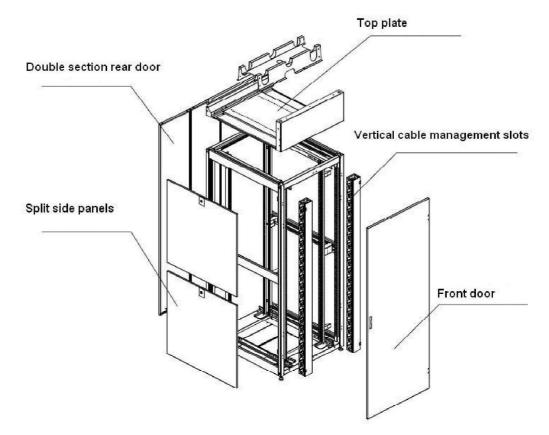

### Know the server cabinets used in data center

#### Features of server cabinets AFA series:

- Loading capacity is up to 1300kgs.
- Could be shipped in flat packing.
- Frames are connected by 8 pcs of screws, could be assembled easily and quickly.
- Side panels are made in 2 parts for light package and easy delivery.
- Cabling available on top, bottom, sides of cabinets.
- If both front and rear door are perforated doors, then ventilation rate is up to 70%.