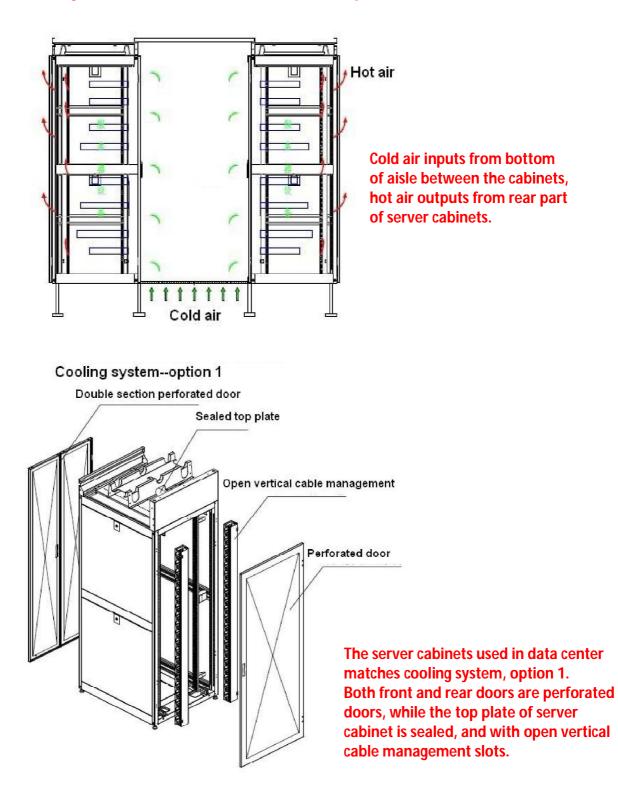

# Brief introduction on data center solution

### Know the parts of data center





### Know the server cabinets used in data center

#### Features of server cabinets AFA series:

- Loading capacity is up to 1300kgs.
- Could be shipped in flat packing.
- Frames are connected by 8 pcs of screws, could be assembled easily and quickly.
- Side panels are made in 2 parts for light package and easy delivery.
- Cabling available on top, bottom, sides of cabinets.
- If both front and rear door are perforated doors, then ventilation rate is up to 70%.



## Cabling system between cabinets in data center



### Cold air inlet ways and relevant server cabinet option-----OPTION 1



### Cold air inlet ways and relevant server cabinet option-----OPTION 2