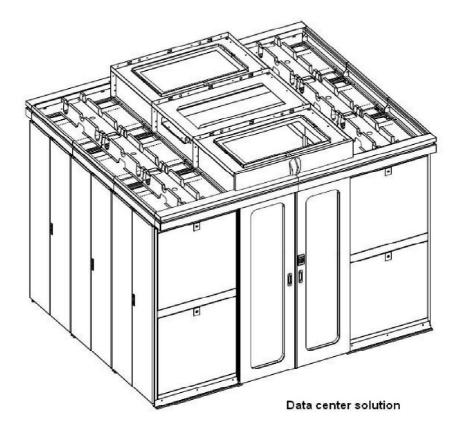

# Brief introduction on data center solution

### Know the parts of data center





### Know the server cabinets used in data center

#### Features of server cabinets AFA series:

- Loading capacity is up to 1300kgs.
- Could be shipped in flat packing.
- Frames are connected by 8 pcs of screws, could be assembled easily and quickly.
- Side panels are made in 2 parts for light package and easy delivery.
- Cabling available on top, bottom, sides of cabinets.
- If both front and rear door are perforated doors, then ventilation rate is up to 70%.



## Cabling system between cabinets in data center



### Cold air inlet ways and relevant server cabinet option-----OPTION 1



### Cold air inlet ways and relevant server cabinet option-----OPTION 2