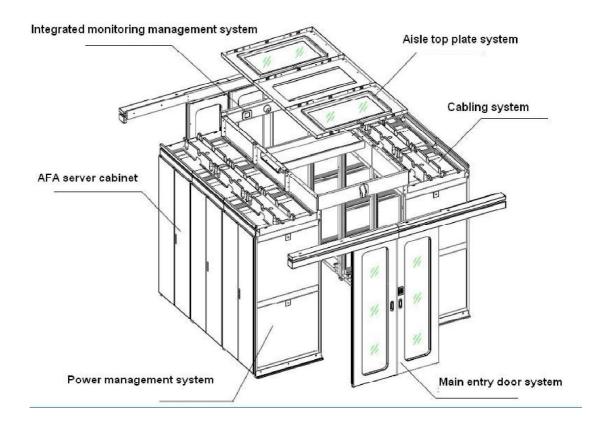

### Know the parts of data center

### Know the server cabinets used in data center