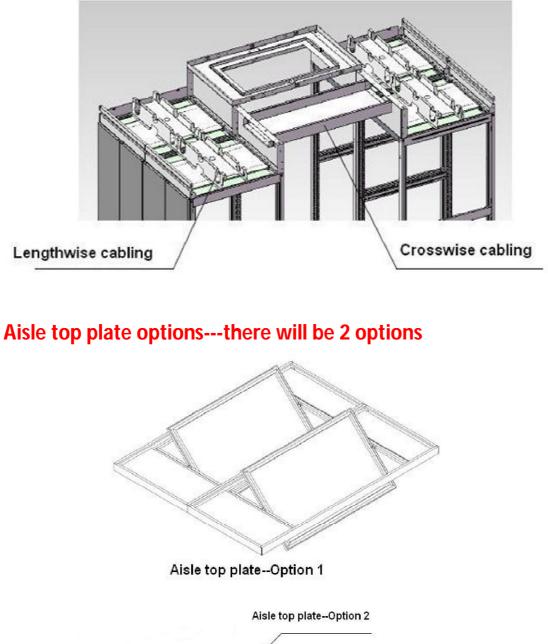

# Brief introduction on data center solution

### Know the parts of data center





### Know the server cabinets used in data center

#### Features of server cabinets AFA series:

- Loading capacity is up to 1300kgs.
- Could be shipped in flat packing.
- Frames are connected by 8 pcs of screws, could be assembled easily and quickly.
- Side panels are made in 2 parts for light package and easy delivery.
- Cabling available on top, bottom, sides of cabinets.
- If both front and rear door are perforated doors, then ventilation rate is up to 70%.



## Cabling system between cabinets in data center



### Cold air inlet ways and relevant server cabinet option-----OPTION 1



### Cold air inlet ways and relevant server cabinet option-----OPTION 2