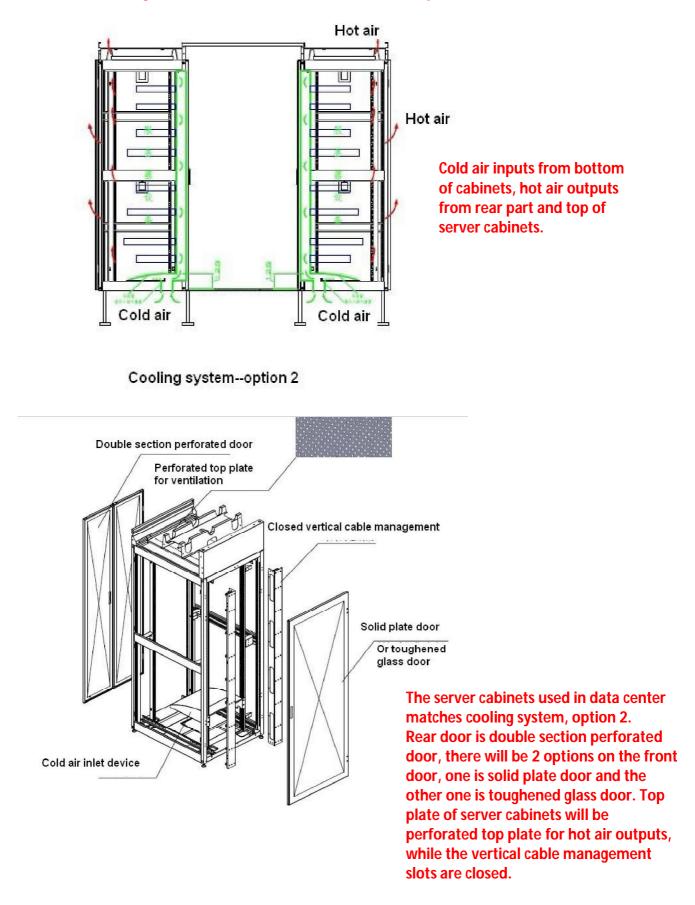

# Brief introduction on data center solution

### Know the parts of data center





### Know the server cabinets used in data center

#### Features of server cabinets AFA series:

- Loading capacity is up to 1300kgs.
- Could be shipped in flat packing.
- Frames are connected by 8 pcs of screws, could be assembled easily and quickly.
- Side panels are made in 2 parts for light package and easy delivery.
- Cabling available on top, bottom, sides of cabinets.
- If both front and rear door are perforated doors, then ventilation rate is up to 70%.



## Cabling system between cabinets in data center



### Cold air inlet ways and relevant server cabinet option-----OPTION 1



### Cold air inlet ways and relevant server cabinet option-----OPTION 2