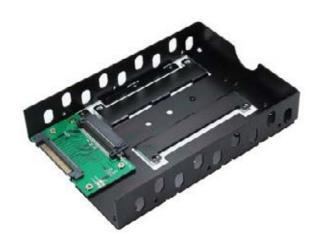

## U.2 male to U.2 female with 3.5" housing

Model No.: PA409G

## **Specification:**

- Build in U.2(SFF-8639) Female connector
- Supports SMB\_CLK
- Supports SMB\_DATA
- Supports U.2 Daul port design
- Supports SAS Primary&Secondary port design
- Support 2.5" U.2 NVMe SSD, SAS&SATA HDD, SSD
- Compliant with NVM Express 1.0a
- Compliant with SATA Reversion 3.2 Gold
- Compliant with SAS 3
- Compliant with SFF-8639 Specification Rev 2.0
- Compliant with SFF-8323 Specification Rev1.6
  For 3.5" Form Factor Drive with Serial Attached Connector
- Support SSD\_Form\_Factor\_Version1\_a
- D1 Green LED on indicates M.2 NVMe SSD power ready
- D2 RED LED Blinking indicates M.2 SSD active status