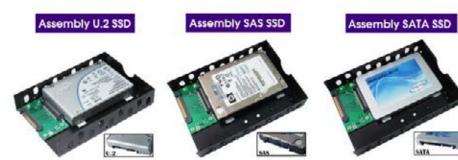

## **Specification:**

- Build in U.2(SFF-8639) Female connector
- Supports SMB\_CLK
- Supports SMB\_DATA
- Supports U.2 Daul port design
- Supports SAS Primary&Secondary port design
- Support 2.5" U.2 NVMe SSD, SAS&SATA HDD, SSD
- Compliant with NVM Express 1.0a
- Compliant with SATA Reversion 3.2 Gold
- Compliant with SAS 3
- Compliant with SFF-8639 Specification Rev 2.0
- Compliant with SFF-8323 Specification Rev1.6
  For 3.5" Form Factor Drive with Serial Attached Connector
- Support SSD\_Form\_Factor\_Version1\_a
- D1 Green LED on indicates M.2 NVMe SSD power ready
- D2 RED LED Blinking indicates M.2 SSD active status