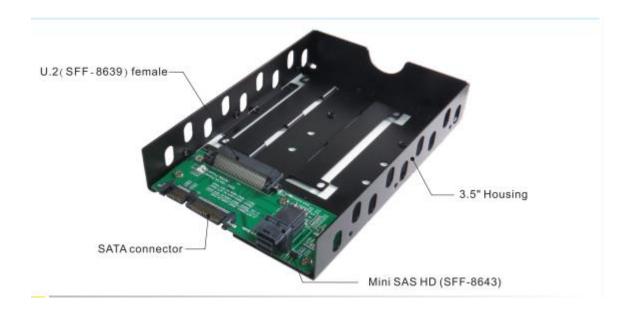

## SATA & Mini SAS HD to U.2 Adapter with 3.5" Housing

Model No.: PA417G

## **Specification:**

- U.2(SFF-8639) to SFF-8643 MINI SAS HD convert
- U.2. SATA 2.5" form factor to 3.5" form factor convert
- Build in SATA 7+15 pin connector
- Build in SFF-8639 connector, pin-out defined by PCIe
- Build in SFF-8643 connector, pin-out defined by PCIe
- Compliant with NVM Express 1.0a
- Compliant with SATA Reversion 3.2
- Supporting PCI Express Base Specification 3.0
- Compliant with SFF-8639 Specification Rev 2.0
- Compliant with SFF-8643 Specification Rev3.5
- LED 1 Red LED on indicates SSD active status
- LED 2 Green LED Blinking indicates SSD power ready
- LED 3 Green LED Blinking indicates SSD power ready