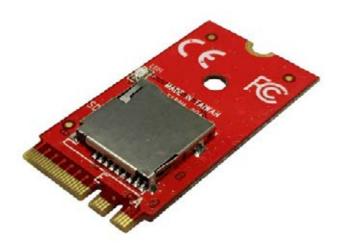

## Fast PCIe Base M.2 A-E Key Module to Micro SD 3.0 Model No.: M2AEMicroSD

## **Specifications:**

 Fast PCIe based M.2 type 2242-D5-A-E Dual A-E Key notch 75Pin 42mm PCBA module

- Micro SD socket on board support up to 2TB Secure Digital Memory Card
- Work with main board M.2 A Key Socket and M.2 E Key Socket

- Complies with Secure Digital Card (SD) specification up to ver. 3.0 (SDXC)
- Support SDR-104 / DDR 50.
- Support CPRM function.
- 1K bytes of ping-pong FIFO buffs the data transmission between transmitter and receiver
- Supports M.2 type 2230 and 2242 plated-holes
- Supports Windows driver
- Supports operating temperature range: -40 80 °C
- PCBA size : 42mm x 22mm
- Fully RoHS compliant