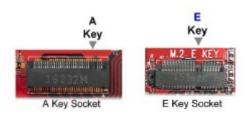

## **Features:**

Utilize up to 2TB SD 3.0 (SDXC) Memory Card in Embedded Motherboard M.2 A Key or E key Socket via fast PCIe signals!

## **Specifications:**

 Fast PCIe based M.2 type 2242-D5-A-E Dual A-E Key notch 75Pin 42mm PCBA module

- Micro SD socket on board support up to 2TB Secure Digital Memory Card
- Work with main board M.2 A Key Socket and M.2 E Key Socket