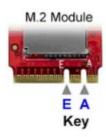

## **Features:**

Utilize up to 2TB SD 3.0 (SDXC) Memory Card in Embedded Motherboard M.2 A Key or E key Socket via fast PCIe signals!

## **Specifications:**

 Fast PCIe based M.2 type 2242-D5-A-E Dual A-E Key notch 75Pin 42mm PCBA module

- Micro SD socket on board support up to 2TB Secure Digital Memory Card
- Work with main board M.2 A Key Socket and M.2 E Key Socket