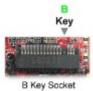

## **Specifications:**

 Fast PCIe based M.2 type 2242-D5-B-M Dual B-M Key notch 75Pin 42mm PCBA Module

- Micro SD socket on board support up to 2TB Secure Digital Memory Card
- Work with main board M.2 B Key Socket and M.2 M Key Socket