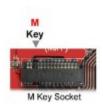

## **Specifications:**

 Fast PCIe based M.2 type 2242-D5-B-M Dual B-M Key notch 75Pin 42mm PCBA Module

- Micro SD socket on board support up to 2TB Secure Digital Memory Card
- Work with main board M.2 B Key Socket and M.2 M Key Socket