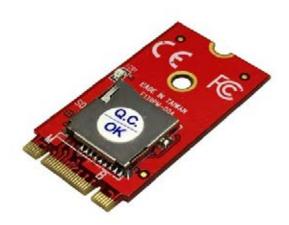

## Fast PCIe Base M.2 B-M Key Module to Micro SD 3.0 Model No.: M2BMMicroSD

## **Specifications:**

 Fast PCIe based M.2 type 2242-D5-B-M Dual B-M Key notch 75Pin 42mm PCBA Module

- Micro SD socket on board support up to 2TB Secure Digital Memory Card
- Work with main board M.2 B Key Socket and M.2 M Key Socket