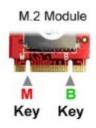

## **Specifications:**

 Fast PCIe based M.2 type 2242-D5-B-M Dual B-M Key notch 75Pin 42mm PCBA Module

- Micro SD socket on board support up to 2TB Secure Digital Memory Card
- Work with main board M.2 B Key Socket and M.2 M Key Socket