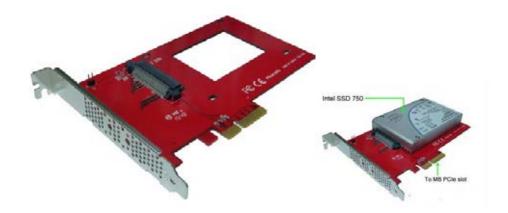

## 2.5" NVMe U.2 SSD PCIe 3.0 x4 Carrier Adapter Model No.: FPE132

## **Specifications:**

- Install PCIe-NVMe U.2 2.5" SSD in card and work with main board PCIe x4 bus slot
- PCI Express 3.0 x4 Lane Host adapter
- Supports PCle 3.0 ,PCle 2.0 motherboard
- Compliant with PCI Express 3.0
- 68Pin SFF-8639 interface connector to 2.5" U.2 SSD
- Transparent to the operating system and no board driver required
- Windows 10, Win8.1, Windows Server 2012 R2, Linux series, Fedora, SUSE, Ubuntu,
  Red Hat native driver support NVMe
- Microsoft (https://support.microsoft.com/en-us/kb/2990941) Update to support NVM Express by using native drivers in Windows 7 or Windows Server 2008 R2
- Fully RoHS compliant