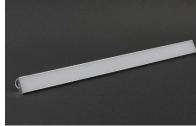

# **LED Corner Panel Light**

| Model             | EL-GB08012                                  |                |                |
|-------------------|---------------------------------------------|----------------|----------------|
| Input Voltage     | AC85V-277V 50/60Hz                          |                |                |
| Size              | L1000*W62*T40 (mm) (L500 or more Available) |                |                |
| Lighting Source   | SMD3014                                     |                |                |
| Power Consumption | 45W                                         |                |                |
| Color Temperature | WW(2800~3300K)                              | NW(4000~4500K) | CW(6000~6500K) |
| Luminosity        | ≥3500lm                                     | ≥3580lm        | ≥3650lm        |
| CRI (Ra)          | >75                                         |                |                |
| Beam Angle        | 180°                                        |                |                |
| Work Temperature  | -40℃ ~50℃                                   |                |                |
| Material          | Die Cast +AL Reflector(45,60,90,120)        |                |                |
| GW                | 1.7kg                                       |                |                |
| NW                | 1.2kg                                       |                |                |
| IP Grade          | IP44                                        |                |                |
| Lifespan (LED)    | ≥70,000hrs (75% Lumen Maintenance)          |                |                |
| Lumen Attenuation | <5% @ 5,000hrs                              |                |                |
| Packing Dimension | L1020*W70*T50mm                             |                |                |

# Installation Guide I

Chandelier: 1000x62x40mm

### .Product item and installation size

≡.Standard accessories

1000x62x40mm