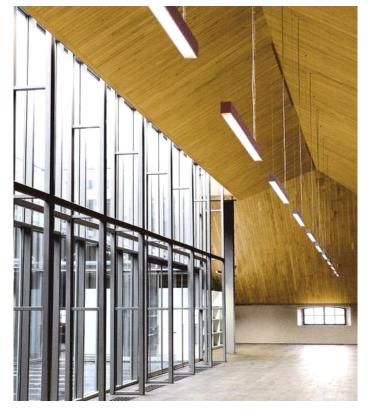

nd installation size

三.Standard accessories

1000x62x40mm



2 installation holes



Gecko





PA4x20mm screws

### 四.Installation guide:

- 1,Please make 2 holes on the coner with electric hand drill accordingly to the marking size.
- 2, Hammer the Gecko screws which in the spare parts package in the holes.
- 3,Make sure the lamp cling to the wall and the holder point to the holes on the wall. Wind up

the holder with self-tapping screw in the holes

- 4,Please connect the power input wire based the pole to the wires reserved in the ceiling. Make sure they are all insulative and the driver stay in the back of the lamp.
- 5, It is finished as if you connect the power output terminal to the lamp input terminal

# **Specification** $\pm$ .Installation Diagram

# **More Applications**









### Warranty

WE warrant each LED lighting product to be free from defects in material and workmanship for a period that depends on application use: For up to 8 hours a day the warranty is three (3) years. The warranty period begins from the purchase date on the invoice for each respective product. If our lighting product fails to operate for the warranty period, we will repair or replace the Product, at its option.

This warranty does not cover cosmetic damage or damage due to acts of God, accident, misuse, abuse, negligence, commercial use, or modification of, or to any part of the Product. This warranty does not cover damage due to improper operation or maintenance, connection to improper voltage supply, or attempted repair by anyone than a facility authorized by us to service the P