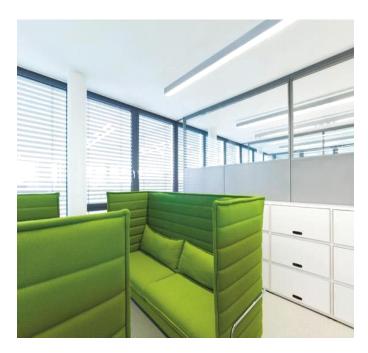

|                |                |
| Material          | Die Cast +AL Reflector(45,60,90,120)        |                |                |
| GW                | 1.7kg                                       |                |                |
| NW                | 1.2kg                                       |                |                |
| IP Grade          | IP44                                        |                |                |
| Lifespan (LED)    | ≥70,000hrs (75% Lumen Maintenance)          |                |                |
| Lumen Attenuation | <5% @ 5,000hrs                              |                |                |
| Packing Dimension | L1020*W70*T50mm                             |                |                |

# Applications





# Installation Guide I

Chandelier: 1000x62x40mm



### Installation

- 1,Input Voltage 90-264V,could be connected to room socket directly
- 2,Please disassemble or install under professional person's guide

### .Product item and installation size

≡.Standard accessories

1000x62x40mm





### 四.Installation guide:

- 1.Use hand drill to probe two holes on the ceiling according to marked size
- 2.Knock the Geckoes into the holes
- 3. Make sure the card line tackle and gecko hole on the same level
- 4. Set the screws into card line tackle and tighten into geckoes
- 5.Loosen the locking accessory to 3mm
- 6.Push up the locking accessory, pass through the card line tackle with handing wire(make sure the light height you need and excess handing wires are the same length)
- 7. Tighten the l