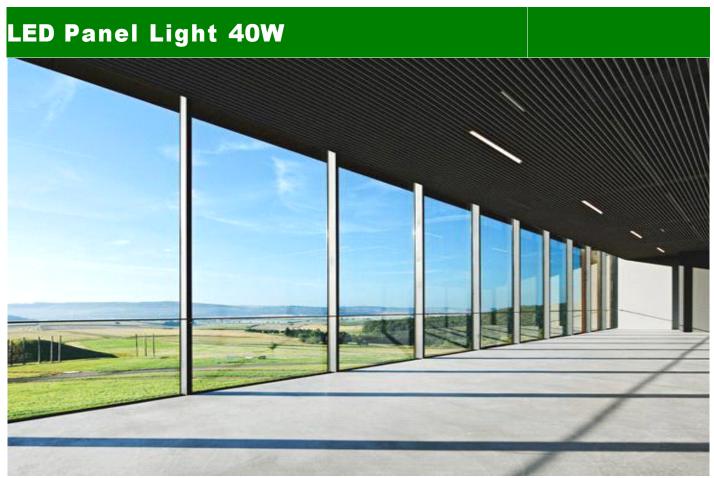

# **LED Corner Panel Light**

| Model             | EL-GB08012                                  |                |                |
|-------------------|---------------------------------------------|----------------|----------------|
| Input Voltage     | AC85V-277V 50/60Hz                          |                |                |
| Size              | L1000*W62*T40 (mm) (L500 or more Available) |                |                |
| Lighting Source   | SMD3014                                     |                |                |
| Power Consumption | 45W                                         |                |                |
| Color Temperature | WW(2800~3300K)                              | NW(4000~4500K) | CW(6000~6500K) |
| Luminosity        | ≥3500lm                                     | ≥3580lm        | ≥3650lm        |
| CRI (Ra)          | >75                                         |                |                |
| Beam Angle        | 180°                                        |                |                |
| Work Temperature  | -40℃ ~50℃                                   |                |                |
| Material          | Die Cast +AL Reflector(45,60,90,120)        |                |                |
| GW                | 1.7kg                                       |                |                |
| NW                | 1.2kg                                       |                |                |
| IP Grade          | IP44                                        |                |                |
| Lifespan (LED)    | ≥70,000hrs (75% Lumen Maintenance)          |                |                |
| Lumen Attenuation | <5% @ 5,000hrs                              |                |                |
| Packing Dimension | L1020*W70*T50mm                             |                |                |

# Applications