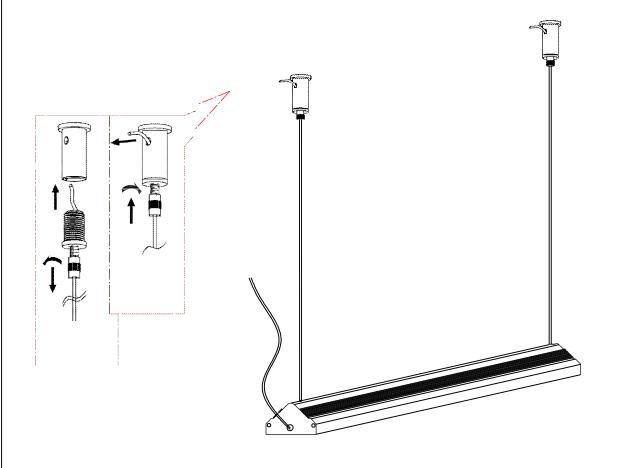

### 四.Installation guide:

- 1.Use hand drill to probe two holes on the ceiling according to marked size
- 2.Knock the Geckoes into the holes
- 3. Make sure the card line tackle and gecko hole on the same level
- 4. Set the screws into card line tackle and tighten into geckoes
- 5.Loosen the locking accessory to 3mm
- 6.Push up the locking accessory, pass through the card line tackle with handing wire(make sure the light height you need and excess handing wires are the same length)
- 7. Tighten the locking accessory
- 8.Connect the wire in the ceiling and power supply input wire by polarity, make sure well insulated.

 $\pm$ .Installation Diagram

# **Specification** $\pm$ .Installation Diagram