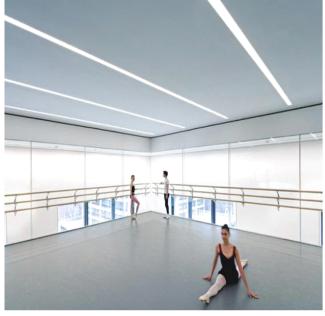

|                |                |
| Material          | Die Cast +AL Reflector(45,60,90,120)        |                |                |
| GW                | 1.7kg                                       |                |                |
| NW                | 1.2kg                                       |                |                |
| IP Grade          | IP44                                        |                |                |
| Lifespan (LED)    | ≥70,000hrs (75% Lumen Maintenance)          |                |                |
| Lumen Attenuation | <5% @ 5,000hrs                              |                |                |
| Packing Dimension | L1020*W70*T50mm                             |                |                |

# Applications





# Installation Guide I

Chandelier: 1000x62x40mm



### Installation

- 1,Input Voltage 90-264V,could be connected to room socket directly
- 2,Please disassemble or install under professional person's guide

### .Product item and installation size

≡.Standard accessories

1000x62x40mm





### 四.Installation guide:

- 1.Use hand drill to probe two holes on the ceiling according to marked size
- 2.Knock the Geckoes into the holes
- 3. Make sure the card line tackle and gecko hole on the same level
- 4. Set the screws into card line tackle and tighten into geckoes
- 5.Loosen the locking accessory to 3mm
- 6.Push up the locking accessory, pass through the card line tackle with handing wire(make sure the light height you need and excess handing wires are the same length)
- 7. Tighten the loc