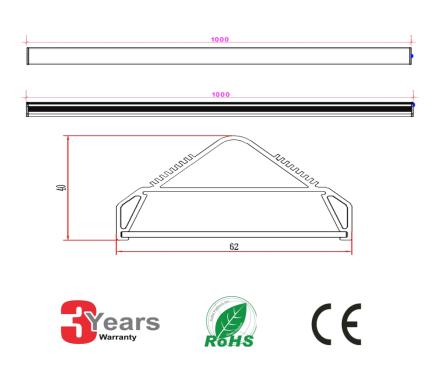

# **LED Corner Panel Light**

| Model             | EL-GB08012                                  |                |                |
|-------------------|---------------------------------------------|----------------|----------------|
| Input Voltage     | AC85V-277V 50/60Hz                          |                |                |
| Size              | L1000*W62*T40 (mm) (L500 or more Available) |                |                |
| Lighting Source   | SMD3014                                     |                |                |
| Power Consumption | 45W                                         |                |                |
| Color Temperature | WW(2800~3300K)                              | NW(4000~4500K) | CW(6000~6500K) |
| Luminosity        | ≥3500lm                                     | ≥3580lm        | ≥3650lm        |
| CRI (Ra)          | >75                                         |                |                |
| Beam Angle        | 180°                                        |                |                |
| Work Temperature  | -40℃ ~50℃                                   |                |                |
| Material          | Die Cast +AL Reflector(45,60,90,120)        |                |                |
| GW                | 1.7kg                                       |                |                |
| NW                | 1.2kg                                       |                |                |
| IP Grade          | IP44                                        |                |                |
| Lifespan (LED)    | ≥70,000hrs (75% Lumen Maintenance)          |                |                |
| Lumen Attenuation | <5% @ 5,000hrs                              |                |                |
| Packing Dimension | L1020*W70*T50mm                             |                |                |

# Installation Guide I

Chandelier: 1000x62x40mm

### .Product item and installation size

≡.Standard accessories

1000x62x40mm

### 二.Product item and installation size

三.Standard accessories

1000x62x40mm

2 installation holes

Gecko

PA4x20mm screws