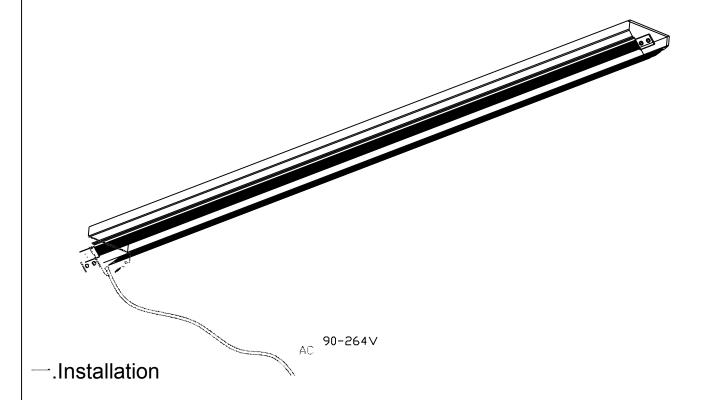

### 四.Installation guide:

- 1,Please make 2 holes on the coner with electric hand drill accordingly to the marking size.
- 2, Hammer the Gecko screws which in the spare parts package in the holes.
- 3,Make sure the lamp cling to the wall and the holder point to the holes on the wall. Wind up

the holder with self-tapping screw in the holes

- 4,Please connect the power input wire based the pole to the wires reserved in the ceiling. Make sure they are all insulative and the driver stay in the back of the lamp.
- 5, It is finished as if you connect the power output terminal to the lamp input terminal

### Installation

- 1,Input Voltage 90-264V,could be connected to room socket directly
- 2,Please disassemble or install under professional person's guide