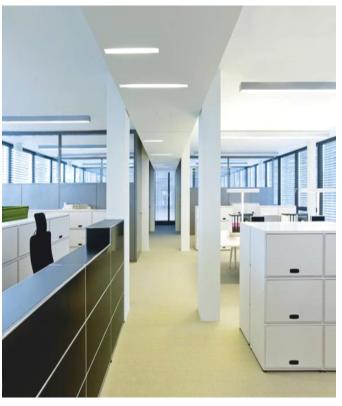

installation size

三.Standard accessories

1000x62x40mm



2 installation holes



Gecko





PA4x20mm screws

### 四.Installation guide:

- 1,Please make 2 holes on the coner with electric hand drill accordingly to the marking size.
- 2, Hammer the Gecko screws which in the spare parts package in the holes.
- 3,Make sure the lamp cling to the wall and the holder point to the holes on the wall. Wind up

the holder with self-tapping screw in the holes

- 4,Please connect the power input wire based the pole to the wires reserved in the ceiling. Make sure they are all insulative and the driver stay in the back of the lamp.
- 5, It is finished as if you connect the power output terminal to the lamp input terminal

# **Specification** $\pm$ .Installation Diagram

# **More Applications**









### Warranty

WE warrant each LED lighting product to be free from defects in material and workmanship for a period that depends on application use: For up to 8 hours a day the warranty is three (3) years. The warranty period begins from the purchase date on the invoice for each respective product. If our lighting product fails to operate for the warranty period, we will repair or replace the Product, at its option.

This warranty does not cover cosmetic damage or damage due to acts of God, accident, misuse, abuse, negligence, commercial use, or modification of, or to any part of the Product. This warranty does not cover damage due to improper operation or maintenance, connection to improper voltage supply, or attempted repair by anyone than a facility authorized by us to service the Pro