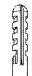

### 四.Installation guide:

- 1.Use hand drill to probe two holes on the ceiling according to marked size
- 2.Knock the Geckoes into the holes
- 3. Make sure the card line tackle and gecko hole on the same level
- 4. Set the screws into card line tackle and tighten into geckoes
- 5.Loosen the locking accessory to 3mm
- 6.Push up the locking accessory, pass through the card line tackle with handing wire(make sure the light height you need and excess handing wires are the same length)
- 7. Tighten the locking accessory
- 8.Connect the wire in the ceiling and power supply input wire by polarity, make sure well insulated.

 $\pm$ .Installation Diagram