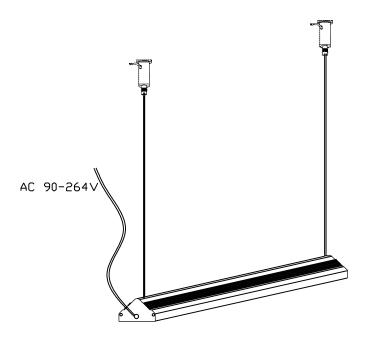

### Installation

- 1,Input Voltage 90-264V,could be connected to room socket directly
- 2,Please disassemble or install under professional person's guide

### 四.Installation guide:

- 1.Use hand drill to probe two holes on the ceiling according to marked size
- 2.Knock the Geckoes into the holes
- 3. Make sure the card line tackle and gecko hole on the same level
- 4. Set the screws into card line tackle and tighten into geckoes
- 5.Loosen the locking accessory to 3mm
- 6.Push up the locking accessory, pass through the card line tackle with handing wire(make sure the light height you need and excess handing wires are the same length)
- 7. Tighten the locking accessory
- 8.Connect the wire in the ceiling and power supply input wire by polarity, make sure well insulated.

 $\pm$ .Installation Diagram