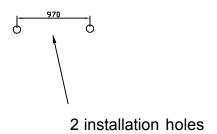

### 二.Product item and installation size

三.Standard accessories

1000x62x40mm

2 installation holes

Gecko

PA4x20mm screws

### 四.Installation guide:

- 1,Please make 2 holes on the coner with electric hand drill accordingly to the marking size.
- 2, Hammer the Gecko screws which in the spare parts package in the holes.
- 3,Make sure the lamp cling to the wall and the holder point to the holes on the wall. Wind up