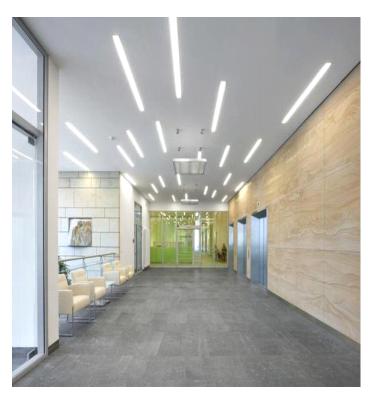

em and installation size

三.Standard accessories

1000x62x40mm



2 installation holes



Gecko





PA4x20mm screws

### 四.Installation guide:

- 1,Please make 2 holes on the coner with electric hand drill accordingly to the marking size.
- 2, Hammer the Gecko screws which in the spare parts package in the holes.
- 3,Make sure the lamp cling to the wall and the holder point to the holes on the wall. Wind up

the holder with self-tapping screw in the holes

- 4,Please connect the power input wire based the pole to the wires reserved in the ceiling. Make sure they are all insulative and the driver stay in the back of the lamp.
- 5, It is finished as if you connect the power output terminal to the lamp input terminal

# **Specification** $\pm$ .Installation Diagram

# **More Applications**









### Warranty

WE warrant each LED lighting product to be free from defects in material and workmanship for a period that depends on application use: For up to 8 hours a day the warranty is three (3) years. The warranty period begins from the purchase date on the invoice for each respective product. If our lighting product fails to operate for the warranty period, we will repair or replace the Product, at its option.

This warranty does not cover cosmetic damage or damage due to acts of God, accident, misuse, abuse, negligence, commercial use, or modification of, or to any part of the Product. This warranty does not cover damage due to improper operation or maintenance, connection to improper voltage supply, or attempted repair by anyone than a facility authorized by us to service t