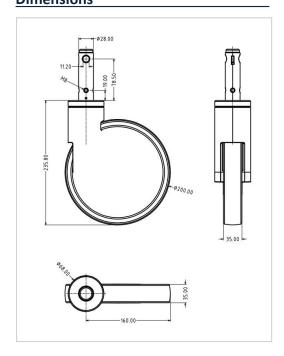

### **Technicl Data**

Wheel diameter 200mm Width of Tread 35mm Tread material **TPE** 96.8mm Central control shaft length Central control shaft diameter 28<sub>mm</sub> tube diameter 68mm Swivel diameter 160mm 235.8mm Overall height  $-10/+40^{\circ}$  C Temperature Standard EN 12531 Weight 1.7kg Load capacity 110kg Load capacity (static) 220kg

## **Dimensions**