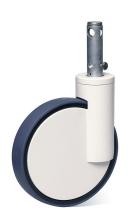

### **PRODUCT INFORMATION**

3 Function Medical Bed Central Control Caster Wheel Hollow Rod Clamping Type 32x50mm 125x33x165.3mm

**REF: QM117** 

66 series structuer is metal, housing made of high quality engineering ABS . The tread of wheel made of TPE ,oil resistance, wearproof and good effect of shock absorbing. The overall fully enclosed design, dustproof, anti-winding . Swivel castor with central, total lock and central directional lock