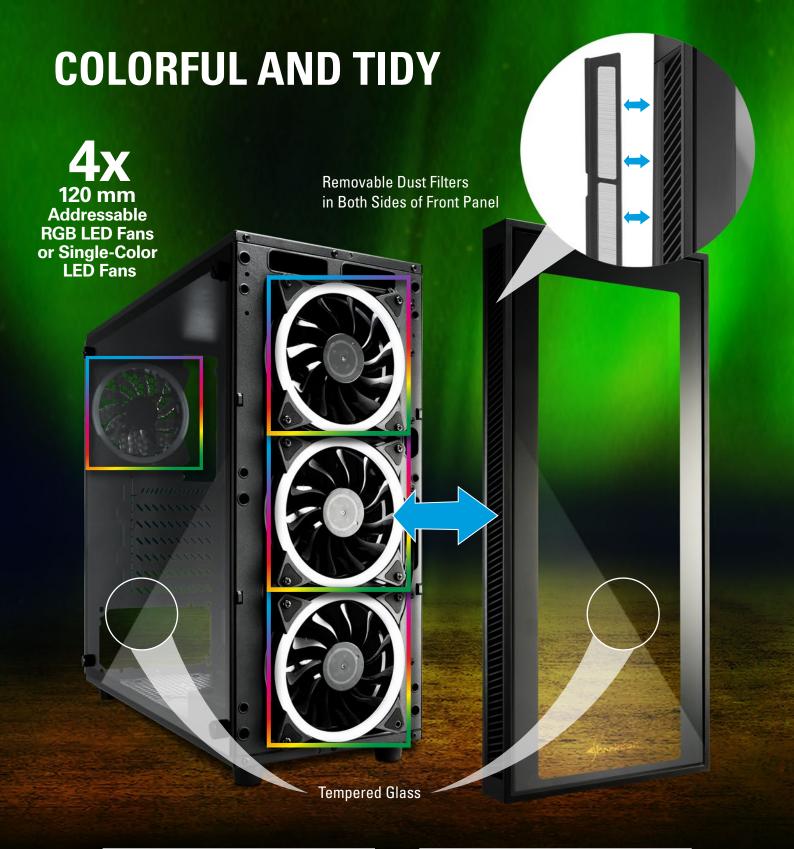

# **CASE VERSIONS TG4 RGB** (4x 120 mm RGB LED Fans)

TG4 Blue (4x 120 mm LED Fans)

TG4 Red

(4x 120 mm LED Fans)

### **Fan Configuration:**

Front Panel: 3x 120 mm RGB LED Fans (TG4 RGB)

3x 120 mm LED Fans (TG4 Red/ Blue)

Rear Panel: 1x 120 mm RGB LED Fan (TG4 RGB)

1x 120 mm LED Fan (TG4 Red/ Blue)