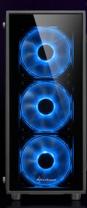

# **CASE VERSIONS TG4 RGB** (4x 120 mm RGB LED Fans)

TG4 Blue (4x 120 mm LED Fans)

TG4 Red

(4x 120 mm LED Fans)

### TG4 Blue