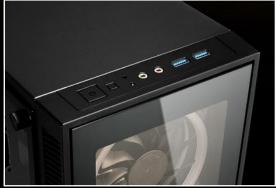

Easily Accessible USB 3.0 Ports above Front Panel

Removable Dust Filter on the Bottom Panel

### 1/0:

■ USB 3.0 (Top):

Audio (Top):