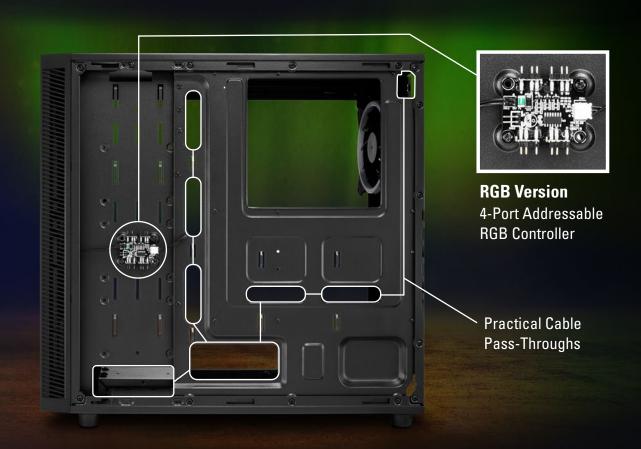

# 4-PORT ADDRESSABLE RGB CONTROLLER

The TG4 RGB includes a 4-port addressable RGB controller with a mainboard connector. The controller allows the pre-installed addressable RGB fans to be easily controlled and synchronized via the mainboard software. RGB components can illuminate in up to 16.8 million colors with multiple color effects.

# **MANUAL COLOR CONTROL**

The TG4 RGB has a manual color control function for mainboards without an addressable RGB connector. Once installed inside the case and connected to a SATA connector from the power supply, the included RGB fans can be illuminated in one of 14 color modes, or be completely switched off, by pressing the reset button on the top of the case.

# SUFFICIENT DATA STORAGE

A total of three 2.5" drives can be mounted on the interior side panel behind the front fans. A 3.5" drive has room in the HDD cage on the bottom panel. Another drive can be attached onto the top of the HDD cage.