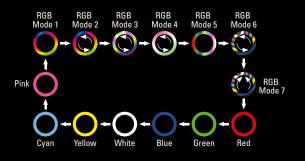

# **MANUAL COLOR CONTROL**

The TG4 RGB has a manual color control function for mainboards without an addressable RGB connector. Once installed inside the case and connected to a SATA connector from the power supply, the included RGB fans can be illuminated in one of 14 color modes, or be completely switched off, by pressing the reset button on the top of the case.