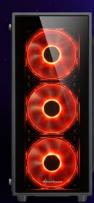

# **CASE VERSIONS TG4 RGB** (4x 120 mm RGB LED Fans)

TG4 Blue (4x 120 mm LED Fans)

TG4 Red

(4x 120 mm LED Fans)

### TG4 Red

www.sharkoon.com