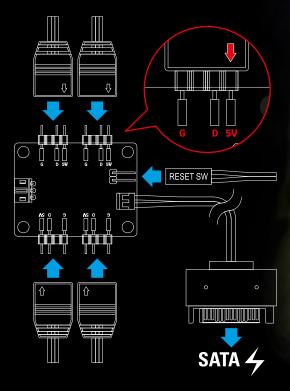

# 4-PORT ADDRESSABLE RGB CONTROLLER

The TG4 RGB includes a 4-port addressable RGB controller with a mainboard connector. The controller allows the pre-installed addressable RGB fans to be easily controlled and synchronized via the mainboard software. RGB components can illuminate in up to 16.8 million colors with multiple color effects.

# **MANUAL COLOR CONTROL**

The TG4 RGB has a manual color control function for mainboards without an addressable RGB connector. Once installed inside the case and connected to a SATA connector from the power supply, the included RGB fans can be illuminated in one of 14 color modes, or be completely switched off, by pressing the reset button on the top of the case.