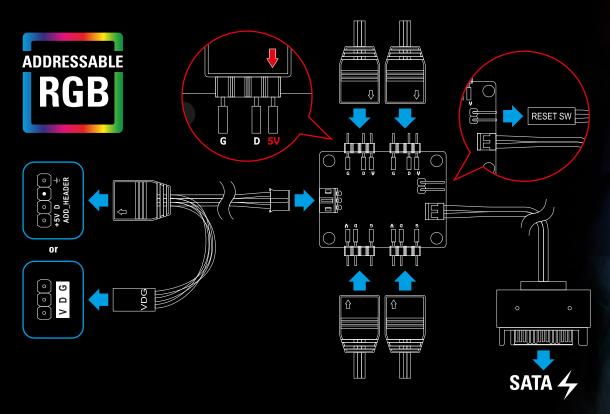

# 4-PORT ADDRESSABLE RGB CONTROLLER

The TG4 RGB includes a 4-port addressable RGB controller with a mainboard connector. The controller allows the pre-installed addressable RGB fans to be easily controlled and synchronized via the mainboard software. RGB components can illuminate in up to 16.8 million colors with multiple color effects.

# **MANUAL COLOR CONTROL**

The TG4 RGB has a manual color control function for mainboards without an addressable RGB connector. Once installed inside the case and connected to a SATA connector from the power supply, the included RGB fans can be illuminated in one of 14 color modes, or be completely switched off, by pressing the reset button on the top of the case.