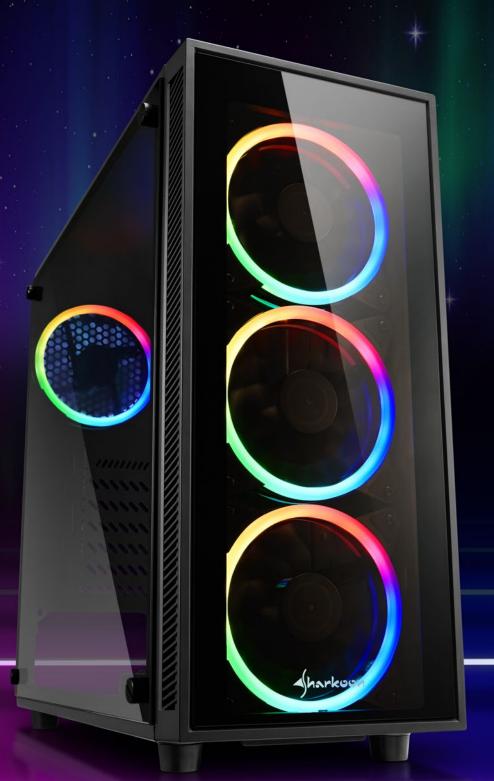

# **CASE VERSIONS TG4 RGB** (4x 120 mm RGB LED Fans)

TG4 Blue (4x 120 mm LED Fans)

TG4 Red

(4x 120 mm LED Fans)

### **Fan Configuration:**

Front Panel: 3x 120 mm RGB LED Fans (TG4 RGB)

3x 120 mm LED Fans (TG4 Red/ Blue)

Rear Panel: 1x 120 mm RGB LED Fan (TG4 RGB)

1x 120 mm LED Fan (TG4 Red/ Blue)