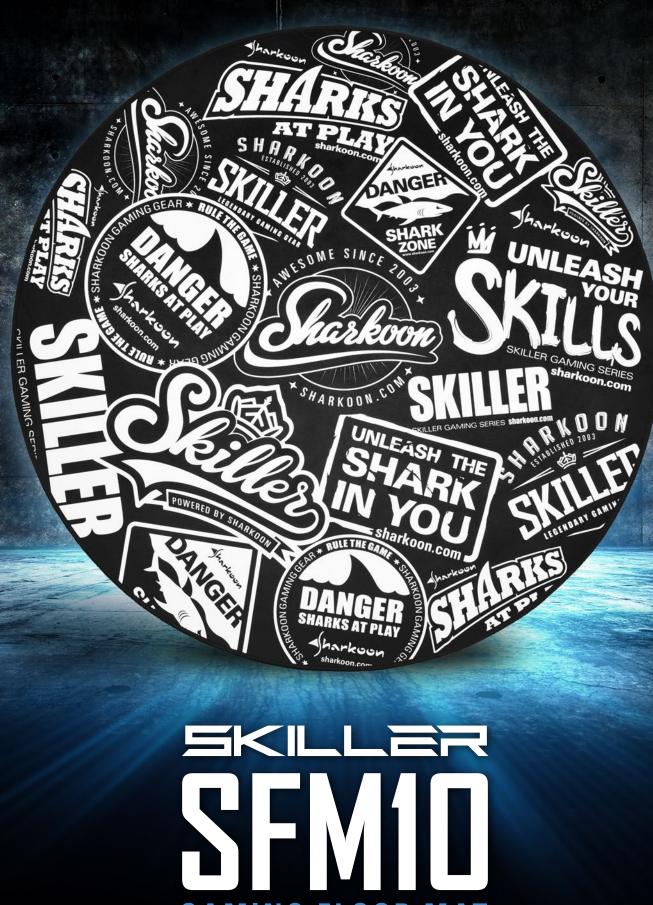

## **URBAN DESIGNS WITHOUT WEAR OR TEAR**

With the SKILLER SFM10, a floor mat makes its entrance into our popular SKILLER series. Every floor type gets a protective upgrade and a fresh, new look. A selection of differently designed Sharkoon graffiti and logos decorates the black background surface of the floor mat. The conveniently large size and the nonslip underside ensure full freedom of movement and a secure hold on the ground. With its robust manufacturing and a high degree of resilience, sensitive floors will remain reliably protected.