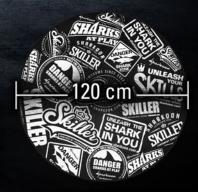

### **SKILLER SFM10 FLOOR MAT**

| Genera | : |
|--------|---|
|        |   |

| Color:              | Black/White  |  |
|---------------------|--------------|--|
| Diameter:           | 120 cm       |  |
| Material Thickness: | 5 mm         |  |
| Surface:            | Polyester    |  |
| Nonslin Base        | $\checkmark$ |  |