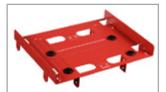

#### Features:

- Suitable for either up to 4x 2.5", or 1x 3.5" and 2x 2.5" HDDs and SSDs
- Fits into standard 5.25" mounting bays
- Decoupled mounting for 3.5" HDD
- Dimensions: 116 x 146 x 37 mm (L x W x H)
- Weight: ~150 g
- Colors: black, green, blue and red