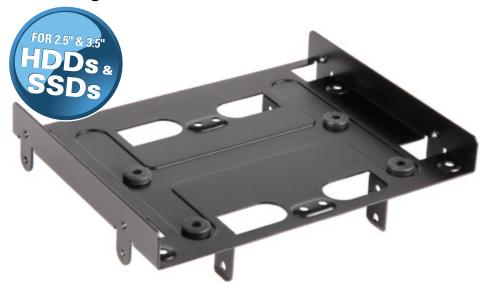

#### Features:

- Suitable for either up to 4x 2.5", or 1x 3.5" and 2x 2.5" HDDs and SSDs
- Fits into standard 5.25" mounting bays
- Decoupled mounting for 3.5" HDD
- Dimensions: 116 x 146 x 37 mm (L x W x H)
- Weight: ~150 g
- Colors: black, green, blue and red

#### Package contents:

- 5.25" BayExtension mounting frame
- 4x decouplers
- 4x mounting screws for 3.5" HDDs (coarse thread)
- 16x mounting screws for 2.5" HDDs/SSDs (fine thread)
- 4x mounting screws for the mounting frame (fine thread)
- Instruction Manual