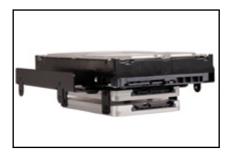

#### Features:

- Suitable for either up to 4x 2.5", or 1x 3.5" and 2x 2.5" HDDs and SSDs
- Fits into standard 5.25" mounting bays
- Decoupled mounting for 3.5" HDD
- Dimensions: 116 x 146 x 37 mm (L x W x H)
- Weight: ~150 g
- Colors: black, green, blue and red