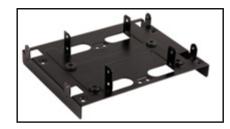

#### Features:

- Suitable for either up to 4x 2.5", or 1x 3.5" and 2x 2.5" HDDs and SSDs
- Fits into standard 5.25" mounting bays
- Decoupled mounting for 3.5" HDD
- Dimensions: 116 x 146 x 37 mm (L x W x H)
- Weight: ~150 g
- Colors: black, green, blue and red