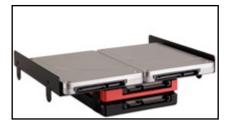

#### Features:

- Suitable for either up to 4x 2.5", or 1x 3.5" and 2x 2.5" HDDs and SSDs
- Fits into standard 5.25" mounting bays
- Decoupled mounting for 3.5" HDD
- Dimensions: 116 x 146 x 37 mm (L x W x H)
- Weight: ~150 g
- Colors: black, green, blue and red