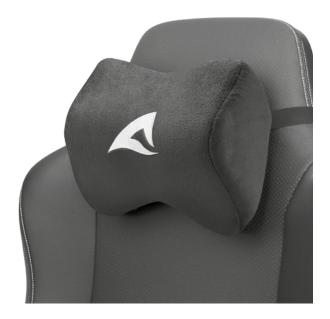

# **SKILLER SHC10**

If you want to relax your neck muscles when sitting for a long time, you can use a neck and headrest cushion. And this is where the SKILLER SHC10 comes in: Its memory foam adapts optimally to the shape of the head but still returns to its original form at any time. It is suitable for any chair with a high backrest.

#### **DESIGNED FOR COMFORT**

The SKILLER SHC10 supports a healthy head posture and provides significant relaxation of the neck muscles. The memory foam supports this by flexibly adapting to the shape of the head, while it returns to its original form as soon as the pressure is removed from the cushion.