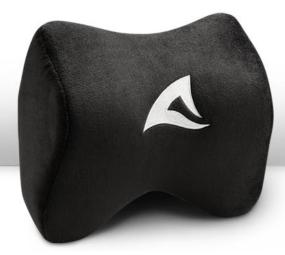

# **SKILLER SHC10**

If you want to relax your neck muscles when sitting for a long time, you can use a neck and headrest cushion. And this is where the SKILLER SHC10 comes in: Its memory foam adapts optimally to the shape of the head but still returns to its original form at any time. It is suitable for any chair with a high backrest.

#### **DESIGNED FOR COMFORT**

The SKILLER SHC10 supports a healthy head posture and provides significant relaxation of the neck muscles. The memory foam supports this by flexibly adapting to the shape of the head, while it returns to its original form as soon as the pressure is removed from the cushion.