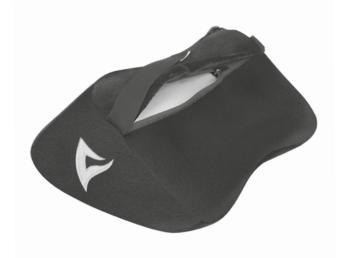

#### **EASY TO CLEAN**

The SKILLER SHC20 has a soft cushion cover that is easy to clean. The cushion cover can be separately washed by hand: First, turn the cover inside out and then close the zipper. The inner lining and the memory foam, on the other hand, are not suitable for any kind of cleaning.