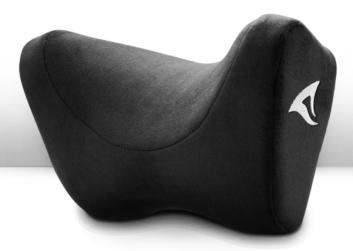

# **SKILLER SHC20**

Comfortable neck and headrest cushions are good for relieving the neck muscles when sitting for long periods. With the SKILLER SHC20, Sharkoon offers a neck and headrest cushion with memory foam that adapts flexibly to the shape of the head without losing its original form. Thanks to its U-shaped design, it can be used with gaming chairs with high backrests and can even be conveniently used for travel.

#### **ERGONOMIC SUPPORT**

The SKILLER SHC20 supports a healthy posture and relaxes the neck muscles. This is made possible by the memory foam which is inside the cushion: While it optimally adapts to the shape of the head, it always returns to its original form as soon as the pressure on the cushion is removed. This is also practical for using on long trips. The U-shaped design optimally supports the head and thereby relaxes the muscles.