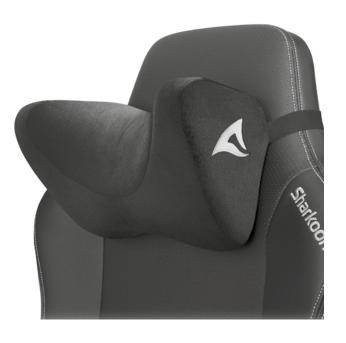

# **SKILLER SHC20**

Comfortable neck and headrest cushions are good for relieving the neck muscles when sitting for long periods. With the SKILLER SHC20, Sharkoon offers a neck and headrest cushion with memory foam that adapts flexibly to the shape of the head without losing its original form. Thanks to its U-shaped design, it can be used with gaming chairs with high backrests and can even be conveniently used for travel.

#### **ERGONOMIC SUPPORT**

The SKILLER SHC20 supports a healthy posture and relaxes the neck muscles. This is made possible by the memory foam which is inside the cushion: While it optimally adapts to the shape of the head, it always returns to its original form as soon as the pressure on the cushion is removed. This is also practical for using on long trips. The U-shaped design optimally supports the head and thereby relaxes the muscles.