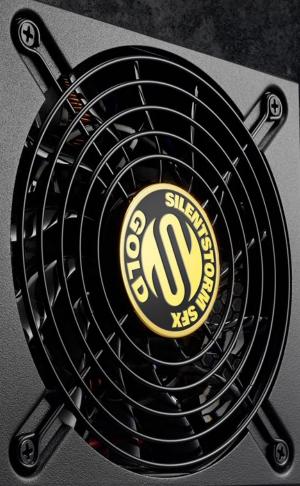

#### 120 mm Fan

Operating noise is effectively reduced with the use of a 120 mm fan.