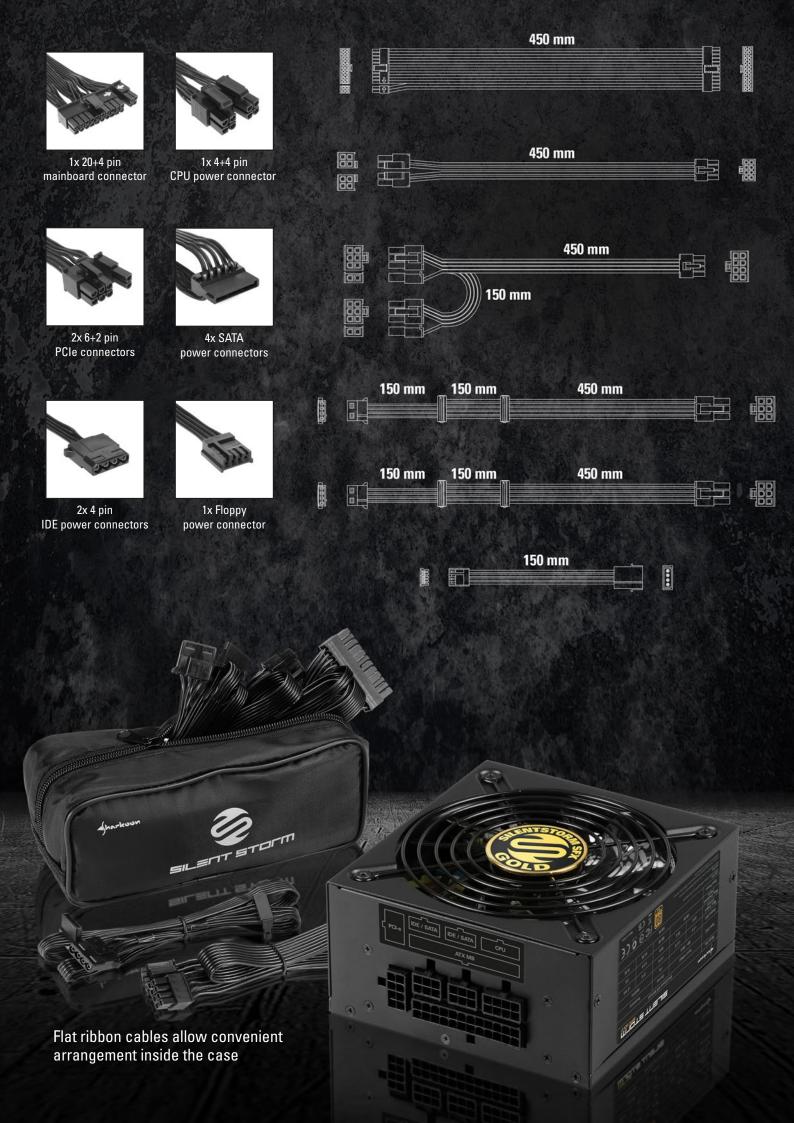

#### **Cable Management**

The power supply provides a modular cable system. Thus only the required cables need to be connected.

#### **Package Contents**

- SilentStorm SFX GoldPower cable
- Cable bag
- Set of mounting
- screws
- ATX bracket
- Cable tiesInstructions flyer

#### Set of modular cables:

- 1x 20+4-pin mainboard connector
- 1x 4+4-pin CPU power connector
- 2x 6+2-pin PCIe connectors
- 4x SATA power connectors
- 2x 4-pin IDE power connectors
- 1x Floppy power connector