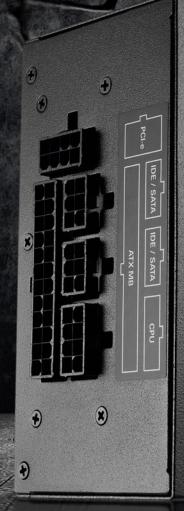

#### **Cable Management**

The power supply provides a modular cable system. Thus only the required cables need to be connected.

#### **PCIe connectors**

This power supply is equipped with two 6+2 pin PCIe connectors.

#### Set of modular cables:

- 1x 20+4-pin mainboard connector
- 1x 4+4-pin CPU power connector
- 2x 6+2-pin PCIe connectors
- 4x SATA power connectors
- 2x 4-pin IDE power connectors
- 1x Floppy power connector