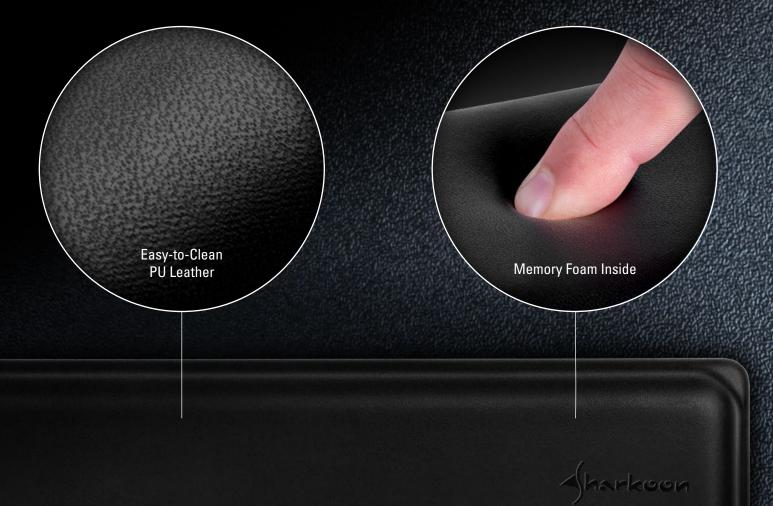

### **Comfort through Ergonomy**

Nonslip Base

The ELITE SHARK WR200 Wrist Rest has a seamless surface made of synthetic leather. This can be easily cleaned and offers palms and wrists stability and a pleasant hold. To especially ensure that the ball of the thumb remains free of strain, the inside of the wrist rest consists of supple memory foam. This quickly adapts to the requirements of the user, providing more comfort while gaming or typing.