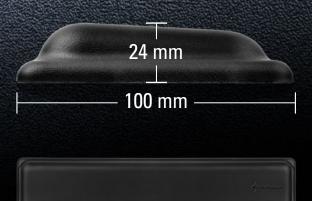

#### General:

53

E

Strg

| Surface:                | PU                |
|-------------------------|-------------------|
| Nonslip Base:           | $\checkmark$      |
| Weight:                 | 0.55 kg           |
| Dimensions (L x W x H): | 478 x 100 x 24 mm |