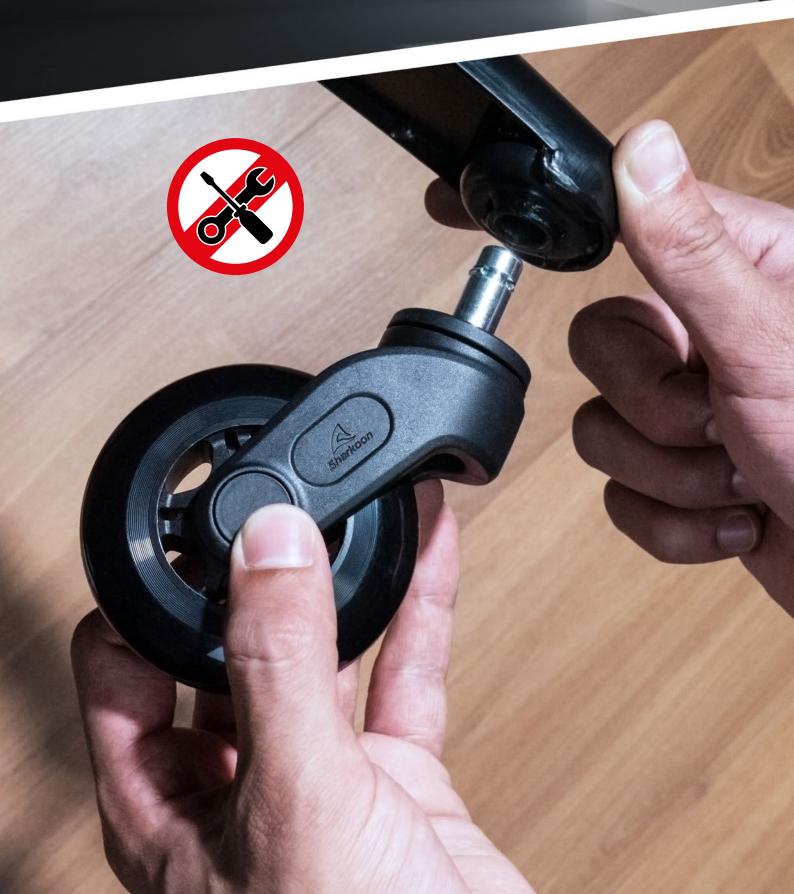

## Easy to Install

The SW10 can be mounted onto the chair easily and within seconds without having to use any tools. With minimum effort, the castor stem is simply pushed into the five-star base.

The 11 x 22 mm stem makes the castors universally suitable for most office and swivel chairs.