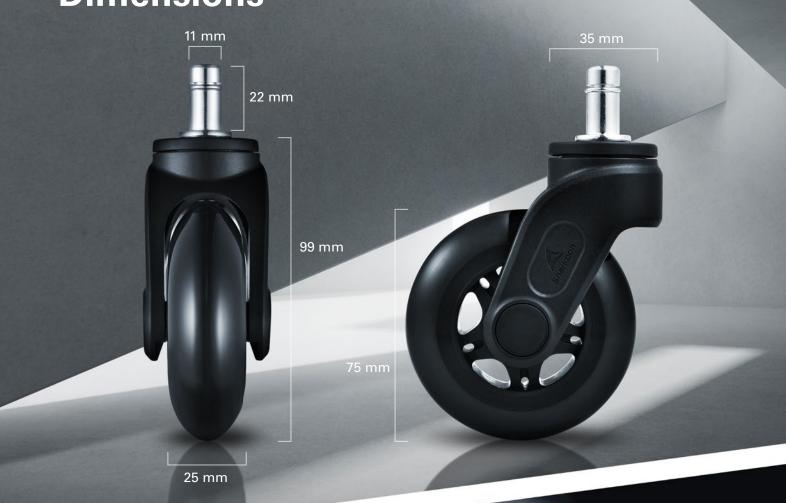

#### Dimensions

#### Features

- 75 mm wheel diameter
- Universal stem size: 11 mm x 22 mm
- Suitable for all Sharkoon gaming chairs

sharkoon.com