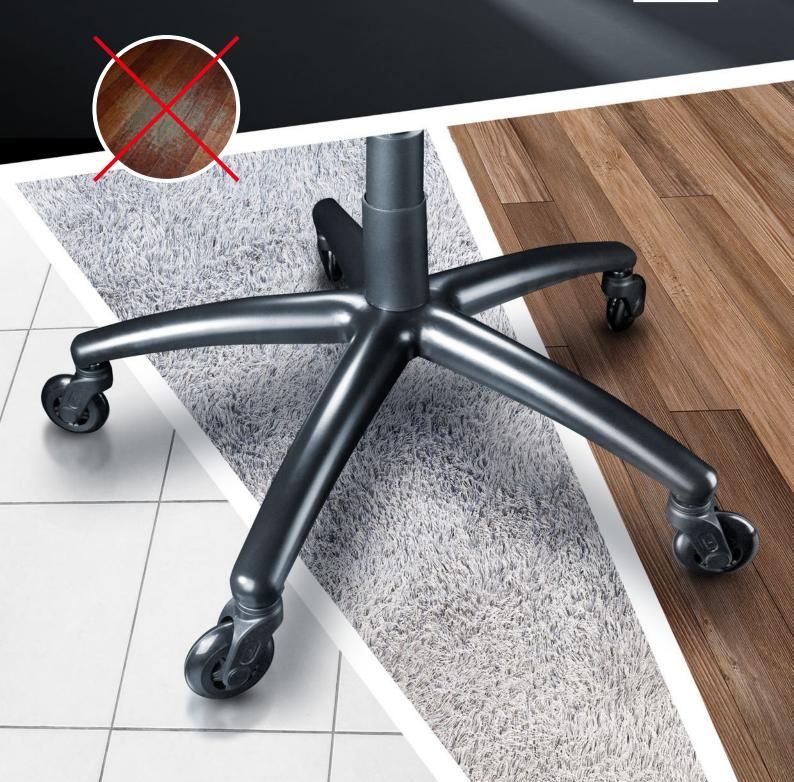

# Ideal for all Floor Surfaces

Don't fancy floor mats or rugs? The SW10 are the optimal alternative, providing reliable protection against scratches and streaks.

In contrast to conventional casters made of hard plastic or metal, the SW10 can be used directly on many kinds of surfaces such as wood, carpet or tiles.

Sensitive wood flooring will benefit the most from the stable wheel treads.

~