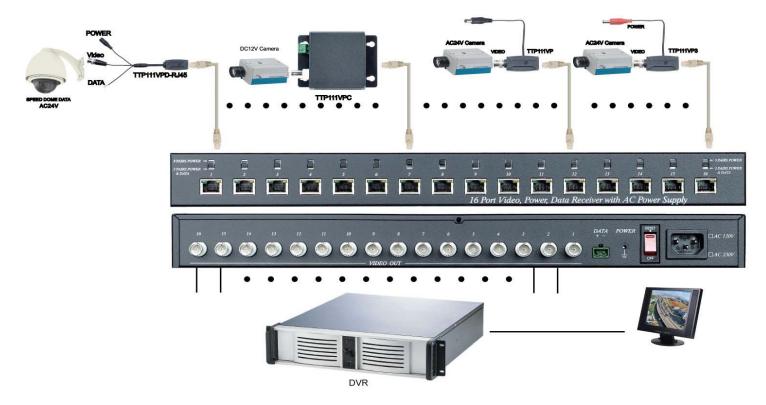

## 16 Channel Video, Power, Data CCTV UTP Hub with AC Power Supply

#### ITEM NO.: TPP016VPD, TTP111VP, TTP111VP3, TTP111VPC, TTP111VPD-RJ45

The 16-channel TPP016VPD CCTV hub is using standard CAT5 & RJ45 structured building wiring to carry video, power and data for simplifying short range installation by centralizing power and reducing installation labor costs. The built in 8AMP AC24V power supply could support at-distance camera loads up to 500mA per channel. Each port built in switch to set the unit to power 2 pairs or 3 pairs. To use with TTP111VP3, TTP111VPC, TTP111VPD-RJ45 at camera side to send video, power or data for cable runs 300 meters (max.)

# TPP016VPD 16 Channel Passive Video, Power, Data CCTV Hub with AC Power Supply in 1U Rack Mounting Hub

- TPP016VPD CCTV hub Integrate and send video and power, data over a single 4 pairs CAT5 cable up to 300 meters.
- Built in switch at each port to set unit for "2 pair power + 1 pair data" mode or "3 pairs power" mode.
- Power cameras via 2 or 3 pairs UTP cable for variety distances (please refer to below power distance chart).
- Use with video power transceiver TTP111VP3 (AC24V camera), TTP111VC (DC12V camera) at camera side, to send video and power only.
- Use with TTP111VPD-RJ45 video, power, data combiner at the camera side, to send video, power and data.
- 8 Amp AC24V power, each port output current up to 1.1Amp for camera, max up to 8 Amp.
- Built in "no fuse breaker" to avoid current overload.
- Built in PTC (positive temperature coefficient) for short protection and auto rework on each port.
- Perfect cable management solution from the camera to the wiring station, control room.

#### TTP111VP Video & Power Transceiver for AC24V Camera (2 pairs)

- Video (one pair) and remote power (2pairs) transmission over one 4pairs CAT5 cable.
- Transmission range up to 300 meters (max.)
- BNC for video, power cord for power, RJ45 female output for video and power.
- Eliminates costly coaxial cables and minimize installation time.
- Use with TPP016VPD for 16 channel video, power over professional CAT5 RJ45 connection.

### TTP111VP3 Video & Power Transceiver for AC24V Camera (3 pairs)

Identical to TTP111VP, but remote power go through via "3 pairs" to instead of 2 pairs for longer range.

#### TTP111VPC Video & Power Transceiver for DC12V Camera

- Video (one pair) and remote power (2 or 3 pairs) transmission over one 4pairs CAT5 cable.
- Built in AC to DC12V regulated power converter, 1000mA max. .
- Built in switch to set unit for "2 pair power through" or "3 pairs power through" mode.
- For DC12V camera use, the power sources convert from TPP016VPD AC24V power for professional CCTV Industry Installation.
- Transmission range up to 300 meters (max.)
- BNC for video, power cord for power, RJ45 female output for video and power.
- Eliminates costly coaxial cables and minimize installation time.
- Use with TPP016VPD for 16 channel video, power over professional CAT5 RJ45 connection.

## TTP111VPD-RJ45 Video, Power, Data Transceiver

- Video, low voltage camera power, Data (RS422, 485) transmission over one standard CAT 5 cable.
- Male BNC with 2 mini-coax pigtail to RJ45 connector.
- Built in PTC fuse for short protection.
- Transmission range up to 300 meters (max.)
- Use with TPP016VPD at camera side, 16 channel video, power, data over professional CAT 5 RJ45 connection.