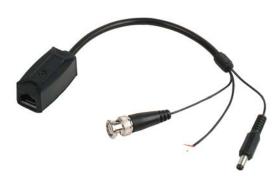

## TTP111VPD-RJ45 Video, Power, Data Transceiver

- Video, low voltage camera power, Data (RS422, 485) transmission over one standard CAT 5 cable.
- Male BNC with 2 mini-coax pigtail to RJ45 connector.
- Built in PTC fuse for short protection.
- Transmission range up to 300 meters (max.)
- Use with TPP016VPD at camera side, 16 channel video, power, data over professional CAT 5 RJ45 connection.