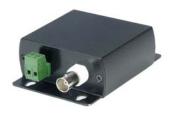

## 16 Channel Video, Power, Data CCTV UTP Hub with AC Power Supply

# TPP016VPD 16 Channel Passive Video, Power, Data CCTV Hub with AC Power Supply in 1U Rack Mounting Hub

- TPP016VPD CCTV hub Integrate and send video and power, data over a single 4 pairs CAT5 cable up to 300 meters.
- Built in switch at each port to set unit for "2 pair power + 1 pair data" mode or "3 pairs power" mode.
- Power cameras via 2 or 3 pairs UTP cable for variety distances (please refer to below power distance chart).
- Use with video power transceiver TTP111VP3 (AC24V camera), TTP111VC (DC12V camera) at camera side, to send video and power only.
- Use with TTP111VPD-RJ45 video, power, data combiner at the camera side, to send video, power and data.
- 8 Amp AC24V power, each port output current up to 1.1Amp for camera, max up to 8 Amp.
- Built in "no fuse breaker" to avoid current overload.
- Built in PTC (positive temperature coefficient) for short protection and auto rework on each port.
- Perfect cable management solution from the camera to the wiring station, control room.