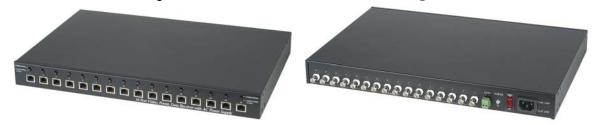

## 16 Channel Video, Power, Data CCTV UTP Hub with AC Power Supply

#### ITEM NO.: TPP016VPD, TTP111VP, TTP111VP3, TTP111VPC, TTP111VPD-RJ45

The 16-channel TPP016VPD CCTV hub is using standard CAT5 & RJ45 structured building wiring to carry video, power and data for simplifying short range installation by centralizing power and reducing installation labor costs. The built in 8AMP AC24V power supply could support at-distance camera loads up to 500mA per channel. Each port built in switch to set the unit to power 2 pairs or 3 pairs. To use with TTP111VP3, TTP111VPC, TTP111VPD-RJ45 at camera side to send video, power or data for cable runs 300 meters (max.)

# TPP016VPD 16 Channel Passive Video, Power, Data CCTV Hub with AC Power Supply in 1U Rack Mounting Hub

- TPP016VPD CCTV hub Integrate and send video and power, data over a single 4 pairs CAT5 cable up to 300 meters.
- Built in switch at each port to set unit for "2 pair power + 1 pair data" mode or "3 pairs power" mode.
- Power cameras via 2 or 3 pairs UTP cable for variety distances (please refer to below power distance chart).
- Use with video power transceiver TTP111VP3 (AC24V camera), TTP111VC (DC12V camera) at camera side, to send video and power only.
- Use with TTP111VPD-RJ45 video, power, data combiner at the camera side, to send video, power and data.
- 8 Amp AC24V power, each port output current up to 1.1Amp for camera, max up to 8 Amp.
- Built in "no fuse breaker" to avoid current overload.
- Built in PTC (positive temperature coefficient) for short protection and auto rework on each port.
- Perfect cable management solution from the camera to the wiring station, control room.