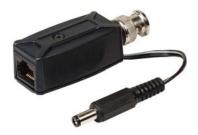

#### TTP111VP Video & Power Transceiver for AC24V Camera (2 pairs)

- Video (one pair) and remote power (2pairs) transmission over one 4pairs CAT5 cable.
- Transmission range up to 300 meters (max.)
- BNC for video, power cord for power, RJ45 female output for video and power.
- Eliminates costly coaxial cables and minimize installation time.
- Use with TPP016VPD for 16 channel video, power over professional CAT5 RJ45 connection.

### TTP111VP3 Video & Power Transceiver for AC24V Camera (3 pairs)

Identical to TTP111VP, but remote power go through via "3 pairs" to instead of 2 pairs for longer range.