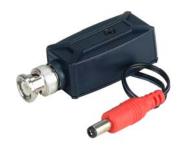

#### TTP111VPC Video & Power Transceiver for DC12V Camera

- Video (one pair) and remote power (2 or 3 pairs) transmission over one 4pairs CAT5 cable.
- Built in AC to DC12V regulated power converter, 1000mA max. .
- Built in switch to set unit for "2 pair power through" or "3 pairs power through" mode.
- For DC12V camera use, the power sources convert from TPP016VPD AC24V power for professional CCTV Industry Installation.
- Transmission range up to 300 meters (max.)
- BNC for video, power cord for power, RJ45 female output for video and power.
- Eliminates costly coaxial cables and minimize installation time.
- Use with TPP016VPD for 16 channel video, power over professional CAT5 RJ45 connection.