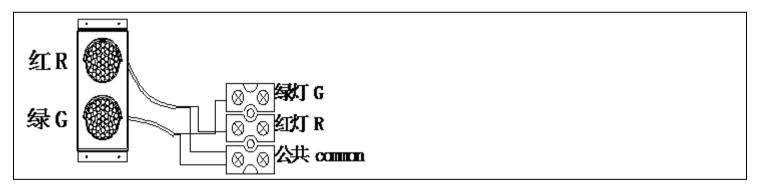

| ≤2.5W |                    |                     |

## **Packing Info:**

| Carton Size  | Q'TY        | GW     | NW    | Wrapper    | Volume(CBM) |
|--------------|-------------|--------|-------|------------|-------------|
| 52*35.5*22cm | 2pcs/carton | 8.12kg | 4.5kg | K=K Carton | 0.04        |

# **Packing List:**

| Part name  | Light | PC Bracket | Sun Visor | M4x10 | M4x20 | Wiring Box | Using  | Certificate |
|------------|-------|------------|-----------|-------|-------|------------|--------|-------------|
|            |       |            |           | Screw | Screw | And Gasket | Manual |             |
| Q'ty.(pcs) | 2     | 4          | 0         | 0     | 0     | 0          | 1      | 2           |

### **Installation Sketch:**





### **Terminal Connection Sketch:**