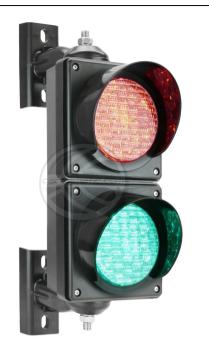

## Dia.100mm Red And Green Ball with Cobweb Lens LED Traffic Light

Model: JD100-3-25ACL

**Keyword:** 100mm led traffic light,cobweb lens traffic light ,Red And Green Ball,Toll Station Signal.

**Application:** Red & Green Traffic Light is widely used in Toll Station, Parking lot to indicate whether Vehicles can go or not.