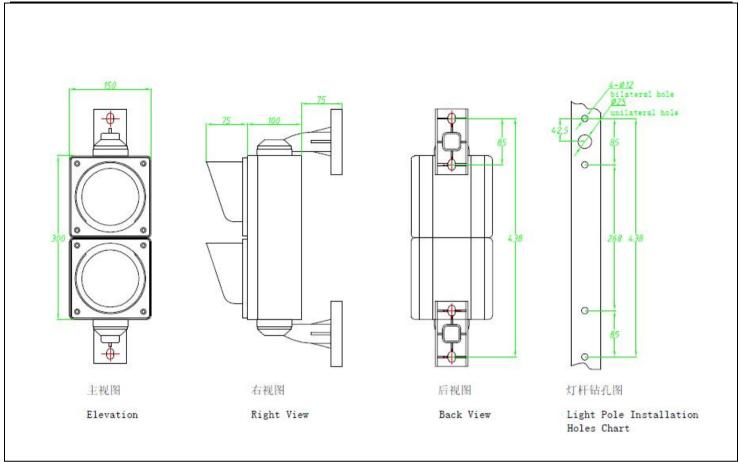

m        |               |                  | ≤2.5W |                    |                     |

## **Packing Info:**

| Carton Size  | Q'TY        | GW     | NW    | Wrapper    | Volume(CBM) |
|--------------|-------------|--------|-------|------------|-------------|
| 52*35.5*22cm | 2pcs/carton | 8.12kg | 4.5kg | K=K Carton | 0.04        |

# **Packing List:**

| Part name  | Light | PC Bracket | Sun Visor | M4x10 | M4x20 | Wiring Box | Using  | Certificate |
|------------|-------|------------|-----------|-------|-------|------------|--------|-------------|
|            |       |            |           | Screw | Screw | And Gasket | Manual |             |
| Q'ty.(pcs) | 2     | 4          | 0         | 0     | 0     | 0          | 1      | 2           |

### **Installation Sketch:**





### **Terminal Connection Sketch:**