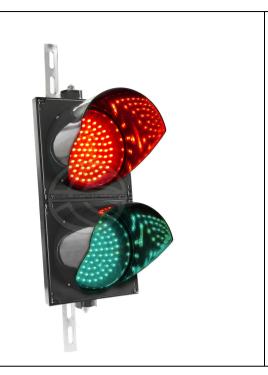

# Dia.200mm Red And Green Ball with Clear Lens LED Traffic Light

Model: JD200-3-25A

**Keyword:** Red Green Traffic Light, Red Green Traffic Signal Light, Clear lens Traffic Light

**Application:** Red Green Traffic Light is widely used in Vehicle Road, Railway, at Cross road lot to indicate whether Vehicles can go or not.

### **Technical Parameters:**

| Color | LED Q.ty | Light<br>Intensity | Wave<br>Length | Power<br>Factor | Viewing<br>Angle | Power | Working<br>Voltage | Housing<br>Material |
|-------|----------|--------------------|----------------|-----------------|------------------|-------|--------------------|---------------------|
| RED   | 90pcs    | ≥450cd             | 625±5nm        | 0.0             | 30°              | ≤5W   | 12/24VDC           | PC,UV<br>Resistant  |
| GREEN | 90pcs    | ≥630cd             | 505±5nm        | >0.9            |                  | ≤8W   |                    |                     |