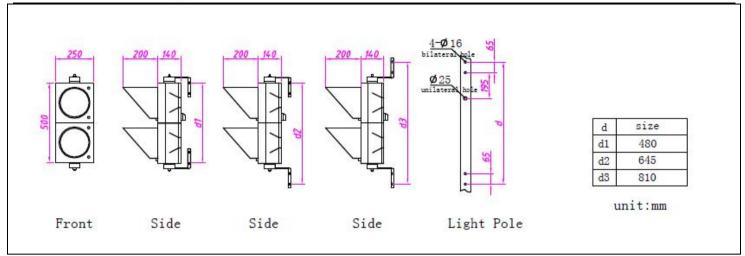

|

## **Packing Info:**

| Carton Size Q'TY |             | GW    | NW    | Wrapper    | Volume(CBM) |  |
|------------------|-------------|-------|-------|------------|-------------|--|
| 66*28*21cm       | 1pcs/carton | 7.8kg | 4.5kg | K=K Carton | 0.04        |  |

# **Packing List:**

| Part name  | Light | L Bracket | Sun Visor | M4x10 | M4x10 M4x20 Wiring Box | Using      | Certificate |           |
|------------|-------|-----------|-----------|-------|------------------------|------------|-------------|-----------|
|            |       |           |           | Screw | Screw                  | And Gasket | Manual      | Commodite |
| Q'ty.(pcs) | 1     | 2         | 2         | 8     | 4                      | 1          | 1           | 1         |

### **Installation Sketch:**





### **Terminal Connection Sketch:**