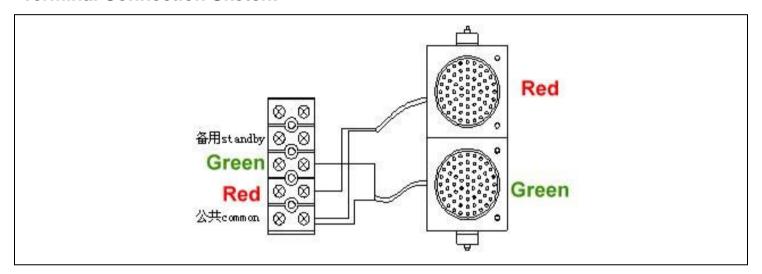

Q'TY |             | GW    | NW    | Wrapper    | Volume(CBM) |  |
|------------------|-------------|-------|-------|------------|-------------|--|
| 66*28*21cm       | 1pcs/carton | 7.8kg | 4.5kg | K=K Carton | 0.04        |  |

# **Packing List:**

| Part name  | Light | L Bracket | Sun Visor | M4x10 | M4x10 M4x20 Wiring Box | Using      | Certificate |           |
|------------|-------|-----------|-----------|-------|------------------------|------------|-------------|-----------|
|            |       |           |           | Screw | Screw                  | And Gasket | Manual      | Commodite |
| Q'ty.(pcs) | 1     | 2         | 2         | 8     | 4                      | 1          | 1           | 1         |

### **Installation Sketch:**





### **Terminal Connection Sketch:**