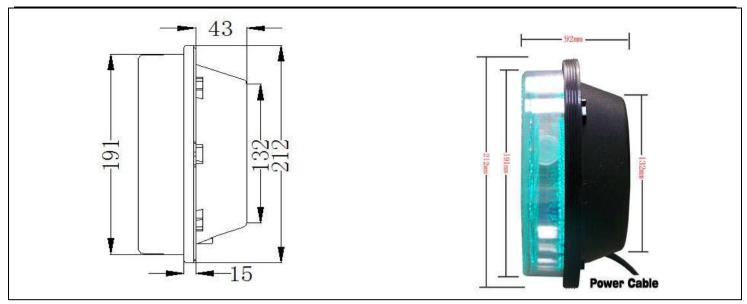

| 30°              | ≤8W   | 85V-265VAC<br>,50/60HZ;<br>12/24VDC | PC,UV<br>Resistant  |

# **Packing Info:**

| Carton Size | Q'TY         | GW     | NW   | Wrapper    | Volume(CBM) |  |
|-------------|--------------|--------|------|------------|-------------|--|
| 107*23*23cm | 10pcs/carton | 11.3kg | 10kg | K=K Carton | 0.06        |  |

## **Packing List:**

| Part name  | Light | L Bracket | Sun Visor | M4x10 | M4x20 | Wiring Box | Using  | Certificate |
|------------|-------|-----------|-----------|-------|-------|------------|--------|-------------|
|            |       |           |           | Screw | Screw | And Gasket | Manual |             |
| Q'ty.(pcs) | 10    | 0         | 0         | 0     | 0     | 0          | 1      | 1           |

#### Installation Sketch: