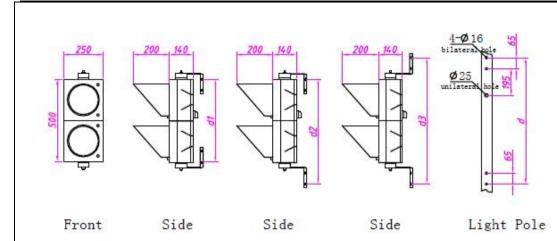

### **Installation Sketch:**

| ä | d  | size |
|---|----|------|
|   | d1 | 480  |
| 7 | d2 | 645  |
|   | d3 | 810  |

unit:mm