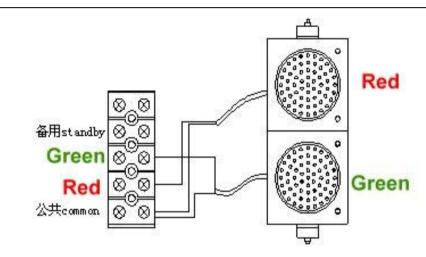

ton Size | Q'TY        | GW    | NW    | Wrapper    | Volume(CBM) |
|-------------|-------------|-------|-------|------------|-------------|
| 66*28*21cm  | 1pcs/carton | 7.8kg | 4.5kg | K=K Carton | 0.04        |

# **Packing List:**

| Part name   | Light | L Bracket | Sun Visor | M4x10 | M4x20 | Wiring Box | Using  | Certificate |
|-------------|-------|-----------|-----------|-------|-------|------------|--------|-------------|
| 1 art manie |       |           |           | Screw | Screw | And Gasket | Manual | Certificate |
| Q'ty.(pcs)  | 1     | 2         | 2         | 8     | 4     | 1          | 1      | 1           |

### **Installation Sketch:**





| ä | d  | size |
|---|----|------|
|   | d1 | 480  |
| 7 | d2 | 645  |
|   | d3 | 810  |

unit:mm

#### **Connection Sketch:**