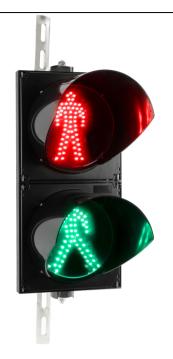

## Dia.200mm Red and Static Green Pedestrian LED Traffic Light

Model:RX200-3-25A

**Keyword:** Red &Static Green Pedestrian Traffic Light, Red &Static Green Pedestrian Traffic Signal Light

**Application:**Red &Static Green Pedestrian Traffic Light is widely used in Railway,At Cross road lot to indicate whether Pedestrian can go or not.