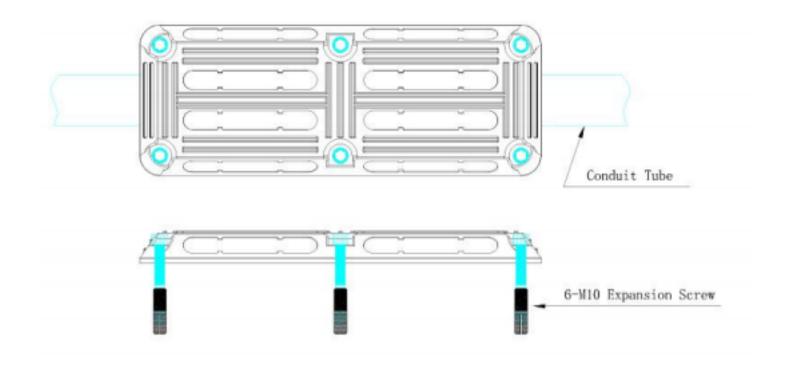

## - Installation Method:

Cement pavement (hard pavement) installation mode:

☐ Asphalt pavement (soft pavement) installationmode: