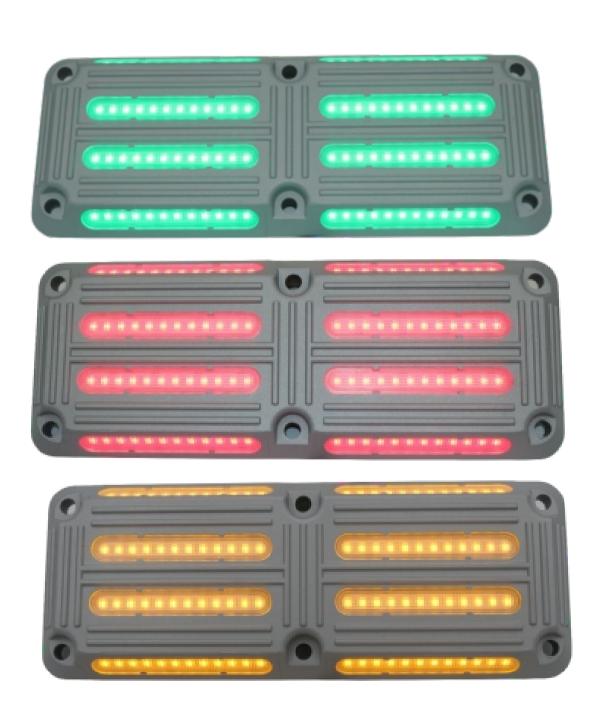

# Functional Characteristics: The shell is formed by die casting of high strength alloy aluminium. The shell surface is added with anti-skid design. The surface is processed by special technology and can be configured with different colors according to different scenes. High brightness lamp beads from well-known manufacturers are used to ensure brightness and service life. With built-in switch power supply, wide voltage input can be realized and brightness