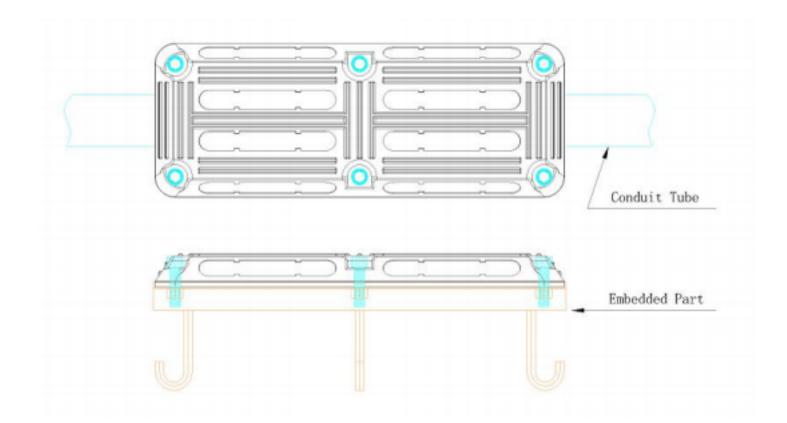

## - Installation Method:

Cement pavement (hard pavement) installation mode:

☐ Asphalt pavement (soft pavement) installationmode: