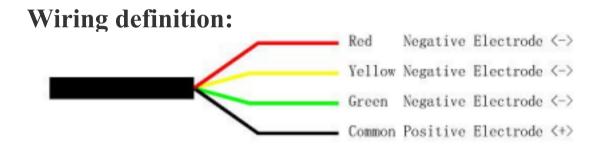

I Flexible working mode, can directly supply power or cooperate with the control host to achieve single point, network control.