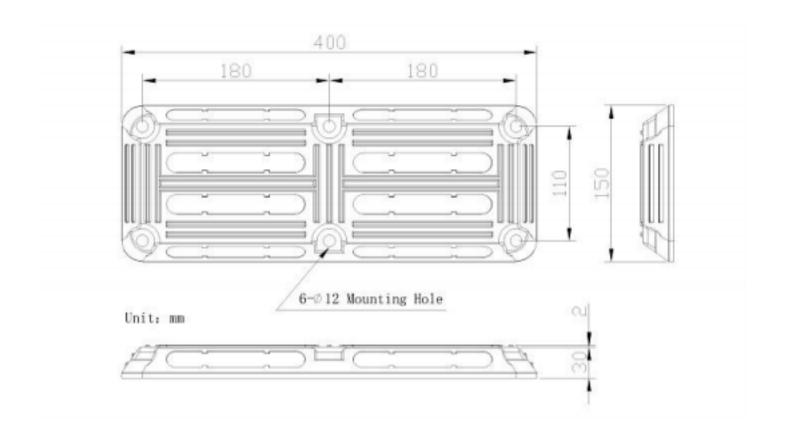

ie casting of high strength alloy aluminium. The shell surface is added with anti-skid design. The surface is processed by special technology and can be configured with different colors according to different scenes. High brightness lamp beads from well-known manufacturers are used to ensure brightness and service life. With built-in switch power supply, wide voltage input can be realized and brightness

I Flexible working mode, can directly supply power or cooperate with the control host to achieve single point, network control.

### - Technical Parameters:

is not affected by line loss.

□ Rated Voltage: DC:10V ~30V
□ Rated Power: ≤ 9W
□ Insulation Grade: A
□ Waterproofing Grade: IP68
□ Working Temperature: -20°C ~+70°C□ Relative Humidity: ≤95%
□ Weight: 3 KG

### - External Dimension:





## - Installation Method:

Cement pavement (hard pavement) installation mode:



☐ Asphalt pavement (soft pavement) installationmode: