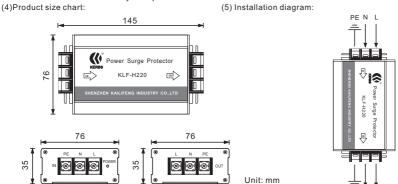

| TYPE                                    | KLF-H220                                       |
|-----------------------------------------|------------------------------------------------|
| Operating Voltage(Un)                   | 220V/DC                                        |
| Rated Current                           | 10A                                            |
| Nominal Discharge Current (8/20µs) (In) | 5KA                                            |
| Protection Level(Up)                    | ≤900V                                          |
| Protection Mode                         | Differential mode, common mode full protection |
| Response Time                           | <25ns                                          |
| Filtering Function                      | YES                                            |
| Deterioration Indication                | L-N;L-PE;N-PE                                  |
| Indicate deterioration                  | LED light on:Normal, LED light off:Damaged     |
| Working Environment                     | Temperature -40°C +70°C;Relative humidity<90%  |
| Connection Way                          | 3P terminal                                    |
| Material of Shell                       | Aluminum alloy                                 |
| Dimension(L×W×H)                        | 145×76×35mm                                    |
| Weight                                  | 0.31kg                                         |

## (3)Installation Data:

- 1. This unit use series connection way.
- 2. Protection equipment should be match with this unite.
- 3. This unite PE line should connect with grounding line, and line should short, thick, straight.
- 4.It should check this unite in operating time frequency.it should promptly repair and replacement if found has problem, ensure equipment safe.
- 5.It couldn't be disassemble by non-professional.