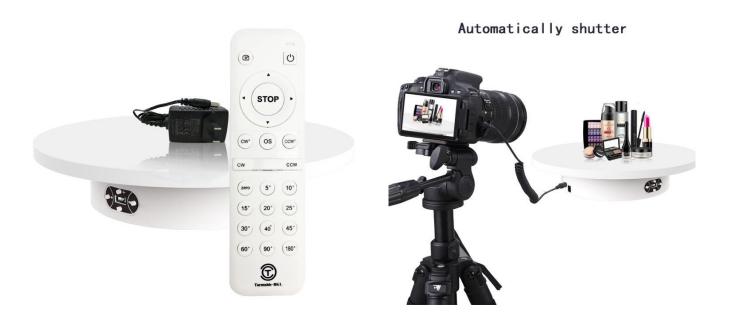

## How to use a mobile phone to make photo via the turntable's bluetooth automatic shutter

- 1,Plug in the power cord of the turntable.
- 2,turn on the settings of your mobile phone, find and turn on Bluetooth. And then search for the turntable's **Bluetooth module device** "*Winnersun*". Click the pairing it.
- 3,After the mobile phone is connected to Bluetooth device "Winnersun" successfully, turn on the mobile phone camera.
- 4,Starts making photos in mobile phone camera by pressing the remote control's shutter key manually ,or set the angle automatic shooting mode through the combination keys "CW ° + Angle ° key".
- 5. Under the 360 degree rotation mode, you can directly press the shutter button on the remote control to take photos.
- 6.Under the angle automatic shooting mode, we must through the combination keys **CW** °**or CCW**°+ **angle**° key to set the Bluetooth automatic shutter .
- eg. **CW** °+45°, the turntable will stops at each 45 degrees for three seconds and sends a shutter signal to the mobile phone to take a picture, after the 45 degree angle rotation is completed fully one rotation, the turntable rotating and its Bluetooth automatic shutter be stopped.
- 7. The turntable can also use a *shutter release* to control the **digital camera** to take pictures automatically under angle automatic shooting mode.