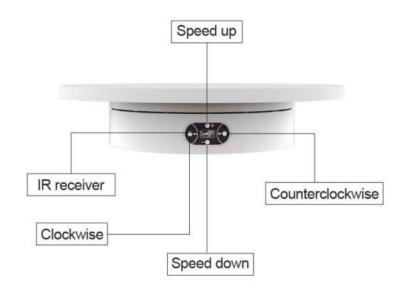

# Manual push button control:

# Manual control:







#### Smart Remote control:



- 1.Shutter.
- 2.Power off.
- 3.Speed up.
- 4.Stop.
- 5. Clockwise rotating continuously.
- 6. Counterclockwise rotating continuously.
- 7.Slow down.
- 8."OS " is oscillating motion to move back and forth in any chosen angle. This key only works with the angle key together.Press "OS +A°", then turntable move back and forth in the chosen angle.
- 9."CW°" is the mode to rotate turntable clockwise intermittently under any chosen angle within a circle for one fully turn. This key only works with the angle key together. Press "CW° +A°", then turntable rotate ,pause time for every angle intermittent is about 3 seconds.
- 10. "CCW" is the mode to rotate turntable counterclockwise intermittently under any chosen angle for one fully turn. This key only works with