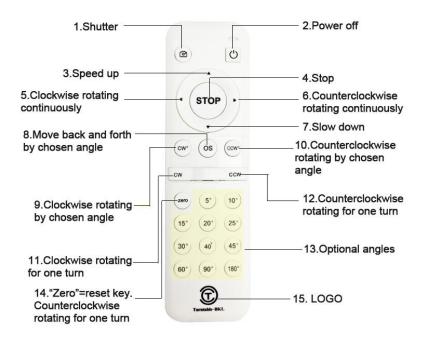

#### Smart Remote control:

- 1.Shutter.
- 2.Power off.
- 3.Speed up.
- 4.Stop.
- 5. Clockwise rotating continuously.
- 6. Counterclockwise rotating continuously.
- 7.Slow down.
- 8."OS " is oscillating motion to move back and forth in any chosen angle. This key only works with the angle key together.Press "OS +A°", then turntable move back and forth in the chosen angle.
- 9."CW°" is the mode to rotate turntable clockwise intermittently under any chosen angle within a circle for one fully turn. This key only works with the angle key together. Press "CW° +A°", then turntable rotate ,pause time for every angle intermittent is about 3 seconds.
- 10. "CCW" is the mode to rotate turntable counterclockwise intermittently under any chosen angle for one fully turn. This key only works with the angle key together.Press "CCW" +A", then starts rotating pause time for each angle intermittent is about 3 seconds.
- 11.Clockwise rotating fully one turn.
- 12. Counterclockwise rotating fully one turn.
- 13.Except "Zero" key, press any other angle key "A°" is invalid. They can only be used together with keys " CW° /CCW°/ OS ",press "CW°" or "CCW° + A°" to realize angle rotating and release the shutter shooting signal automatically. Press "OS+ A°" to realize angle rotating at move back and forth mode.
- 14. "Zero" key,press it and set the current position as the starting position of turntable ,and turntable starts counterclockwise rotating fully one turn,then stop.
- 15. The company LOGO.

Remarks: "A°" stand for the angle keys  $5^{\circ}/10^{\circ}/15^{\circ}/20^{\circ}/25^{\circ}/30^{\circ}/40^{\circ}/45^{\circ}/60^{\circ}/90^{\circ}/180^{\circ}$ .