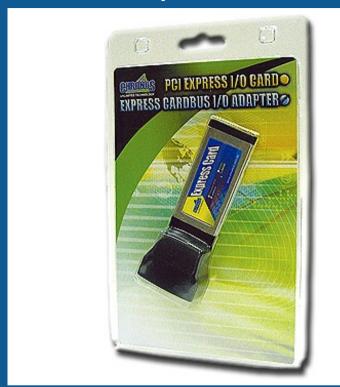

# **Express Card Serial (USB Based & PCI-E Based)**

## 952ECBR2

2 Port Serial(RS232)2 Port Serial(422/485)

#### **Features**

- Supports the standard RS-232 Serial Interface
- Supports automatic handshake mode
- Supports Windows
- Provides Dual Buffers for upstream and down stream data transfer

- RS-232 (DB 9-pin male serial port ) interface
- Supports various serial devices like modems, PDAs, cellular phone, digital cameras, card readers, and more