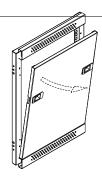

ATTENTION:

please remove front/back door and side plane from the frame prior to unpacking

【1】Remove from , put them separate for the preparation of the frame assembly.

【2】Open the front door by key, pull the door latch downward, refer to the picture, remove the front door from front frame, put them separate for the preparation of the frame assembly.