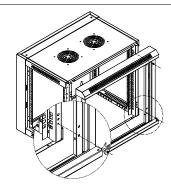

[8] Install side panels, refer to the picture

[9] Repetition step 2, install front door. Tip: AVW enclosure is the bolted structure, need to adjust the diagonal size of enclosure after the assembly, ensure homogeneous space for all doors and doors work well.