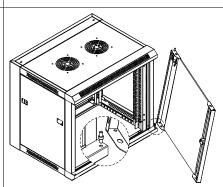

ATTENTION:

please remove front/back door and side plane from the frame prior to unpacking

【1】Remove from , put them separate for the preparation of the frame assembly.

【2】Open the front door by key, pull the door latch downward, refer to the picture, remove the front door from front frame, put them separate for the preparation of the frame assembly.