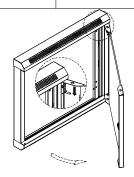

ATTENTION:

please remove front/back door and side plane from the frame prior to unpacking

【1】Remove from , put them separate for the preparation of the frame assembly.

【2】Open the front door by key, pull the door latch downward, refer to the picture, remove the front door from front frame, put them separate for the preparation of the frame assembly.