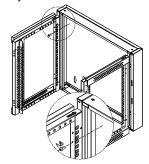

[6] Install top and bottom as shown by the arrow in the picture.

Tip: Please note the direction when install bottom, screws will be in the front side, please refer to picture.

[7] Install front frame by 4pcs of M6\*12 screws (6pcs of M6\*12 screws if more than 18U), refer to the picture.