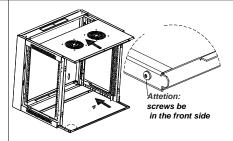

[6] Install top and bottom as shown by the arrow in the picture.

Tip: Please note the direction when install bottom, screws will be in the front side, please refer to picture.

[7] Install front frame by 4pcs of M6\*12 screws (6pcs of M6\*12 screws if more than 18U), refer to the picture.