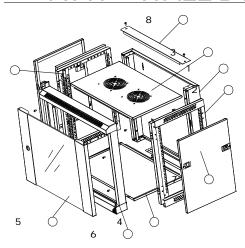

## Packing list

- --Back frame---1pc
- ---Side frame---2pcs
- ---Top---1pc
- ---Bottom---1pc
- ---Front door---1pc
- ---Front frame---1pc
- ---Side panel---2pcs
- ---Cable entry plate ---2pcs
- ---19"mounting rails ---2pcs
- ---Package of accessories

【3】 Fix the top and bottom of the back frame by 4 pcs of M5\*10 Self-tapping screw.

[4] Fix 19" mounting rails to the first holes of top & bottom of side frames by 4sets of M5 screws.

【5】Install side frames to the grooves of back frame by 4pcs of M6\*12 screws (6pcs if more than 18U) as shown by the arrow in the picture, note 19" mounting rails are in the front side.

[6] Install top and bottom as shown by the arrow in the picture.

Tip: Please note the direction when install bottom, screws will be in the front side, please refer to picture.

[7] Install front frame by 4pcs of M6\*12 screws (6pcs of M6\*12 screws if more than 18U), refer to the picture.

[8] Install side panels, refer to the picture

[9] Repetition step 2, install front door. Tip: AVW enclosure is the bolted structure, need to adjust the diagonal size of enclosure after the assembly, ensure homogeneous space for all doors and doors work well.