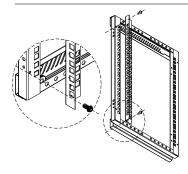

【3】 Fix the top and bottom of the back frame by 4 pcs of M5\*10 Self-tapping screw.

[4] Fix 19" mounting rails to the first holes of top & bottom of side frames by 4sets of M5 screws.

【5】Install side frames to the grooves of back frame by 4pcs of M6\*12 screws (6pcs if more than 18U) as shown by the arrow in the picture, note 19" mounting rails are in the front side.