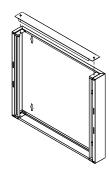

【3】 Fix the top and bottom of the back frame by 4 pcs of M5\*10 Self-tapping screw.

[4] Fix 19" mounting rails to the first holes of top & bottom of side frames by 4sets of M5 screws.

【5】Install side frames to the grooves of back frame by 4pcs of M6\*12 screws (6pcs if more than 18U) as shown by the arrow in the picture, note 19" mounting rails are in the front side.

[6] Install top and bottom as shown by the arrow in the picture.

Tip: Please note the direction when install bottom, screws will be in the front side, please refer to picture.

[7] Install front frame by 4pcs of M6\*12 screws (6pcs of M6\*12 screws if more than 18U), refer to the picture.