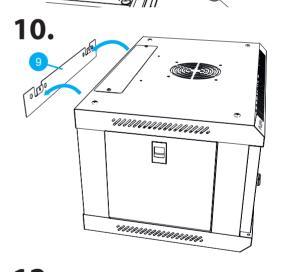

## 19" RACK CABINET 350MM

- High strength: Loads up to 60 kg while maintaining a lightweight design,
- Versatility of installation: Cable openings in top and bottom panels, with blanking option,
- Mobility: M10 holes in bottom panel for mounting feet or casters,
- Effective ventilation: Ventilation holes and the possibility of mounting a 120x120 mm fan,
- Complete mounting kit: Four numbered mounting rails, M6 screws and ground wire,
- Flexible mounting: Mounted on the wall with a strip or directly through holes in the frame,