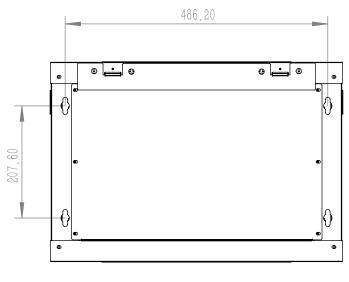

## PRODUCT SPECIFICATION:

Type of cabinet

Size

bracket, Front lock

Front view

Back view

Maximum Working depth: "U" Rail - "U"Rail : 290mm "U" Rail - Rear door: 305mm

Cabinet dimensions: 540x350x370mm (6u)