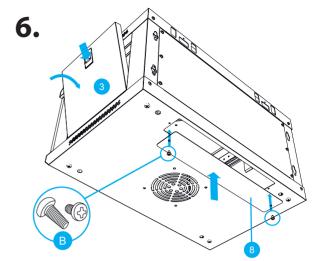

## 19" RACK CABINET 350MM

- High strength: Loads up to 60 kg while maintaining a lightweight design,
- Versatility of installation: Cable openings in top and bottom panels, with blanking option,
- Mobility: M10 holes in bottom panel for mounting feet or casters,
- Effective ventilation: Ventilation holes and the possibility of mounting a 120x120 mm fan,
- Complete mounting kit: Four numbered mounting rails, M6 screws and ground wire,
- Flexible mounting: Mounted on the wall with a strip or directly through holes in the frame,