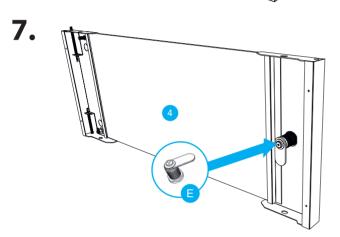

## 19" RACK CABINET 350MM

- High strength: Loads up to 60 kg while maintaining a lightweight design,
- Versatility of installation: Cable openings in top and bottom panels, with blanking option,
- Mobility: M10 holes in bottom panel for mounting feet or casters,
- Effective ventilation: Ventilation holes and the possibility of mounting a 120x120 mm fan,
- Complete mounting kit: Four numbered mounting rails, M6 screws and ground wire,
- Flexible mounting: Mounted on the wall with a strip or directly through holes in the frame,