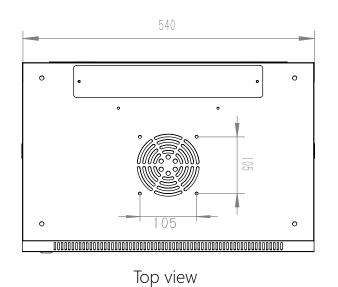

## 19" RACK CABINET 350MM

- High strength: Loads up to 60 kg while maintaining a lightweight design,
- Versatility of installation: Cable openings in top and bottom panels, with blanking option,
- Mobility: M10 holes in bottom panel for mounting feet or casters,
- Effective ventilation: Ventilation holes and the possibility of mounting a 120x120 mm fan,
- Complete mounting kit: Four numbered mounting rails, M6 screws and ground wire,
- Flexible mounting: Mounted on the wall with a strip or directly through holes in the frame,

## PRODUCT SPECIFICATION:

Type of cabinet

Size

bracket, Front lock

Front view

Back view

Maximum Working depth: "U" Rail - "U"Rail : 290mm "U" Rail - Rear door: 305mm

Cabinet dimensions: 540x350x370mm (6u)