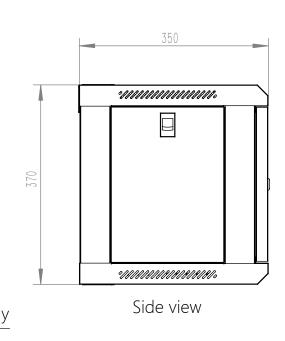

## PRODUCT SPECIFICATION:

Type of cabinet

Size

bracket, Front lock

Front view

Back view

Maximum Working depth: "U" Rail - "U"Rail : 290mm "U" Rail - Rear door: 305mm

Cabinet dimensions: 540x350x370mm (6u)