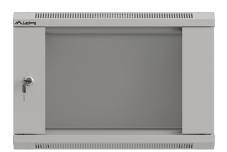

Wall mount

- Easy access from all sides: Glazed front door and side door and removable back panel.

19"

## PRODUCT SPECIFICATION:

Type of cabinet

Size

bracket, Front lock

Front view

Back view

Maximum Working depth: "U" Rail - "U"Rail : 290mm "U" Rail - Rear door: 305mm

Cabinet dimensions: 540x350x370mm (6u)