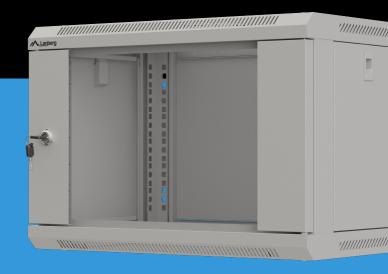

## 19" RACK CABINET 350MM

- High strength: Loads up to 60 kg while maintaining a lightweight design,
- Versatility of installation: Cable openings in top and bottom panels, with blanking option,
- Mobility: M10 holes in bottom panel for mounting feet or casters,
- Effective ventilation: Ventilation holes and the possibility of mounting a 120x120 mm fan,
- Complete mounting kit: Four numbered mounting rails, M6 screws and ground wire,
- Flexible mounting: Mounted on the wall with a strip or directly through holes in the frame,

Wall mount

- Easy access from all sides: Glazed front door and side door and removable back panel.

19"

## PRODUCT SPECIFICATION:

Type of cabinet

Size

bracket, Front lock

Front view

Back view

Maximum Working depth: "U" Rail - "U"Rail : 290mm "U" Rail - Rear door: 305mm

Cabinet dimensions: 540x350x370mm (6u)