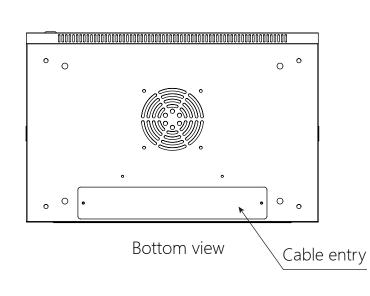

## 19" RACK CABINET 350MM

- High strength: Loads up to 60 kg while maintaining a lightweight design,
- Versatility of installation: Cable openings in top and bottom panels, with blanking option,
- Mobility: M10 holes in bottom panel for mounting feet or casters,
- Effective ventilation: Ventilation holes and the possibility of mounting a 120x120 mm fan,
- Complete mounting kit: Four numbered mounting rails, M6 screws and ground wire,
- Flexible mounting: Mounted on the wall with a strip or directly through holes in the frame,