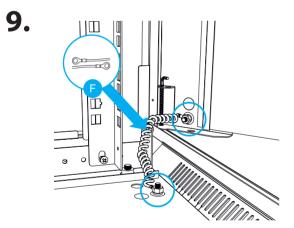

## 19" RACK CABINET 350MM

- High strength: Loads up to 60 kg while maintaining a lightweight design,
- Versatility of installation: Cable openings in top and bottom panels, with blanking option,
- Mobility: M10 holes in bottom panel for mounting feet or casters,
- Effective ventilation: Ventilation holes and the possibility of mounting a 120x120 mm fan,
- Complete mounting kit: Four numbered mounting rails, M6 screws and ground wire,
- Flexible mounting: Mounted on the wall with a strip or directly through holes in the frame,