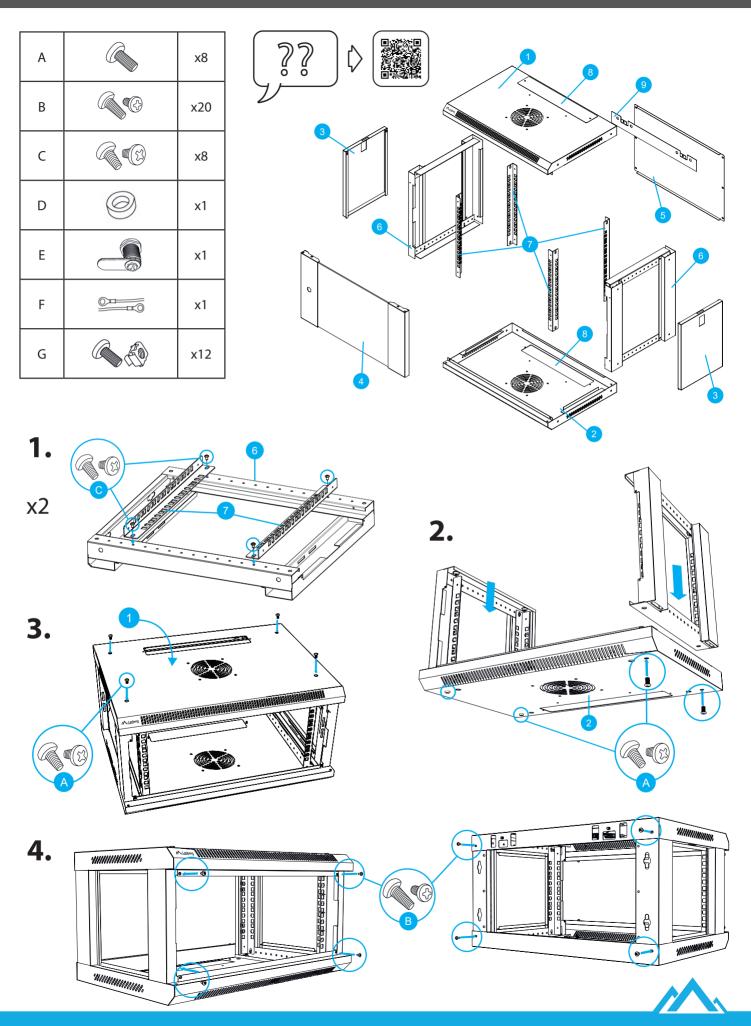

## 19" RACK CABINET 350MM

- High strength: Loads up to 60 kg while maintaining a lightweight design,
- Versatility of installation: Cable openings in top and bottom panels, with blanking option,
- Mobility: M10 holes in bottom panel for mounting feet or casters,
- Effective ventilation: Ventilation holes and the possibility of mounting a 120x120 mm fan,
- Complete mounting kit: Four numbered mounting rails, M6 screws and ground wire,
- Flexible mounting: Mounted on the wall with a strip or directly through holes in the frame,