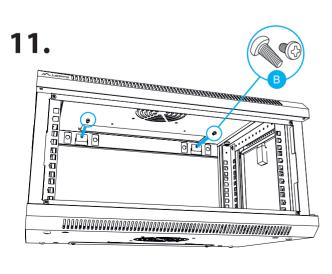

## 19" RACK CABINET 350MM

- High strength: Loads up to 60 kg while maintaining a lightweight design,
- Versatility of installation: Cable openings in top and bottom panels, with blanking option,
- Mobility: M10 holes in bottom panel for mounting feet or casters,
- Effective ventilation: Ventilation holes and the possibility of mounting a 120x120 mm fan,
- Complete mounting kit: Four numbered mounting rails, M6 screws and ground wire,
- Flexible mounting: Mounted on the wall with a strip or directly through holes in the frame,