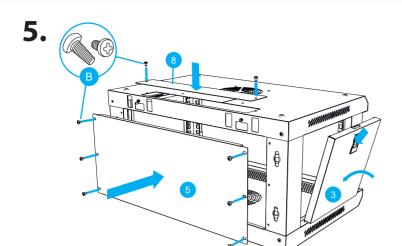

## 19" RACK CABINET 350MM

- High strength: Loads up to 60 kg while maintaining a lightweight design,
- Versatility of installation: Cable openings in top and bottom panels, with blanking option,
- Mobility: M10 holes in bottom panel for mounting feet or casters,
- Effective ventilation: Ventilation holes and the possibility of mounting a 120x120 mm fan,
- Complete mounting kit: Four numbered mounting rails, M6 screws and ground wire,
- Flexible mounting: Mounted on the wall with a strip or directly through holes in the frame,