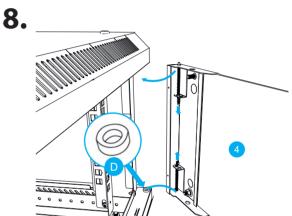

## 19" RACK CABINET 350MM

- High strength: Loads up to 60 kg while maintaining a lightweight design,
- Versatility of installation: Cable openings in top and bottom panels, with blanking option,
- Mobility: M10 holes in bottom panel for mounting feet or casters,
- Effective ventilation: Ventilation holes and the possibility of mounting a 120x120 mm fan,
- Complete mounting kit: Four numbered mounting rails, M6 screws and ground wire,
- Flexible mounting: Mounted on the wall with a strip or directly through holes in the frame,