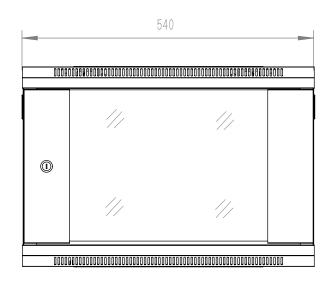

## PRODUCT SPECIFICATION:

Type of cabinet

Size

bracket, Front lock

Front view

Back view

Maximum Working depth: "U" Rail - "U"Rail : 290mm "U" Rail - Rear door: 305mm

Cabinet dimensions: 540x350x370mm (6u)