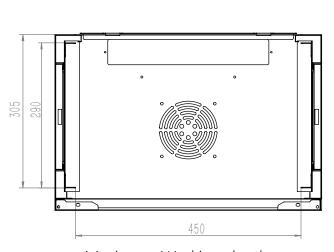

## PRODUCT SPECIFICATION:

Type of cabinet

Size

bracket, Front lock

Front view

Back view

Maximum Working depth: "U" Rail - "U"Rail : 290mm "U" Rail - Rear door: 305mm

Cabinet dimensions: 540x350x370mm (6u)