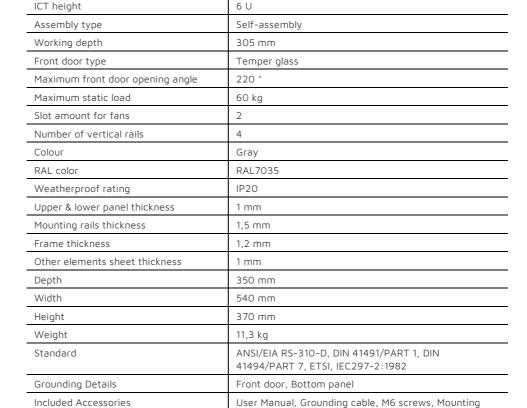

## PRODUCT SPECIFICATION:

Type of cabinet

Size

bracket, Front lock

Front view

Back view

Maximum Working depth: "U" Rail - "U"Rail : 290mm "U" Rail - Rear door: 305mm

Cabinet dimensions: 540x350x370mm (6u)