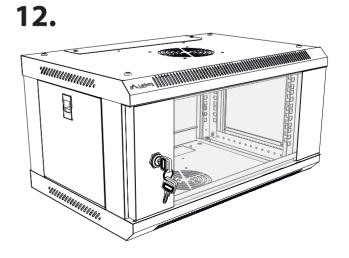

Wall mount

- Easy access from all sides: Glazed front door and side door and removable back panel.

19"

## PRODUCT SPECIFICATION:

Type of cabinet

Size

bracket, Front lock

Front view

Back view

Maximum Working depth: "U" Rail - "U"Rail : 290mm "U" Rail - Rear door: 305mm

Cabinet dimensions: 540x350x370mm (6u)