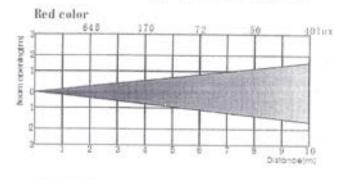

-255 white dimmer

CH6: 0-10 no effect 11-255 strobe from slow to fast

CH7: 0-255 X axle 0--450 CH8: 0-255 Y axle 0---270 CH9: 0-255 X,Y axle speed

CH10:0-254 no effect 255 rest (Wait a few seconds)

### 8.SKILL SPECIFICATION

#### Power source:

- 1. The standard voltage: AC90v-260v, 50/60HZ
- Power rating:150AV/350AV
- 3. Channel:12 standard DMX512 control channel
- 4. Lamp: High-power lamp which is import from foreign country
- Standard of the switch power: 1.AC Output:DC 28V 2. current output:6A/13A
- Standard of the fan: volume:90\*90\*25-60960\*25

-DC120V/0.12A

- Standard of the fuse: the fuse of the bottom: 3.15A/250V-5A/250V 5\*20MM
- Lamp: red:1W/3W/5W 24pcs green: 1W/3W 28pcs blue: 1W/3W 28pcs

white: 1W/3W 28pcs

9. Size/weight:

size:460mm\*335mm\*385mm

N.W:9kg GW:11kg









# 10. MAINTENANCE AND CLEANING

This moving LED must be kept clean basically, which means dust, dirt or draft of tobacco tar should not be stayed on/in the case, otherwise, it will sharply decrease the output of the moving LED. Regular cleaning can guarantee not only LED output but its life as well. It is suggested to be cleaned by soft cloth with premium glass detergent instead of using alcohol or solvent!

★Danger: Switch off power supply before any maintenance.

- ★The front glass is easily stained by the draft of tobacco tar, which will decrease light output, so it should be cleaned once a week. As for cooling fan, once a month.
- ★There is not any repairable part inside the device except for fuse.
- ★ Only franchisers have the right for maintenance.
- \* Change of Fuse

When the