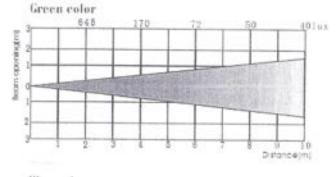

55 white dimmer

CH6: 0-10 no effect 11-255 strobe from slow to fast

CH7: 0-255 X axle 0--450 CH8: 0-255 Y axle 0---270 CH9: 0-255 X,Y axle speed

CH10:0-254 no effect 255 rest (Wait a few seconds)

### 8.SKILL SPECIFICATION

#### Power source:

- 1. The standard voltage: AC90v-260v, 50/60HZ
- Power rating:150AV/350AV
- 3. Channel:12 standard DMX512 control channel
- 4. Lamp: High-power lamp which is import from foreign country
- Standard of the switch power: 1.AC Output:DC 28V 2. current output:6A/13A
- Standard of the fan: volume:90\*90\*25-60960\*25

-DC120V/0.12A

- Standard of the fuse: the fuse of the bottom: 3.15A/250V-5A/250V 5\*20MM
- Lamp: red:1W/3W/5W 24pcs green: 1W/3W 28pcs blue: 1W/3W 28pcs

white: 1W/3W 28pcs

9. Size/weight:

size:460mm\*335mm\*385mm

N.W:9kg GW:11kg









# 10. MAINTENANCE AND CLEANING

This moving LED must be kept clean basically, which means dust, dirt or draft of tobacco tar should not be stayed on/in the case, otherwise, it will sharply decrease the output of the moving LED. Regular cleaning can guarantee not only LED output but its life as well. It is suggested to be cleaned by soft cloth with premium glass detergent instead of using alcohol or solvent!

★Danger: Switch off power supply before any maintenance.

- ★The front glass is easily stained by the draft of tobacco tar, which will decrease light output, so it should be cleaned once a week. As for cooling fan, once a month.
- ★There is not any repairable part inside the device except for fuse.
- ★ Only franchisers have the right for maintenance.
- \* Change of Fuse

When the b