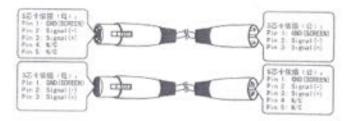

The connect of DMX-512 and lights.

Connect the XLR-XLR control wire from DMX Pulse Output of the controller to the light,

XLR connection: DMX output XLR plug seat

1. earth wire2, cathode 3, anode

DMX plug 1.

earth wire2. cathode 3. anode

Attention: The last DMX signal wire must connect to

the loop plug seat, pue a electric resistance of  $120\Omega$ , between the signal-and signal+of the plug, then put them in the Pulse DMX Output of the last one.