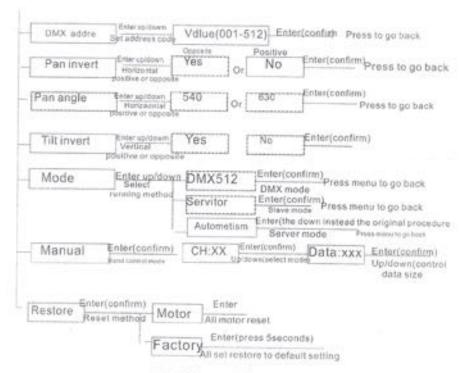

| (United states)wire | Line                   | Mark   |
|-------------------------|---------------------|------------------------|--------|
| Brown<br>light blue     | Black<br>White      | live line<br>null line | L<br>N |
| yellow/green            | green               | earth wire             | •      |

The connect of DMX-512 and lights.

Connect the XLR-XLR control wire from DMX Pulse Output of the controller to the light,

XLR connection: DMX output XLR plug seat



1. earth wire2, cathode 3, anode

DMX plug 1.

earth wire2. cathode 3. anode

Attention: The last DMX signal wire must connect to

the loop plug seat, pue a electric resistance of  $120\Omega$ , between the signal-and signal+of the plug, then put them in the Pulse DMX Output of the last one.



# 6.Set of the display



# 7.The Channel 14CH model:

CH1: 0-255 dimmer

CH2: 0-255 red dimmer

CH3: 0-255 green dimmer

CH4: 0-255 blue dimmer

CH5:0-255 white dimmer

CH6: 0-10 no effect 11-255 strobe from slow to fast

CH7: auto run

CH8: 0-255 auto run speed from slow to fast

CH9: 0-255 X axle 0--450 CH10: 0-255 Y axle 0--270

CH11: 0-255 X axle fine tune 0-2.1 CH12: 0-255 Y axle fine tune 0-1

CH13: 0-255 X,Y axle speed

CH14:0-254 no effect 255 rest (Wait a few seconds)

#### 10 CH model:

CH1: 0-255 dimmer

CH2: 0-255 red dimmer

CH3: 0-255 green dimmer

CH4: 0-255 blue dimmer

CH5:0-255 white dimmer

CH6: 0-10 no effect 11-255 strobe from slow to fast

CH7: 0-255 X axle 0--450 CH8: 0-255 Y axle 0---270 CH9: 0-255 X,Y axle speed

CH10:0-254 no effect 255 rest (Wait a few seconds)

### 8.SKILL SPECIFICATI