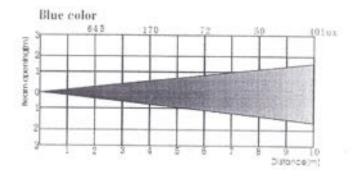

### 8.SKILL SPECIFICATION

#### Power source:

- 1. The standard voltage: AC90v-260v, 50/60HZ
- Power rating:150AV/350AV
- 3. Channel:12 standard DMX512 control channel
- 4. Lamp: High-power lamp which is import from foreign country
- Standard of the switch power: 1.AC Output:DC 28V 2. current output:6A/13A
- Standard of the fan: volume:90\*90\*25-60960\*25