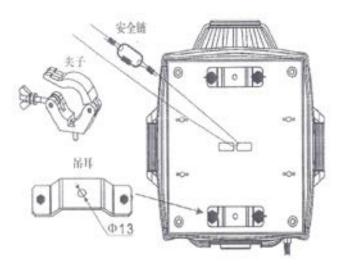

# 4.Install The Equipment

- -During installation, please make sure no inflammable thing within 0.5 meters. WARNING: use the two hooks to fix the bottom of the machine, and be sure the place where you installed is safe, and it can stand ten times weight than the light, test that if the place is out of shape in one our.
- -You'd better add second protection to avoid the shed of lose of the spare parts. the light can be installed on the shelf, as shown in illustration

The strand wire is usually used in the shelf for the safety, the strand wire should stand ten times weiht than the machine, you should use the stand wire which has safety lock pins, the strand wire pass through the hole at the bottom, then tie it to the fixity, then tighten it.