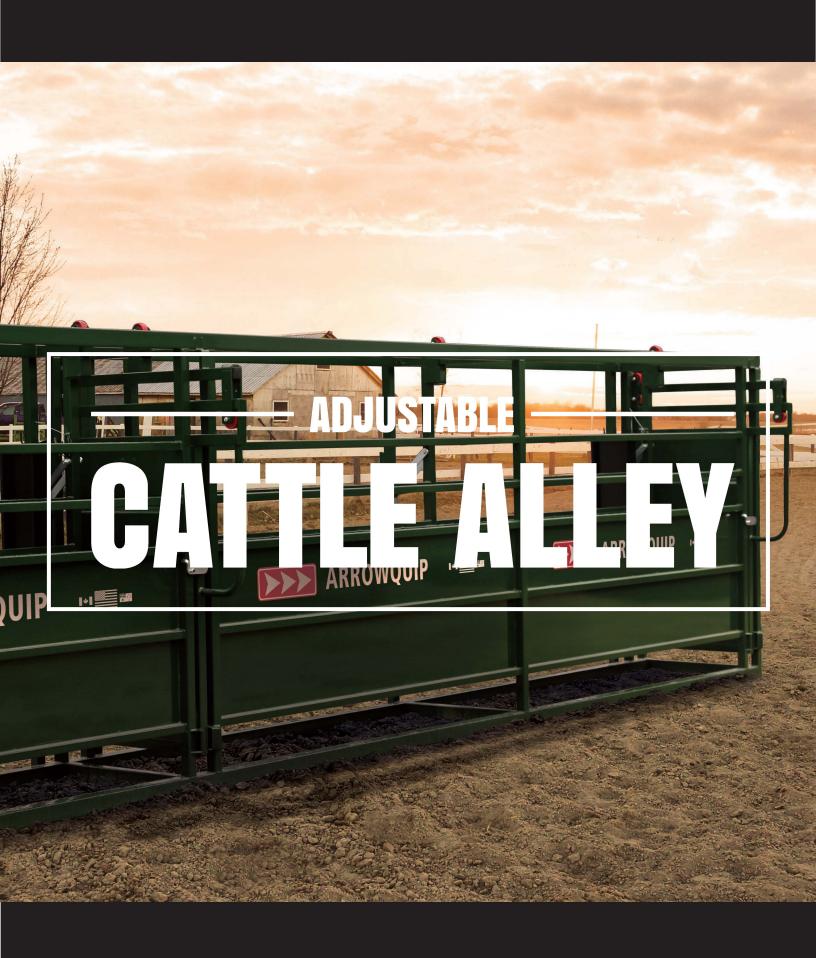

## **ADJUSTABLE CATTLE ALLEY**

## **ACCOMMODATE FOR ANY SIZE CATTLE WITH AN EASY ADJUSTMENT**

PRODUCT CODE: AA8 / AA16

**WEIGHT: TBD** 

Arrowquip's Adjustable Cattle Alley features heavy-duty construction and a design that is simple, easy, and effective. This cattle alley allows you to seamlessly change width from 17" to 30" to accommodate any size animal with only one off-side lever. This cattle alley is designed to keep your cattle safe, keep distractions to minimum, and increaseproductivity time. The alley is compatible with any of Arrowquip's range of products, and

is an essential piece of your modular cattle handling system. Arrowquip's Adjustable Cattle Alley is built for durability with 14-gauge steel. The Adjustable Cattle Alley comes in a standard 8' length as well as a 16' length. Arrowquip Adjustable Alleys can be used in either a right or left hand set-up, ensuring you are able to manage your cattle safely and efficiently.