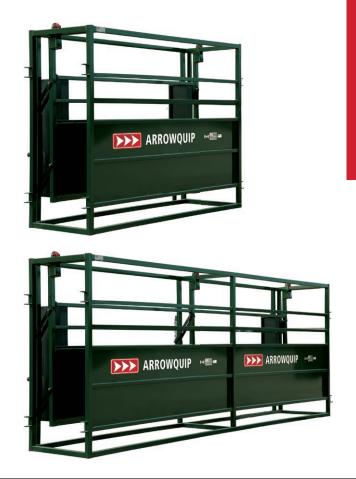

## **SPECIFICATIONS**

- Fully adjustable from 17" to 30" to accommodate animals of any size.
- Built with 14-gauge sheet steel.
- · Block-outs.
- · Offside alley adjustment option.

TOP LEFT: 8' ADJUSTABLE ALLEY

(PRODUCT CODE: AA8)

LEFT: 16' ADJUSTABLE ALLEY (PRODUCT CODE: AA16)

**PRODUCT CODE: AA26RRS** 

Arrowquip's 26' adjustable cattle alley is perfect for moving cattle across long, straight distances. The 26' cattle alley features an easily adjustable width between 17" and 30", two integrated rolling doors, and is available in both left and right configurations. Like all Arrowquip products, the adjustable alley is constructed using premium steel for maximum protection against the elements. It is built to last with 14-gauge steel side sheeting, designed to keep cattle distractions to minimum, and keep you and your cattle farm efficient and profitable.