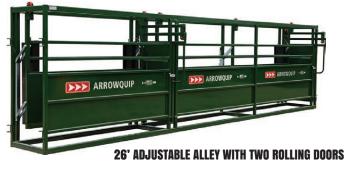

(PRODUCT CODE: AA8)

LEFT: 16' ADJUSTABLE ALLEY (PRODUCT CODE: AA16)

**PRODUCT CODE: AA26RRS** 

Arrowquip's 26' adjustable cattle alley is perfect for moving cattle across long, straight distances. The 26' cattle alley features an easily adjustable width between 17" and 30", two integrated rolling doors, and is available in both left and right configurations. Like all Arrowquip products, the adjustable alley is constructed using premium steel for maximum protection against the elements. It is built to last with 14-gauge steel side sheeting, designed to keep cattle distractions to minimum, and keep you and your cattle farm efficient and profitable.

- 26' length.
- Adjustable width from 17" to 30."
- Two integrated rolling doors.
- · Available in both left and right configurations.
- Built with 14 gauge steel.
- The front 8' compartment can be equipped with a scale system.