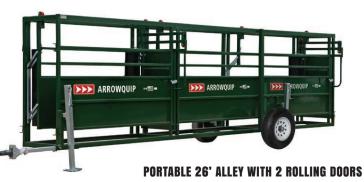

(PRODUCT CODE: AA26RR-P)

Arrowquip strives to make the world's most innovative cattle handling equipment through extensive research, animal science, real world testing, as well as listening to you, the rancher. Constantly striving to make the rancher's life easier, the animal-handling process quicker, and your ranch more profitable, Arrowquip will never settle for less than innovative. Often recognized as offering the world's most innovative cattle equipment, Arrowquip continues to challenge the industry and the way people think of the livestock handling process.