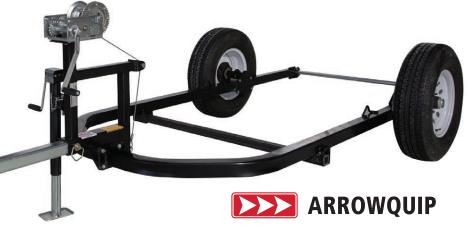

**PRODUCT CODE: PT500** 

Arrowquip's Cattle Squeeze Chute Trailer uses a yoke-style design, making it easy to maneuver into position to connect to the chute. The hand winch enables you to load the chute quickly and safely before securing it to the trailer. The options of using either the pin-style hitch or ball hitch offer increased flexibility to the towing set up. This trailer is specifically designed as an option for the Q-Catch 86 Series, Q-Power 106 Series, and the 200 Series chutes. Heavy-duty construction lets you pull the trailer easily, offering safe, easy, and long-lasting use.

## **SPECIFICATIONS:**

- Option of the pin style hitch or 2 5/16" ball hitch.
- Works with Arrowquip's Com-Catch 61 Series, Q-Catch 86 Series, Q-Power 106 Series, and Hydrasqueeze 200 Series cattle squeeze chutes.
- · Heavy-duty construction.