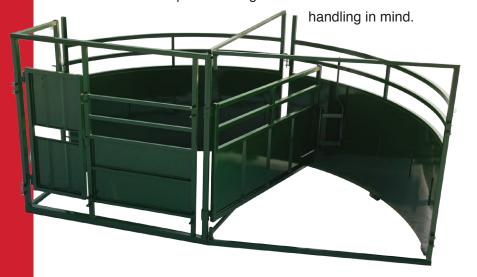

## **SPECIFICATIONS**

- Easy to assemble comes in 4 pieces.
- · High capacity.
- · Comes standard with exit gate.
- · Heavy-duty HHS Tube frame.
- Powder-coated for durability and resistant to corrosion.
- 14-gauge steel sheeting.
- · Crowd Gate lock out.
- Available in 8 1/2' and 10 1/2' radius.

Arrowquip's Cattle Crowding Tubs are a high-capacity, high-quality product, designed to help you move your cattle quickly and safely into a cattle chute, alley, or truck. The Arrowquip Cattle Crowding tub features a heavy-duty HHS tube frame that is lightweight yet durable and corrosion-resistant. The unit includes a crowd gate lockout and standard exit gate, and distractions are kept to a minimum as cattle move through the tub due to 14-gauge steel sheeting. For operator ease, this crowding tub comes easy to assemble in only 4 parts. Designed and built with efficient cattle