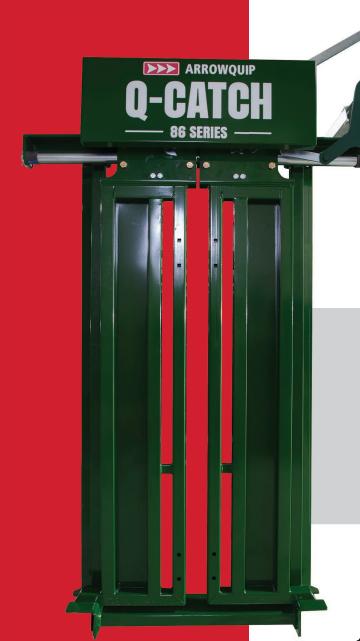

## Q-CATCH HEAD GATE

## **ADVANCED, USER FRIENDLY CATTLE HEAD GATE**

PRODUCT CODE: QCHG

The Arrowquip Q-Catch Cattle Head Gate is world-renowned as a user-friendly head gate which offers superior control over the animal. It is equipped with advanced auto-adjusting head gate technology that facilitates placement around the animal. The cattle head gate yoke is designed to help keep the animal's head stationary by preventing up-and-down movement. Neck extenders and an optional head sweep provide excellent head control, while further minimizing the risk of injury.

## **SPECIFICATIONS**

- · Auto-adjusting head gate technology.
- Yoke-style design to eliminate the up-anddown movement of animal's head.
- Exceptional head control with neck extenders and head sweep option.
- · Outstanding quality and engineering.