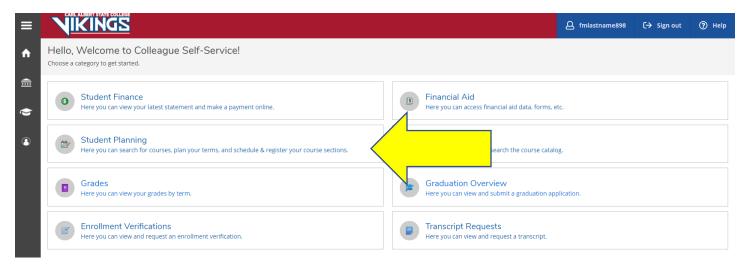

## **Planning Your Courses**

1. From your home screen in Self -Service, Go to Student Planning

#### 2. Go to Plan & Schedule

| ≡          | VIKINGS                                                                                                                                                     |                                                                                                                                                                                      |
|------------|-------------------------------------------------------------------------------------------------------------------------------------------------------------|--------------------------------------------------------------------------------------------------------------------------------------------------------------------------------------|
| ń          | Academics · Student Planning · Planning Overview                                                                                                            |                                                                                                                                                                                      |
| €          | Steps to Getting Started<br>There are many options to help you plan your courses and earn your degree. Here are 2 steps to get you started:                 | Search for courses Q                                                                                                                                                                 |
| <b>(</b> ) | View Your Progress           Start by going to My Progress to see your academic progress in your degree and search for courses.           Go to My Progress | Plan your Degree & Register for Classes Next, take a look at your plan to see what you've accomplished and register your remaining classes toward your degree. Go to Plan & Schedule |