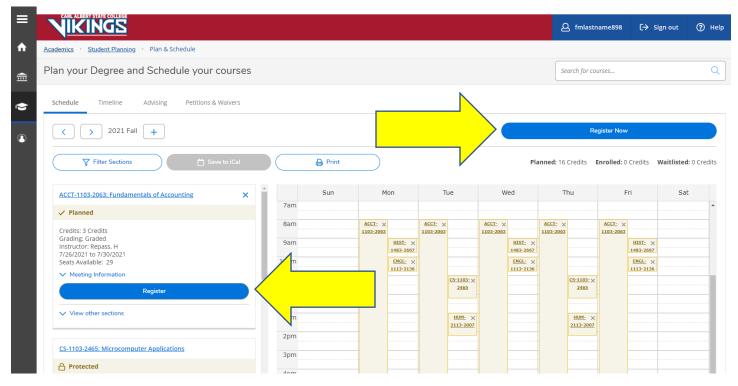

## **Registering for Courses**

1. Adding courses to your plan does NOT register you for courses! To register, you will go back to the Plan and Schedule tab, then **click "Register Now"** to register for all courses you have planned.

- a) You can also register for individual courses by clicking "Register" under each course to the left
- 2. You can simply click the "drop" button on each course and then "update" to drop a course

| ■           |                                                                                                                                                                                                                                                                                                                                                                                                                                                                                                                                                                                                                                                                                                                                                                                                                                                                                                                                                                                                                                                                                                                                                                                                                                                                                                                                                                                                                                 | e f                        | mlastname898 (                      | → Sign out ⑦ Help         |
|-------------|---------------------------------------------------------------------------------------------------------------------------------------------------------------------------------------------------------------------------------------------------------------------------------------------------------------------------------------------------------------------------------------------------------------------------------------------------------------------------------------------------------------------------------------------------------------------------------------------------------------------------------------------------------------------------------------------------------------------------------------------------------------------------------------------------------------------------------------------------------------------------------------------------------------------------------------------------------------------------------------------------------------------------------------------------------------------------------------------------------------------------------------------------------------------------------------------------------------------------------------------------------------------------------------------------------------------------------------------------------------------------------------------------------------------------------|----------------------------|-------------------------------------|---------------------------|
| <b>^</b>    | Academics · Student Planning · Plan & Schedule                                                                                                                                                                                                                                                                                                                                                                                                                                                                                                                                                                                                                                                                                                                                                                                                                                                                                                                                                                                                                                                                                                                                                                                                                                                                                                                                                                                  |                            |                                     |                           |
| <del></del> | Plan your Degree and Schedule your courses                                                                                                                                                                                                                                                                                                                                                                                                                                                                                                                                                                                                                                                                                                                                                                                                                                                                                                                                                                                                                                                                                                                                                                                                                                                                                                                                                                                      | Search                     | h for courses                       | ۹                         |
| •           | Schedule Timeline Advising Petitions & Walvers                                                                                                                                                                                                                                                                                                                                                                                                                                                                                                                                                                                                                                                                                                                                                                                                                                                                                                                                                                                                                                                                                                                                                                                                                                                                                                                                                                                  |                            |                                     |                           |
| •           | < > 2021 Fall +                                                                                                                                                                                                                                                                                                                                                                                                                                                                                                                                                                                                                                                                                                                                                                                                                                                                                                                                                                                                                                                                                                                                                                                                                                                                                                                                                                                                                 |                            | Register Now                        |                           |
|             | Filter Sections                                                                                                                                                                                                                                                                                                                                                                                                                                                                                                                                                                                                                                                                                                                                                                                                                                                                                                                                                                                                                                                                                                                                                                                                                                                                                                                                                                                                                 | Planned: 0 Cred            | its Enrolled: 16 Credi              | its Waitlisted: 0 Credits |
|             | Acct-1103-2003. Fundamentals of Accounting                                                                                                                                                                                                                                                                                                                                                                                                                                                                                                                                                                                                                                                                                                                                                                                                                                                                                                                                                                                                                                                                                                                                                                                                                                                                                                                                                                                      | Wed Thu                    | Fri                                 | Sat                       |
|             | ✓ Registered, but not started                                                                                                                                                                                                                                                                                                                                                                                                                                                                                                                                                                                                                                                                                                                                                                                                                                                                                                                                                                                                                                                                                                                                                                                                                                                                                                                                                                                                   |                            |                                     | ·····                     |
|             | Credits: 3 Credits         8am         ACCT-1103-         ACCT-1102-         ACCT-1 | 2063<br>HIST-1483-<br>2667 | ACCT-1103-<br>2063<br>HIST-:<br>260 | 67                        |
|             | Meeting Information                                                                                                                                                                                                                                                                                                                                                                                                                                                                                                                                                                                                                                                                                                                                                                                                                                                                                                                                                                                                                                                                                                                                                                                                                                                                                                                                                                                                             | 2136                       | ENGL-<br>21:                        |                           |
|             | ✓ View other sections                                                                                                                                                                                                                                                                                                                                                                                                                                                                                                                                                                                                                                                                                                                                                                                                                                                                                                                                                                                                                                                                                                                                                                                                                                                                                                                                                                                                           |                            | <u>M-2113-</u>                      |                           |