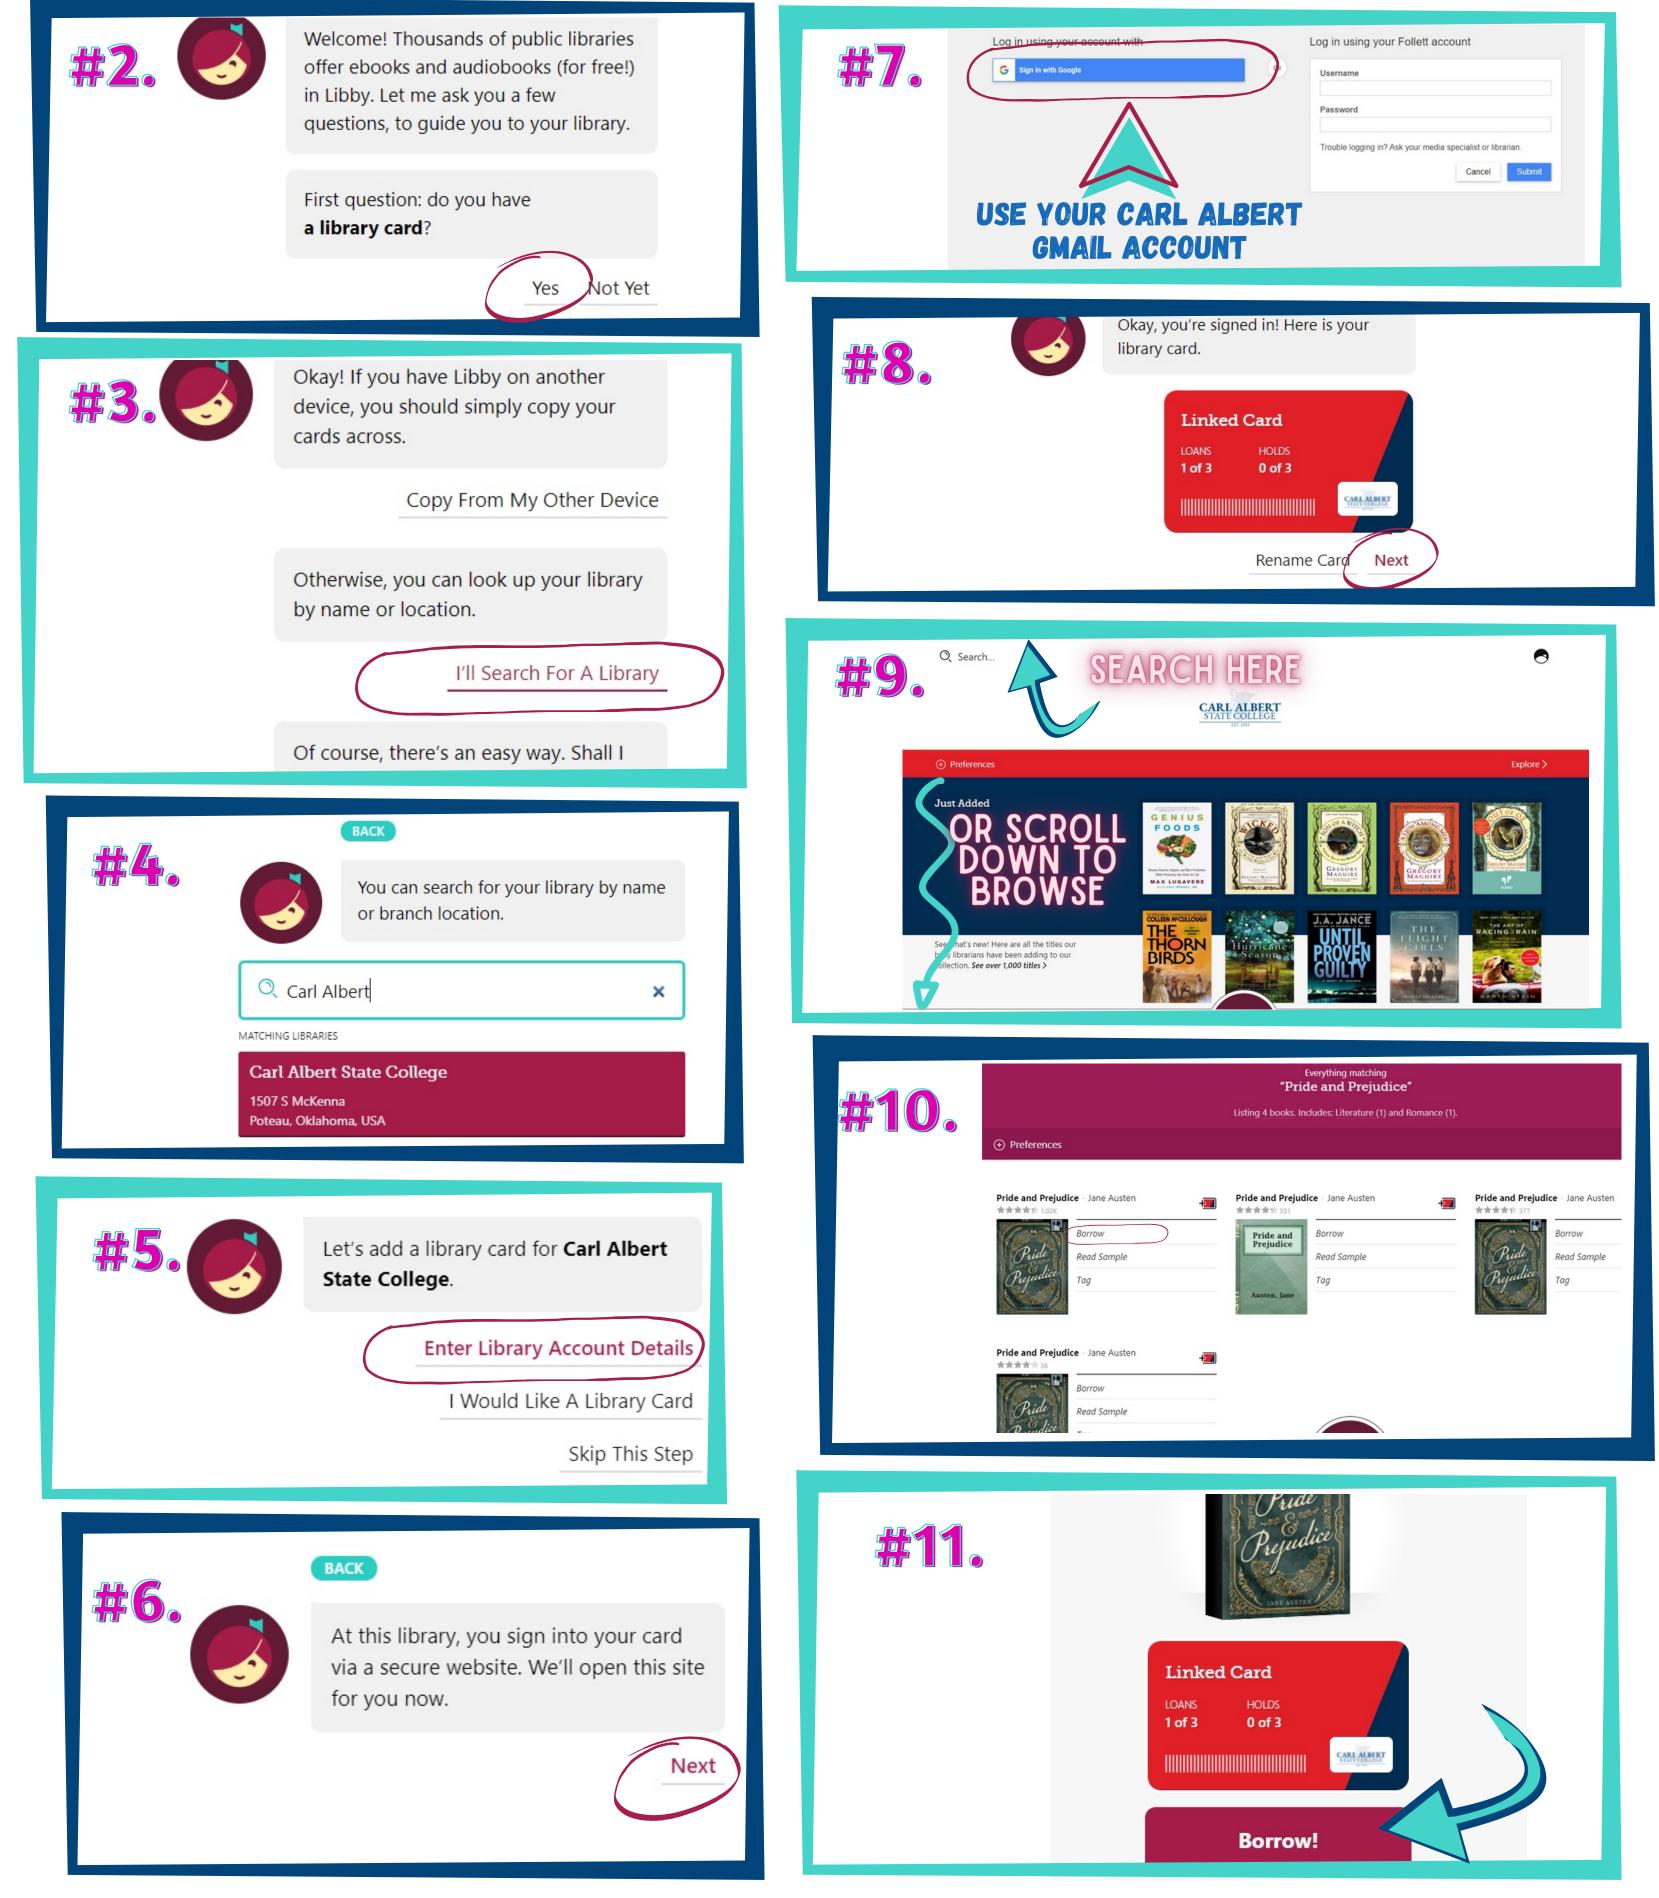

#### GET STARTED WITH THE LIBBY APP HOW TO CHECK OUT AN EBOOK OR AUDIOBOOK

#### #1. Go to https://libbyapp.com/welcome or dowload the LIBBY app from iTunes or Google Play

Do you have a question about the Library? Need help accessing a resource? Click on the button below to contact us!