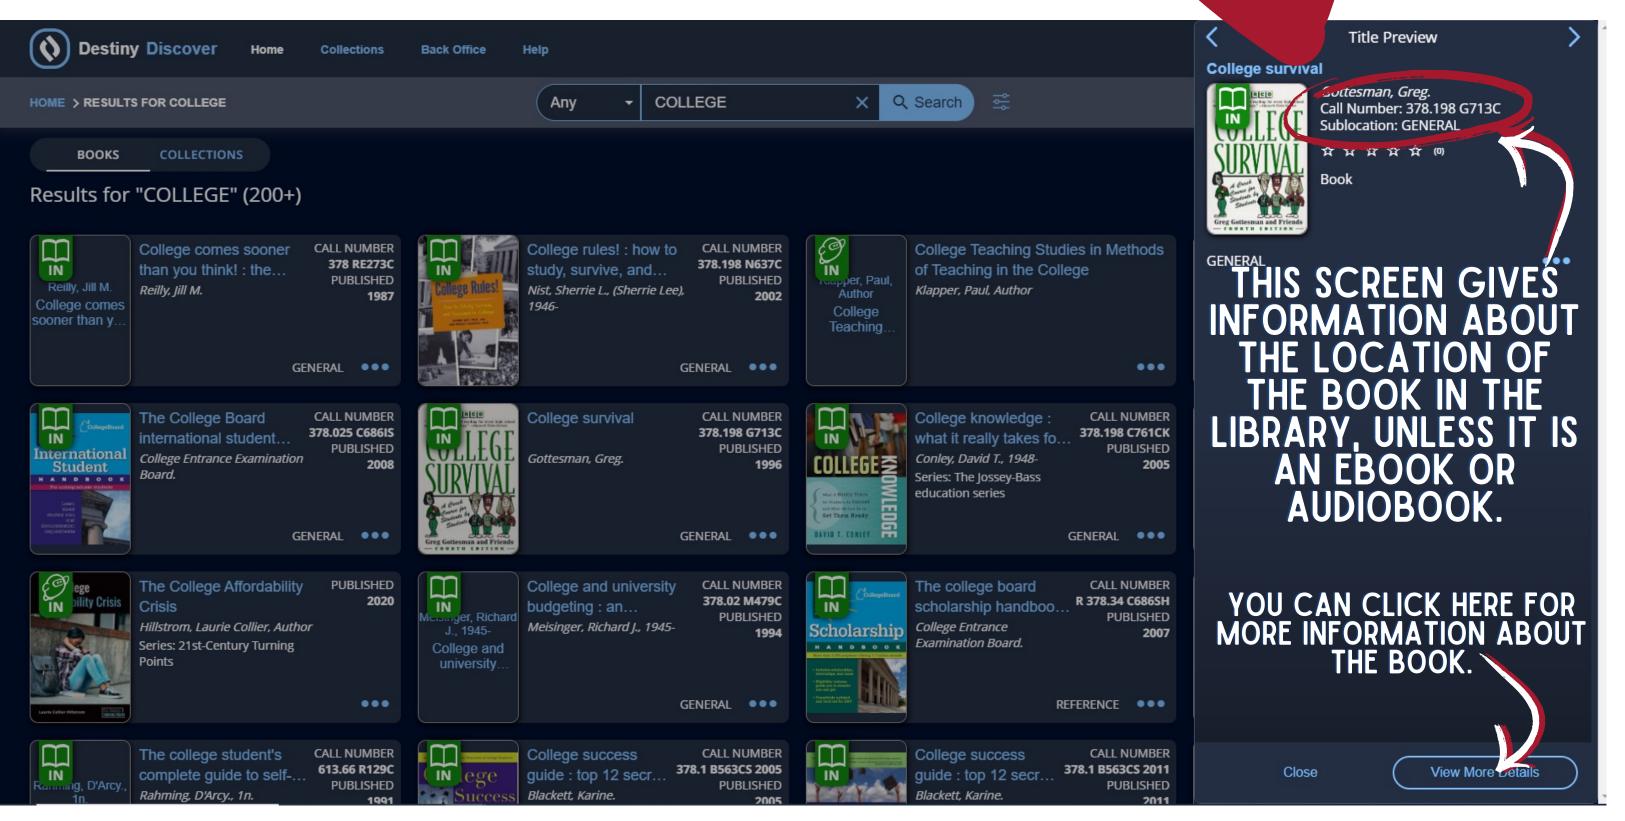

**WHEN YOU CLICK ON A RESULT, YOU CAN SEE MORE INFORMATION ABOUT THE** 

#### **BOOK ON THE LEFT SIDE.**

## WHAT IS THAT SYMBOL?

#### Libby/Overdrive eBook is AVAILABLE

Libby/Overdrive eBook is CHECKED OUT

Libby/Overdrive Audiobook is AVAILABLE

### Libby/Overdrive Audiobook is CHECKED OUT