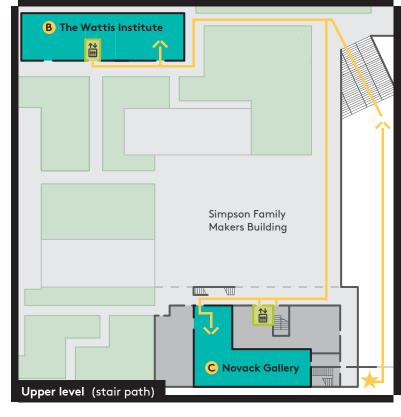

## Welcome to CCA

Check in at the main entrance. Our exhibitions are free and open to all! PLAySPACE is on the ground level. The Novack and Wattis galleries are on the upper level, accessible by elevator or stairs. The Campus Gallery (not shown on map) is two blocks away at 1480 17<sup>th</sup> Street.

## The Wattis Institute **B**

Upper level

Take a right inside the lobby and follow the corridor to The Wattis elevator. Or, take the outside stairs to the upper level.

## Novack Gallery © Upper level

Take a left inside the lobby and use the elevator or stairs to reach the second floor. The Novack Gallery is to the left.