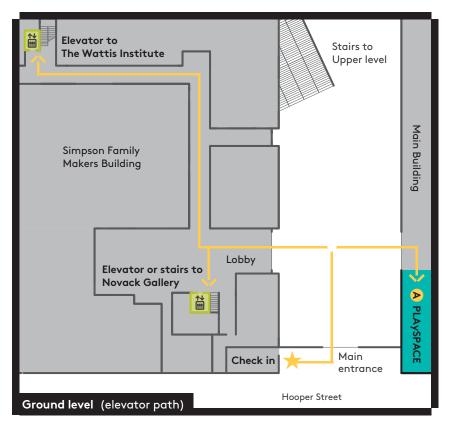

## Welcome to CCA

Check in at the main entrance. Our exhibitions are free and open to all! PLAySPACE is on the ground level. The Novack and Wattis galleries are on the upper level, accessible by elevator or stairs. The Campus Gallery (not shown on map) is two blocks away at 1480 17<sup>th</sup> Street.

## PLAySPACE A

Ground level

Enter the building on the right and follow the signage to PLAySPACE.

## The Wattis Institute **B**

Upper level

Take a right inside the lobby and follow the corridor to The Wattis elevator. Or, take the outside stairs to the upper level.

## Novack Gallery © Upper level

Take a left inside the lobby and use the elevator or stairs to reach the second floor. The Novack Gallery is to the left.