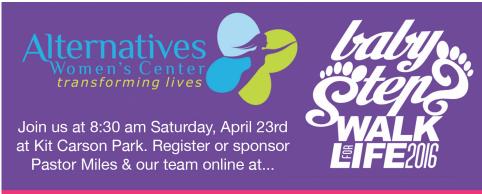

|
|                                           |                  |
| 2. Your                                   | and your         |
| will influence what                       |                  |
| you come to when presented with evidence. |                  |
| 3. Your                                   | will direct your |

## **Discussion Questions**

Join us Wednesday night @ 7pm for discussion

- 1. How has what I have seen or heard in my life influenced my decisions?
- 2. In what ways has my perspective made it easier to follow Jesus?
- 3. In what ways has it made it more difficult?
- 4. How have I had to change my perspective to align with what I now know to be true as revealed in scripture?
- 5. How can I correctly identify what is truth and what is my perspective?

Notes:



http://awc.lifeinconnection.com