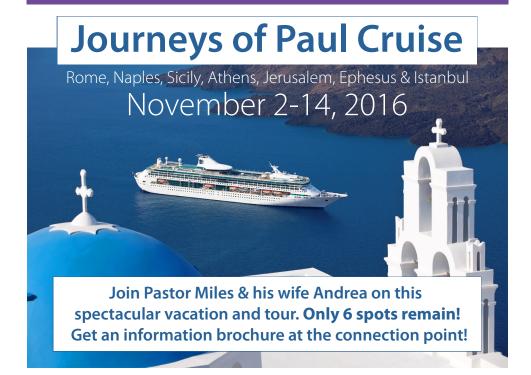

|                  |
| 2. Your                                   | and your         |
| will influence what                       |                  |
| you come to when presented with evidence. |                  |
| 3. Your                                   | will direct your |

## **Discussion Questions**

Join us Wednesday night @ 7pm for discussion

- 1. How has what I have seen or heard in my life influenced my decisions?
- 2. In what ways has my perspective made it easier to follow Jesus?
- 3. In what ways has it made it more difficult?
- 4. How have I had to change my perspective to align with what I now know to be true as revealed in scripture?
- 5. How can I correctly identify what is truth and what is my perspective?

Notes:



http://awc.lifeinconnection.com