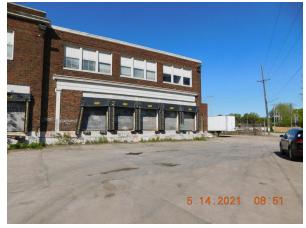

| LEVEL 1 - ASSESSMENT                                                                                          |                                                                                  |             |                         |                                |  |
|---------------------------------------------------------------------------------------------------------------|----------------------------------------------------------------------------------|-------------|-------------------------|--------------------------------|--|
| BANK                                                                                                          |                                                                                  |             |                         |                                |  |
| Property Address: 12818 Coit Rd                                                                               | Bldg 1                                                                           | of 1        | Review                  | Reviewer's Name: William Beard |  |
| Permanent Parcel Number: 111-20-020                                                                           | 510g                                                                             |             |                         | of Site Visit: May 14, 2021    |  |
| Source: Forfeiture                                                                                            |                                                                                  |             | Listoria District Norro |                                |  |
| Neighborhood: Forest Hills<br>Ward: 08                                                                        | Historic District: None<br>Landmark District:None                                |             |                         |                                |  |
| Site Data                                                                                                     |                                                                                  |             |                         |                                |  |
| Structure                                                                                                     | Describe Street Characteristics: pho                                             |             |                         | photo                          |  |
| Type (Field Verify): Industrial                                                                               | Commercial & Industrial Business District                                        |             |                         |                                |  |
| Style:                                                                                                        | Property Status:                                                                 |             |                         |                                |  |
| Year Built:0                                                                                                  | Secured or  Vnsecured                                                            |             |                         |                                |  |
| Sq. Ft. (Structure): <b>193,680, 0 units</b><br>Sq. Ft. (Basement):                                           | □ NO ENTRY – Pre-Foreclosure                                                     |             |                         |                                |  |
| Bedrooms/Baths/ ½ Baths: 0/0/0                                                                                | <ul> <li>Appears Occupied</li> </ul>                                             |             |                         |                                |  |
| Lot Size: 0' X 0' (. S.F.) -                                                                                  | ✓ Unoccupied                                                                     |             |                         |                                |  |
| Garage: None                                                                                                  | •                                                                                |             |                         | 5.14.2021 08:50                |  |
| Structural Evaluation                                                                                         |                                                                                  |             |                         |                                |  |
| Exterior (Describe General Conditions) Foundation:                                                            |                                                                                  |             |                         |                                |  |
| Roofing: Poor                                                                                                 | Cracks: 🗆 Major 🔅 Minor 🔅 Yes, but no issue                                      |             |                         |                                |  |
| Multiple Roof Layers Description Missing/Det                                                                  | □ Settling or Sinking                                                            |             |                         |                                |  |
| Missing/Deteriorated Fascia & Soffits                                                                         | Foundation Notes: N/A                                                            |             |                         |                                |  |
| Downspouts/Storm Crocks (Condition):N/                                                                        | Basement: None                                                                   |             |                         |                                |  |
| □ Missing/Deterioriated □ Present                                                                             | Cracks Water in Basement Mold on walls                                           |             |                         |                                |  |
|                                                                                                               | □ Structural Defects:                                                            |             |                         |                                |  |
| Siding (Condition):Poor                                                                                       |                                                                                  |             |                         |                                |  |
| 🗆 Aluminum 🗆 Vinyl 🗆 Wood                                                                                     | Mechanicals:                                                                     |             |                         |                                |  |
| 🖌 Brick 🛛 Other                                                                                               | HVAC: N/A                                                                        |             |                         |                                |  |
| Windows (Condition): Poor                                                                                     | <ul> <li>□ Furnace Missing</li> <li>□ Outdated System</li> <li>□ A.C.</li> </ul> |             |                         |                                |  |
| Original Dbl. Hung Z Replacement Wit                                                                          |                                                                                  | Joystem     | $\square$ A.C.          |                                |  |
|                                                                                                               | Electrical: N/A                                                                  |             |                         |                                |  |
| Porches: Poor                                                                                                 | Newer Panel     Outdated System                                                  |             |                         |                                |  |
| Deteriorated Deck Deteriorated Colu                                                                           | Plumbing: N                                                                      | /A          |                         |                                |  |
| 2-Story Porches                                                                                               | □ Missing Supply Lines □ Updated Drain System                                    |             |                         |                                |  |
| - <u>-</u> .                                                                                                  |                                                                                  |             |                         |                                |  |
| <u>Driveway</u> :                                                                                             | Interior Walls, Ceilings & Flooring :                                            |             |                         |                                |  |
| Poor Concrete                                                                                                 |                                                                                  | Poor        |                         |                                |  |
| Garage :                                                                                                      |                                                                                  | Kitchen/Bat | ths :                   |                                |  |
| Poor                                                                                                          |                                                                                  | N/A         |                         |                                |  |
| 🗆 Secured 💋 Unsecured 🗆 Insufficie                                                                            | ent room for garage                                                              |             |                         |                                |  |
| Recommendation                                                                                                |                                                                                  |             |                         |                                |  |
| Extensive Renovation 	Moderate Renovation 	Minimal Renovation 	Demolition 	Vacant Lot                         |                                                                                  |             |                         |                                |  |
| Summary: This property is collapsing and is a hazard to the area it needs to come down                        |                                                                                  |             |                         |                                |  |
| I could not gain full access to all floors safely. It should come down. (Meter not Accessible) (Brick Siding) |                                                                                  |             |                         |                                |  |
|                                                                                                               |                                                                                  |             |                         |                                |  |
|                                                                                                               |                                                                                  |             |                         |                                |  |
|                                                                                                               |                                                                                  |             |                         | RRN 2102.05                    |  |