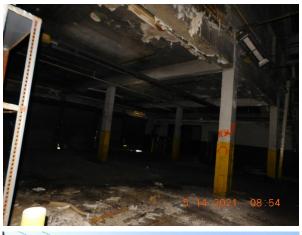

| LEVEL 1 - ASSESSMENT                                                                                          |                                                                                  |             |                         |                                |  |
|---------------------------------------------------------------------------------------------------------------|----------------------------------------------------------------------------------|-------------|-------------------------|--------------------------------|--|
| BANK                                                                                                          |                                                                                  |             |                         |                                |  |
| Property Address: 12818 Coit Rd                                                                               | Bldg 1                                                                           | of 1        | Review                  | Reviewer's Name: William Beard |  |
| Permanent Parcel Number: 111-20-020                                                                           | 510g                                                                             |             |                         | of Site Visit: May 14, 2021    |  |
| Source: Forfeiture                                                                                            |                                                                                  |             | Listoria District Norro |                                |  |
| Neighborhood: Forest Hills<br>Ward: 08                                                                        | Historic District: None<br>Landmark District:None                                |             |                         |                                |  |
| Site Data                                                                                                     |                                                                                  |             |                         |                                |  |
| Structure                                                                                                     | Describe Street Characteristics: pho                                             |             |                         | photo                          |  |
| Type (Field Verify): Industrial                                                                               | Commercial & Industrial Business District                                        |             |                         |                                |  |
| Style:                                                                                                        | Property Status:                                                                 |             |                         |                                |  |
| Year Built:0                                                                                                  | Secured or  Vnsecured                                                            |             |                         |                                |  |
| Sq. Ft. (Structure): <b>193,680, 0 units</b><br>Sq. Ft. (Basement):                                           | □ NO ENTRY – Pre-Foreclosure                                                     |             |                         |                                |  |
| Bedrooms/Baths/ ½ Baths: 0/0/0                                                                                | <ul> <li>Appears Occupied</li> </ul>                                             |             |                         |                                |  |
| Lot Size: 0' X 0' (. S.F.) -                                                                                  | ✓ Unoccupied                                                                     |             |                         |                                |  |
| Garage: None                                                                                                  | •                                                                                |             |                         | 5.14.2021 08:50                |  |
| Structural Evaluation                                                                                         |                                                                                  |             |                         |                                |  |
| Exterior (Describe General Conditions) Foundation:                                                            |                                                                                  |             |                         |                                |  |
| Roofing: Poor                                                                                                 | Cracks: 🗆 Major 🔅 Minor 🔅 Yes, but no issue                                      |             |                         |                                |  |
| Multiple Roof Layers Description Missing/Det                                                                  | □ Settling or Sinking                                                            |             |                         |                                |  |
| Missing/Deteriorated Fascia & Soffits                                                                         | Foundation Notes: N/A                                                            |             |                         |                                |  |
| Downspouts/Storm Crocks (Condition):N/                                                                        | Basement: None                                                                   |             |                         |                                |  |
| □ Missing/Deterioriated □ Present                                                                             | Cracks Water in Basement Mold on walls                                           |             |                         |                                |  |
|                                                                                                               | □ Structural Defects:                                                            |             |                         |                                |  |
| Siding (Condition):Poor                                                                                       |                                                                                  |             |                         |                                |  |
| 🗆 Aluminum 🗆 Vinyl 🗆 Wood                                                                                     | Mechanicals:                                                                     |             |                         |                                |  |
| 🖌 Brick 🛛 Other                                                                                               | HVAC: N/A                                                                        |             |                         |                                |  |
| Windows (Condition): Poor                                                                                     | <ul> <li>□ Furnace Missing</li> <li>□ Outdated System</li> <li>□ A.C.</li> </ul> |             |                         |                                |  |
| Original Dbl. Hung Z Replacement Wit                                                                          |                                                                                  | Joystem     | $\square$ A.C.          |                                |  |
|                                                                                                               | Electrical: N/A                                                                  |             |                         |                                |  |
| Porches: Poor                                                                                                 | Newer Panel     Outdated System                                                  |             |                         |                                |  |
| Deteriorated Deck Deteriorated Colu                                                                           | Plumbing: N                                                                      | /A          |                         |                                |  |
| 2-Story Porches                                                                                               | □ Missing Supply Lines □ Updated Drain System                                    |             |                         |                                |  |
| - <u>-</u> .                                                                                                  |                                                                                  |             |                         |                                |  |
| <u>Driveway</u> :                                                                                             | Interior Walls, Ceilings & Flooring :                                            |             |                         |                                |  |
| Poor Concrete                                                                                                 |                                                                                  | Poor        |                         |                                |  |
| Garage :                                                                                                      |                                                                                  | Kitchen/Bat | ths :                   |                                |  |
| Poor                                                                                                          |                                                                                  | N/A         |                         |                                |  |
| 🗆 Secured 💋 Unsecured 🗆 Insufficie                                                                            | ent room for garage                                                              |             |                         |                                |  |
| Recommendation                                                                                                |                                                                                  |             |                         |                                |  |
| Extensive Renovation 	Moderate Renovation 	Minimal Renovation 	Demolition 	Vacant Lot                         |                                                                                  |             |                         |                                |  |
| Summary: This property is collapsing and is a hazard to the area it needs to come down                        |                                                                                  |             |                         |                                |  |
| I could not gain full access to all floors safely. It should come down. (Meter not Accessible) (Brick Siding) |                                                                                  |             |                         |                                |  |
|                                                                                                               |                                                                                  |             |                         |                                |  |
|                                                                                                               |                                                                                  |             |                         |                                |  |
|                                                                                                               |                                                                                  |             |                         | RRN 2102.05                    |  |