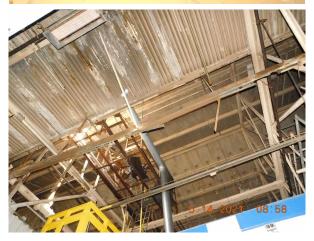

| LEVEL 1 - ASSESSMENT                                                                                          |                                                                                  |             |                         |                                |  |
|---------------------------------------------------------------------------------------------------------------|----------------------------------------------------------------------------------|-------------|-------------------------|--------------------------------|--|
| BANK                                                                                                          |                                                                                  |             |                         |                                |  |
| Property Address: 12818 Coit Rd                                                                               | Bldg 1                                                                           | of 1        | Review                  | Reviewer's Name: William Beard |  |
| Permanent Parcel Number: 111-20-020                                                                           | 510g                                                                             |             |                         | of Site Visit: May 14, 2021    |  |
| Source: Forfeiture                                                                                            |                                                                                  |             | Listoria District Norro |                                |  |
| Neighborhood: Forest Hills<br>Ward: 08                                                                        | Historic District: None<br>Landmark District:None                                |             |                         |                                |  |
| Site Data                                                                                                     |                                                                                  |             |                         |                                |  |
| Structure                                                                                                     | Describe Street Characteristics: pho                                             |             |                         | photo                          |  |
| Type (Field Verify): Industrial                                                                               | Commercial & Industrial Business District                                        |             |                         |                                |  |
| Style:                                                                                                        | Property Status:                                                                 |             |                         |                                |  |
| Year Built:0                                                                                                  | Secured or  Vnsecured                                                            |             |                         |                                |  |
| Sq. Ft. (Structure): <b>193,680, 0 units</b><br>Sq. Ft. (Basement):                                           | □ NO ENTRY – Pre-Foreclosure                                                     |             |                         |                                |  |
| Bedrooms/Baths/ ½ Baths: 0/0/0                                                                                | <ul> <li>Appears Occupied</li> </ul>                                             |             |                         |                                |  |
| Lot Size: 0' X 0' (. S.F.) -                                                                                  | ✓ Unoccupied                                                                     |             |                         |                                |  |
| Garage: None                                                                                                  | •                                                                                |             |                         | 5.14.2021 08:50                |  |
| Structural Evaluation                                                                                         |                                                                                  |             |                         |                                |  |
| Exterior (Describe General Conditions) Foundation:                                                            |                                                                                  |             |                         |                                |  |
| Roofing: Poor                                                                                                 | Cracks: 🗆 Major 🔅 Minor 🔅 Yes, but no issue                                      |             |                         |                                |  |
| Multiple Roof Layers Description Missing/Det                                                                  | □ Settling or Sinking                                                            |             |                         |                                |  |
| Missing/Deteriorated Fascia & Soffits                                                                         | Foundation Notes: N/A                                                            |             |                         |                                |  |
| Downspouts/Storm Crocks (Condition):N/                                                                        | Basement: None                                                                   |             |                         |                                |  |
| □ Missing/Deterioriated □ Present                                                                             | Cracks Water in Basement Mold on walls                                           |             |                         |                                |  |
|                                                                                                               | □ Structural Defects:                                                            |             |                         |                                |  |
| Siding (Condition):Poor                                                                                       |                                                                                  |             |                         |                                |  |
| 🗆 Aluminum 🗆 Vinyl 🗆 Wood                                                                                     | Mechanicals:                                                                     |             |                         |                                |  |
| 🖌 Brick 🛛 Other                                                                                               | HVAC: N/A                                                                        |             |                         |                                |  |
| Windows (Condition): Poor                                                                                     | <ul> <li>□ Furnace Missing</li> <li>□ Outdated System</li> <li>□ A.C.</li> </ul> |             |                         |                                |  |
| Original Dbl. Hung Z Replacement Wit                                                                          |                                                                                  | Joystem     | $\square$ A.C.          |                                |  |
|                                                                                                               | Electrical: N/A                                                                  |             |                         |                                |  |
| Porches: Poor                                                                                                 | Newer Panel     Outdated System                                                  |             |                         |                                |  |
| Deteriorated Deck Deteriorated Colu                                                                           | Plumbing: N                                                                      | /A          |                         |                                |  |
| 2-Story Porches                                                                                               | □ Missing Supply Lines □ Updated Drain System                                    |             |                         |                                |  |
| - <u>-</u> .                                                                                                  |                                                                                  |             |                         |                                |  |
| <u>Driveway</u> :                                                                                             | Interior Walls, Ceilings & Flooring :                                            |             |                         |                                |  |
| Poor Concrete                                                                                                 |                                                                                  | Poor        |                         |                                |  |
| Garage :                                                                                                      |                                                                                  | Kitchen/Bat | ths :                   |                                |  |
| Poor                                                                                                          |                                                                                  | N/A         |                         |                                |  |
| 🗆 Secured 💋 Unsecured 🗆 Insufficie                                                                            | ent room for garage                                                              |             |                         |                                |  |
| Recommendation                                                                                                |                                                                                  |             |                         |                                |  |
| Extensive Renovation 	Moderate Renovation 	Minimal Renovation 	Demolition 	Vacant Lot                         |                                                                                  |             |                         |                                |  |
| Summary: This property is collapsing and is a hazard to the area it needs to come down                        |                                                                                  |             |                         |                                |  |
| I could not gain full access to all floors safely. It should come down. (Meter not Accessible) (Brick Siding) |                                                                                  |             |                         |                                |  |
|                                                                                                               |                                                                                  |             |                         |                                |  |
|                                                                                                               |                                                                                  |             |                         |                                |  |
|                                                                                                               |                                                                                  |             |                         | RRN 2102.05                    |  |