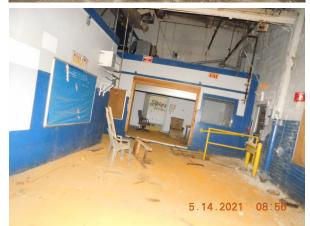

| LEVEL 1 - ASSESSMENT                                                                                          |                                                                                  |             |                         |                                |  |
|---------------------------------------------------------------------------------------------------------------|----------------------------------------------------------------------------------|-------------|-------------------------|--------------------------------|--|
| BANK                                                                                                          |                                                                                  |             |                         |                                |  |
| Property Address: 12818 Coit Rd                                                                               | Bldg 1                                                                           | of 1        | Review                  | Reviewer's Name: William Beard |  |
| Permanent Parcel Number: 111-20-020                                                                           | 510g                                                                             |             |                         | of Site Visit: May 14, 2021    |  |
| Source: Forfeiture                                                                                            |                                                                                  |             | Listoria District Norro |                                |  |
| Neighborhood: Forest Hills<br>Ward: 08                                                                        | Historic District: None<br>Landmark District:None                                |             |                         |                                |  |
| Site Data                                                                                                     |                                                                                  |             |                         |                                |  |
| Structure                                                                                                     | Describe Street Characteristics: pho                                             |             |                         | photo                          |  |
| Type (Field Verify): Industrial                                                                               | Commercial & Industrial Business District                                        |             |                         |                                |  |
| Style:                                                                                                        | Property Status:                                                                 |             |                         |                                |  |
| Year Built:0                                                                                                  | Secured or  Vnsecured                                                            |             |                         |                                |  |
| Sq. Ft. (Structure): <b>193,680, 0 units</b><br>Sq. Ft. (Basement):                                           | □ NO ENTRY – Pre-Foreclosure                                                     |             |                         |                                |  |
| Bedrooms/Baths/ ½ Baths: 0/0/0                                                                                | <ul> <li>Appears Occupied</li> </ul>                                             |             |                         |                                |  |
| Lot Size: 0' X 0' (. S.F.) -                                                                                  | ✓ Unoccupied                                                                     |             |                         |                                |  |
| Garage: None                                                                                                  | •                                                                                |             |                         | 5.14.2021 08:50                |  |
| Structural Evaluation                                                                                         |                                                                                  |             |                         |                                |  |
| Exterior (Describe General Conditions) Foundation:                                                            |                                                                                  |             |                         |                                |  |
| Roofing: Poor                                                                                                 | Cracks: 🗆 Major 🔅 Minor 🔅 Yes, but no issue                                      |             |                         |                                |  |
| Multiple Roof Layers Description Missing/Det                                                                  | □ Settling or Sinking                                                            |             |                         |                                |  |
| Missing/Deteriorated Fascia & Soffits                                                                         | Foundation Notes: N/A                                                            |             |                         |                                |  |
| Downspouts/Storm Crocks (Condition):N/                                                                        | Basement: None                                                                   |             |                         |                                |  |
| □ Missing/Deterioriated □ Present                                                                             | Cracks Water in Basement Mold on walls                                           |             |                         |                                |  |
|                                                                                                               | □ Structural Defects:                                                            |             |                         |                                |  |
| Siding (Condition):Poor                                                                                       |                                                                                  |             |                         |                                |  |
| 🗆 Aluminum 🗆 Vinyl 🗆 Wood                                                                                     | Mechanicals:                                                                     |             |                         |                                |  |
| 🖌 Brick 🛛 Other                                                                                               | HVAC: N/A                                                                        |             |                         |                                |  |
| Windows (Condition): Poor                                                                                     | <ul> <li>□ Furnace Missing</li> <li>□ Outdated System</li> <li>□ A.C.</li> </ul> |             |                         |                                |  |
| Original Dbl. Hung Z Replacement Wit                                                                          |                                                                                  | Joystem     | $\square$ A.C.          |                                |  |
|                                                                                                               | Electrical: N/A                                                                  |             |                         |                                |  |
| Porches: Poor                                                                                                 | Newer Panel     Outdated System                                                  |             |                         |                                |  |
| Deteriorated Deck Deteriorated Colu                                                                           | Plumbing: N                                                                      | /A          |                         |                                |  |
| 2-Story Porches                                                                                               | □ Missing Supply Lines □ Updated Drain System                                    |             |                         |                                |  |
| - <u>-</u> .                                                                                                  |                                                                                  |             |                         |                                |  |
| <u>Driveway</u> :                                                                                             | Interior Walls, Ceilings & Flooring :                                            |             |                         |                                |  |
| Poor Concrete                                                                                                 |                                                                                  | Poor        |                         |                                |  |
| Garage :                                                                                                      |                                                                                  | Kitchen/Bat | ths :                   |                                |  |
| Poor                                                                                                          |                                                                                  | N/A         |                         |                                |  |
| 🗆 Secured 💋 Unsecured 🗆 Insufficie                                                                            | ent room for garage                                                              |             |                         |                                |  |
| Recommendation                                                                                                |                                                                                  |             |                         |                                |  |
| Extensive Renovation 	Moderate Renovation 	Minimal Renovation 	Demolition 	Vacant Lot                         |                                                                                  |             |                         |                                |  |
| Summary: This property is collapsing and is a hazard to the area it needs to come down                        |                                                                                  |             |                         |                                |  |
| I could not gain full access to all floors safely. It should come down. (Meter not Accessible) (Brick Siding) |                                                                                  |             |                         |                                |  |
|                                                                                                               |                                                                                  |             |                         |                                |  |
|                                                                                                               |                                                                                  |             |                         |                                |  |
|                                                                                                               |                                                                                  |             |                         | RRN 2102.05                    |  |