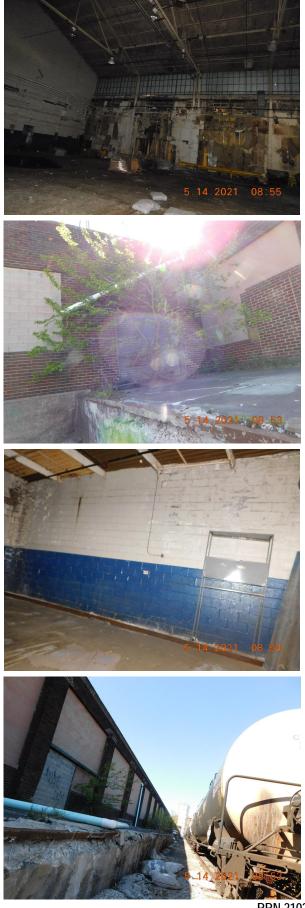

| LEVEL 1 - ASSESSMENT                                                                                          |                                                                                  |             |                         |                                |  |
|---------------------------------------------------------------------------------------------------------------|----------------------------------------------------------------------------------|-------------|-------------------------|--------------------------------|--|
| BANK                                                                                                          |                                                                                  |             |                         |                                |  |
| Property Address: 12818 Coit Rd                                                                               | Bldg 1                                                                           | of 1        | Review                  | Reviewer's Name: William Beard |  |
| Permanent Parcel Number: 111-20-020                                                                           | 510g                                                                             |             |                         | of Site Visit: May 14, 2021    |  |
| Source: Forfeiture                                                                                            |                                                                                  |             | Listoria District Norro |                                |  |
| Neighborhood: Forest Hills<br>Ward: 08                                                                        | Historic District: None<br>Landmark District:None                                |             |                         |                                |  |
| Site Data                                                                                                     |                                                                                  |             |                         |                                |  |
| Structure                                                                                                     | Describe Street Characteristics: pho                                             |             |                         | photo                          |  |
| Type (Field Verify): Industrial                                                                               | Commercial & Industrial Business District                                        |             |                         |                                |  |
| Style:                                                                                                        | Property Status:                                                                 |             |                         |                                |  |
| Year Built:0                                                                                                  | Secured or  Vnsecured                                                            |             |                         |                                |  |
| Sq. Ft. (Structure): <b>193,680, 0 units</b><br>Sq. Ft. (Basement):                                           | □ NO ENTRY – Pre-Foreclosure                                                     |             |                         |                                |  |
| Bedrooms/Baths/ ½ Baths: 0/0/0                                                                                | <ul> <li>Appears Occupied</li> </ul>                                             |             |                         |                                |  |
| Lot Size: 0' X 0' (. S.F.) -                                                                                  | ✓ Unoccupied                                                                     |             |                         |                                |  |
| Garage: None                                                                                                  | •                                                                                |             |                         | 5.14.2021 08:50                |  |
| Structural Evaluation                                                                                         |                                                                                  |             |                         |                                |  |
| Exterior (Describe General Conditions) Foundation:                                                            |                                                                                  |             |                         |                                |  |
| Roofing: Poor                                                                                                 | Cracks: 🗆 Major 🔅 Minor 🔅 Yes, but no issue                                      |             |                         |                                |  |
| Multiple Roof Layers Description Missing/Det                                                                  | □ Settling or Sinking                                                            |             |                         |                                |  |
| Missing/Deteriorated Fascia & Soffits                                                                         | Foundation Notes: N/A                                                            |             |                         |                                |  |
| Downspouts/Storm Crocks (Condition):N/                                                                        | Basement: None                                                                   |             |                         |                                |  |
| □ Missing/Deterioriated □ Present                                                                             | Cracks Water in Basement Mold on walls                                           |             |                         |                                |  |
|                                                                                                               | □ Structural Defects:                                                            |             |                         |                                |  |
| Siding (Condition):Poor                                                                                       |                                                                                  |             |                         |                                |  |
| 🗆 Aluminum 🗆 Vinyl 🗆 Wood                                                                                     | Mechanicals:                                                                     |             |                         |                                |  |
| 🖌 Brick 🛛 Other                                                                                               | HVAC: N/A                                                                        |             |                         |                                |  |
| Windows (Condition): Poor                                                                                     | <ul> <li>□ Furnace Missing</li> <li>□ Outdated System</li> <li>□ A.C.</li> </ul> |             |                         |                                |  |
| Original Dbl. Hung Z Replacement Wit                                                                          |                                                                                  | Joystem     | $\square$ A.C.          |                                |  |
|                                                                                                               | Electrical: N/A                                                                  |             |                         |                                |  |
| Porches: Poor                                                                                                 | Newer Panel     Outdated System                                                  |             |                         |                                |  |
| Deteriorated Deck Deteriorated Colu                                                                           | Plumbing: N                                                                      | /A          |                         |                                |  |
| 2-Story Porches                                                                                               | □ Missing Supply Lines □ Updated Drain System                                    |             |                         |                                |  |
| - <u>-</u> .                                                                                                  |                                                                                  |             |                         |                                |  |
| <u>Driveway</u> :                                                                                             | Interior Walls, Ceilings & Flooring :                                            |             |                         |                                |  |
| Poor Concrete                                                                                                 |                                                                                  | Poor        |                         |                                |  |
| Garage :                                                                                                      |                                                                                  | Kitchen/Bat | ths :                   |                                |  |
| Poor                                                                                                          |                                                                                  | N/A         |                         |                                |  |
| 🗆 Secured 💋 Unsecured 🗆 Insufficie                                                                            | ent room for garage                                                              |             |                         |                                |  |
| Recommendation                                                                                                |                                                                                  |             |                         |                                |  |
| Extensive Renovation 	Moderate Renovation 	Minimal Renovation 	Demolition 	Vacant Lot                         |                                                                                  |             |                         |                                |  |
| Summary: This property is collapsing and is a hazard to the area it needs to come down                        |                                                                                  |             |                         |                                |  |
| I could not gain full access to all floors safely. It should come down. (Meter not Accessible) (Brick Siding) |                                                                                  |             |                         |                                |  |
|                                                                                                               |                                                                                  |             |                         |                                |  |
|                                                                                                               |                                                                                  |             |                         |                                |  |
|                                                                                                               |                                                                                  |             |                         | RRN 2102.05                    |  |