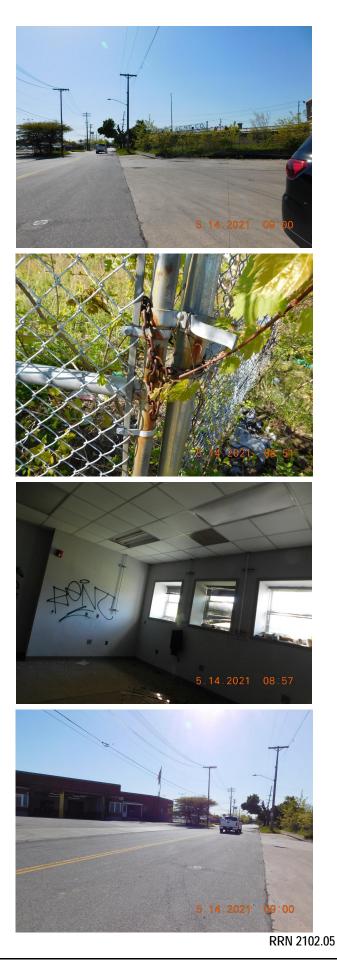

| LEVEL 1 - ASSESSMENT                                                                                          |                                                                                  |             |                         |                                |  |
|---------------------------------------------------------------------------------------------------------------|----------------------------------------------------------------------------------|-------------|-------------------------|--------------------------------|--|
| BANK                                                                                                          |                                                                                  |             |                         |                                |  |
| Property Address: 12818 Coit Rd                                                                               | Bldg 1                                                                           | of 1        | Review                  | Reviewer's Name: William Beard |  |
| Permanent Parcel Number: 111-20-020                                                                           | 510g                                                                             |             |                         | of Site Visit: May 14, 2021    |  |
| Source: Forfeiture                                                                                            |                                                                                  |             | Listoria District Norro |                                |  |
| Neighborhood: Forest Hills<br>Ward: 08                                                                        | Historic District: None<br>Landmark District:None                                |             |                         |                                |  |
| Site Data                                                                                                     |                                                                                  |             |                         |                                |  |
| Structure                                                                                                     | Describe Street Characteristics: pho                                             |             |                         | photo                          |  |
| Type (Field Verify): Industrial                                                                               | Commercial & Industrial Business District                                        |             |                         |                                |  |
| Style:                                                                                                        | Property Status:                                                                 |             |                         |                                |  |
| Year Built:0                                                                                                  | Secured or  Vnsecured                                                            |             |                         |                                |  |
| Sq. Ft. (Structure): <b>193,680, 0 units</b><br>Sq. Ft. (Basement):                                           | □ NO ENTRY – Pre-Foreclosure                                                     |             |                         |                                |  |
| Bedrooms/Baths/ ½ Baths: 0/0/0                                                                                | <ul> <li>Appears Occupied</li> </ul>                                             |             |                         |                                |  |
| Lot Size: 0' X 0' (. S.F.) -                                                                                  | ✓ Unoccupied                                                                     |             |                         |                                |  |
| Garage: None                                                                                                  | •                                                                                |             |                         | 5.14.2021 08:50                |  |
| Structural Evaluation                                                                                         |                                                                                  |             |                         |                                |  |
| Exterior (Describe General Conditions) Foundation:                                                            |                                                                                  |             |                         |                                |  |
| Roofing: Poor                                                                                                 | Cracks: 🗆 Major 🔅 Minor 🔅 Yes, but no issue                                      |             |                         |                                |  |
| Multiple Roof Layers Description Missing/Det                                                                  | □ Settling or Sinking                                                            |             |                         |                                |  |
| Missing/Deteriorated Fascia & Soffits                                                                         | Foundation Notes: N/A                                                            |             |                         |                                |  |
| Downspouts/Storm Crocks (Condition):N/                                                                        | Basement: None                                                                   |             |                         |                                |  |
| □ Missing/Deterioriated □ Present                                                                             | Cracks Water in Basement Mold on walls                                           |             |                         |                                |  |
|                                                                                                               | □ Structural Defects:                                                            |             |                         |                                |  |
| Siding (Condition):Poor                                                                                       |                                                                                  |             |                         |                                |  |
| 🗆 Aluminum 🗆 Vinyl 🗆 Wood                                                                                     | Mechanicals:                                                                     |             |                         |                                |  |
| 🖌 Brick 🛛 Other                                                                                               | HVAC: N/A                                                                        |             |                         |                                |  |
| Windows (Condition): Poor                                                                                     | <ul> <li>□ Furnace Missing</li> <li>□ Outdated System</li> <li>□ A.C.</li> </ul> |             |                         |                                |  |
| Original Dbl. Hung Z Replacement Wit                                                                          |                                                                                  | Joystem     | $\square$ A.C.          |                                |  |
|                                                                                                               | Electrical: N/A                                                                  |             |                         |                                |  |
| Porches: Poor                                                                                                 | Newer Panel     Outdated System                                                  |             |                         |                                |  |
| Deteriorated Deck Deteriorated Colu                                                                           | Plumbing: N                                                                      | /A          |                         |                                |  |
| 2-Story Porches                                                                                               | □ Missing Supply Lines □ Updated Drain System                                    |             |                         |                                |  |
| - <u>-</u> .                                                                                                  |                                                                                  |             |                         |                                |  |
| <u>Driveway</u> :                                                                                             | Interior Walls, Ceilings & Flooring :                                            |             |                         |                                |  |
| Poor Concrete                                                                                                 |                                                                                  | Poor        |                         |                                |  |
| Garage :                                                                                                      |                                                                                  | Kitchen/Bat | ths :                   |                                |  |
| Poor                                                                                                          |                                                                                  | N/A         |                         |                                |  |
| 🗆 Secured 💋 Unsecured 🗆 Insufficie                                                                            | ent room for garage                                                              |             |                         |                                |  |
| Recommendation                                                                                                |                                                                                  |             |                         |                                |  |
| Extensive Renovation 	Moderate Renovation 	Minimal Renovation 	Demolition 	Vacant Lot                         |                                                                                  |             |                         |                                |  |
| Summary: This property is collapsing and is a hazard to the area it needs to come down                        |                                                                                  |             |                         |                                |  |
| I could not gain full access to all floors safely. It should come down. (Meter not Accessible) (Brick Siding) |                                                                                  |             |                         |                                |  |
|                                                                                                               |                                                                                  |             |                         |                                |  |
|                                                                                                               |                                                                                  |             |                         |                                |  |
|                                                                                                               |                                                                                  |             |                         | RRN 2102.05                    |  |