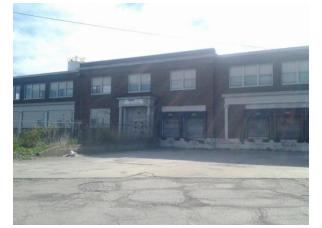

| LEVEL 1 - ASSESSMENT                                                                                          |                                                                                  |             |                         |                                |  |
|---------------------------------------------------------------------------------------------------------------|----------------------------------------------------------------------------------|-------------|-------------------------|--------------------------------|--|
| BANK                                                                                                          |                                                                                  |             |                         |                                |  |
| Property Address: 12818 Coit Rd                                                                               | Bldg 1                                                                           | of 1        | Review                  | Reviewer's Name: William Beard |  |
| Permanent Parcel Number: 111-20-020                                                                           | 510g                                                                             |             |                         | of Site Visit: May 14, 2021    |  |
| Source: Forfeiture                                                                                            |                                                                                  |             | Listoria District Norro |                                |  |
| Neighborhood: Forest Hills<br>Ward: 08                                                                        | Historic District: None<br>Landmark District:None                                |             |                         |                                |  |
| Site Data                                                                                                     |                                                                                  |             |                         |                                |  |
| Structure                                                                                                     | Describe Street Characteristics: pho                                             |             |                         | photo                          |  |
| Type (Field Verify): Industrial                                                                               | Commercial & Industrial Business District                                        |             |                         |                                |  |
| Style:                                                                                                        | Property Status:                                                                 |             |                         |                                |  |
| Year Built:0                                                                                                  | Secured or  Vnsecured                                                            |             |                         |                                |  |
| Sq. Ft. (Structure): <b>193,680, 0 units</b><br>Sq. Ft. (Basement):                                           | □ NO ENTRY – Pre-Foreclosure                                                     |             |                         |                                |  |
| Bedrooms/Baths/ ½ Baths: 0/0/0                                                                                | <ul> <li>Appears Occupied</li> </ul>                                             |             |                         |                                |  |
| Lot Size: 0' X 0' (. S.F.) -                                                                                  | ✓ Unoccupied                                                                     |             |                         |                                |  |
| Garage: None                                                                                                  | •                                                                                |             |                         | 5.14.2021 08:50                |  |
| Structural Evaluation                                                                                         |                                                                                  |             |                         |                                |  |
| Exterior (Describe General Conditions) Foundation:                                                            |                                                                                  |             |                         |                                |  |
| Roofing: Poor                                                                                                 | Cracks: 🗆 Major 🔅 Minor 🔅 Yes, but no issue                                      |             |                         |                                |  |
| Multiple Roof Layers Description Missing/Det                                                                  | □ Settling or Sinking                                                            |             |                         |                                |  |
| Missing/Deteriorated Fascia & Soffits                                                                         | Foundation Notes: N/A                                                            |             |                         |                                |  |
| Downspouts/Storm Crocks (Condition):N/                                                                        | Basement: None                                                                   |             |                         |                                |  |
| □ Missing/Deterioriated □ Present                                                                             | Cracks Water in Basement Mold on walls                                           |             |                         |                                |  |
|                                                                                                               | □ Structural Defects:                                                            |             |                         |                                |  |
| Siding (Condition):Poor                                                                                       |                                                                                  |             |                         |                                |  |
| 🗆 Aluminum 🗆 Vinyl 🗆 Wood                                                                                     | Mechanicals:                                                                     |             |                         |                                |  |
| 🖌 Brick 🛛 Other                                                                                               | HVAC: N/A                                                                        |             |                         |                                |  |
| Windows (Condition): Poor                                                                                     | <ul> <li>□ Furnace Missing</li> <li>□ Outdated System</li> <li>□ A.C.</li> </ul> |             |                         |                                |  |
| Original Dbl. Hung Z Replacement Wit                                                                          |                                                                                  | Joystem     | $\square$ A.C.          |                                |  |
|                                                                                                               | Electrical: N/A                                                                  |             |                         |                                |  |
| Porches: Poor                                                                                                 | Newer Panel     Outdated System                                                  |             |                         |                                |  |
| Deteriorated Deck Deteriorated Colu                                                                           | Plumbing: N                                                                      | /A          |                         |                                |  |
| 2-Story Porches                                                                                               | □ Missing Supply Lines □ Updated Drain System                                    |             |                         |                                |  |
| - <u>-</u> .                                                                                                  |                                                                                  |             |                         |                                |  |
| <u>Driveway</u> :                                                                                             | Interior Walls, Ceilings & Flooring :                                            |             |                         |                                |  |
| Poor Concrete                                                                                                 |                                                                                  | Poor        |                         |                                |  |
| Garage :                                                                                                      |                                                                                  | Kitchen/Bat | ths :                   |                                |  |
| Poor                                                                                                          |                                                                                  | N/A         |                         |                                |  |
| 🗆 Secured 💋 Unsecured 🗆 Insufficie                                                                            | ent room for garage                                                              |             |                         |                                |  |
| Recommendation                                                                                                |                                                                                  |             |                         |                                |  |
| Extensive Renovation 	Moderate Renovation 	Minimal Renovation 	Demolition 	Vacant Lot                         |                                                                                  |             |                         |                                |  |
| Summary: This property is collapsing and is a hazard to the area it needs to come down                        |                                                                                  |             |                         |                                |  |
| I could not gain full access to all floors safely. It should come down. (Meter not Accessible) (Brick Siding) |                                                                                  |             |                         |                                |  |
|                                                                                                               |                                                                                  |             |                         |                                |  |
|                                                                                                               |                                                                                  |             |                         |                                |  |
|                                                                                                               |                                                                                  |             |                         | RRN 2102.05                    |  |