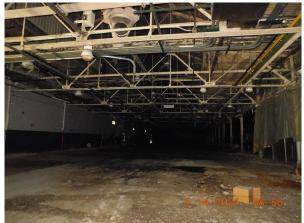

| LEVEL 1 - ASSESSMENT                                                                                          |                                                                                  |             |                         |                                |  |
|---------------------------------------------------------------------------------------------------------------|----------------------------------------------------------------------------------|-------------|-------------------------|--------------------------------|--|
| BANK                                                                                                          |                                                                                  |             |                         |                                |  |
| Property Address: 12818 Coit Rd                                                                               | Bldg 1                                                                           | of 1        | Review                  | Reviewer's Name: William Beard |  |
| Permanent Parcel Number: 111-20-020                                                                           | 510g                                                                             |             |                         | of Site Visit: May 14, 2021    |  |
| Source: Forfeiture                                                                                            |                                                                                  |             | Listoria District Norro |                                |  |
| Neighborhood: Forest Hills<br>Ward: 08                                                                        | Historic District: None<br>Landmark District:None                                |             |                         |                                |  |
| Site Data                                                                                                     |                                                                                  |             |                         |                                |  |
| Structure                                                                                                     | Describe Street Characteristics: pho                                             |             |                         | photo                          |  |
| Type (Field Verify): Industrial                                                                               | Commercial & Industrial Business District                                        |             |                         |                                |  |
| Style:                                                                                                        | Property Status:                                                                 |             |                         |                                |  |
| Year Built:0                                                                                                  | Secured or  Vnsecured                                                            |             |                         |                                |  |
| Sq. Ft. (Structure): <b>193,680, 0 units</b><br>Sq. Ft. (Basement):                                           | □ NO ENTRY – Pre-Foreclosure                                                     |             |                         |                                |  |
| Bedrooms/Baths/ ½ Baths: 0/0/0                                                                                | <ul> <li>Appears Occupied</li> </ul>                                             |             |                         |                                |  |
| Lot Size: 0' X 0' (. S.F.) -                                                                                  | ✓ Unoccupied                                                                     |             |                         |                                |  |
| Garage: None                                                                                                  | •                                                                                |             |                         | 5.14.2021 08:50                |  |
| Structural Evaluation                                                                                         |                                                                                  |             |                         |                                |  |
| Exterior (Describe General Conditions) Foundation:                                                            |                                                                                  |             |                         |                                |  |
| Roofing: Poor                                                                                                 | Cracks: 🗆 Major 🔅 Minor 🔅 Yes, but no issue                                      |             |                         |                                |  |
| Multiple Roof Layers Description Missing/Det                                                                  | □ Settling or Sinking                                                            |             |                         |                                |  |
| Missing/Deteriorated Fascia & Soffits                                                                         | Foundation Notes: N/A                                                            |             |                         |                                |  |
| Downspouts/Storm Crocks (Condition):N/                                                                        | Basement: None                                                                   |             |                         |                                |  |
| □ Missing/Deterioriated □ Present                                                                             | Cracks Water in Basement Mold on walls                                           |             |                         |                                |  |
|                                                                                                               | □ Structural Defects:                                                            |             |                         |                                |  |
| Siding (Condition):Poor                                                                                       |                                                                                  |             |                         |                                |  |
| 🗆 Aluminum 🗆 Vinyl 🗆 Wood                                                                                     | Mechanicals:                                                                     |             |                         |                                |  |
| 🖌 Brick 🛛 Other                                                                                               | HVAC: N/A                                                                        |             |                         |                                |  |
| Windows (Condition): Poor                                                                                     | <ul> <li>□ Furnace Missing</li> <li>□ Outdated System</li> <li>□ A.C.</li> </ul> |             |                         |                                |  |
| Original Dbl. Hung Z Replacement Wit                                                                          |                                                                                  | Joystem     | $\square$ A.C.          |                                |  |
|                                                                                                               | Electrical: N/A                                                                  |             |                         |                                |  |
| Porches: Poor                                                                                                 | Newer Panel     Outdated System                                                  |             |                         |                                |  |
| Deteriorated Deck Deteriorated Colu                                                                           | Plumbing: N                                                                      | /A          |                         |                                |  |
| 2-Story Porches                                                                                               | □ Missing Supply Lines □ Updated Drain System                                    |             |                         |                                |  |
| - <u>-</u> .                                                                                                  |                                                                                  |             |                         |                                |  |
| <u>Driveway</u> :                                                                                             | Interior Walls, Ceilings & Flooring :                                            |             |                         |                                |  |
| Poor Concrete                                                                                                 |                                                                                  | Poor        |                         |                                |  |
| Garage :                                                                                                      |                                                                                  | Kitchen/Bat | ths :                   |                                |  |
| Poor                                                                                                          |                                                                                  | N/A         |                         |                                |  |
| 🗆 Secured 💋 Unsecured 🗆 Insufficie                                                                            | ent room for garage                                                              |             |                         |                                |  |
| Recommendation                                                                                                |                                                                                  |             |                         |                                |  |
| Extensive Renovation 	Moderate Renovation 	Minimal Renovation 	Demolition 	Vacant Lot                         |                                                                                  |             |                         |                                |  |
| Summary: This property is collapsing and is a hazard to the area it needs to come down                        |                                                                                  |             |                         |                                |  |
| I could not gain full access to all floors safely. It should come down. (Meter not Accessible) (Brick Siding) |                                                                                  |             |                         |                                |  |
|                                                                                                               |                                                                                  |             |                         |                                |  |
|                                                                                                               |                                                                                  |             |                         |                                |  |
|                                                                                                               |                                                                                  |             |                         | RRN 2102.05                    |  |