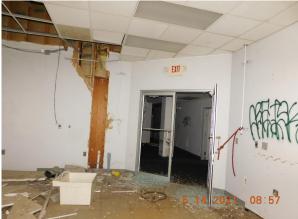

| LEVEL 1 - ASSESSMENT                                                                                          |                                                                                  |             |                         |                                |  |
|---------------------------------------------------------------------------------------------------------------|----------------------------------------------------------------------------------|-------------|-------------------------|--------------------------------|--|
| BANK                                                                                                          |                                                                                  |             |                         |                                |  |
| Property Address: 12818 Coit Rd                                                                               | Bldg 1                                                                           | of 1        | Review                  | Reviewer's Name: William Beard |  |
| Permanent Parcel Number: 111-20-020                                                                           | 510g                                                                             |             |                         | of Site Visit: May 14, 2021    |  |
| Source: Forfeiture                                                                                            |                                                                                  |             | Listoria District Norro |                                |  |
| Neighborhood: Forest Hills<br>Ward: 08                                                                        | Historic District: None<br>Landmark District:None                                |             |                         |                                |  |
| Site Data                                                                                                     |                                                                                  |             |                         |                                |  |
| Structure                                                                                                     | Describe Street Characteristics: pho                                             |             |                         | photo                          |  |
| Type (Field Verify): Industrial                                                                               | Commercial & Industrial Business District                                        |             |                         |                                |  |
| Style:                                                                                                        | Property Status:                                                                 |             |                         |                                |  |
| Year Built:0                                                                                                  | Secured or  Vnsecured                                                            |             |                         |                                |  |
| Sq. Ft. (Structure): <b>193,680, 0 units</b><br>Sq. Ft. (Basement):                                           | □ NO ENTRY – Pre-Foreclosure                                                     |             |                         |                                |  |
| Bedrooms/Baths/ ½ Baths: 0/0/0                                                                                | <ul> <li>Appears Occupied</li> </ul>                                             |             |                         |                                |  |
| Lot Size: 0' X 0' (. S.F.) -                                                                                  | ✓ Unoccupied                                                                     |             |                         |                                |  |
| Garage: None                                                                                                  | •                                                                                |             |                         | 5.14.2021 08:50                |  |
| Structural Evaluation                                                                                         |                                                                                  |             |                         |                                |  |
| Exterior (Describe General Conditions) Foundation:                                                            |                                                                                  |             |                         |                                |  |
| Roofing: Poor                                                                                                 | Cracks: 🗆 Major 🔅 Minor 🔅 Yes, but no issue                                      |             |                         |                                |  |
| Multiple Roof Layers Description Missing/Det                                                                  | □ Settling or Sinking                                                            |             |                         |                                |  |
| Missing/Deteriorated Fascia & Soffits                                                                         | Foundation Notes: N/A                                                            |             |                         |                                |  |
| Downspouts/Storm Crocks (Condition):N/                                                                        | Basement: None                                                                   |             |                         |                                |  |
| □ Missing/Deterioriated □ Present                                                                             | Cracks Water in Basement Mold on walls                                           |             |                         |                                |  |
|                                                                                                               | □ Structural Defects:                                                            |             |                         |                                |  |
| Siding (Condition):Poor                                                                                       |                                                                                  |             |                         |                                |  |
| 🗆 Aluminum 🗆 Vinyl 🗆 Wood                                                                                     | Mechanicals:                                                                     |             |                         |                                |  |
| 🖌 Brick 🛛 Other                                                                                               | HVAC: N/A                                                                        |             |                         |                                |  |
| Windows (Condition): Poor                                                                                     | <ul> <li>□ Furnace Missing</li> <li>□ Outdated System</li> <li>□ A.C.</li> </ul> |             |                         |                                |  |
| Original Dbl. Hung Z Replacement Wit                                                                          |                                                                                  | Joystem     | $\square$ A.C.          |                                |  |
|                                                                                                               | Electrical: N/A                                                                  |             |                         |                                |  |
| Porches: Poor                                                                                                 | Newer Panel     Outdated System                                                  |             |                         |                                |  |
| Deteriorated Deck Deteriorated Colu                                                                           | Plumbing: N                                                                      | /A          |                         |                                |  |
| 2-Story Porches                                                                                               | □ Missing Supply Lines □ Updated Drain System                                    |             |                         |                                |  |
| - <u>-</u> .                                                                                                  |                                                                                  |             |                         |                                |  |
| <u>Driveway</u> :                                                                                             | Interior Walls, Ceilings & Flooring :                                            |             |                         |                                |  |
| Poor Concrete                                                                                                 |                                                                                  | Poor        |                         |                                |  |
| Garage :                                                                                                      |                                                                                  | Kitchen/Bat | ths :                   |                                |  |
| Poor                                                                                                          |                                                                                  | N/A         |                         |                                |  |
| 🗆 Secured 💋 Unsecured 🗆 Insufficie                                                                            | ent room for garage                                                              |             |                         |                                |  |
| Recommendation                                                                                                |                                                                                  |             |                         |                                |  |
| Extensive Renovation 	Moderate Renovation 	Minimal Renovation 	Demolition 	Vacant Lot                         |                                                                                  |             |                         |                                |  |
| Summary: This property is collapsing and is a hazard to the area it needs to come down                        |                                                                                  |             |                         |                                |  |
| I could not gain full access to all floors safely. It should come down. (Meter not Accessible) (Brick Siding) |                                                                                  |             |                         |                                |  |
|                                                                                                               |                                                                                  |             |                         |                                |  |
|                                                                                                               |                                                                                  |             |                         |                                |  |
|                                                                                                               |                                                                                  |             |                         | RRN 2102.05                    |  |