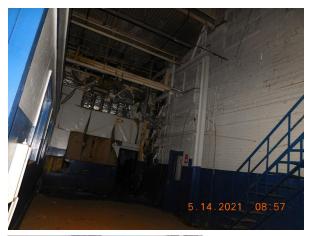

| LEVEL 1 - ASSESSMENT                                                                                          |                                                                                  |             |                         |                                |  |
|---------------------------------------------------------------------------------------------------------------|----------------------------------------------------------------------------------|-------------|-------------------------|--------------------------------|--|
| BANK                                                                                                          |                                                                                  |             |                         |                                |  |
| Property Address: 12818 Coit Rd                                                                               | Bldg 1                                                                           | of 1        | Review                  | Reviewer's Name: William Beard |  |
| Permanent Parcel Number: 111-20-020                                                                           | 510g                                                                             |             |                         | of Site Visit: May 14, 2021    |  |
| Source: Forfeiture                                                                                            |                                                                                  |             | Listoria District Norro |                                |  |
| Neighborhood: Forest Hills<br>Ward: 08                                                                        | Historic District: None<br>Landmark District:None                                |             |                         |                                |  |
| Site Data                                                                                                     |                                                                                  |             |                         |                                |  |
| Structure                                                                                                     | Describe Street Characteristics: pho                                             |             |                         | photo                          |  |
| Type (Field Verify): Industrial                                                                               | Commercial & Industrial Business District                                        |             |                         |                                |  |
| Style:                                                                                                        | Property Status:                                                                 |             |                         |                                |  |
| Year Built:0                                                                                                  | Secured or  Vnsecured                                                            |             |                         |                                |  |
| Sq. Ft. (Structure): <b>193,680, 0 units</b><br>Sq. Ft. (Basement):                                           | □ NO ENTRY – Pre-Foreclosure                                                     |             |                         |                                |  |
| Bedrooms/Baths/ ½ Baths: 0/0/0                                                                                | <ul> <li>Appears Occupied</li> </ul>                                             |             |                         |                                |  |
| Lot Size: 0' X 0' (. S.F.) -                                                                                  | ✓ Unoccupied                                                                     |             |                         |                                |  |
| Garage: None                                                                                                  | •                                                                                |             |                         | 5.14.2021 08:50                |  |
| Structural Evaluation                                                                                         |                                                                                  |             |                         |                                |  |
| Exterior (Describe General Conditions) Foundation:                                                            |                                                                                  |             |                         |                                |  |
| Roofing: Poor                                                                                                 | Cracks: 🗆 Major 🔅 Minor 🔅 Yes, but no issue                                      |             |                         |                                |  |
| Multiple Roof Layers Description Missing/Det                                                                  | □ Settling or Sinking                                                            |             |                         |                                |  |
| Missing/Deteriorated Fascia & Soffits                                                                         | Foundation Notes: N/A                                                            |             |                         |                                |  |
| Downspouts/Storm Crocks (Condition):N/                                                                        | Basement: None                                                                   |             |                         |                                |  |
| □ Missing/Deterioriated □ Present                                                                             | Cracks Water in Basement Mold on walls                                           |             |                         |                                |  |
|                                                                                                               | □ Structural Defects:                                                            |             |                         |                                |  |
| Siding (Condition):Poor                                                                                       |                                                                                  |             |                         |                                |  |
| 🗆 Aluminum 🗆 Vinyl 🗆 Wood                                                                                     | Mechanicals:                                                                     |             |                         |                                |  |
| 🖌 Brick 🛛 Other                                                                                               | HVAC: N/A                                                                        |             |                         |                                |  |
| Windows (Condition): Poor                                                                                     | <ul> <li>□ Furnace Missing</li> <li>□ Outdated System</li> <li>□ A.C.</li> </ul> |             |                         |                                |  |
| Original Dbl. Hung Z Replacement Wit                                                                          |                                                                                  | Joystem     | $\square$ A.C.          |                                |  |
|                                                                                                               | Electrical: N/A                                                                  |             |                         |                                |  |
| Porches: Poor                                                                                                 | Newer Panel     Outdated System                                                  |             |                         |                                |  |
| Deteriorated Deck Deteriorated Colu                                                                           | Plumbing: N                                                                      | /A          |                         |                                |  |
| 2-Story Porches                                                                                               | □ Missing Supply Lines □ Updated Drain System                                    |             |                         |                                |  |
| - <u>-</u> .                                                                                                  |                                                                                  |             |                         |                                |  |
| <u>Driveway</u> :                                                                                             | Interior Walls, Ceilings & Flooring :                                            |             |                         |                                |  |
| Poor Concrete                                                                                                 |                                                                                  | Poor        |                         |                                |  |
| Garage :                                                                                                      |                                                                                  | Kitchen/Bat | ths :                   |                                |  |
| Poor                                                                                                          |                                                                                  | N/A         |                         |                                |  |
| 🗆 Secured 💋 Unsecured 🗆 Insufficie                                                                            | ent room for garage                                                              |             |                         |                                |  |
| Recommendation                                                                                                |                                                                                  |             |                         |                                |  |
| Extensive Renovation 	Moderate Renovation 	Minimal Renovation 	Demolition 	Vacant Lot                         |                                                                                  |             |                         |                                |  |
| Summary: This property is collapsing and is a hazard to the area it needs to come down                        |                                                                                  |             |                         |                                |  |
| I could not gain full access to all floors safely. It should come down. (Meter not Accessible) (Brick Siding) |                                                                                  |             |                         |                                |  |
|                                                                                                               |                                                                                  |             |                         |                                |  |
|                                                                                                               |                                                                                  |             |                         |                                |  |
|                                                                                                               |                                                                                  |             |                         | RRN 2102.05                    |  |