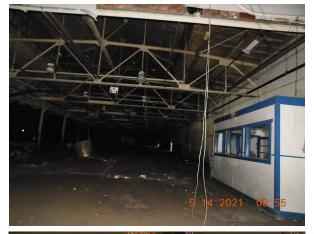

| LEVEL 1 - ASSESSMENT                                                                                          |                                                                                  |             |                         |                                |  |
|---------------------------------------------------------------------------------------------------------------|----------------------------------------------------------------------------------|-------------|-------------------------|--------------------------------|--|
| BANK                                                                                                          |                                                                                  |             |                         |                                |  |
| Property Address: 12818 Coit Rd                                                                               | Bldg 1                                                                           | of 1        | Review                  | Reviewer's Name: William Beard |  |
| Permanent Parcel Number: 111-20-020                                                                           | 510g                                                                             |             |                         | of Site Visit: May 14, 2021    |  |
| Source: Forfeiture                                                                                            |                                                                                  |             | Listoria District Norro |                                |  |
| Neighborhood: Forest Hills<br>Ward: 08                                                                        | Historic District: None<br>Landmark District:None                                |             |                         |                                |  |
| Site Data                                                                                                     |                                                                                  |             |                         |                                |  |
| Structure                                                                                                     | Describe Street Characteristics: pho                                             |             |                         | photo                          |  |
| Type (Field Verify): Industrial                                                                               | Commercial & Industrial Business District                                        |             |                         |                                |  |
| Style:                                                                                                        | Property Status:                                                                 |             |                         |                                |  |
| Year Built:0                                                                                                  | Secured or  Vnsecured                                                            |             |                         |                                |  |
| Sq. Ft. (Structure): <b>193,680, 0 units</b><br>Sq. Ft. (Basement):                                           | □ NO ENTRY – Pre-Foreclosure                                                     |             |                         |                                |  |
| Bedrooms/Baths/ ½ Baths: 0/0/0                                                                                | <ul> <li>Appears Occupied</li> </ul>                                             |             |                         |                                |  |
| Lot Size: 0' X 0' (. S.F.) -                                                                                  | ✓ Unoccupied                                                                     |             |                         |                                |  |
| Garage: None                                                                                                  | •                                                                                |             |                         | 5.14.2021 08:50                |  |
| Structural Evaluation                                                                                         |                                                                                  |             |                         |                                |  |
| Exterior (Describe General Conditions) Foundation:                                                            |                                                                                  |             |                         |                                |  |
| Roofing: Poor                                                                                                 | Cracks: 🗆 Major 🔅 Minor 🔅 Yes, but no issue                                      |             |                         |                                |  |
| Multiple Roof Layers Description Missing/Det                                                                  | □ Settling or Sinking                                                            |             |                         |                                |  |
| Missing/Deteriorated Fascia & Soffits                                                                         | Foundation Notes: N/A                                                            |             |                         |                                |  |
| Downspouts/Storm Crocks (Condition):N/                                                                        | Basement: None                                                                   |             |                         |                                |  |
| □ Missing/Deterioriated □ Present                                                                             | Cracks Water in Basement Mold on walls                                           |             |                         |                                |  |
|                                                                                                               | □ Structural Defects:                                                            |             |                         |                                |  |
| Siding (Condition):Poor                                                                                       |                                                                                  |             |                         |                                |  |
| 🗆 Aluminum 🗆 Vinyl 🗆 Wood                                                                                     | Mechanicals:                                                                     |             |                         |                                |  |
| 🖌 Brick 🛛 Other                                                                                               | HVAC: N/A                                                                        |             |                         |                                |  |
| Windows (Condition): Poor                                                                                     | <ul> <li>□ Furnace Missing</li> <li>□ Outdated System</li> <li>□ A.C.</li> </ul> |             |                         |                                |  |
| Original Dbl. Hung Z Replacement Wit                                                                          |                                                                                  | Joystem     | $\square$ A.C.          |                                |  |
|                                                                                                               | Electrical: N/A                                                                  |             |                         |                                |  |
| Porches: Poor                                                                                                 | Newer Panel     Outdated System                                                  |             |                         |                                |  |
| Deteriorated Deck Deteriorated Colu                                                                           | Plumbing: N                                                                      | /A          |                         |                                |  |
| 2-Story Porches                                                                                               | □ Missing Supply Lines □ Updated Drain System                                    |             |                         |                                |  |
| - <u>-</u> .                                                                                                  |                                                                                  |             |                         |                                |  |
| <u>Driveway</u> :                                                                                             | Interior Walls, Ceilings & Flooring :                                            |             |                         |                                |  |
| Poor Concrete                                                                                                 |                                                                                  | Poor        |                         |                                |  |
| Garage :                                                                                                      |                                                                                  | Kitchen/Bat | ths :                   |                                |  |
| Poor                                                                                                          |                                                                                  | N/A         |                         |                                |  |
| 🗆 Secured 💋 Unsecured 🗆 Insufficie                                                                            | ent room for garage                                                              |             |                         |                                |  |
| Recommendation                                                                                                |                                                                                  |             |                         |                                |  |
| Extensive Renovation 	Moderate Renovation 	Minimal Renovation 	Demolition 	Vacant Lot                         |                                                                                  |             |                         |                                |  |
| Summary: This property is collapsing and is a hazard to the area it needs to come down                        |                                                                                  |             |                         |                                |  |
| I could not gain full access to all floors safely. It should come down. (Meter not Accessible) (Brick Siding) |                                                                                  |             |                         |                                |  |
|                                                                                                               |                                                                                  |             |                         |                                |  |
|                                                                                                               |                                                                                  |             |                         |                                |  |
|                                                                                                               |                                                                                  |             |                         | RRN 2102.05                    |  |