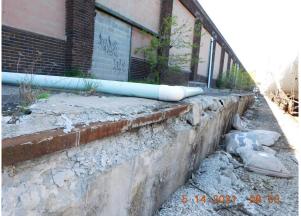

| LEVEL 1 - ASSESSMENT                                                                                          |                                                                                  |             |                         |                                |  |
|---------------------------------------------------------------------------------------------------------------|----------------------------------------------------------------------------------|-------------|-------------------------|--------------------------------|--|
| BANK                                                                                                          |                                                                                  |             |                         |                                |  |
| Property Address: 12818 Coit Rd                                                                               | Bldg 1                                                                           | of 1        | Review                  | Reviewer's Name: William Beard |  |
| Permanent Parcel Number: 111-20-020                                                                           | 510g                                                                             |             |                         | of Site Visit: May 14, 2021    |  |
| Source: Forfeiture                                                                                            |                                                                                  |             | Listoria District Norro |                                |  |
| Neighborhood: Forest Hills<br>Ward: 08                                                                        | Historic District: None<br>Landmark District:None                                |             |                         |                                |  |
| Site Data                                                                                                     |                                                                                  |             |                         |                                |  |
| Structure                                                                                                     | Describe Street Characteristics: pho                                             |             |                         | photo                          |  |
| Type (Field Verify): Industrial                                                                               | Commercial & Industrial Business District                                        |             |                         |                                |  |
| Style:                                                                                                        | Property Status:                                                                 |             |                         |                                |  |
| Year Built:0                                                                                                  | Secured or  Vnsecured                                                            |             |                         |                                |  |
| Sq. Ft. (Structure): <b>193,680, 0 units</b><br>Sq. Ft. (Basement):                                           | □ NO ENTRY – Pre-Foreclosure                                                     |             |                         |                                |  |
| Bedrooms/Baths/ ½ Baths: 0/0/0                                                                                | <ul> <li>Appears Occupied</li> </ul>                                             |             |                         |                                |  |
| Lot Size: 0' X 0' (. S.F.) -                                                                                  | ✓ Unoccupied                                                                     |             |                         |                                |  |
| Garage: None                                                                                                  | •                                                                                |             |                         | 5.14.2021 08:50                |  |
| Structural Evaluation                                                                                         |                                                                                  |             |                         |                                |  |
| Exterior (Describe General Conditions) Foundation:                                                            |                                                                                  |             |                         |                                |  |
| Roofing: Poor                                                                                                 | Cracks: 🗆 Major 🔅 Minor 🔅 Yes, but no issue                                      |             |                         |                                |  |
| Multiple Roof Layers Description Missing/Det                                                                  | □ Settling or Sinking                                                            |             |                         |                                |  |
| Missing/Deteriorated Fascia & Soffits                                                                         | Foundation Notes: N/A                                                            |             |                         |                                |  |
| Downspouts/Storm Crocks (Condition):N/                                                                        | Basement: None                                                                   |             |                         |                                |  |
| □ Missing/Deterioriated □ Present                                                                             | Cracks Water in Basement Mold on walls                                           |             |                         |                                |  |
|                                                                                                               | □ Structural Defects:                                                            |             |                         |                                |  |
| Siding (Condition):Poor                                                                                       |                                                                                  |             |                         |                                |  |
| 🗆 Aluminum 🗆 Vinyl 🗆 Wood                                                                                     | Mechanicals:                                                                     |             |                         |                                |  |
| 🖌 Brick 🛛 Other                                                                                               | HVAC: N/A                                                                        |             |                         |                                |  |
| Windows (Condition): Poor                                                                                     | <ul> <li>□ Furnace Missing</li> <li>□ Outdated System</li> <li>□ A.C.</li> </ul> |             |                         |                                |  |
| Original Dbl. Hung Z Replacement Wit                                                                          |                                                                                  | Joystem     | $\square$ A.C.          |                                |  |
|                                                                                                               | Electrical: N/A                                                                  |             |                         |                                |  |
| Porches: Poor                                                                                                 | Newer Panel     Outdated System                                                  |             |                         |                                |  |
| Deteriorated Deck Deteriorated Colu                                                                           | Plumbing: N                                                                      | /A          |                         |                                |  |
| 2-Story Porches                                                                                               | □ Missing Supply Lines □ Updated Drain System                                    |             |                         |                                |  |
| - <u>-</u> .                                                                                                  |                                                                                  |             |                         |                                |  |
| <u>Driveway</u> :                                                                                             | Interior Walls, Ceilings & Flooring :                                            |             |                         |                                |  |
| Poor Concrete                                                                                                 |                                                                                  | Poor        |                         |                                |  |
| Garage :                                                                                                      |                                                                                  | Kitchen/Bat | ths :                   |                                |  |
| Poor                                                                                                          |                                                                                  | N/A         |                         |                                |  |
| 🗆 Secured 💋 Unsecured 🗆 Insufficie                                                                            | ent room for garage                                                              |             |                         |                                |  |
| Recommendation                                                                                                |                                                                                  |             |                         |                                |  |
| Extensive Renovation 	Moderate Renovation 	Minimal Renovation 	Demolition 	Vacant Lot                         |                                                                                  |             |                         |                                |  |
| Summary: This property is collapsing and is a hazard to the area it needs to come down                        |                                                                                  |             |                         |                                |  |
| I could not gain full access to all floors safely. It should come down. (Meter not Accessible) (Brick Siding) |                                                                                  |             |                         |                                |  |
|                                                                                                               |                                                                                  |             |                         |                                |  |
|                                                                                                               |                                                                                  |             |                         |                                |  |
|                                                                                                               |                                                                                  |             |                         | RRN 2102.05                    |  |