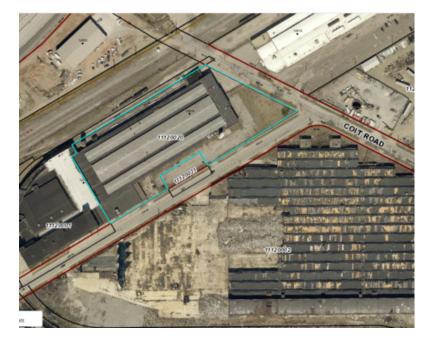

| LEVEL 1 - ASSESSMENT                                                                                          |                                                                                  |             |                         |                                |  |
|---------------------------------------------------------------------------------------------------------------|----------------------------------------------------------------------------------|-------------|-------------------------|--------------------------------|--|
| BANK                                                                                                          |                                                                                  |             |                         |                                |  |
| Property Address: 12818 Coit Rd                                                                               | Bldg 1                                                                           | of 1        | Review                  | Reviewer's Name: William Beard |  |
| Permanent Parcel Number: 111-20-020                                                                           | 510g                                                                             |             |                         | of Site Visit: May 14, 2021    |  |
| Source: Forfeiture                                                                                            |                                                                                  |             | Listoria District Norro |                                |  |
| Neighborhood: Forest Hills<br>Ward: 08                                                                        | Historic District: None<br>Landmark District:None                                |             |                         |                                |  |
| Site Data                                                                                                     |                                                                                  |             |                         |                                |  |
| Structure                                                                                                     | Describe Street Characteristics: pho                                             |             |                         | photo                          |  |
| Type (Field Verify): Industrial                                                                               | Commercial & Industrial Business District                                        |             |                         |                                |  |
| Style:                                                                                                        | Property Status:                                                                 |             |                         |                                |  |
| Year Built:0                                                                                                  | Secured or  Vnsecured                                                            |             |                         |                                |  |
| Sq. Ft. (Structure): <b>193,680, 0 units</b><br>Sq. Ft. (Basement):                                           | □ NO ENTRY – Pre-Foreclosure                                                     |             |                         |                                |  |
| Bedrooms/Baths/ ½ Baths: 0/0/0                                                                                | <ul> <li>Appears Occupied</li> </ul>                                             |             |                         |                                |  |
| Lot Size: 0' X 0' (. S.F.) -                                                                                  | ✓ Unoccupied                                                                     |             |                         |                                |  |
| Garage: None                                                                                                  | •                                                                                |             |                         | 5.14.2021 08:50                |  |
| Structural Evaluation                                                                                         |                                                                                  |             |                         |                                |  |
| Exterior (Describe General Conditions) Foundation:                                                            |                                                                                  |             |                         |                                |  |
| Roofing: Poor                                                                                                 | Cracks: 🗆 Major 🔅 Minor 🔅 Yes, but no issue                                      |             |                         |                                |  |
| Multiple Roof Layers Description Missing/Det                                                                  | □ Settling or Sinking                                                            |             |                         |                                |  |
| Missing/Deteriorated Fascia & Soffits                                                                         | Foundation Notes: N/A                                                            |             |                         |                                |  |
| Downspouts/Storm Crocks (Condition):N/                                                                        | Basement: None                                                                   |             |                         |                                |  |
| □ Missing/Deterioriated □ Present                                                                             | Cracks Water in Basement Mold on walls                                           |             |                         |                                |  |
|                                                                                                               | □ Structural Defects:                                                            |             |                         |                                |  |
| Siding (Condition):Poor                                                                                       |                                                                                  |             |                         |                                |  |
| 🗆 Aluminum 🗆 Vinyl 🗆 Wood                                                                                     | Mechanicals:                                                                     |             |                         |                                |  |
| 🖌 Brick 🛛 Other                                                                                               | HVAC: N/A                                                                        |             |                         |                                |  |
| Windows (Condition): Poor                                                                                     | <ul> <li>□ Furnace Missing</li> <li>□ Outdated System</li> <li>□ A.C.</li> </ul> |             |                         |                                |  |
| Original Dbl. Hung Z Replacement Wit                                                                          |                                                                                  | Joystem     | $\square$ A.C.          |                                |  |
|                                                                                                               | Electrical: N/A                                                                  |             |                         |                                |  |
| Porches: Poor                                                                                                 | Newer Panel     Outdated System                                                  |             |                         |                                |  |
| Deteriorated Deck Deteriorated Colu                                                                           | Plumbing: N                                                                      | /A          |                         |                                |  |
| 2-Story Porches                                                                                               | □ Missing Supply Lines □ Updated Drain System                                    |             |                         |                                |  |
| - <u>-</u> .                                                                                                  |                                                                                  |             |                         |                                |  |
| <u>Driveway</u> :                                                                                             | Interior Walls, Ceilings & Flooring :                                            |             |                         |                                |  |
| Poor Concrete                                                                                                 |                                                                                  | Poor        |                         |                                |  |
| Garage :                                                                                                      |                                                                                  | Kitchen/Bat | ths :                   |                                |  |
| Poor                                                                                                          |                                                                                  | N/A         |                         |                                |  |
| 🗆 Secured 💋 Unsecured 🗆 Insufficie                                                                            | ent room for garage                                                              |             |                         |                                |  |
| Recommendation                                                                                                |                                                                                  |             |                         |                                |  |
| Extensive Renovation 	Moderate Renovation 	Minimal Renovation 	Demolition 	Vacant Lot                         |                                                                                  |             |                         |                                |  |
| Summary: This property is collapsing and is a hazard to the area it needs to come down                        |                                                                                  |             |                         |                                |  |
| I could not gain full access to all floors safely. It should come down. (Meter not Accessible) (Brick Siding) |                                                                                  |             |                         |                                |  |
|                                                                                                               |                                                                                  |             |                         |                                |  |
|                                                                                                               |                                                                                  |             |                         |                                |  |
|                                                                                                               |                                                                                  |             |                         | RRN 2102.05                    |  |