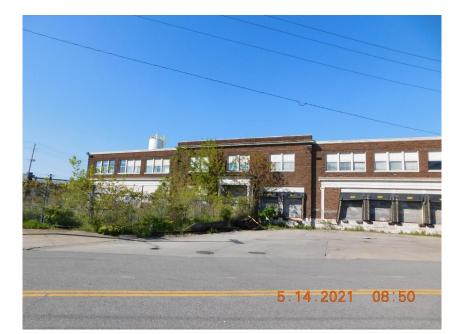

| LEVEL 1 - ASSESSMENT                                                                                          |                                                                                  |             |                         |                                |  |
|---------------------------------------------------------------------------------------------------------------|----------------------------------------------------------------------------------|-------------|-------------------------|--------------------------------|--|
| BANK                                                                                                          |                                                                                  |             |                         |                                |  |
| Property Address: 12818 Coit Rd                                                                               | Bldg 1                                                                           | of 1        | Review                  | Reviewer's Name: William Beard |  |
| Permanent Parcel Number: 111-20-020                                                                           | 510g                                                                             |             |                         | of Site Visit: May 14, 2021    |  |
| Source: Forfeiture                                                                                            |                                                                                  |             | Listoria District Norro |                                |  |
| Neighborhood: Forest Hills<br>Ward: 08                                                                        | Historic District: None<br>Landmark District:None                                |             |                         |                                |  |
| Site Data                                                                                                     |                                                                                  |             |                         |                                |  |
| Structure                                                                                                     | Describe Street Characteristics: pho                                             |             |                         | photo                          |  |
| Type (Field Verify): Industrial                                                                               | Commercial & Industrial Business District                                        |             |                         |                                |  |
| Style:                                                                                                        | Property Status:                                                                 |             |                         |                                |  |
| Year Built:0                                                                                                  | Secured or  Vnsecured                                                            |             |                         |                                |  |
| Sq. Ft. (Structure): <b>193,680, 0 units</b><br>Sq. Ft. (Basement):                                           | □ NO ENTRY – Pre-Foreclosure                                                     |             |                         |                                |  |
| Bedrooms/Baths/ ½ Baths: 0/0/0                                                                                | <ul> <li>Appears Occupied</li> </ul>                                             |             |                         |                                |  |
| Lot Size: 0' X 0' (. S.F.) -                                                                                  | ✓ Unoccupied                                                                     |             |                         |                                |  |
| Garage: None                                                                                                  | •                                                                                |             |                         | 5.14.2021 08:50                |  |
| Structural Evaluation                                                                                         |                                                                                  |             |                         |                                |  |
| Exterior (Describe General Conditions) Foundation:                                                            |                                                                                  |             |                         |                                |  |
| Roofing: Poor                                                                                                 | Cracks: 🗆 Major 🔅 Minor 🔅 Yes, but no issue                                      |             |                         |                                |  |
| Multiple Roof Layers Description Missing/Det                                                                  | □ Settling or Sinking                                                            |             |                         |                                |  |
| Missing/Deteriorated Fascia & Soffits                                                                         | Foundation Notes: N/A                                                            |             |                         |                                |  |
| Downspouts/Storm Crocks (Condition):N/                                                                        | Basement: None                                                                   |             |                         |                                |  |
| □ Missing/Deterioriated □ Present                                                                             | Cracks Water in Basement Mold on walls                                           |             |                         |                                |  |
|                                                                                                               | □ Structural Defects:                                                            |             |                         |                                |  |
| Siding (Condition):Poor                                                                                       |                                                                                  |             |                         |                                |  |
| 🗆 Aluminum 🗆 Vinyl 🗆 Wood                                                                                     | Mechanicals:                                                                     |             |                         |                                |  |
| 🖌 Brick 🛛 Other                                                                                               | HVAC: N/A                                                                        |             |                         |                                |  |
| Windows (Condition): Poor                                                                                     | <ul> <li>□ Furnace Missing</li> <li>□ Outdated System</li> <li>□ A.C.</li> </ul> |             |                         |                                |  |
| Original Dbl. Hung Z Replacement Wit                                                                          |                                                                                  | Joystem     | $\square$ A.C.          |                                |  |
|                                                                                                               | Electrical: N/A                                                                  |             |                         |                                |  |
| Porches: Poor                                                                                                 | Newer Panel     Outdated System                                                  |             |                         |                                |  |
| Deteriorated Deck Deteriorated Colu                                                                           | Plumbing: N                                                                      | /A          |                         |                                |  |
| 2-Story Porches                                                                                               | □ Missing Supply Lines □ Updated Drain System                                    |             |                         |                                |  |
| - <u>-</u> .                                                                                                  |                                                                                  |             |                         |                                |  |
| <u>Driveway</u> :                                                                                             | Interior Walls, Ceilings & Flooring :                                            |             |                         |                                |  |
| Poor Concrete                                                                                                 |                                                                                  | Poor        |                         |                                |  |
| Garage :                                                                                                      |                                                                                  | Kitchen/Bat | ths :                   |                                |  |
| Poor                                                                                                          |                                                                                  | N/A         |                         |                                |  |
| 🗆 Secured 💋 Unsecured 🗆 Insufficie                                                                            | ent room for garage                                                              |             |                         |                                |  |
| Recommendation                                                                                                |                                                                                  |             |                         |                                |  |
| Extensive Renovation 	Moderate Renovation 	Minimal Renovation 	Demolition 	Vacant Lot                         |                                                                                  |             |                         |                                |  |
| Summary: This property is collapsing and is a hazard to the area it needs to come down                        |                                                                                  |             |                         |                                |  |
| I could not gain full access to all floors safely. It should come down. (Meter not Accessible) (Brick Siding) |                                                                                  |             |                         |                                |  |
|                                                                                                               |                                                                                  |             |                         |                                |  |
|                                                                                                               |                                                                                  |             |                         |                                |  |
|                                                                                                               |                                                                                  |             |                         | RRN 2102.05                    |  |