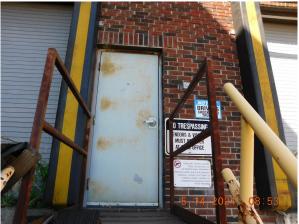

| LEVEL 1 - ASSESSMENT                                                                                          |                                                                                  |             |                         |                                |  |
|---------------------------------------------------------------------------------------------------------------|----------------------------------------------------------------------------------|-------------|-------------------------|--------------------------------|--|
| BANK                                                                                                          |                                                                                  |             |                         |                                |  |
| Property Address: 12818 Coit Rd                                                                               | Bldg 1                                                                           | of 1        | Review                  | Reviewer's Name: William Beard |  |
| Permanent Parcel Number: 111-20-020                                                                           | 510g                                                                             |             |                         | of Site Visit: May 14, 2021    |  |
| Source: Forfeiture                                                                                            |                                                                                  |             | Listoria District Norro |                                |  |
| Neighborhood: Forest Hills<br>Ward: 08                                                                        | Historic District: None<br>Landmark District:None                                |             |                         |                                |  |
| Site Data                                                                                                     |                                                                                  |             |                         |                                |  |
| Structure                                                                                                     | Describe Street Characteristics: pho                                             |             |                         | photo                          |  |
| Type (Field Verify): Industrial                                                                               | Commercial & Industrial Business District                                        |             |                         |                                |  |
| Style:                                                                                                        | Property Status:                                                                 |             |                         |                                |  |
| Year Built:0                                                                                                  | Secured or  Vnsecured                                                            |             |                         |                                |  |
| Sq. Ft. (Structure): <b>193,680, 0 units</b><br>Sq. Ft. (Basement):                                           | □ NO ENTRY – Pre-Foreclosure                                                     |             |                         |                                |  |
| Bedrooms/Baths/ ½ Baths: 0/0/0                                                                                | <ul> <li>Appears Occupied</li> </ul>                                             |             |                         |                                |  |
| Lot Size: 0' X 0' (. S.F.) -                                                                                  | ✓ Unoccupied                                                                     |             |                         |                                |  |
| Garage: None                                                                                                  | •                                                                                |             |                         | 5.14.2021 08:50                |  |
| Structural Evaluation                                                                                         |                                                                                  |             |                         |                                |  |
| Exterior (Describe General Conditions) Foundation:                                                            |                                                                                  |             |                         |                                |  |
| Roofing: Poor                                                                                                 | Cracks: 🗆 Major 🔅 Minor 🔅 Yes, but no issue                                      |             |                         |                                |  |
| Multiple Roof Layers Description Missing/Det                                                                  | □ Settling or Sinking                                                            |             |                         |                                |  |
| Missing/Deteriorated Fascia & Soffits                                                                         | Foundation Notes: N/A                                                            |             |                         |                                |  |
| Downspouts/Storm Crocks (Condition):N/                                                                        | Basement: None                                                                   |             |                         |                                |  |
| □ Missing/Deterioriated □ Present                                                                             | Cracks Water in Basement Mold on walls                                           |             |                         |                                |  |
|                                                                                                               | □ Structural Defects:                                                            |             |                         |                                |  |
| Siding (Condition):Poor                                                                                       |                                                                                  |             |                         |                                |  |
| 🗆 Aluminum 🗆 Vinyl 🗆 Wood                                                                                     | Mechanicals:                                                                     |             |                         |                                |  |
| 🖌 Brick 🛛 Other                                                                                               | HVAC: N/A                                                                        |             |                         |                                |  |
| Windows (Condition): Poor                                                                                     | <ul> <li>□ Furnace Missing</li> <li>□ Outdated System</li> <li>□ A.C.</li> </ul> |             |                         |                                |  |
| Original Dbl. Hung Z Replacement Wit                                                                          |                                                                                  | Joystem     | $\square$ A.C.          |                                |  |
|                                                                                                               | Electrical: N/A                                                                  |             |                         |                                |  |
| Porches: Poor                                                                                                 | Newer Panel     Outdated System                                                  |             |                         |                                |  |
| Deteriorated Deck Deteriorated Colu                                                                           | Plumbing: N                                                                      | /A          |                         |                                |  |
| 2-Story Porches                                                                                               | □ Missing Supply Lines □ Updated Drain System                                    |             |                         |                                |  |
| - <u>-</u> .                                                                                                  |                                                                                  |             |                         |                                |  |
| <u>Driveway</u> :                                                                                             | Interior Walls, Ceilings & Flooring :                                            |             |                         |                                |  |
| Poor Concrete                                                                                                 |                                                                                  | Poor        |                         |                                |  |
| Garage :                                                                                                      |                                                                                  | Kitchen/Bat | ths :                   |                                |  |
| Poor                                                                                                          |                                                                                  | N/A         |                         |                                |  |
| 🗆 Secured 💋 Unsecured 🗆 Insufficie                                                                            | ent room for garage                                                              |             |                         |                                |  |
| Recommendation                                                                                                |                                                                                  |             |                         |                                |  |
| Extensive Renovation 	Moderate Renovation 	Minimal Renovation 	Demolition 	Vacant Lot                         |                                                                                  |             |                         |                                |  |
| Summary: This property is collapsing and is a hazard to the area it needs to come down                        |                                                                                  |             |                         |                                |  |
| I could not gain full access to all floors safely. It should come down. (Meter not Accessible) (Brick Siding) |                                                                                  |             |                         |                                |  |
|                                                                                                               |                                                                                  |             |                         |                                |  |
|                                                                                                               |                                                                                  |             |                         |                                |  |
|                                                                                                               |                                                                                  |             |                         | RRN 2102.05                    |  |