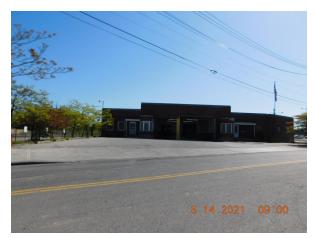

| LEVEL 1 - ASSESSMENT                                                                                          |                                                                                  |             |                         |                                |  |
|---------------------------------------------------------------------------------------------------------------|----------------------------------------------------------------------------------|-------------|-------------------------|--------------------------------|--|
| BANK                                                                                                          |                                                                                  |             |                         |                                |  |
| Property Address: 12818 Coit Rd                                                                               | Bldg 1                                                                           | of 1        | Review                  | Reviewer's Name: William Beard |  |
| Permanent Parcel Number: 111-20-020                                                                           | 510g                                                                             |             |                         | of Site Visit: May 14, 2021    |  |
| Source: Forfeiture                                                                                            |                                                                                  |             | Listoria District Norro |                                |  |
| Neighborhood: Forest Hills<br>Ward: 08                                                                        | Historic District: None<br>Landmark District:None                                |             |                         |                                |  |
| Site Data                                                                                                     |                                                                                  |             |                         |                                |  |
| Structure                                                                                                     | Describe Street Characteristics: pho                                             |             |                         | photo                          |  |
| Type (Field Verify): Industrial                                                                               | Commercial & Industrial Business District                                        |             |                         |                                |  |
| Style:                                                                                                        | Property Status:                                                                 |             |                         |                                |  |
| Year Built:0                                                                                                  | Secured or  Vnsecured                                                            |             |                         |                                |  |
| Sq. Ft. (Structure): <b>193,680, 0 units</b><br>Sq. Ft. (Basement):                                           | □ NO ENTRY – Pre-Foreclosure                                                     |             |                         |                                |  |
| Bedrooms/Baths/ ½ Baths: 0/0/0                                                                                | <ul> <li>Appears Occupied</li> </ul>                                             |             |                         |                                |  |
| Lot Size: 0' X 0' (. S.F.) -                                                                                  | ✓ Unoccupied                                                                     |             |                         |                                |  |
| Garage: None                                                                                                  | •                                                                                |             |                         | 5.14.2021 08:50                |  |
| Structural Evaluation                                                                                         |                                                                                  |             |                         |                                |  |
| Exterior (Describe General Conditions) Foundation:                                                            |                                                                                  |             |                         |                                |  |
| Roofing: Poor                                                                                                 | Cracks: 🗆 Major 🔅 Minor 🔅 Yes, but no issue                                      |             |                         |                                |  |
| Multiple Roof Layers Description Missing/Det                                                                  | □ Settling or Sinking                                                            |             |                         |                                |  |
| Missing/Deteriorated Fascia & Soffits                                                                         | Foundation Notes: N/A                                                            |             |                         |                                |  |
| Downspouts/Storm Crocks (Condition):N/                                                                        | Basement: None                                                                   |             |                         |                                |  |
| □ Missing/Deterioriated □ Present                                                                             | Cracks Water in Basement Mold on walls                                           |             |                         |                                |  |
|                                                                                                               | □ Structural Defects:                                                            |             |                         |                                |  |
| Siding (Condition):Poor                                                                                       |                                                                                  |             |                         |                                |  |
| 🗆 Aluminum 🗆 Vinyl 🗆 Wood                                                                                     | Mechanicals:                                                                     |             |                         |                                |  |
| 🖌 Brick 🛛 Other                                                                                               | HVAC: N/A                                                                        |             |                         |                                |  |
| Windows (Condition): Poor                                                                                     | <ul> <li>□ Furnace Missing</li> <li>□ Outdated System</li> <li>□ A.C.</li> </ul> |             |                         |                                |  |
| Original Dbl. Hung Z Replacement Wit                                                                          |                                                                                  | Joystem     | $\square$ A.C.          |                                |  |
|                                                                                                               | Electrical: N/A                                                                  |             |                         |                                |  |
| Porches: Poor                                                                                                 | Newer Panel     Outdated System                                                  |             |                         |                                |  |
| Deteriorated Deck Deteriorated Colu                                                                           | Plumbing: N                                                                      | /A          |                         |                                |  |
| 2-Story Porches                                                                                               | □ Missing Supply Lines □ Updated Drain System                                    |             |                         |                                |  |
| - <u>-</u> .                                                                                                  |                                                                                  |             |                         |                                |  |
| <u>Driveway</u> :                                                                                             | Interior Walls, Ceilings & Flooring :                                            |             |                         |                                |  |
| Poor Concrete                                                                                                 |                                                                                  | Poor        |                         |                                |  |
| Garage :                                                                                                      |                                                                                  | Kitchen/Bat | ths :                   |                                |  |
| Poor                                                                                                          |                                                                                  | N/A         |                         |                                |  |
| 🗆 Secured 💋 Unsecured 🗆 Insufficie                                                                            | ent room for garage                                                              |             |                         |                                |  |
| Recommendation                                                                                                |                                                                                  |             |                         |                                |  |
| Extensive Renovation 	Moderate Renovation 	Minimal Renovation 	Demolition 	Vacant Lot                         |                                                                                  |             |                         |                                |  |
| Summary: This property is collapsing and is a hazard to the area it needs to come down                        |                                                                                  |             |                         |                                |  |
| I could not gain full access to all floors safely. It should come down. (Meter not Accessible) (Brick Siding) |                                                                                  |             |                         |                                |  |
|                                                                                                               |                                                                                  |             |                         |                                |  |
|                                                                                                               |                                                                                  |             |                         |                                |  |
|                                                                                                               |                                                                                  |             |                         | RRN 2102.05                    |  |