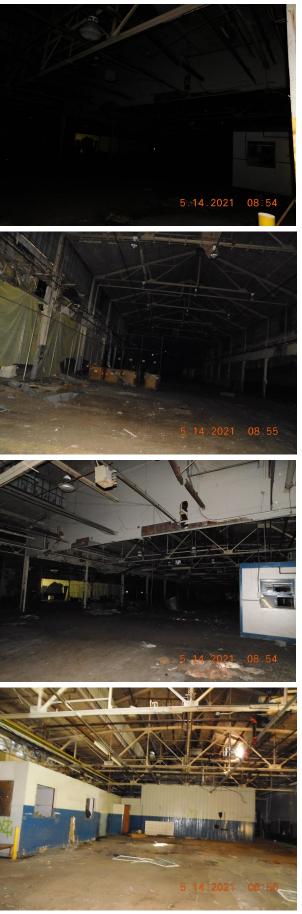

| LEVEL 1 - ASSESSMENT                                                                                          |                                                                                  |             |                         |                                |  |
|---------------------------------------------------------------------------------------------------------------|----------------------------------------------------------------------------------|-------------|-------------------------|--------------------------------|--|
| BANK                                                                                                          |                                                                                  |             |                         |                                |  |
| Property Address: 12818 Coit Rd                                                                               | Bldg 1                                                                           | of 1        | Review                  | Reviewer's Name: William Beard |  |
| Permanent Parcel Number: 111-20-020                                                                           | 510g                                                                             |             |                         | of Site Visit: May 14, 2021    |  |
| Source: Forfeiture                                                                                            |                                                                                  |             | Listoria District Norro |                                |  |
| Neighborhood: Forest Hills<br>Ward: 08                                                                        | Historic District: None<br>Landmark District:None                                |             |                         |                                |  |
| Site Data                                                                                                     |                                                                                  |             |                         |                                |  |
| Structure                                                                                                     | Describe Street Characteristics: pho                                             |             |                         | photo                          |  |
| Type (Field Verify): Industrial                                                                               | Commercial & Industrial Business District                                        |             |                         |                                |  |
| Style:                                                                                                        | Property Status:                                                                 |             |                         |                                |  |
| Year Built:0                                                                                                  | Secured or  Vnsecured                                                            |             |                         |                                |  |
| Sq. Ft. (Structure): <b>193,680, 0 units</b><br>Sq. Ft. (Basement):                                           | □ NO ENTRY – Pre-Foreclosure                                                     |             |                         |                                |  |
| Bedrooms/Baths/ ½ Baths: 0/0/0                                                                                | <ul> <li>Appears Occupied</li> </ul>                                             |             |                         |                                |  |
| Lot Size: 0' X 0' (. S.F.) -                                                                                  | ✓ Unoccupied                                                                     |             |                         |                                |  |
| Garage: None                                                                                                  | •                                                                                |             |                         | 5.14.2021 08:50                |  |
| Structural Evaluation                                                                                         |                                                                                  |             |                         |                                |  |
| Exterior (Describe General Conditions) Foundation:                                                            |                                                                                  |             |                         |                                |  |
| Roofing: Poor                                                                                                 | Cracks: 🗆 Major 🔅 Minor 🔅 Yes, but no issue                                      |             |                         |                                |  |
| Multiple Roof Layers Description Missing/Det                                                                  | □ Settling or Sinking                                                            |             |                         |                                |  |
| Missing/Deteriorated Fascia & Soffits                                                                         | Foundation Notes: N/A                                                            |             |                         |                                |  |
| Downspouts/Storm Crocks (Condition):N/                                                                        | Basement: None                                                                   |             |                         |                                |  |
| □ Missing/Deterioriated □ Present                                                                             | Cracks Water in Basement Mold on walls                                           |             |                         |                                |  |
|                                                                                                               | □ Structural Defects:                                                            |             |                         |                                |  |
| Siding (Condition):Poor                                                                                       |                                                                                  |             |                         |                                |  |
| 🗆 Aluminum 🗆 Vinyl 🗆 Wood                                                                                     | Mechanicals:                                                                     |             |                         |                                |  |
| 🖌 Brick 🛛 Other                                                                                               | HVAC: N/A                                                                        |             |                         |                                |  |
| Windows (Condition): Poor                                                                                     | <ul> <li>□ Furnace Missing</li> <li>□ Outdated System</li> <li>□ A.C.</li> </ul> |             |                         |                                |  |
| Original Dbl. Hung Z Replacement Wit                                                                          |                                                                                  | Joystem     | $\square$ A.C.          |                                |  |
|                                                                                                               | Electrical: N/A                                                                  |             |                         |                                |  |
| Porches: Poor                                                                                                 | Newer Panel     Outdated System                                                  |             |                         |                                |  |
| Deteriorated Deck Deteriorated Colu                                                                           | Plumbing: N                                                                      | /A          |                         |                                |  |
| 2-Story Porches                                                                                               | □ Missing Supply Lines □ Updated Drain System                                    |             |                         |                                |  |
| - <u>-</u> .                                                                                                  |                                                                                  |             |                         |                                |  |
| <u>Driveway</u> :                                                                                             | Interior Walls, Ceilings & Flooring :                                            |             |                         |                                |  |
| Poor Concrete                                                                                                 |                                                                                  | Poor        |                         |                                |  |
| Garage :                                                                                                      |                                                                                  | Kitchen/Bat | ths :                   |                                |  |
| Poor                                                                                                          |                                                                                  | N/A         |                         |                                |  |
| 🗆 Secured 💋 Unsecured 🗆 Insufficie                                                                            | ent room for garage                                                              |             |                         |                                |  |
| Recommendation                                                                                                |                                                                                  |             |                         |                                |  |
| Extensive Renovation 	Moderate Renovation 	Minimal Renovation 	Demolition 	Vacant Lot                         |                                                                                  |             |                         |                                |  |
| Summary: This property is collapsing and is a hazard to the area it needs to come down                        |                                                                                  |             |                         |                                |  |
| I could not gain full access to all floors safely. It should come down. (Meter not Accessible) (Brick Siding) |                                                                                  |             |                         |                                |  |
|                                                                                                               |                                                                                  |             |                         |                                |  |
|                                                                                                               |                                                                                  |             |                         |                                |  |
|                                                                                                               |                                                                                  |             |                         | RRN 2102.05                    |  |