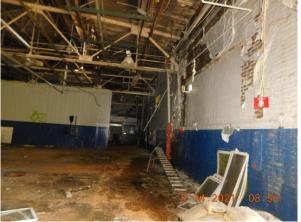

| LEVEL 1 - ASSESSMENT                                                                                          |                                                                                  |             |                         |                                |  |
|---------------------------------------------------------------------------------------------------------------|----------------------------------------------------------------------------------|-------------|-------------------------|--------------------------------|--|
| BANK                                                                                                          |                                                                                  |             |                         |                                |  |
| Property Address: 12818 Coit Rd                                                                               | Bldg 1                                                                           | of 1        | Review                  | Reviewer's Name: William Beard |  |
| Permanent Parcel Number: 111-20-020                                                                           | 510g                                                                             |             |                         | of Site Visit: May 14, 2021    |  |
| Source: Forfeiture                                                                                            |                                                                                  |             | Listoria District Norro |                                |  |
| Neighborhood: Forest Hills<br>Ward: 08                                                                        | Historic District: None<br>Landmark District:None                                |             |                         |                                |  |
| Site Data                                                                                                     |                                                                                  |             |                         |                                |  |
| Structure                                                                                                     | Describe Street Characteristics: pho                                             |             |                         | photo                          |  |
| Type (Field Verify): Industrial                                                                               | Commercial & Industrial Business District                                        |             |                         |                                |  |
| Style:                                                                                                        | Property Status:                                                                 |             |                         |                                |  |
| Year Built:0                                                                                                  | Secured or  Vnsecured                                                            |             |                         |                                |  |
| Sq. Ft. (Structure): <b>193,680, 0 units</b><br>Sq. Ft. (Basement):                                           | □ NO ENTRY – Pre-Foreclosure                                                     |             |                         |                                |  |
| Bedrooms/Baths/ ½ Baths: 0/0/0                                                                                | <ul> <li>Appears Occupied</li> </ul>                                             |             |                         |                                |  |
| Lot Size: 0' X 0' (. S.F.) -                                                                                  | ✓ Unoccupied                                                                     |             |                         |                                |  |
| Garage: None                                                                                                  | •                                                                                |             |                         | 5.14.2021 08:50                |  |
| Structural Evaluation                                                                                         |                                                                                  |             |                         |                                |  |
| Exterior (Describe General Conditions) Foundation:                                                            |                                                                                  |             |                         |                                |  |
| Roofing: Poor                                                                                                 | Cracks: 🗆 Major 🔅 Minor 🔅 Yes, but no issue                                      |             |                         |                                |  |
| Multiple Roof Layers Description Missing/Det                                                                  | □ Settling or Sinking                                                            |             |                         |                                |  |
| Missing/Deteriorated Fascia & Soffits                                                                         | Foundation Notes: N/A                                                            |             |                         |                                |  |
| Downspouts/Storm Crocks (Condition):N/                                                                        | Basement: None                                                                   |             |                         |                                |  |
| □ Missing/Deterioriated □ Present                                                                             | Cracks Water in Basement Mold on walls                                           |             |                         |                                |  |
|                                                                                                               | □ Structural Defects:                                                            |             |                         |                                |  |
| Siding (Condition):Poor                                                                                       |                                                                                  |             |                         |                                |  |
| 🗆 Aluminum 🗆 Vinyl 🗆 Wood                                                                                     | Mechanicals:                                                                     |             |                         |                                |  |
| 🖌 Brick 🛛 Other                                                                                               | HVAC: N/A                                                                        |             |                         |                                |  |
| Windows (Condition): Poor                                                                                     | <ul> <li>□ Furnace Missing</li> <li>□ Outdated System</li> <li>□ A.C.</li> </ul> |             |                         |                                |  |
| Original Dbl. Hung Z Replacement Wit                                                                          |                                                                                  | Joystem     | $\square$ A.C.          |                                |  |
|                                                                                                               | Electrical: N/A                                                                  |             |                         |                                |  |
| Porches: Poor                                                                                                 | Newer Panel     Outdated System                                                  |             |                         |                                |  |
| Deteriorated Deck Deteriorated Colu                                                                           | Plumbing: N                                                                      | /A          |                         |                                |  |
| 2-Story Porches                                                                                               | □ Missing Supply Lines □ Updated Drain System                                    |             |                         |                                |  |
| - <u>-</u> .                                                                                                  |                                                                                  |             |                         |                                |  |
| <u>Driveway</u> :                                                                                             | Interior Walls, Ceilings & Flooring :                                            |             |                         |                                |  |
| Poor Concrete                                                                                                 |                                                                                  | Poor        |                         |                                |  |
| Garage :                                                                                                      |                                                                                  | Kitchen/Bat | ths :                   |                                |  |
| Poor                                                                                                          |                                                                                  | N/A         |                         |                                |  |
| 🗆 Secured 💋 Unsecured 🗆 Insufficie                                                                            | ent room for garage                                                              |             |                         |                                |  |
| Recommendation                                                                                                |                                                                                  |             |                         |                                |  |
| Extensive Renovation 	Moderate Renovation 	Minimal Renovation 	Demolition 	Vacant Lot                         |                                                                                  |             |                         |                                |  |
| Summary: This property is collapsing and is a hazard to the area it needs to come down                        |                                                                                  |             |                         |                                |  |
| I could not gain full access to all floors safely. It should come down. (Meter not Accessible) (Brick Siding) |                                                                                  |             |                         |                                |  |
|                                                                                                               |                                                                                  |             |                         |                                |  |
|                                                                                                               |                                                                                  |             |                         |                                |  |
|                                                                                                               |                                                                                  |             |                         | RRN 2102.05                    |  |