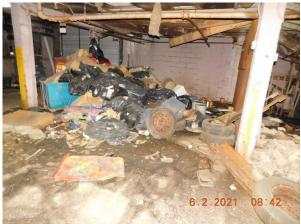

1

| CUYAHOGA     | <b>JA</b> |  |
|--------------|-----------|--|
| LAND<br>BANK | <b>##</b> |  |

| LEVEL 1 - ASSESSMENT                                                                                                                                                                                                                                                                                                                                                                      |                                                                                                                                                               |                                                                                                                 |                                                                                                                   |  |
|-------------------------------------------------------------------------------------------------------------------------------------------------------------------------------------------------------------------------------------------------------------------------------------------------------------------------------------------------------------------------------------------|---------------------------------------------------------------------------------------------------------------------------------------------------------------|-----------------------------------------------------------------------------------------------------------------|-------------------------------------------------------------------------------------------------------------------|--|
| Property Address: <b>Urbana Rd</b> Permanent Parcel Number: <b>117-02-030</b> Source: Neighborhood: <b>Cleveland</b>                                                                                                                                                                                                                                                                      | Bldg 1                                                                                                                                                        | of0                                                                                                             | Reviewer's Name: William Beard  Date of Site Visit: June 2, 2021  Historic District: None Landmark District: None |  |
| Site Data                                                                                                                                                                                                                                                                                                                                                                                 |                                                                                                                                                               |                                                                                                                 |                                                                                                                   |  |
| Structure Type (Field Verify): Commercial Style: Year Built:0 Sq. Ft. (Structure): ., 0 units Sq. Ft. (Basement): Bedrooms/Baths/ ½ Baths:0/0/0 Lot Size: 0' X 0' (. S.F.) - Garage: None                                                                                                                                                                                                 | Describe Street Characteristics: Commercial Industrial Property Status: □ Secured or ✓ Unsecured □ NO ENTRY – Pre-Foreclosure □ Appears Occupied ✓ Unoccupied |                                                                                                                 | photo 6 2 2021 08:39                                                                                              |  |
| Structural Evaluation                                                                                                                                                                                                                                                                                                                                                                     |                                                                                                                                                               |                                                                                                                 |                                                                                                                   |  |
| Exterior (Describe General Conditions)  Roofing: Poor Collapsing  ☐ Multiple Roof Layers ☐ Missing/Deteriorated Shingles ☐ Missing/Deteriorated Fascia & Soffits                                                                                                                                                                                                                          |                                                                                                                                                               | Foundation: Cracks: ☐ Major ☐ Minor ☐ Yes, but no issue ☐ Settling or Sinking Foundation Notes: Slab            |                                                                                                                   |  |
| Downspouts/Storm Crocks (Condition):N/A  ☐ Missing/Deterioriated ☐ Present/Good or Fair Condition  Siding (Condition):Poor Cinder Block                                                                                                                                                                                                                                                   |                                                                                                                                                               | Basement: None Slab  ☐ Cracks ☐ Water in Basement ☐ Mold on walls ☐ Structural Defects:                         |                                                                                                                   |  |
| ☐ Aluminum ☐ Vinyl ☐ Wood ☐ Transite ☐ Brick ✔ Other  Windows (Condition): Poor                                                                                                                                                                                                                                                                                                           |                                                                                                                                                               | Mechanicals: HVAC: N/A  □ Furnace Missing □ Newer Furnace □ Outdated System □ A.C.                              |                                                                                                                   |  |
| <ul> <li>✓ Original Dbl. Hung</li> <li>✓ Replacement Windows          □ Missing</li> <li>Porches: None</li> <li>□ Deteriorated Deck</li> <li>□ Deteriorated Columns</li> <li>□ Bad Steps</li> <li>□ 2-Story Porches</li> </ul>                                                                                                                                                            |                                                                                                                                                               | Electrical: Poor  ✓ Newer Panel □ Outdated System  Plumbing: N/A  □ Missing Supply Lines □ Updated Drain System |                                                                                                                   |  |
| Driveway : Poor Asphalt Concrete                                                                                                                                                                                                                                                                                                                                                          |                                                                                                                                                               | Interior Walls, Ceilings & Flooring : Poor Collapsing                                                           |                                                                                                                   |  |
| Garage : Poor  ✓ Secured □ Unsecured □ Insufficient room for garage                                                                                                                                                                                                                                                                                                                       |                                                                                                                                                               | Kitchen/Ba<br>N/A                                                                                               | aths :                                                                                                            |  |
| Recommendation                                                                                                                                                                                                                                                                                                                                                                            |                                                                                                                                                               |                                                                                                                 |                                                                                                                   |  |
| □ Extensive Renovation □ Moderate Renovation □ Minimal Renovation □ Demolition □ Vacant Lot  Summary: This property is collapsing and is a hazard to the area it needs to come down I could not gain full access to all floors safely. It should come down. (Meter not Accessible) (Cinder Block Exterior) (Includes parcels: 117-02-026, 117-02-027, 117-02-028, 117-02-030, 117-02-066) |                                                                                                                                                               |                                                                                                                 |                                                                                                                   |  |