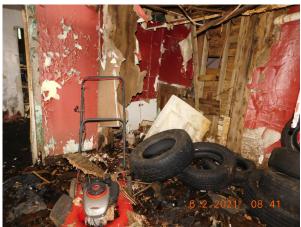

1

| CUYAHOGA     | <b>JA</b> |  |
|--------------|-----------|--|
| LAND<br>BANK | <b>##</b> |  |

| LEVEL 1 - ASSESSMENT                                                                                                                                                                                                                                                                                                                                                                      |                                                                                                                                                               |                                                                                                                 |                                                                                                                   |  |
|-------------------------------------------------------------------------------------------------------------------------------------------------------------------------------------------------------------------------------------------------------------------------------------------------------------------------------------------------------------------------------------------|---------------------------------------------------------------------------------------------------------------------------------------------------------------|-----------------------------------------------------------------------------------------------------------------|-------------------------------------------------------------------------------------------------------------------|--|
| Property Address: <b>Urbana Rd</b> Permanent Parcel Number: <b>117-02-030</b> Source: Neighborhood: <b>Cleveland</b>                                                                                                                                                                                                                                                                      | Bldg 1                                                                                                                                                        | of0                                                                                                             | Reviewer's Name: William Beard  Date of Site Visit: June 2, 2021  Historic District: None Landmark District: None |  |
| Site Data                                                                                                                                                                                                                                                                                                                                                                                 |                                                                                                                                                               |                                                                                                                 |                                                                                                                   |  |
| Structure Type (Field Verify): Commercial Style: Year Built:0 Sq. Ft. (Structure): ., 0 units Sq. Ft. (Basement): Bedrooms/Baths/ ½ Baths:0/0/0 Lot Size: 0' X 0' (. S.F.) - Garage: None                                                                                                                                                                                                 | Describe Street Characteristics: Commercial Industrial Property Status: □ Secured or ✓ Unsecured □ NO ENTRY – Pre-Foreclosure □ Appears Occupied ✓ Unoccupied |                                                                                                                 | photo 6 2 2021 08:39                                                                                              |  |
| Structural Evaluation                                                                                                                                                                                                                                                                                                                                                                     |                                                                                                                                                               |                                                                                                                 |                                                                                                                   |  |
| Exterior (Describe General Conditions)  Roofing: Poor Collapsing  ☐ Multiple Roof Layers ☐ Missing/Deteriorated Shingles ☐ Missing/Deteriorated Fascia & Soffits                                                                                                                                                                                                                          |                                                                                                                                                               | Foundation: Cracks: ☐ Major ☐ Minor ☐ Yes, but no issue ☐ Settling or Sinking Foundation Notes: Slab            |                                                                                                                   |  |
| Downspouts/Storm Crocks (Condition):N/A  ☐ Missing/Deterioriated ☐ Present/Good or Fair Condition  Siding (Condition):Poor Cinder Block                                                                                                                                                                                                                                                   |                                                                                                                                                               | Basement: None Slab  ☐ Cracks ☐ Water in Basement ☐ Mold on walls ☐ Structural Defects:                         |                                                                                                                   |  |
| ☐ Aluminum ☐ Vinyl ☐ Wood ☐ Transite ☐ Brick ✔ Other  Windows (Condition): Poor                                                                                                                                                                                                                                                                                                           |                                                                                                                                                               | Mechanicals: HVAC: N/A  □ Furnace Missing □ Newer Furnace □ Outdated System □ A.C.                              |                                                                                                                   |  |
| <ul> <li>✓ Original Dbl. Hung</li> <li>✓ Replacement Windows          □ Missing</li> <li>Porches: None</li> <li>□ Deteriorated Deck</li> <li>□ Deteriorated Columns</li> <li>□ Bad Steps</li> <li>□ 2-Story Porches</li> </ul>                                                                                                                                                            |                                                                                                                                                               | Electrical: Poor  ✓ Newer Panel □ Outdated System  Plumbing: N/A  □ Missing Supply Lines □ Updated Drain System |                                                                                                                   |  |
| Driveway : Poor Asphalt Concrete                                                                                                                                                                                                                                                                                                                                                          |                                                                                                                                                               | Interior Walls, Ceilings & Flooring : Poor Collapsing                                                           |                                                                                                                   |  |
| Garage : Poor  ✓ Secured □ Unsecured □ Insufficient room for garage                                                                                                                                                                                                                                                                                                                       |                                                                                                                                                               | Kitchen/Ba<br>N/A                                                                                               | aths :                                                                                                            |  |
| Recommendation                                                                                                                                                                                                                                                                                                                                                                            |                                                                                                                                                               |                                                                                                                 |                                                                                                                   |  |
| □ Extensive Renovation □ Moderate Renovation □ Minimal Renovation □ Demolition □ Vacant Lot  Summary: This property is collapsing and is a hazard to the area it needs to come down I could not gain full access to all floors safely. It should come down. (Meter not Accessible) (Cinder Block Exterior) (Includes parcels: 117-02-026, 117-02-027, 117-02-028, 117-02-030, 117-02-066) |                                                                                                                                                               |                                                                                                                 |                                                                                                                   |  |