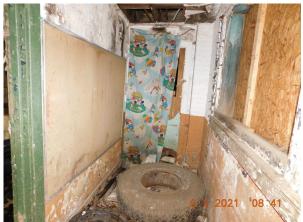

1

| CUYAHOGA     | <b>JA</b> |  |
|--------------|-----------|--|
| LAND<br>BANK | <b>##</b> |  |

| LEVEL 1 - ASSESSMENT                                                                                                                                                                                                                                                                                                                                                                      |                                                                                                                                                               |                                                                                                                 |                                                                                                                   |  |
|-------------------------------------------------------------------------------------------------------------------------------------------------------------------------------------------------------------------------------------------------------------------------------------------------------------------------------------------------------------------------------------------|---------------------------------------------------------------------------------------------------------------------------------------------------------------|-----------------------------------------------------------------------------------------------------------------|-------------------------------------------------------------------------------------------------------------------|--|
| Property Address: <b>Urbana Rd</b> Permanent Parcel Number: <b>117-02-030</b> Source: Neighborhood: <b>Cleveland</b>                                                                                                                                                                                                                                                                      | Bldg 1                                                                                                                                                        | of0                                                                                                             | Reviewer's Name: William Beard  Date of Site Visit: June 2, 2021  Historic District: None Landmark District: None |  |
| Site Data                                                                                                                                                                                                                                                                                                                                                                                 |                                                                                                                                                               |                                                                                                                 |                                                                                                                   |  |
| Structure Type (Field Verify): Commercial Style: Year Built:0 Sq. Ft. (Structure): ., 0 units Sq. Ft. (Basement): Bedrooms/Baths/ ½ Baths:0/0/0 Lot Size: 0' X 0' (. S.F.) - Garage: None                                                                                                                                                                                                 | Describe Street Characteristics: Commercial Industrial Property Status: □ Secured or ✓ Unsecured □ NO ENTRY – Pre-Foreclosure □ Appears Occupied ✓ Unoccupied |                                                                                                                 | photo 6 2 2021 08:39                                                                                              |  |
| Structural Evaluation                                                                                                                                                                                                                                                                                                                                                                     |                                                                                                                                                               |                                                                                                                 |                                                                                                                   |  |
| Exterior (Describe General Conditions)  Roofing: Poor Collapsing  ☐ Multiple Roof Layers ☐ Missing/Deteriorated Shingles ☐ Missing/Deteriorated Fascia & Soffits                                                                                                                                                                                                                          |                                                                                                                                                               | Foundation: Cracks: ☐ Major ☐ Minor ☐ Yes, but no issue ☐ Settling or Sinking Foundation Notes: Slab            |                                                                                                                   |  |
| Downspouts/Storm Crocks (Condition):N/A  ☐ Missing/Deterioriated ☐ Present/Good or Fair Condition  Siding (Condition):Poor Cinder Block                                                                                                                                                                                                                                                   |                                                                                                                                                               | Basement: None Slab  ☐ Cracks ☐ Water in Basement ☐ Mold on walls ☐ Structural Defects:                         |                                                                                                                   |  |
| ☐ Aluminum ☐ Vinyl ☐ Wood ☐ Transite ☐ Brick ✔ Other  Windows (Condition): Poor                                                                                                                                                                                                                                                                                                           |                                                                                                                                                               | Mechanicals: HVAC: N/A  □ Furnace Missing □ Newer Furnace □ Outdated System □ A.C.                              |                                                                                                                   |  |
| <ul> <li>✓ Original Dbl. Hung</li> <li>✓ Replacement Windows          □ Missing</li> <li>Porches: None</li> <li>□ Deteriorated Deck</li> <li>□ Deteriorated Columns</li> <li>□ Bad Steps</li> <li>□ 2-Story Porches</li> </ul>                                                                                                                                                            |                                                                                                                                                               | Electrical: Poor  ✓ Newer Panel □ Outdated System  Plumbing: N/A  □ Missing Supply Lines □ Updated Drain System |                                                                                                                   |  |
| Driveway : Poor Asphalt Concrete                                                                                                                                                                                                                                                                                                                                                          |                                                                                                                                                               | Interior Walls, Ceilings & Flooring : Poor Collapsing                                                           |                                                                                                                   |  |
| Garage : Poor  ✓ Secured □ Unsecured □ Insufficient room for garage                                                                                                                                                                                                                                                                                                                       |                                                                                                                                                               | Kitchen/Ba<br>N/A                                                                                               | aths :                                                                                                            |  |
| Recommendation                                                                                                                                                                                                                                                                                                                                                                            |                                                                                                                                                               |                                                                                                                 |                                                                                                                   |  |
| □ Extensive Renovation □ Moderate Renovation □ Minimal Renovation □ Demolition □ Vacant Lot  Summary: This property is collapsing and is a hazard to the area it needs to come down I could not gain full access to all floors safely. It should come down. (Meter not Accessible) (Cinder Block Exterior) (Includes parcels: 117-02-026, 117-02-027, 117-02-028, 117-02-030, 117-02-066) |                                                                                                                                                               |                                                                                                                 |                                                                                                                   |  |