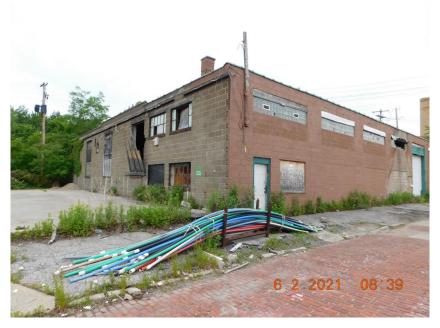

1

| CUYAHOGA     | <b>JA</b> |  |
|--------------|-----------|--|
| LAND<br>BANK | <b>##</b> |  |

| LEVEL 1 - ASSESSMENT                                                                                                                                                                                                                                                                                                                                                                      |                                                                                                                                                               |                                                                                                                 |                                                                                                                   |  |
|-------------------------------------------------------------------------------------------------------------------------------------------------------------------------------------------------------------------------------------------------------------------------------------------------------------------------------------------------------------------------------------------|---------------------------------------------------------------------------------------------------------------------------------------------------------------|-----------------------------------------------------------------------------------------------------------------|-------------------------------------------------------------------------------------------------------------------|--|
| Property Address: <b>Urbana Rd</b> Permanent Parcel Number: <b>117-02-030</b> Source: Neighborhood: <b>Cleveland</b>                                                                                                                                                                                                                                                                      | Bldg 1                                                                                                                                                        | of0                                                                                                             | Reviewer's Name: William Beard  Date of Site Visit: June 2, 2021  Historic District: None Landmark District: None |  |
| Site Data                                                                                                                                                                                                                                                                                                                                                                                 |                                                                                                                                                               |                                                                                                                 |                                                                                                                   |  |
| Structure Type (Field Verify): Commercial Style: Year Built:0 Sq. Ft. (Structure): ., 0 units Sq. Ft. (Basement): Bedrooms/Baths/ ½ Baths:0/0/0 Lot Size: 0' X 0' (. S.F.) - Garage: None                                                                                                                                                                                                 | Describe Street Characteristics: Commercial Industrial Property Status: □ Secured or ✓ Unsecured □ NO ENTRY – Pre-Foreclosure □ Appears Occupied ✓ Unoccupied |                                                                                                                 | photo 6 2 2021 08:39                                                                                              |  |
| Structural Evaluation                                                                                                                                                                                                                                                                                                                                                                     |                                                                                                                                                               |                                                                                                                 |                                                                                                                   |  |
| Exterior (Describe General Conditions)  Roofing: Poor Collapsing  ☐ Multiple Roof Layers ☐ Missing/Deteriorated Shingles ☐ Missing/Deteriorated Fascia & Soffits                                                                                                                                                                                                                          |                                                                                                                                                               | Foundation: Cracks: ☐ Major ☐ Minor ☐ Yes, but no issue ☐ Settling or Sinking Foundation Notes: Slab            |                                                                                                                   |  |
| Downspouts/Storm Crocks (Condition):N/A  ☐ Missing/Deterioriated ☐ Present/Good or Fair Condition  Siding (Condition):Poor Cinder Block                                                                                                                                                                                                                                                   |                                                                                                                                                               | Basement: None Slab  ☐ Cracks ☐ Water in Basement ☐ Mold on walls ☐ Structural Defects:                         |                                                                                                                   |  |
| ☐ Aluminum ☐ Vinyl ☐ Wood ☐ Transite ☐ Brick ✔ Other  Windows (Condition): Poor                                                                                                                                                                                                                                                                                                           |                                                                                                                                                               | Mechanicals: HVAC: N/A  □ Furnace Missing □ Newer Furnace □ Outdated System □ A.C.                              |                                                                                                                   |  |
| <ul> <li>✓ Original Dbl. Hung</li> <li>✓ Replacement Windows          □ Missing</li> <li>Porches: None</li> <li>□ Deteriorated Deck</li> <li>□ Deteriorated Columns</li> <li>□ Bad Steps</li> <li>□ 2-Story Porches</li> </ul>                                                                                                                                                            |                                                                                                                                                               | Electrical: Poor  ✓ Newer Panel □ Outdated System  Plumbing: N/A  □ Missing Supply Lines □ Updated Drain System |                                                                                                                   |  |
| Driveway : Poor Asphalt Concrete                                                                                                                                                                                                                                                                                                                                                          |                                                                                                                                                               | Interior Walls, Ceilings & Flooring : Poor Collapsing                                                           |                                                                                                                   |  |
| Garage : Poor  ✓ Secured □ Unsecured □ Insufficient room for garage                                                                                                                                                                                                                                                                                                                       |                                                                                                                                                               | Kitchen/Ba<br>N/A                                                                                               | aths :                                                                                                            |  |
| Recommendation                                                                                                                                                                                                                                                                                                                                                                            |                                                                                                                                                               |                                                                                                                 |                                                                                                                   |  |
| □ Extensive Renovation □ Moderate Renovation □ Minimal Renovation □ Demolition □ Vacant Lot  Summary: This property is collapsing and is a hazard to the area it needs to come down I could not gain full access to all floors safely. It should come down. (Meter not Accessible) (Cinder Block Exterior) (Includes parcels: 117-02-026, 117-02-027, 117-02-028, 117-02-030, 117-02-066) |                                                                                                                                                               |                                                                                                                 |                                                                                                                   |  |