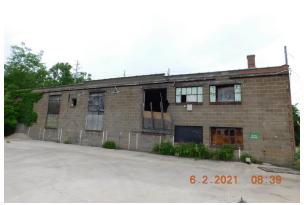

1

| CUYAHOGA     | <b>JA</b> |  |
|--------------|-----------|--|
| LAND<br>BANK | <b>##</b> |  |

| LEVEL 1 - ASSESSMENT                                                                                                                                                                                                                                                                                                                                                                      |                                                                                                                                                               |                                                                                                                 |                                                                                                                   |  |
|-------------------------------------------------------------------------------------------------------------------------------------------------------------------------------------------------------------------------------------------------------------------------------------------------------------------------------------------------------------------------------------------|---------------------------------------------------------------------------------------------------------------------------------------------------------------|-----------------------------------------------------------------------------------------------------------------|-------------------------------------------------------------------------------------------------------------------|--|
| Property Address: <b>Urbana Rd</b> Permanent Parcel Number: <b>117-02-030</b> Source: Neighborhood: <b>Cleveland</b>                                                                                                                                                                                                                                                                      | Bldg 1                                                                                                                                                        | of0                                                                                                             | Reviewer's Name: William Beard  Date of Site Visit: June 2, 2021  Historic District: None Landmark District: None |  |
| Site Data                                                                                                                                                                                                                                                                                                                                                                                 |                                                                                                                                                               |                                                                                                                 |                                                                                                                   |  |
| Structure Type (Field Verify): Commercial Style: Year Built:0 Sq. Ft. (Structure): ., 0 units Sq. Ft. (Basement): Bedrooms/Baths/ ½ Baths:0/0/0 Lot Size: 0' X 0' (. S.F.) - Garage: None                                                                                                                                                                                                 | Describe Street Characteristics: Commercial Industrial Property Status: □ Secured or ✓ Unsecured □ NO ENTRY – Pre-Foreclosure □ Appears Occupied ✓ Unoccupied |                                                                                                                 | photo 6 2 2021 08:39                                                                                              |  |
| Structural Evaluation                                                                                                                                                                                                                                                                                                                                                                     |                                                                                                                                                               |                                                                                                                 |                                                                                                                   |  |
| Exterior (Describe General Conditions)  Roofing: Poor Collapsing  ☐ Multiple Roof Layers ☐ Missing/Deteriorated Shingles ☐ Missing/Deteriorated Fascia & Soffits                                                                                                                                                                                                                          |                                                                                                                                                               | Foundation: Cracks: ☐ Major ☐ Minor ☐ Yes, but no issue ☐ Settling or Sinking Foundation Notes: Slab            |                                                                                                                   |  |
| Downspouts/Storm Crocks (Condition):N/A  ☐ Missing/Deterioriated ☐ Present/Good or Fair Condition  Siding (Condition):Poor Cinder Block                                                                                                                                                                                                                                                   |                                                                                                                                                               | Basement: None Slab  ☐ Cracks ☐ Water in Basement ☐ Mold on walls ☐ Structural Defects:                         |                                                                                                                   |  |
| ☐ Aluminum ☐ Vinyl ☐ Wood ☐ Transite ☐ Brick ✔ Other  Windows (Condition): Poor                                                                                                                                                                                                                                                                                                           |                                                                                                                                                               | Mechanicals: HVAC: N/A  □ Furnace Missing □ Newer Furnace □ Outdated System □ A.C.                              |                                                                                                                   |  |
| <ul> <li>✓ Original Dbl. Hung</li> <li>✓ Replacement Windows          □ Missing</li> <li>Porches: None</li> <li>□ Deteriorated Deck</li> <li>□ Deteriorated Columns</li> <li>□ Bad Steps</li> <li>□ 2-Story Porches</li> </ul>                                                                                                                                                            |                                                                                                                                                               | Electrical: Poor  ✓ Newer Panel □ Outdated System  Plumbing: N/A  □ Missing Supply Lines □ Updated Drain System |                                                                                                                   |  |
| Driveway : Poor Asphalt Concrete                                                                                                                                                                                                                                                                                                                                                          |                                                                                                                                                               | Interior Walls, Ceilings & Flooring : Poor Collapsing                                                           |                                                                                                                   |  |
| Garage : Poor  ✓ Secured □ Unsecured □ Insufficient room for garage                                                                                                                                                                                                                                                                                                                       |                                                                                                                                                               | Kitchen/Ba<br>N/A                                                                                               | aths :                                                                                                            |  |
| Recommendation                                                                                                                                                                                                                                                                                                                                                                            |                                                                                                                                                               |                                                                                                                 |                                                                                                                   |  |
| □ Extensive Renovation □ Moderate Renovation □ Minimal Renovation □ Demolition □ Vacant Lot  Summary: This property is collapsing and is a hazard to the area it needs to come down I could not gain full access to all floors safely. It should come down. (Meter not Accessible) (Cinder Block Exterior) (Includes parcels: 117-02-026, 117-02-027, 117-02-028, 117-02-030, 117-02-066) |                                                                                                                                                               |                                                                                                                 |                                                                                                                   |  |