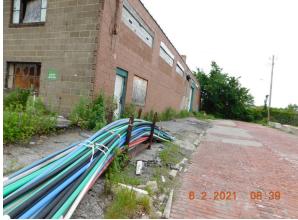

1

| CUYAHOGA     | <b>JA</b> |  |
|--------------|-----------|--|
| LAND<br>BANK | <b>##</b> |  |

| LEVEL 1 - ASSESSMENT                                                                                                                                                                                                                                                                                                                                                                      |                                                                                                                                                               |                                                                                                                 |                                                                                                                   |  |
|-------------------------------------------------------------------------------------------------------------------------------------------------------------------------------------------------------------------------------------------------------------------------------------------------------------------------------------------------------------------------------------------|---------------------------------------------------------------------------------------------------------------------------------------------------------------|-----------------------------------------------------------------------------------------------------------------|-------------------------------------------------------------------------------------------------------------------|--|
| Property Address: <b>Urbana Rd</b> Permanent Parcel Number: <b>117-02-030</b> Source: Neighborhood: <b>Cleveland</b>                                                                                                                                                                                                                                                                      | Bldg 1                                                                                                                                                        | of0                                                                                                             | Reviewer's Name: William Beard  Date of Site Visit: June 2, 2021  Historic District: None Landmark District: None |  |
| Site Data                                                                                                                                                                                                                                                                                                                                                                                 |                                                                                                                                                               |                                                                                                                 |                                                                                                                   |  |
| Structure Type (Field Verify): Commercial Style: Year Built:0 Sq. Ft. (Structure): ., 0 units Sq. Ft. (Basement): Bedrooms/Baths/ ½ Baths:0/0/0 Lot Size: 0' X 0' (. S.F.) - Garage: None                                                                                                                                                                                                 | Describe Street Characteristics: Commercial Industrial Property Status: □ Secured or ✓ Unsecured □ NO ENTRY – Pre-Foreclosure □ Appears Occupied ✓ Unoccupied |                                                                                                                 | photo 6 2 2021 08:39                                                                                              |  |
| Structural Evaluation                                                                                                                                                                                                                                                                                                                                                                     |                                                                                                                                                               |                                                                                                                 |                                                                                                                   |  |
| Exterior (Describe General Conditions)  Roofing: Poor Collapsing  ☐ Multiple Roof Layers ☐ Missing/Deteriorated Shingles ☐ Missing/Deteriorated Fascia & Soffits                                                                                                                                                                                                                          |                                                                                                                                                               | Foundation: Cracks: ☐ Major ☐ Minor ☐ Yes, but no issue ☐ Settling or Sinking Foundation Notes: Slab            |                                                                                                                   |  |
| Downspouts/Storm Crocks (Condition):N/A  ☐ Missing/Deterioriated ☐ Present/Good or Fair Condition  Siding (Condition):Poor Cinder Block                                                                                                                                                                                                                                                   |                                                                                                                                                               | Basement: None Slab  ☐ Cracks ☐ Water in Basement ☐ Mold on walls ☐ Structural Defects:                         |                                                                                                                   |  |
| ☐ Aluminum ☐ Vinyl ☐ Wood ☐ Transite ☐ Brick ✔ Other  Windows (Condition): Poor                                                                                                                                                                                                                                                                                                           |                                                                                                                                                               | Mechanicals: HVAC: N/A  □ Furnace Missing □ Newer Furnace □ Outdated System □ A.C.                              |                                                                                                                   |  |
| <ul> <li>✓ Original Dbl. Hung</li> <li>✓ Replacement Windows          □ Missing</li> <li>Porches: None</li> <li>□ Deteriorated Deck</li> <li>□ Deteriorated Columns</li> <li>□ Bad Steps</li> <li>□ 2-Story Porches</li> </ul>                                                                                                                                                            |                                                                                                                                                               | Electrical: Poor  ✓ Newer Panel □ Outdated System  Plumbing: N/A  □ Missing Supply Lines □ Updated Drain System |                                                                                                                   |  |
| Driveway : Poor Asphalt Concrete                                                                                                                                                                                                                                                                                                                                                          |                                                                                                                                                               | Interior Walls, Ceilings & Flooring : Poor Collapsing                                                           |                                                                                                                   |  |
| Garage : Poor  ✓ Secured □ Unsecured □ Insufficient room for garage                                                                                                                                                                                                                                                                                                                       |                                                                                                                                                               | Kitchen/Ba<br>N/A                                                                                               | aths :                                                                                                            |  |
| Recommendation                                                                                                                                                                                                                                                                                                                                                                            |                                                                                                                                                               |                                                                                                                 |                                                                                                                   |  |
| □ Extensive Renovation □ Moderate Renovation □ Minimal Renovation □ Demolition □ Vacant Lot  Summary: This property is collapsing and is a hazard to the area it needs to come down I could not gain full access to all floors safely. It should come down. (Meter not Accessible) (Cinder Block Exterior) (Includes parcels: 117-02-026, 117-02-027, 117-02-028, 117-02-030, 117-02-066) |                                                                                                                                                               |                                                                                                                 |                                                                                                                   |  |