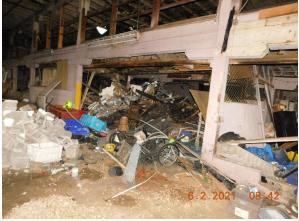

1

| CUYAHOGA     | <b>JA</b> |  |
|--------------|-----------|--|
| LAND<br>BANK | <b>##</b> |  |

| LEVEL 1 - ASSESSMENT                                                                                                                                                                                                                                                                                                                                                                      |                                                                                                                                                               |                                                                                                                 |                                                                                                                   |  |
|-------------------------------------------------------------------------------------------------------------------------------------------------------------------------------------------------------------------------------------------------------------------------------------------------------------------------------------------------------------------------------------------|---------------------------------------------------------------------------------------------------------------------------------------------------------------|-----------------------------------------------------------------------------------------------------------------|-------------------------------------------------------------------------------------------------------------------|--|
| Property Address: <b>Urbana Rd</b> Permanent Parcel Number: <b>117-02-030</b> Source: Neighborhood: <b>Cleveland</b>                                                                                                                                                                                                                                                                      | Bldg 1                                                                                                                                                        | of0                                                                                                             | Reviewer's Name: William Beard  Date of Site Visit: June 2, 2021  Historic District: None Landmark District: None |  |
| Site Data                                                                                                                                                                                                                                                                                                                                                                                 |                                                                                                                                                               |                                                                                                                 |                                                                                                                   |  |
| Structure Type (Field Verify): Commercial Style: Year Built:0 Sq. Ft. (Structure): ., 0 units Sq. Ft. (Basement): Bedrooms/Baths/ ½ Baths:0/0/0 Lot Size: 0' X 0' (. S.F.) - Garage: None                                                                                                                                                                                                 | Describe Street Characteristics: Commercial Industrial Property Status: □ Secured or ✓ Unsecured □ NO ENTRY – Pre-Foreclosure □ Appears Occupied ✓ Unoccupied |                                                                                                                 | photo 6 2 2021 08:39                                                                                              |  |
| Structural Evaluation                                                                                                                                                                                                                                                                                                                                                                     |                                                                                                                                                               |                                                                                                                 |                                                                                                                   |  |
| Exterior (Describe General Conditions)  Roofing: Poor Collapsing  ☐ Multiple Roof Layers ☐ Missing/Deteriorated Shingles ☐ Missing/Deteriorated Fascia & Soffits                                                                                                                                                                                                                          |                                                                                                                                                               | Foundation: Cracks: ☐ Major ☐ Minor ☐ Yes, but no issue ☐ Settling or Sinking Foundation Notes: Slab            |                                                                                                                   |  |
| Downspouts/Storm Crocks (Condition):N/A  ☐ Missing/Deterioriated ☐ Present/Good or Fair Condition  Siding (Condition):Poor Cinder Block                                                                                                                                                                                                                                                   |                                                                                                                                                               | Basement: None Slab  ☐ Cracks ☐ Water in Basement ☐ Mold on walls ☐ Structural Defects:                         |                                                                                                                   |  |
| ☐ Aluminum ☐ Vinyl ☐ Wood ☐ Transite ☐ Brick ✔ Other  Windows (Condition): Poor                                                                                                                                                                                                                                                                                                           |                                                                                                                                                               | Mechanicals: HVAC: N/A  □ Furnace Missing □ Newer Furnace □ Outdated System □ A.C.                              |                                                                                                                   |  |
| <ul> <li>✓ Original Dbl. Hung</li> <li>✓ Replacement Windows          □ Missing</li> <li>Porches: None</li> <li>□ Deteriorated Deck</li> <li>□ Deteriorated Columns</li> <li>□ Bad Steps</li> <li>□ 2-Story Porches</li> </ul>                                                                                                                                                            |                                                                                                                                                               | Electrical: Poor  ✓ Newer Panel □ Outdated System  Plumbing: N/A  □ Missing Supply Lines □ Updated Drain System |                                                                                                                   |  |
| Driveway : Poor Asphalt Concrete                                                                                                                                                                                                                                                                                                                                                          |                                                                                                                                                               | Interior Walls, Ceilings & Flooring : Poor Collapsing                                                           |                                                                                                                   |  |
| Garage : Poor  ✓ Secured □ Unsecured □ Insufficient room for garage                                                                                                                                                                                                                                                                                                                       |                                                                                                                                                               | Kitchen/Ba<br>N/A                                                                                               | aths :                                                                                                            |  |
| Recommendation                                                                                                                                                                                                                                                                                                                                                                            |                                                                                                                                                               |                                                                                                                 |                                                                                                                   |  |
| □ Extensive Renovation □ Moderate Renovation □ Minimal Renovation □ Demolition □ Vacant Lot  Summary: This property is collapsing and is a hazard to the area it needs to come down I could not gain full access to all floors safely. It should come down. (Meter not Accessible) (Cinder Block Exterior) (Includes parcels: 117-02-026, 117-02-027, 117-02-028, 117-02-030, 117-02-066) |                                                                                                                                                               |                                                                                                                 |                                                                                                                   |  |