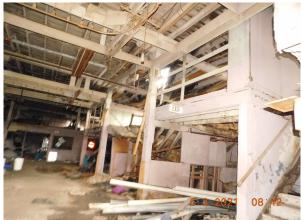

1

| CUYAHOGA     | <b>JA</b> |  |
|--------------|-----------|--|
| LAND<br>BANK | <b>##</b> |  |

| LEVEL 1 - ASSESSMENT                                                                                                                                                                                                                                                                                                                                                                      |                                                                                                                                                               |                                                                                                                 |                                                                                                                   |  |
|-------------------------------------------------------------------------------------------------------------------------------------------------------------------------------------------------------------------------------------------------------------------------------------------------------------------------------------------------------------------------------------------|---------------------------------------------------------------------------------------------------------------------------------------------------------------|-----------------------------------------------------------------------------------------------------------------|-------------------------------------------------------------------------------------------------------------------|--|
| Property Address: <b>Urbana Rd</b> Permanent Parcel Number: <b>117-02-030</b> Source: Neighborhood: <b>Cleveland</b>                                                                                                                                                                                                                                                                      | Bldg 1                                                                                                                                                        | of0                                                                                                             | Reviewer's Name: William Beard  Date of Site Visit: June 2, 2021  Historic District: None Landmark District: None |  |
| Site Data                                                                                                                                                                                                                                                                                                                                                                                 |                                                                                                                                                               |                                                                                                                 |                                                                                                                   |  |
| Structure Type (Field Verify): Commercial Style: Year Built:0 Sq. Ft. (Structure): ., 0 units Sq. Ft. (Basement): Bedrooms/Baths/ ½ Baths:0/0/0 Lot Size: 0' X 0' (. S.F.) - Garage: None                                                                                                                                                                                                 | Describe Street Characteristics: Commercial Industrial Property Status: □ Secured or ✓ Unsecured □ NO ENTRY – Pre-Foreclosure □ Appears Occupied ✓ Unoccupied |                                                                                                                 | photo 6 2 2021 08:39                                                                                              |  |
| Structural Evaluation                                                                                                                                                                                                                                                                                                                                                                     |                                                                                                                                                               |                                                                                                                 |                                                                                                                   |  |
| Exterior (Describe General Conditions)  Roofing: Poor Collapsing  ☐ Multiple Roof Layers ☐ Missing/Deteriorated Shingles ☐ Missing/Deteriorated Fascia & Soffits                                                                                                                                                                                                                          |                                                                                                                                                               | Foundation: Cracks: ☐ Major ☐ Minor ☐ Yes, but no issue ☐ Settling or Sinking Foundation Notes: Slab            |                                                                                                                   |  |
| Downspouts/Storm Crocks (Condition):N/A  ☐ Missing/Deterioriated ☐ Present/Good or Fair Condition  Siding (Condition):Poor Cinder Block                                                                                                                                                                                                                                                   |                                                                                                                                                               | Basement: None Slab  ☐ Cracks ☐ Water in Basement ☐ Mold on walls ☐ Structural Defects:                         |                                                                                                                   |  |
| ☐ Aluminum ☐ Vinyl ☐ Wood ☐ Transite ☐ Brick ✔ Other  Windows (Condition): Poor                                                                                                                                                                                                                                                                                                           |                                                                                                                                                               | Mechanicals: HVAC: N/A  □ Furnace Missing □ Newer Furnace □ Outdated System □ A.C.                              |                                                                                                                   |  |
| <ul> <li>✓ Original Dbl. Hung</li> <li>✓ Replacement Windows          □ Missing</li> <li>Porches: None</li> <li>□ Deteriorated Deck</li> <li>□ Deteriorated Columns</li> <li>□ Bad Steps</li> <li>□ 2-Story Porches</li> </ul>                                                                                                                                                            |                                                                                                                                                               | Electrical: Poor  ✓ Newer Panel □ Outdated System  Plumbing: N/A  □ Missing Supply Lines □ Updated Drain System |                                                                                                                   |  |
| Driveway : Poor Asphalt Concrete                                                                                                                                                                                                                                                                                                                                                          |                                                                                                                                                               | Interior Walls, Ceilings & Flooring : Poor Collapsing                                                           |                                                                                                                   |  |
| Garage : Poor  ✓ Secured □ Unsecured □ Insufficient room for garage                                                                                                                                                                                                                                                                                                                       |                                                                                                                                                               | Kitchen/Ba<br>N/A                                                                                               | aths :                                                                                                            |  |
| Recommendation                                                                                                                                                                                                                                                                                                                                                                            |                                                                                                                                                               |                                                                                                                 |                                                                                                                   |  |
| □ Extensive Renovation □ Moderate Renovation □ Minimal Renovation □ Demolition □ Vacant Lot  Summary: This property is collapsing and is a hazard to the area it needs to come down I could not gain full access to all floors safely. It should come down. (Meter not Accessible) (Cinder Block Exterior) (Includes parcels: 117-02-026, 117-02-027, 117-02-028, 117-02-030, 117-02-066) |                                                                                                                                                               |                                                                                                                 |                                                                                                                   |  |