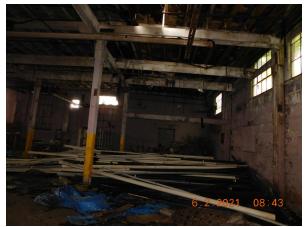

1

| CUYAHOGA     | <b>JA</b> |  |
|--------------|-----------|--|
| LAND<br>BANK | <b>##</b> |  |

| LEVEL 1 - ASSESSMENT                                                                                                                                                                                                                                                                                                                                                                      |                                                                                                                                                               |                                                                                                                 |                                                                                                                   |  |
|-------------------------------------------------------------------------------------------------------------------------------------------------------------------------------------------------------------------------------------------------------------------------------------------------------------------------------------------------------------------------------------------|---------------------------------------------------------------------------------------------------------------------------------------------------------------|-----------------------------------------------------------------------------------------------------------------|-------------------------------------------------------------------------------------------------------------------|--|
| Property Address: <b>Urbana Rd</b> Permanent Parcel Number: <b>117-02-030</b> Source: Neighborhood: <b>Cleveland</b>                                                                                                                                                                                                                                                                      | Bldg 1                                                                                                                                                        | of0                                                                                                             | Reviewer's Name: William Beard  Date of Site Visit: June 2, 2021  Historic District: None Landmark District: None |  |
| Site Data                                                                                                                                                                                                                                                                                                                                                                                 |                                                                                                                                                               |                                                                                                                 |                                                                                                                   |  |
| Structure Type (Field Verify): Commercial Style: Year Built:0 Sq. Ft. (Structure): ., 0 units Sq. Ft. (Basement): Bedrooms/Baths/ ½ Baths:0/0/0 Lot Size: 0' X 0' (. S.F.) - Garage: None                                                                                                                                                                                                 | Describe Street Characteristics: Commercial Industrial Property Status: □ Secured or ✓ Unsecured □ NO ENTRY – Pre-Foreclosure □ Appears Occupied ✓ Unoccupied |                                                                                                                 | photo 6 2 2021 08:39                                                                                              |  |
| Structural Evaluation                                                                                                                                                                                                                                                                                                                                                                     |                                                                                                                                                               |                                                                                                                 |                                                                                                                   |  |
| Exterior (Describe General Conditions)  Roofing: Poor Collapsing  ☐ Multiple Roof Layers ☐ Missing/Deteriorated Shingles ☐ Missing/Deteriorated Fascia & Soffits                                                                                                                                                                                                                          |                                                                                                                                                               | Foundation: Cracks: ☐ Major ☐ Minor ☐ Yes, but no issue ☐ Settling or Sinking Foundation Notes: Slab            |                                                                                                                   |  |
| Downspouts/Storm Crocks (Condition):N/A  ☐ Missing/Deterioriated ☐ Present/Good or Fair Condition  Siding (Condition):Poor Cinder Block                                                                                                                                                                                                                                                   |                                                                                                                                                               | Basement: None Slab  ☐ Cracks ☐ Water in Basement ☐ Mold on walls ☐ Structural Defects:                         |                                                                                                                   |  |
| ☐ Aluminum ☐ Vinyl ☐ Wood ☐ Transite ☐ Brick ✔ Other  Windows (Condition): Poor                                                                                                                                                                                                                                                                                                           |                                                                                                                                                               | Mechanicals: HVAC: N/A  □ Furnace Missing □ Newer Furnace □ Outdated System □ A.C.                              |                                                                                                                   |  |
| <ul> <li>✓ Original Dbl. Hung</li> <li>✓ Replacement Windows          □ Missing</li> <li>Porches: None</li> <li>□ Deteriorated Deck</li> <li>□ Deteriorated Columns</li> <li>□ Bad Steps</li> <li>□ 2-Story Porches</li> </ul>                                                                                                                                                            |                                                                                                                                                               | Electrical: Poor  ✓ Newer Panel □ Outdated System  Plumbing: N/A  □ Missing Supply Lines □ Updated Drain System |                                                                                                                   |  |
| Driveway : Poor Asphalt Concrete                                                                                                                                                                                                                                                                                                                                                          |                                                                                                                                                               | Interior Walls, Ceilings & Flooring : Poor Collapsing                                                           |                                                                                                                   |  |
| Garage : Poor  ✓ Secured □ Unsecured □ Insufficient room for garage                                                                                                                                                                                                                                                                                                                       |                                                                                                                                                               | Kitchen/Ba<br>N/A                                                                                               | aths :                                                                                                            |  |
| Recommendation                                                                                                                                                                                                                                                                                                                                                                            |                                                                                                                                                               |                                                                                                                 |                                                                                                                   |  |
| □ Extensive Renovation □ Moderate Renovation □ Minimal Renovation □ Demolition □ Vacant Lot  Summary: This property is collapsing and is a hazard to the area it needs to come down I could not gain full access to all floors safely. It should come down. (Meter not Accessible) (Cinder Block Exterior) (Includes parcels: 117-02-026, 117-02-027, 117-02-028, 117-02-030, 117-02-066) |                                                                                                                                                               |                                                                                                                 |                                                                                                                   |  |