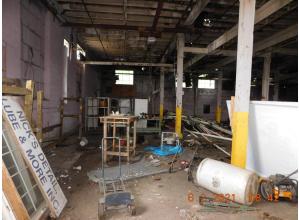

1

| CUYAHOGA     | <b>JA</b> |  |
|--------------|-----------|--|
| LAND<br>BANK | <b>##</b> |  |

| LEVEL 1 - ASSESSMENT                                                                                                                                                                                                                                                                                                                                                                      |                                                                                                                                                               |                                                                                                                 |                                                                                                                   |  |
|-------------------------------------------------------------------------------------------------------------------------------------------------------------------------------------------------------------------------------------------------------------------------------------------------------------------------------------------------------------------------------------------|---------------------------------------------------------------------------------------------------------------------------------------------------------------|-----------------------------------------------------------------------------------------------------------------|-------------------------------------------------------------------------------------------------------------------|--|
| Property Address: <b>Urbana Rd</b> Permanent Parcel Number: <b>117-02-030</b> Source: Neighborhood: <b>Cleveland</b>                                                                                                                                                                                                                                                                      | Bldg 1                                                                                                                                                        | of0                                                                                                             | Reviewer's Name: William Beard  Date of Site Visit: June 2, 2021  Historic District: None Landmark District: None |  |
| Site Data                                                                                                                                                                                                                                                                                                                                                                                 |                                                                                                                                                               |                                                                                                                 |                                                                                                                   |  |
| Structure Type (Field Verify): Commercial Style: Year Built:0 Sq. Ft. (Structure): ., 0 units Sq. Ft. (Basement): Bedrooms/Baths/ ½ Baths:0/0/0 Lot Size: 0' X 0' (. S.F.) - Garage: None                                                                                                                                                                                                 | Describe Street Characteristics: Commercial Industrial Property Status: □ Secured or ✓ Unsecured □ NO ENTRY – Pre-Foreclosure □ Appears Occupied ✓ Unoccupied |                                                                                                                 | photo 6 2 2021 08:39                                                                                              |  |
| Structural Evaluation                                                                                                                                                                                                                                                                                                                                                                     |                                                                                                                                                               |                                                                                                                 |                                                                                                                   |  |
| Exterior (Describe General Conditions)  Roofing: Poor Collapsing  ☐ Multiple Roof Layers ☐ Missing/Deteriorated Shingles ☐ Missing/Deteriorated Fascia & Soffits                                                                                                                                                                                                                          |                                                                                                                                                               | Foundation: Cracks: ☐ Major ☐ Minor ☐ Yes, but no issue ☐ Settling or Sinking Foundation Notes: Slab            |                                                                                                                   |  |
| Downspouts/Storm Crocks (Condition):N/A  ☐ Missing/Deterioriated ☐ Present/Good or Fair Condition  Siding (Condition):Poor Cinder Block                                                                                                                                                                                                                                                   |                                                                                                                                                               | Basement: None Slab  ☐ Cracks ☐ Water in Basement ☐ Mold on walls ☐ Structural Defects:                         |                                                                                                                   |  |
| ☐ Aluminum ☐ Vinyl ☐ Wood ☐ Transite ☐ Brick ✔ Other  Windows (Condition): Poor                                                                                                                                                                                                                                                                                                           |                                                                                                                                                               | Mechanicals: HVAC: N/A  □ Furnace Missing □ Newer Furnace □ Outdated System □ A.C.                              |                                                                                                                   |  |
| <ul> <li>✓ Original Dbl. Hung</li> <li>✓ Replacement Windows          □ Missing</li> <li>Porches: None</li> <li>□ Deteriorated Deck</li> <li>□ Deteriorated Columns</li> <li>□ Bad Steps</li> <li>□ 2-Story Porches</li> </ul>                                                                                                                                                            |                                                                                                                                                               | Electrical: Poor  ✓ Newer Panel □ Outdated System  Plumbing: N/A  □ Missing Supply Lines □ Updated Drain System |                                                                                                                   |  |
| Driveway : Poor Asphalt Concrete                                                                                                                                                                                                                                                                                                                                                          |                                                                                                                                                               | Interior Walls, Ceilings & Flooring : Poor Collapsing                                                           |                                                                                                                   |  |
| Garage : Poor  ✓ Secured □ Unsecured □ Insufficient room for garage                                                                                                                                                                                                                                                                                                                       |                                                                                                                                                               | Kitchen/Ba<br>N/A                                                                                               | aths :                                                                                                            |  |
| Recommendation                                                                                                                                                                                                                                                                                                                                                                            |                                                                                                                                                               |                                                                                                                 |                                                                                                                   |  |
| □ Extensive Renovation □ Moderate Renovation □ Minimal Renovation □ Demolition □ Vacant Lot  Summary: This property is collapsing and is a hazard to the area it needs to come down I could not gain full access to all floors safely. It should come down. (Meter not Accessible) (Cinder Block Exterior) (Includes parcels: 117-02-026, 117-02-027, 117-02-028, 117-02-030, 117-02-066) |                                                                                                                                                               |                                                                                                                 |                                                                                                                   |  |