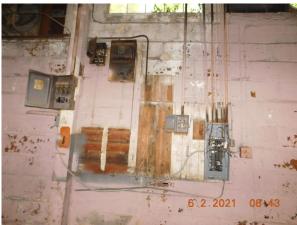

1

| CUYAHOGA     | <b>JA</b> |  |
|--------------|-----------|--|
| LAND<br>BANK | <b>##</b> |  |

| LEVEL 1 - ASSESSMENT                                                                                                                                                                                                                                                                                                                                                                      |                                                                                                                                                               |                                                                                                                 |                                                                                                                   |  |
|-------------------------------------------------------------------------------------------------------------------------------------------------------------------------------------------------------------------------------------------------------------------------------------------------------------------------------------------------------------------------------------------|---------------------------------------------------------------------------------------------------------------------------------------------------------------|-----------------------------------------------------------------------------------------------------------------|-------------------------------------------------------------------------------------------------------------------|--|
| Property Address: <b>Urbana Rd</b> Permanent Parcel Number: <b>117-02-030</b> Source: Neighborhood: <b>Cleveland</b>                                                                                                                                                                                                                                                                      | Bldg 1                                                                                                                                                        | of0                                                                                                             | Reviewer's Name: William Beard  Date of Site Visit: June 2, 2021  Historic District: None Landmark District: None |  |
| Site Data                                                                                                                                                                                                                                                                                                                                                                                 |                                                                                                                                                               |                                                                                                                 |                                                                                                                   |  |
| Structure Type (Field Verify): Commercial Style: Year Built:0 Sq. Ft. (Structure): ., 0 units Sq. Ft. (Basement): Bedrooms/Baths/ ½ Baths:0/0/0 Lot Size: 0' X 0' (. S.F.) - Garage: None                                                                                                                                                                                                 | Describe Street Characteristics: Commercial Industrial Property Status: □ Secured or ✓ Unsecured □ NO ENTRY – Pre-Foreclosure □ Appears Occupied ✓ Unoccupied |                                                                                                                 | photo 6 2 2021 08:39                                                                                              |  |
| Structural Evaluation                                                                                                                                                                                                                                                                                                                                                                     |                                                                                                                                                               |                                                                                                                 |                                                                                                                   |  |
| Exterior (Describe General Conditions)  Roofing: Poor Collapsing  ☐ Multiple Roof Layers ☐ Missing/Deteriorated Shingles ☐ Missing/Deteriorated Fascia & Soffits                                                                                                                                                                                                                          |                                                                                                                                                               | Foundation: Cracks: ☐ Major ☐ Minor ☐ Yes, but no issue ☐ Settling or Sinking Foundation Notes: Slab            |                                                                                                                   |  |
| Downspouts/Storm Crocks (Condition):N/A  ☐ Missing/Deterioriated ☐ Present/Good or Fair Condition  Siding (Condition):Poor Cinder Block                                                                                                                                                                                                                                                   |                                                                                                                                                               | Basement: None Slab  ☐ Cracks ☐ Water in Basement ☐ Mold on walls ☐ Structural Defects:                         |                                                                                                                   |  |
| ☐ Aluminum ☐ Vinyl ☐ Wood ☐ Transite ☐ Brick ✔ Other  Windows (Condition): Poor                                                                                                                                                                                                                                                                                                           |                                                                                                                                                               | Mechanicals: HVAC: N/A  □ Furnace Missing □ Newer Furnace □ Outdated System □ A.C.                              |                                                                                                                   |  |
| <ul> <li>✓ Original Dbl. Hung</li> <li>✓ Replacement Windows          □ Missing</li> <li>Porches: None</li> <li>□ Deteriorated Deck</li> <li>□ Deteriorated Columns</li> <li>□ Bad Steps</li> <li>□ 2-Story Porches</li> </ul>                                                                                                                                                            |                                                                                                                                                               | Electrical: Poor  ✓ Newer Panel □ Outdated System  Plumbing: N/A  □ Missing Supply Lines □ Updated Drain System |                                                                                                                   |  |
| Driveway : Poor Asphalt Concrete                                                                                                                                                                                                                                                                                                                                                          |                                                                                                                                                               | Interior Walls, Ceilings & Flooring : Poor Collapsing                                                           |                                                                                                                   |  |
| Garage : Poor  ✓ Secured □ Unsecured □ Insufficient room for garage                                                                                                                                                                                                                                                                                                                       |                                                                                                                                                               | Kitchen/Ba<br>N/A                                                                                               | aths :                                                                                                            |  |
| Recommendation                                                                                                                                                                                                                                                                                                                                                                            |                                                                                                                                                               |                                                                                                                 |                                                                                                                   |  |
| □ Extensive Renovation □ Moderate Renovation □ Minimal Renovation □ Demolition □ Vacant Lot  Summary: This property is collapsing and is a hazard to the area it needs to come down I could not gain full access to all floors safely. It should come down. (Meter not Accessible) (Cinder Block Exterior) (Includes parcels: 117-02-026, 117-02-027, 117-02-028, 117-02-030, 117-02-066) |                                                                                                                                                               |                                                                                                                 |                                                                                                                   |  |