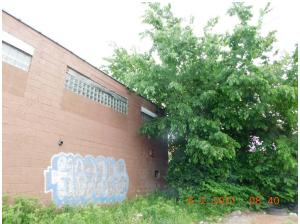

1

| CUYAHOGA     | <b>JA</b> |  |
|--------------|-----------|--|
| LAND<br>BANK | <b>##</b> |  |

| LEVEL 1 - ASSESSMENT                                                                                                                                                                                                                                                                                                                                                                      |                                                                                                                                                               |                                                                                                                 |                                                                                                                   |  |
|-------------------------------------------------------------------------------------------------------------------------------------------------------------------------------------------------------------------------------------------------------------------------------------------------------------------------------------------------------------------------------------------|---------------------------------------------------------------------------------------------------------------------------------------------------------------|-----------------------------------------------------------------------------------------------------------------|-------------------------------------------------------------------------------------------------------------------|--|
| Property Address: <b>Urbana Rd</b> Permanent Parcel Number: <b>117-02-030</b> Source: Neighborhood: <b>Cleveland</b>                                                                                                                                                                                                                                                                      | Bldg 1                                                                                                                                                        | of0                                                                                                             | Reviewer's Name: William Beard  Date of Site Visit: June 2, 2021  Historic District: None Landmark District: None |  |
| Site Data                                                                                                                                                                                                                                                                                                                                                                                 |                                                                                                                                                               |                                                                                                                 |                                                                                                                   |  |
| Structure Type (Field Verify): Commercial Style: Year Built:0 Sq. Ft. (Structure): ., 0 units Sq. Ft. (Basement): Bedrooms/Baths/ ½ Baths:0/0/0 Lot Size: 0' X 0' (. S.F.) - Garage: None                                                                                                                                                                                                 | Describe Street Characteristics: Commercial Industrial Property Status: □ Secured or ✓ Unsecured □ NO ENTRY – Pre-Foreclosure □ Appears Occupied ✓ Unoccupied |                                                                                                                 | photo 6 2 2021 08:39                                                                                              |  |
| Structural Evaluation                                                                                                                                                                                                                                                                                                                                                                     |                                                                                                                                                               |                                                                                                                 |                                                                                                                   |  |
| Exterior (Describe General Conditions)  Roofing: Poor Collapsing  ☐ Multiple Roof Layers ☐ Missing/Deteriorated Shingles ☐ Missing/Deteriorated Fascia & Soffits                                                                                                                                                                                                                          |                                                                                                                                                               | Foundation: Cracks: ☐ Major ☐ Minor ☐ Yes, but no issue ☐ Settling or Sinking Foundation Notes: Slab            |                                                                                                                   |  |
| Downspouts/Storm Crocks (Condition):N/A  ☐ Missing/Deterioriated ☐ Present/Good or Fair Condition  Siding (Condition):Poor Cinder Block                                                                                                                                                                                                                                                   |                                                                                                                                                               | Basement: None Slab  ☐ Cracks ☐ Water in Basement ☐ Mold on walls ☐ Structural Defects:                         |                                                                                                                   |  |
| ☐ Aluminum ☐ Vinyl ☐ Wood ☐ Transite ☐ Brick ✔ Other  Windows (Condition): Poor                                                                                                                                                                                                                                                                                                           |                                                                                                                                                               | Mechanicals: HVAC: N/A  □ Furnace Missing □ Newer Furnace □ Outdated System □ A.C.                              |                                                                                                                   |  |
| <ul> <li>✓ Original Dbl. Hung</li> <li>✓ Replacement Windows          □ Missing</li> <li>Porches: None</li> <li>□ Deteriorated Deck</li> <li>□ Deteriorated Columns</li> <li>□ Bad Steps</li> <li>□ 2-Story Porches</li> </ul>                                                                                                                                                            |                                                                                                                                                               | Electrical: Poor  ✓ Newer Panel □ Outdated System  Plumbing: N/A  □ Missing Supply Lines □ Updated Drain System |                                                                                                                   |  |
| Driveway : Poor Asphalt Concrete                                                                                                                                                                                                                                                                                                                                                          |                                                                                                                                                               | Interior Walls, Ceilings & Flooring : Poor Collapsing                                                           |                                                                                                                   |  |
| Garage : Poor  ✓ Secured □ Unsecured □ Insufficient room for garage                                                                                                                                                                                                                                                                                                                       |                                                                                                                                                               | Kitchen/Ba<br>N/A                                                                                               | aths :                                                                                                            |  |
| Recommendation                                                                                                                                                                                                                                                                                                                                                                            |                                                                                                                                                               |                                                                                                                 |                                                                                                                   |  |
| □ Extensive Renovation □ Moderate Renovation □ Minimal Renovation □ Demolition □ Vacant Lot  Summary: This property is collapsing and is a hazard to the area it needs to come down I could not gain full access to all floors safely. It should come down. (Meter not Accessible) (Cinder Block Exterior) (Includes parcels: 117-02-026, 117-02-027, 117-02-028, 117-02-030, 117-02-066) |                                                                                                                                                               |                                                                                                                 |                                                                                                                   |  |