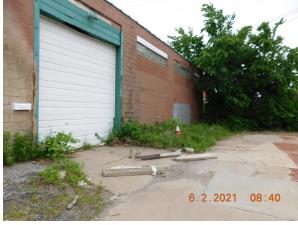

1

| CUYAHOGA     | <b>JA</b> |  |
|--------------|-----------|--|
| LAND<br>BANK | <b>##</b> |  |

| LEVEL 1 - ASSESSMENT                                                                                                                                                                                                                                                                                                                                                                      |                                                                                                                                                               |                                                                                                                 |                                                                                                                   |  |
|-------------------------------------------------------------------------------------------------------------------------------------------------------------------------------------------------------------------------------------------------------------------------------------------------------------------------------------------------------------------------------------------|---------------------------------------------------------------------------------------------------------------------------------------------------------------|-----------------------------------------------------------------------------------------------------------------|-------------------------------------------------------------------------------------------------------------------|--|
| Property Address: <b>Urbana Rd</b> Permanent Parcel Number: <b>117-02-030</b> Source: Neighborhood: <b>Cleveland</b>                                                                                                                                                                                                                                                                      | Bldg 1                                                                                                                                                        | of0                                                                                                             | Reviewer's Name: William Beard  Date of Site Visit: June 2, 2021  Historic District: None Landmark District: None |  |
| Site Data                                                                                                                                                                                                                                                                                                                                                                                 |                                                                                                                                                               |                                                                                                                 |                                                                                                                   |  |
| Structure Type (Field Verify): Commercial Style: Year Built:0 Sq. Ft. (Structure): ., 0 units Sq. Ft. (Basement): Bedrooms/Baths/ ½ Baths:0/0/0 Lot Size: 0' X 0' (. S.F.) - Garage: None                                                                                                                                                                                                 | Describe Street Characteristics: Commercial Industrial Property Status: □ Secured or ✓ Unsecured □ NO ENTRY – Pre-Foreclosure □ Appears Occupied ✓ Unoccupied |                                                                                                                 | photo 6 2 2021 08:39                                                                                              |  |
| Structural Evaluation                                                                                                                                                                                                                                                                                                                                                                     |                                                                                                                                                               |                                                                                                                 |                                                                                                                   |  |
| Exterior (Describe General Conditions)  Roofing: Poor Collapsing  ☐ Multiple Roof Layers ☐ Missing/Deteriorated Shingles ☐ Missing/Deteriorated Fascia & Soffits                                                                                                                                                                                                                          |                                                                                                                                                               | Foundation: Cracks: ☐ Major ☐ Minor ☐ Yes, but no issue ☐ Settling or Sinking Foundation Notes: Slab            |                                                                                                                   |  |
| Downspouts/Storm Crocks (Condition):N/A  ☐ Missing/Deterioriated ☐ Present/Good or Fair Condition  Siding (Condition):Poor Cinder Block                                                                                                                                                                                                                                                   |                                                                                                                                                               | Basement: None Slab  ☐ Cracks ☐ Water in Basement ☐ Mold on walls ☐ Structural Defects:                         |                                                                                                                   |  |
| ☐ Aluminum ☐ Vinyl ☐ Wood ☐ Transite ☐ Brick ✔ Other  Windows (Condition): Poor                                                                                                                                                                                                                                                                                                           |                                                                                                                                                               | Mechanicals: HVAC: N/A  □ Furnace Missing □ Newer Furnace □ Outdated System □ A.C.                              |                                                                                                                   |  |
| <ul> <li>✓ Original Dbl. Hung</li> <li>✓ Replacement Windows          □ Missing</li> <li>Porches: None</li> <li>□ Deteriorated Deck</li> <li>□ Deteriorated Columns</li> <li>□ Bad Steps</li> <li>□ 2-Story Porches</li> </ul>                                                                                                                                                            |                                                                                                                                                               | Electrical: Poor  ✓ Newer Panel □ Outdated System  Plumbing: N/A  □ Missing Supply Lines □ Updated Drain System |                                                                                                                   |  |
| Driveway : Poor Asphalt Concrete                                                                                                                                                                                                                                                                                                                                                          |                                                                                                                                                               | Interior Walls, Ceilings & Flooring : Poor Collapsing                                                           |                                                                                                                   |  |
| Garage : Poor  ✓ Secured □ Unsecured □ Insufficient room for garage                                                                                                                                                                                                                                                                                                                       |                                                                                                                                                               | Kitchen/Ba<br>N/A                                                                                               | aths :                                                                                                            |  |
| Recommendation                                                                                                                                                                                                                                                                                                                                                                            |                                                                                                                                                               |                                                                                                                 |                                                                                                                   |  |
| □ Extensive Renovation □ Moderate Renovation □ Minimal Renovation □ Demolition □ Vacant Lot  Summary: This property is collapsing and is a hazard to the area it needs to come down I could not gain full access to all floors safely. It should come down. (Meter not Accessible) (Cinder Block Exterior) (Includes parcels: 117-02-026, 117-02-027, 117-02-028, 117-02-030, 117-02-066) |                                                                                                                                                               |                                                                                                                 |                                                                                                                   |  |