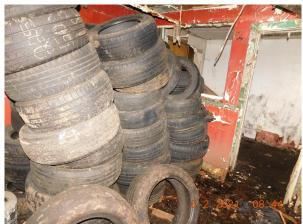

1

| CUYAHOGA     | <b>JA</b> |  |
|--------------|-----------|--|
| LAND<br>BANK | <b>##</b> |  |

| LEVEL 1 - ASSESSMENT                                                                                                                                                                                                                                                                                                                                                                      |                                                                                                                                                               |                                                                                                                 |                                                                                                                   |  |
|-------------------------------------------------------------------------------------------------------------------------------------------------------------------------------------------------------------------------------------------------------------------------------------------------------------------------------------------------------------------------------------------|---------------------------------------------------------------------------------------------------------------------------------------------------------------|-----------------------------------------------------------------------------------------------------------------|-------------------------------------------------------------------------------------------------------------------|--|
| Property Address: <b>Urbana Rd</b> Permanent Parcel Number: <b>117-02-030</b> Source: Neighborhood: <b>Cleveland</b>                                                                                                                                                                                                                                                                      | Bldg 1                                                                                                                                                        | of0                                                                                                             | Reviewer's Name: William Beard  Date of Site Visit: June 2, 2021  Historic District: None Landmark District: None |  |
| Site Data                                                                                                                                                                                                                                                                                                                                                                                 |                                                                                                                                                               |                                                                                                                 |                                                                                                                   |  |
| Structure Type (Field Verify): Commercial Style: Year Built:0 Sq. Ft. (Structure): ., 0 units Sq. Ft. (Basement): Bedrooms/Baths/ ½ Baths:0/0/0 Lot Size: 0' X 0' (. S.F.) - Garage: None                                                                                                                                                                                                 | Describe Street Characteristics: Commercial Industrial Property Status: □ Secured or ✓ Unsecured □ NO ENTRY – Pre-Foreclosure □ Appears Occupied ✓ Unoccupied |                                                                                                                 | photo 6 2 2021 08:39                                                                                              |  |
| Structural Evaluation                                                                                                                                                                                                                                                                                                                                                                     |                                                                                                                                                               |                                                                                                                 |                                                                                                                   |  |
| Exterior (Describe General Conditions)  Roofing: Poor Collapsing  ☐ Multiple Roof Layers ☐ Missing/Deteriorated Shingles ☐ Missing/Deteriorated Fascia & Soffits                                                                                                                                                                                                                          |                                                                                                                                                               | Foundation: Cracks: ☐ Major ☐ Minor ☐ Yes, but no issue ☐ Settling or Sinking Foundation Notes: Slab            |                                                                                                                   |  |
| Downspouts/Storm Crocks (Condition):N/A  ☐ Missing/Deterioriated ☐ Present/Good or Fair Condition  Siding (Condition):Poor Cinder Block                                                                                                                                                                                                                                                   |                                                                                                                                                               | Basement: None Slab  ☐ Cracks ☐ Water in Basement ☐ Mold on walls ☐ Structural Defects:                         |                                                                                                                   |  |
| ☐ Aluminum ☐ Vinyl ☐ Wood ☐ Transite ☐ Brick ✔ Other  Windows (Condition): Poor                                                                                                                                                                                                                                                                                                           |                                                                                                                                                               | Mechanicals: HVAC: N/A  □ Furnace Missing □ Newer Furnace □ Outdated System □ A.C.                              |                                                                                                                   |  |
| <ul> <li>✓ Original Dbl. Hung</li> <li>✓ Replacement Windows          □ Missing</li> <li>Porches: None</li> <li>□ Deteriorated Deck</li> <li>□ Deteriorated Columns</li> <li>□ Bad Steps</li> <li>□ 2-Story Porches</li> </ul>                                                                                                                                                            |                                                                                                                                                               | Electrical: Poor  ✓ Newer Panel □ Outdated System  Plumbing: N/A  □ Missing Supply Lines □ Updated Drain System |                                                                                                                   |  |
| Driveway : Poor Asphalt Concrete                                                                                                                                                                                                                                                                                                                                                          |                                                                                                                                                               | Interior Walls, Ceilings & Flooring : Poor Collapsing                                                           |                                                                                                                   |  |
| Garage : Poor  ✓ Secured □ Unsecured □ Insufficient room for garage                                                                                                                                                                                                                                                                                                                       |                                                                                                                                                               | Kitchen/Ba<br>N/A                                                                                               | aths :                                                                                                            |  |
| Recommendation                                                                                                                                                                                                                                                                                                                                                                            |                                                                                                                                                               |                                                                                                                 |                                                                                                                   |  |
| □ Extensive Renovation □ Moderate Renovation □ Minimal Renovation □ Demolition □ Vacant Lot  Summary: This property is collapsing and is a hazard to the area it needs to come down I could not gain full access to all floors safely. It should come down. (Meter not Accessible) (Cinder Block Exterior) (Includes parcels: 117-02-026, 117-02-027, 117-02-028, 117-02-030, 117-02-066) |                                                                                                                                                               |                                                                                                                 |                                                                                                                   |  |