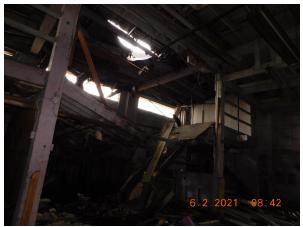

1

| CUYAHOGA     | <b>JA</b> |  |
|--------------|-----------|--|
| LAND<br>BANK | <b>##</b> |  |

| LEVEL 1 - ASSESSMENT                                                                                                                                                                                                                                                                                                                                                                      |                                                                                                                                                               |                                                                                                                 |                                                                                                                   |  |
|-------------------------------------------------------------------------------------------------------------------------------------------------------------------------------------------------------------------------------------------------------------------------------------------------------------------------------------------------------------------------------------------|---------------------------------------------------------------------------------------------------------------------------------------------------------------|-----------------------------------------------------------------------------------------------------------------|-------------------------------------------------------------------------------------------------------------------|--|
| Property Address: <b>Urbana Rd</b> Permanent Parcel Number: <b>117-02-030</b> Source: Neighborhood: <b>Cleveland</b>                                                                                                                                                                                                                                                                      | Bldg 1                                                                                                                                                        | of0                                                                                                             | Reviewer's Name: William Beard  Date of Site Visit: June 2, 2021  Historic District: None Landmark District: None |  |
| Site Data                                                                                                                                                                                                                                                                                                                                                                                 |                                                                                                                                                               |                                                                                                                 |                                                                                                                   |  |
| Structure Type (Field Verify): Commercial Style: Year Built:0 Sq. Ft. (Structure): ., 0 units Sq. Ft. (Basement): Bedrooms/Baths/ ½ Baths:0/0/0 Lot Size: 0' X 0' (. S.F.) - Garage: None                                                                                                                                                                                                 | Describe Street Characteristics: Commercial Industrial Property Status: □ Secured or ✓ Unsecured □ NO ENTRY – Pre-Foreclosure □ Appears Occupied ✓ Unoccupied |                                                                                                                 | photo 6 2 2021 08:39                                                                                              |  |
| Structural Evaluation                                                                                                                                                                                                                                                                                                                                                                     |                                                                                                                                                               |                                                                                                                 |                                                                                                                   |  |
| Exterior (Describe General Conditions)  Roofing: Poor Collapsing  ☐ Multiple Roof Layers ☐ Missing/Deteriorated Shingles ☐ Missing/Deteriorated Fascia & Soffits                                                                                                                                                                                                                          |                                                                                                                                                               | Foundation: Cracks: ☐ Major ☐ Minor ☐ Yes, but no issue ☐ Settling or Sinking Foundation Notes: Slab            |                                                                                                                   |  |
| Downspouts/Storm Crocks (Condition):N/A  ☐ Missing/Deterioriated ☐ Present/Good or Fair Condition  Siding (Condition):Poor Cinder Block                                                                                                                                                                                                                                                   |                                                                                                                                                               | Basement: None Slab  ☐ Cracks ☐ Water in Basement ☐ Mold on walls ☐ Structural Defects:                         |                                                                                                                   |  |
| ☐ Aluminum ☐ Vinyl ☐ Wood ☐ Transite ☐ Brick ✔ Other  Windows (Condition): Poor                                                                                                                                                                                                                                                                                                           |                                                                                                                                                               | Mechanicals: HVAC: N/A  □ Furnace Missing □ Newer Furnace □ Outdated System □ A.C.                              |                                                                                                                   |  |
| <ul> <li>✓ Original Dbl. Hung</li> <li>✓ Replacement Windows          □ Missing</li> <li>Porches: None</li> <li>□ Deteriorated Deck</li> <li>□ Deteriorated Columns</li> <li>□ Bad Steps</li> <li>□ 2-Story Porches</li> </ul>                                                                                                                                                            |                                                                                                                                                               | Electrical: Poor  ✓ Newer Panel □ Outdated System  Plumbing: N/A  □ Missing Supply Lines □ Updated Drain System |                                                                                                                   |  |
| Driveway : Poor Asphalt Concrete                                                                                                                                                                                                                                                                                                                                                          |                                                                                                                                                               | Interior Walls, Ceilings & Flooring : Poor Collapsing                                                           |                                                                                                                   |  |
| Garage : Poor  ✓ Secured □ Unsecured □ Insufficient room for garage                                                                                                                                                                                                                                                                                                                       |                                                                                                                                                               | Kitchen/Ba<br>N/A                                                                                               | aths :                                                                                                            |  |
| Recommendation                                                                                                                                                                                                                                                                                                                                                                            |                                                                                                                                                               |                                                                                                                 |                                                                                                                   |  |
| □ Extensive Renovation □ Moderate Renovation □ Minimal Renovation □ Demolition □ Vacant Lot  Summary: This property is collapsing and is a hazard to the area it needs to come down I could not gain full access to all floors safely. It should come down. (Meter not Accessible) (Cinder Block Exterior) (Includes parcels: 117-02-026, 117-02-027, 117-02-028, 117-02-030, 117-02-066) |                                                                                                                                                               |                                                                                                                 |                                                                                                                   |  |