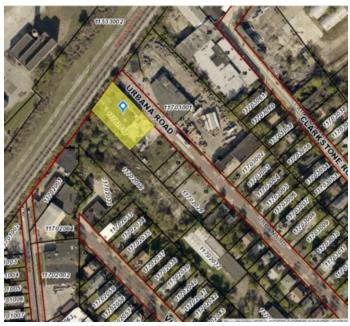

1

| CUYAHOGA     | <b>JA</b> |  |
|--------------|-----------|--|
| LAND<br>BANK | <b>##</b> |  |

| LEVEL 1 - ASSESSMENT                                                                                                                                                                                                                                                                                                                                                                      |                                                                                                                                                               |                                                                                                                 |                                                                                                                   |  |
|-------------------------------------------------------------------------------------------------------------------------------------------------------------------------------------------------------------------------------------------------------------------------------------------------------------------------------------------------------------------------------------------|---------------------------------------------------------------------------------------------------------------------------------------------------------------|-----------------------------------------------------------------------------------------------------------------|-------------------------------------------------------------------------------------------------------------------|--|
| Property Address: <b>Urbana Rd</b> Permanent Parcel Number: <b>117-02-030</b> Source: Neighborhood: <b>Cleveland</b>                                                                                                                                                                                                                                                                      | Bldg 1                                                                                                                                                        | of0                                                                                                             | Reviewer's Name: William Beard  Date of Site Visit: June 2, 2021  Historic District: None Landmark District: None |  |
| Site Data                                                                                                                                                                                                                                                                                                                                                                                 |                                                                                                                                                               |                                                                                                                 |                                                                                                                   |  |
| Structure Type (Field Verify): Commercial Style: Year Built:0 Sq. Ft. (Structure): ., 0 units Sq. Ft. (Basement): Bedrooms/Baths/ ½ Baths:0/0/0 Lot Size: 0' X 0' (. S.F.) - Garage: None                                                                                                                                                                                                 | Describe Street Characteristics: Commercial Industrial Property Status: □ Secured or ✓ Unsecured □ NO ENTRY – Pre-Foreclosure □ Appears Occupied ✓ Unoccupied |                                                                                                                 | photo 6 2 2021 08:39                                                                                              |  |
| Structural Evaluation                                                                                                                                                                                                                                                                                                                                                                     |                                                                                                                                                               |                                                                                                                 |                                                                                                                   |  |
| Exterior (Describe General Conditions)  Roofing: Poor Collapsing  ☐ Multiple Roof Layers ☐ Missing/Deteriorated Shingles ☐ Missing/Deteriorated Fascia & Soffits                                                                                                                                                                                                                          |                                                                                                                                                               | Foundation: Cracks: ☐ Major ☐ Minor ☐ Yes, but no issue ☐ Settling or Sinking Foundation Notes: Slab            |                                                                                                                   |  |
| Downspouts/Storm Crocks (Condition):N/A  ☐ Missing/Deterioriated ☐ Present/Good or Fair Condition  Siding (Condition):Poor Cinder Block                                                                                                                                                                                                                                                   |                                                                                                                                                               | Basement: None Slab  ☐ Cracks ☐ Water in Basement ☐ Mold on walls ☐ Structural Defects:                         |                                                                                                                   |  |
| ☐ Aluminum ☐ Vinyl ☐ Wood ☐ Transite ☐ Brick ✔ Other  Windows (Condition): Poor                                                                                                                                                                                                                                                                                                           |                                                                                                                                                               | Mechanicals: HVAC: N/A  □ Furnace Missing □ Newer Furnace □ Outdated System □ A.C.                              |                                                                                                                   |  |
| <ul> <li>✓ Original Dbl. Hung</li> <li>✓ Replacement Windows          □ Missing</li> <li>Porches: None</li> <li>□ Deteriorated Deck</li> <li>□ Deteriorated Columns</li> <li>□ Bad Steps</li> <li>□ 2-Story Porches</li> </ul>                                                                                                                                                            |                                                                                                                                                               | Electrical: Poor  ✓ Newer Panel □ Outdated System  Plumbing: N/A  □ Missing Supply Lines □ Updated Drain System |                                                                                                                   |  |
| Driveway : Poor Asphalt Concrete                                                                                                                                                                                                                                                                                                                                                          |                                                                                                                                                               | Interior Walls, Ceilings & Flooring : Poor Collapsing                                                           |                                                                                                                   |  |
| Garage : Poor  ✓ Secured □ Unsecured □ Insufficient room for garage                                                                                                                                                                                                                                                                                                                       |                                                                                                                                                               | Kitchen/Ba<br>N/A                                                                                               | aths :                                                                                                            |  |
| Recommendation                                                                                                                                                                                                                                                                                                                                                                            |                                                                                                                                                               |                                                                                                                 |                                                                                                                   |  |
| □ Extensive Renovation □ Moderate Renovation □ Minimal Renovation □ Demolition □ Vacant Lot  Summary: This property is collapsing and is a hazard to the area it needs to come down I could not gain full access to all floors safely. It should come down. (Meter not Accessible) (Cinder Block Exterior) (Includes parcels: 117-02-026, 117-02-027, 117-02-028, 117-02-030, 117-02-066) |                                                                                                                                                               |                                                                                                                 |                                                                                                                   |  |