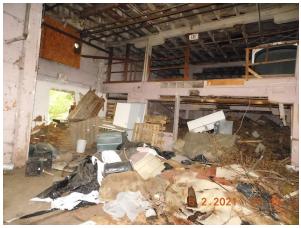

1

| CUYAHOGA     | <b>JA</b> |  |
|--------------|-----------|--|
| LAND<br>BANK | <b>##</b> |  |

| LEVEL 1 - ASSESSMENT                                                                                                                                                                                                                                                                                                                                                                      |                                                                                                                                                               |                                                                                                                 |                                                                                                                   |  |
|-------------------------------------------------------------------------------------------------------------------------------------------------------------------------------------------------------------------------------------------------------------------------------------------------------------------------------------------------------------------------------------------|---------------------------------------------------------------------------------------------------------------------------------------------------------------|-----------------------------------------------------------------------------------------------------------------|-------------------------------------------------------------------------------------------------------------------|--|
| Property Address: <b>Urbana Rd</b> Permanent Parcel Number: <b>117-02-030</b> Source: Neighborhood: <b>Cleveland</b>                                                                                                                                                                                                                                                                      | Bldg 1                                                                                                                                                        | of0                                                                                                             | Reviewer's Name: William Beard  Date of Site Visit: June 2, 2021  Historic District: None Landmark District: None |  |
| Site Data                                                                                                                                                                                                                                                                                                                                                                                 |                                                                                                                                                               |                                                                                                                 |                                                                                                                   |  |
| Structure Type (Field Verify): Commercial Style: Year Built:0 Sq. Ft. (Structure): ., 0 units Sq. Ft. (Basement): Bedrooms/Baths/ ½ Baths:0/0/0 Lot Size: 0' X 0' (. S.F.) - Garage: None                                                                                                                                                                                                 | Describe Street Characteristics: Commercial Industrial Property Status: □ Secured or ✓ Unsecured □ NO ENTRY – Pre-Foreclosure □ Appears Occupied ✓ Unoccupied |                                                                                                                 | photo 6 2 2021 08:39                                                                                              |  |
| Structural Evaluation                                                                                                                                                                                                                                                                                                                                                                     |                                                                                                                                                               |                                                                                                                 |                                                                                                                   |  |
| Exterior (Describe General Conditions)  Roofing: Poor Collapsing  ☐ Multiple Roof Layers ☐ Missing/Deteriorated Shingles ☐ Missing/Deteriorated Fascia & Soffits                                                                                                                                                                                                                          |                                                                                                                                                               | Foundation: Cracks: ☐ Major ☐ Minor ☐ Yes, but no issue ☐ Settling or Sinking Foundation Notes: Slab            |                                                                                                                   |  |
| Downspouts/Storm Crocks (Condition):N/A  ☐ Missing/Deterioriated ☐ Present/Good or Fair Condition  Siding (Condition):Poor Cinder Block                                                                                                                                                                                                                                                   |                                                                                                                                                               | Basement: None Slab  ☐ Cracks ☐ Water in Basement ☐ Mold on walls ☐ Structural Defects:                         |                                                                                                                   |  |
| ☐ Aluminum ☐ Vinyl ☐ Wood ☐ Transite ☐ Brick ✔ Other  Windows (Condition): Poor                                                                                                                                                                                                                                                                                                           |                                                                                                                                                               | Mechanicals: HVAC: N/A  □ Furnace Missing □ Newer Furnace □ Outdated System □ A.C.                              |                                                                                                                   |  |
| <ul> <li>✓ Original Dbl. Hung</li> <li>✓ Replacement Windows          □ Missing</li> <li>Porches: None</li> <li>□ Deteriorated Deck</li> <li>□ Deteriorated Columns</li> <li>□ Bad Steps</li> <li>□ 2-Story Porches</li> </ul>                                                                                                                                                            |                                                                                                                                                               | Electrical: Poor  ✓ Newer Panel □ Outdated System  Plumbing: N/A  □ Missing Supply Lines □ Updated Drain System |                                                                                                                   |  |
| Driveway : Poor Asphalt Concrete                                                                                                                                                                                                                                                                                                                                                          |                                                                                                                                                               | Interior Walls, Ceilings & Flooring : Poor Collapsing                                                           |                                                                                                                   |  |
| Garage : Poor  ✓ Secured □ Unsecured □ Insufficient room for garage                                                                                                                                                                                                                                                                                                                       |                                                                                                                                                               | Kitchen/Ba<br>N/A                                                                                               | aths :                                                                                                            |  |
| Recommendation                                                                                                                                                                                                                                                                                                                                                                            |                                                                                                                                                               |                                                                                                                 |                                                                                                                   |  |
| □ Extensive Renovation □ Moderate Renovation □ Minimal Renovation □ Demolition □ Vacant Lot  Summary: This property is collapsing and is a hazard to the area it needs to come down I could not gain full access to all floors safely. It should come down. (Meter not Accessible) (Cinder Block Exterior) (Includes parcels: 117-02-026, 117-02-027, 117-02-028, 117-02-030, 117-02-066) |                                                                                                                                                               |                                                                                                                 |                                                                                                                   |  |