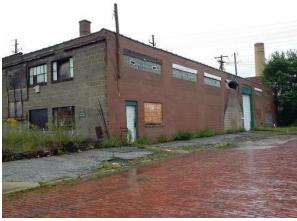

1

| CUYAHOGA     | <b>JA</b> |  |
|--------------|-----------|--|
| LAND<br>BANK | <b>##</b> |  |

| LEVEL 1 - ASSESSMENT                                                                                                                                                                                                                                                                                                                                                                      |                                                                                                                                                               |                                                                                                                 |                                                                                                                   |  |
|-------------------------------------------------------------------------------------------------------------------------------------------------------------------------------------------------------------------------------------------------------------------------------------------------------------------------------------------------------------------------------------------|---------------------------------------------------------------------------------------------------------------------------------------------------------------|-----------------------------------------------------------------------------------------------------------------|-------------------------------------------------------------------------------------------------------------------|--|
| Property Address: <b>Urbana Rd</b> Permanent Parcel Number: <b>117-02-030</b> Source: Neighborhood: <b>Cleveland</b>                                                                                                                                                                                                                                                                      | Bldg 1                                                                                                                                                        | of0                                                                                                             | Reviewer's Name: William Beard  Date of Site Visit: June 2, 2021  Historic District: None Landmark District: None |  |
| Site Data                                                                                                                                                                                                                                                                                                                                                                                 |                                                                                                                                                               |                                                                                                                 |                                                                                                                   |  |
| Structure Type (Field Verify): Commercial Style: Year Built:0 Sq. Ft. (Structure): ., 0 units Sq. Ft. (Basement): Bedrooms/Baths/ ½ Baths:0/0/0 Lot Size: 0' X 0' (. S.F.) - Garage: None                                                                                                                                                                                                 | Describe Street Characteristics: Commercial Industrial Property Status: □ Secured or ✓ Unsecured □ NO ENTRY – Pre-Foreclosure □ Appears Occupied ✓ Unoccupied |                                                                                                                 | photo 6 2 2021 08:39                                                                                              |  |
| Structural Evaluation                                                                                                                                                                                                                                                                                                                                                                     |                                                                                                                                                               |                                                                                                                 |                                                                                                                   |  |
| Exterior (Describe General Conditions)  Roofing: Poor Collapsing  ☐ Multiple Roof Layers ☐ Missing/Deteriorated Shingles ☐ Missing/Deteriorated Fascia & Soffits                                                                                                                                                                                                                          |                                                                                                                                                               | Foundation: Cracks: ☐ Major ☐ Minor ☐ Yes, but no issue ☐ Settling or Sinking Foundation Notes: Slab            |                                                                                                                   |  |
| Downspouts/Storm Crocks (Condition):N/A  ☐ Missing/Deterioriated ☐ Present/Good or Fair Condition  Siding (Condition):Poor Cinder Block                                                                                                                                                                                                                                                   |                                                                                                                                                               | Basement: None Slab  ☐ Cracks ☐ Water in Basement ☐ Mold on walls ☐ Structural Defects:                         |                                                                                                                   |  |
| ☐ Aluminum ☐ Vinyl ☐ Wood ☐ Transite ☐ Brick ✔ Other  Windows (Condition): Poor                                                                                                                                                                                                                                                                                                           |                                                                                                                                                               | Mechanicals: HVAC: N/A  □ Furnace Missing □ Newer Furnace □ Outdated System □ A.C.                              |                                                                                                                   |  |
| <ul> <li>✓ Original Dbl. Hung</li> <li>✓ Replacement Windows          □ Missing</li> <li>Porches: None</li> <li>□ Deteriorated Deck</li> <li>□ Deteriorated Columns</li> <li>□ Bad Steps</li> <li>□ 2-Story Porches</li> </ul>                                                                                                                                                            |                                                                                                                                                               | Electrical: Poor  ✓ Newer Panel □ Outdated System  Plumbing: N/A  □ Missing Supply Lines □ Updated Drain System |                                                                                                                   |  |
| Driveway : Poor Asphalt Concrete                                                                                                                                                                                                                                                                                                                                                          |                                                                                                                                                               | Interior Walls, Ceilings & Flooring : Poor Collapsing                                                           |                                                                                                                   |  |
| Garage : Poor  ✓ Secured □ Unsecured □ Insufficient room for garage                                                                                                                                                                                                                                                                                                                       |                                                                                                                                                               | Kitchen/Ba<br>N/A                                                                                               | aths :                                                                                                            |  |
| Recommendation                                                                                                                                                                                                                                                                                                                                                                            |                                                                                                                                                               |                                                                                                                 |                                                                                                                   |  |
| □ Extensive Renovation □ Moderate Renovation □ Minimal Renovation □ Demolition □ Vacant Lot  Summary: This property is collapsing and is a hazard to the area it needs to come down I could not gain full access to all floors safely. It should come down. (Meter not Accessible) (Cinder Block Exterior) (Includes parcels: 117-02-026, 117-02-027, 117-02-028, 117-02-030, 117-02-066) |                                                                                                                                                               |                                                                                                                 |                                                                                                                   |  |