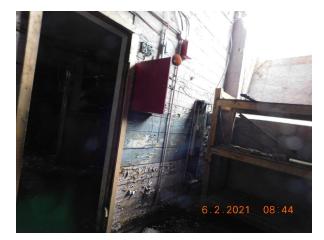

1

| CUYAHOGA     | <b>JA</b> |  |
|--------------|-----------|--|
| LAND<br>BANK | <b>##</b> |  |

| LEVEL 1 - ASSESSMENT                                                                                                                                                                                                                                                                                                                                                                      |                                                                                                                                                               |                                                                                                                 |                                                                                                                   |  |
|-------------------------------------------------------------------------------------------------------------------------------------------------------------------------------------------------------------------------------------------------------------------------------------------------------------------------------------------------------------------------------------------|---------------------------------------------------------------------------------------------------------------------------------------------------------------|-----------------------------------------------------------------------------------------------------------------|-------------------------------------------------------------------------------------------------------------------|--|
| Property Address: <b>Urbana Rd</b> Permanent Parcel Number: <b>117-02-030</b> Source: Neighborhood: <b>Cleveland</b>                                                                                                                                                                                                                                                                      | Bldg 1                                                                                                                                                        | of0                                                                                                             | Reviewer's Name: William Beard  Date of Site Visit: June 2, 2021  Historic District: None Landmark District: None |  |
| Site Data                                                                                                                                                                                                                                                                                                                                                                                 |                                                                                                                                                               |                                                                                                                 |                                                                                                                   |  |
| Structure Type (Field Verify): Commercial Style: Year Built:0 Sq. Ft. (Structure): ., 0 units Sq. Ft. (Basement): Bedrooms/Baths/ ½ Baths:0/0/0 Lot Size: 0' X 0' (. S.F.) - Garage: None                                                                                                                                                                                                 | Describe Street Characteristics: Commercial Industrial Property Status: □ Secured or ✓ Unsecured □ NO ENTRY – Pre-Foreclosure □ Appears Occupied ✓ Unoccupied |                                                                                                                 | photo 6 2 2021 08:39                                                                                              |  |
| Structural Evaluation                                                                                                                                                                                                                                                                                                                                                                     |                                                                                                                                                               |                                                                                                                 |                                                                                                                   |  |
| Exterior (Describe General Conditions)  Roofing: Poor Collapsing  ☐ Multiple Roof Layers ☐ Missing/Deteriorated Shingles ☐ Missing/Deteriorated Fascia & Soffits                                                                                                                                                                                                                          |                                                                                                                                                               | Foundation: Cracks: ☐ Major ☐ Minor ☐ Yes, but no issue ☐ Settling or Sinking Foundation Notes: Slab            |                                                                                                                   |  |
| Downspouts/Storm Crocks (Condition):N/A  ☐ Missing/Deterioriated ☐ Present/Good or Fair Condition  Siding (Condition):Poor Cinder Block                                                                                                                                                                                                                                                   |                                                                                                                                                               | Basement: None Slab  ☐ Cracks ☐ Water in Basement ☐ Mold on walls ☐ Structural Defects:                         |                                                                                                                   |  |
| ☐ Aluminum ☐ Vinyl ☐ Wood ☐ Transite ☐ Brick ✔ Other  Windows (Condition): Poor                                                                                                                                                                                                                                                                                                           |                                                                                                                                                               | Mechanicals: HVAC: N/A  □ Furnace Missing □ Newer Furnace □ Outdated System □ A.C.                              |                                                                                                                   |  |
| <ul> <li>✓ Original Dbl. Hung</li> <li>✓ Replacement Windows          □ Missing</li> <li>Porches: None</li> <li>□ Deteriorated Deck</li> <li>□ Deteriorated Columns</li> <li>□ Bad Steps</li> <li>□ 2-Story Porches</li> </ul>                                                                                                                                                            |                                                                                                                                                               | Electrical: Poor  ✓ Newer Panel □ Outdated System  Plumbing: N/A  □ Missing Supply Lines □ Updated Drain System |                                                                                                                   |  |
| Driveway : Poor Asphalt Concrete                                                                                                                                                                                                                                                                                                                                                          |                                                                                                                                                               | Interior Walls, Ceilings & Flooring : Poor Collapsing                                                           |                                                                                                                   |  |
| Garage : Poor  ✓ Secured □ Unsecured □ Insufficient room for garage                                                                                                                                                                                                                                                                                                                       |                                                                                                                                                               | Kitchen/Ba<br>N/A                                                                                               | aths :                                                                                                            |  |
| Recommendation                                                                                                                                                                                                                                                                                                                                                                            |                                                                                                                                                               |                                                                                                                 |                                                                                                                   |  |
| □ Extensive Renovation □ Moderate Renovation □ Minimal Renovation □ Demolition □ Vacant Lot  Summary: This property is collapsing and is a hazard to the area it needs to come down I could not gain full access to all floors safely. It should come down. (Meter not Accessible) (Cinder Block Exterior) (Includes parcels: 117-02-026, 117-02-027, 117-02-028, 117-02-030, 117-02-066) |                                                                                                                                                               |                                                                                                                 |                                                                                                                   |  |