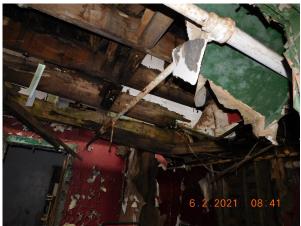

1

| CUYAHOGA     | <b>JA</b> |  |
|--------------|-----------|--|
| LAND<br>BANK | <b>##</b> |  |

| LEVEL 1 - ASSESSMENT                                                                                                                                                                                                                                                                                                                                                                      |                                                                                                                                                               |                                                                                                                 |                                                                                                                   |  |
|-------------------------------------------------------------------------------------------------------------------------------------------------------------------------------------------------------------------------------------------------------------------------------------------------------------------------------------------------------------------------------------------|---------------------------------------------------------------------------------------------------------------------------------------------------------------|-----------------------------------------------------------------------------------------------------------------|-------------------------------------------------------------------------------------------------------------------|--|
| Property Address: <b>Urbana Rd</b> Permanent Parcel Number: <b>117-02-030</b> Source: Neighborhood: <b>Cleveland</b>                                                                                                                                                                                                                                                                      | Bldg 1                                                                                                                                                        | of0                                                                                                             | Reviewer's Name: William Beard  Date of Site Visit: June 2, 2021  Historic District: None Landmark District: None |  |
| Site Data                                                                                                                                                                                                                                                                                                                                                                                 |                                                                                                                                                               |                                                                                                                 |                                                                                                                   |  |
| Structure Type (Field Verify): Commercial Style: Year Built:0 Sq. Ft. (Structure): ., 0 units Sq. Ft. (Basement): Bedrooms/Baths/ ½ Baths:0/0/0 Lot Size: 0' X 0' (. S.F.) - Garage: None                                                                                                                                                                                                 | Describe Street Characteristics: Commercial Industrial Property Status: □ Secured or ✓ Unsecured □ NO ENTRY – Pre-Foreclosure □ Appears Occupied ✓ Unoccupied |                                                                                                                 | photo 6 2 2021 08:39                                                                                              |  |
| Structural Evaluation                                                                                                                                                                                                                                                                                                                                                                     |                                                                                                                                                               |                                                                                                                 |                                                                                                                   |  |
| Exterior (Describe General Conditions)  Roofing: Poor Collapsing  ☐ Multiple Roof Layers ☐ Missing/Deteriorated Shingles ☐ Missing/Deteriorated Fascia & Soffits                                                                                                                                                                                                                          |                                                                                                                                                               | Foundation: Cracks: ☐ Major ☐ Minor ☐ Yes, but no issue ☐ Settling or Sinking Foundation Notes: Slab            |                                                                                                                   |  |
| Downspouts/Storm Crocks (Condition):N/A  ☐ Missing/Deterioriated ☐ Present/Good or Fair Condition  Siding (Condition):Poor Cinder Block                                                                                                                                                                                                                                                   |                                                                                                                                                               | Basement: None Slab  ☐ Cracks ☐ Water in Basement ☐ Mold on walls ☐ Structural Defects:                         |                                                                                                                   |  |
| ☐ Aluminum ☐ Vinyl ☐ Wood ☐ Transite ☐ Brick ✔ Other  Windows (Condition): Poor                                                                                                                                                                                                                                                                                                           |                                                                                                                                                               | Mechanicals: HVAC: N/A  □ Furnace Missing □ Newer Furnace □ Outdated System □ A.C.                              |                                                                                                                   |  |
| <ul> <li>✓ Original Dbl. Hung</li> <li>✓ Replacement Windows          □ Missing</li> <li>Porches: None</li> <li>□ Deteriorated Deck</li> <li>□ Deteriorated Columns</li> <li>□ Bad Steps</li> <li>□ 2-Story Porches</li> </ul>                                                                                                                                                            |                                                                                                                                                               | Electrical: Poor  ✓ Newer Panel □ Outdated System  Plumbing: N/A  □ Missing Supply Lines □ Updated Drain System |                                                                                                                   |  |
| Driveway : Poor Asphalt Concrete                                                                                                                                                                                                                                                                                                                                                          |                                                                                                                                                               | Interior Walls, Ceilings & Flooring : Poor Collapsing                                                           |                                                                                                                   |  |
| Garage : Poor  ✓ Secured □ Unsecured □ Insufficient room for garage                                                                                                                                                                                                                                                                                                                       |                                                                                                                                                               | Kitchen/Ba<br>N/A                                                                                               | aths :                                                                                                            |  |
| Recommendation                                                                                                                                                                                                                                                                                                                                                                            |                                                                                                                                                               |                                                                                                                 |                                                                                                                   |  |
| □ Extensive Renovation □ Moderate Renovation □ Minimal Renovation □ Demolition □ Vacant Lot  Summary: This property is collapsing and is a hazard to the area it needs to come down I could not gain full access to all floors safely. It should come down. (Meter not Accessible) (Cinder Block Exterior) (Includes parcels: 117-02-026, 117-02-027, 117-02-028, 117-02-030, 117-02-066) |                                                                                                                                                               |                                                                                                                 |                                                                                                                   |  |