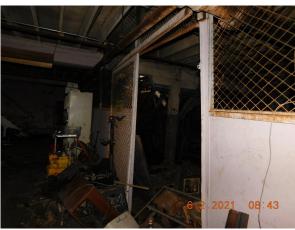

1

| CUYAHOGA     | <b>JA</b> |  |
|--------------|-----------|--|
| LAND<br>BANK | <b>##</b> |  |

| LEVEL 1 - ASSESSMENT                                                                                                                                                                                                                                                                                                                                                                      |                                                                                                                                                               |                                                                                                                 |                                                                                                                   |  |
|-------------------------------------------------------------------------------------------------------------------------------------------------------------------------------------------------------------------------------------------------------------------------------------------------------------------------------------------------------------------------------------------|---------------------------------------------------------------------------------------------------------------------------------------------------------------|-----------------------------------------------------------------------------------------------------------------|-------------------------------------------------------------------------------------------------------------------|--|
| Property Address: <b>Urbana Rd</b> Permanent Parcel Number: <b>117-02-030</b> Source: Neighborhood: <b>Cleveland</b>                                                                                                                                                                                                                                                                      | Bldg 1                                                                                                                                                        | of0                                                                                                             | Reviewer's Name: William Beard  Date of Site Visit: June 2, 2021  Historic District: None Landmark District: None |  |
| Site Data                                                                                                                                                                                                                                                                                                                                                                                 |                                                                                                                                                               |                                                                                                                 |                                                                                                                   |  |
| Structure Type (Field Verify): Commercial Style: Year Built:0 Sq. Ft. (Structure): ., 0 units Sq. Ft. (Basement): Bedrooms/Baths/ ½ Baths:0/0/0 Lot Size: 0' X 0' (. S.F.) - Garage: None                                                                                                                                                                                                 | Describe Street Characteristics: Commercial Industrial Property Status: □ Secured or ✓ Unsecured □ NO ENTRY – Pre-Foreclosure □ Appears Occupied ✓ Unoccupied |                                                                                                                 | photo 6 2 2021 08:39                                                                                              |  |
| Structural Evaluation                                                                                                                                                                                                                                                                                                                                                                     |                                                                                                                                                               |                                                                                                                 |                                                                                                                   |  |
| Exterior (Describe General Conditions)  Roofing: Poor Collapsing  ☐ Multiple Roof Layers ☐ Missing/Deteriorated Shingles ☐ Missing/Deteriorated Fascia & Soffits                                                                                                                                                                                                                          |                                                                                                                                                               | Foundation: Cracks: ☐ Major ☐ Minor ☐ Yes, but no issue ☐ Settling or Sinking Foundation Notes: Slab            |                                                                                                                   |  |
| Downspouts/Storm Crocks (Condition):N/A  ☐ Missing/Deterioriated ☐ Present/Good or Fair Condition  Siding (Condition):Poor Cinder Block                                                                                                                                                                                                                                                   |                                                                                                                                                               | Basement: None Slab  ☐ Cracks ☐ Water in Basement ☐ Mold on walls ☐ Structural Defects:                         |                                                                                                                   |  |
| ☐ Aluminum ☐ Vinyl ☐ Wood ☐ Transite ☐ Brick ✔ Other  Windows (Condition): Poor                                                                                                                                                                                                                                                                                                           |                                                                                                                                                               | Mechanicals: HVAC: N/A  □ Furnace Missing □ Newer Furnace □ Outdated System □ A.C.                              |                                                                                                                   |  |
| <ul> <li>✓ Original Dbl. Hung</li> <li>✓ Replacement Windows          □ Missing</li> <li>Porches: None</li> <li>□ Deteriorated Deck</li> <li>□ Deteriorated Columns</li> <li>□ Bad Steps</li> <li>□ 2-Story Porches</li> </ul>                                                                                                                                                            |                                                                                                                                                               | Electrical: Poor  ✓ Newer Panel □ Outdated System  Plumbing: N/A  □ Missing Supply Lines □ Updated Drain System |                                                                                                                   |  |
| Driveway : Poor Asphalt Concrete                                                                                                                                                                                                                                                                                                                                                          |                                                                                                                                                               | Interior Walls, Ceilings & Flooring : Poor Collapsing                                                           |                                                                                                                   |  |
| Garage : Poor  ✓ Secured □ Unsecured □ Insufficient room for garage                                                                                                                                                                                                                                                                                                                       |                                                                                                                                                               | Kitchen/Ba<br>N/A                                                                                               | aths :                                                                                                            |  |
| Recommendation                                                                                                                                                                                                                                                                                                                                                                            |                                                                                                                                                               |                                                                                                                 |                                                                                                                   |  |
| □ Extensive Renovation □ Moderate Renovation □ Minimal Renovation □ Demolition □ Vacant Lot  Summary: This property is collapsing and is a hazard to the area it needs to come down I could not gain full access to all floors safely. It should come down. (Meter not Accessible) (Cinder Block Exterior) (Includes parcels: 117-02-026, 117-02-027, 117-02-028, 117-02-030, 117-02-066) |                                                                                                                                                               |                                                                                                                 |                                                                                                                   |  |