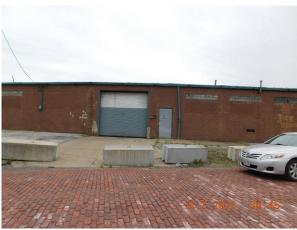

1

| CUYAHOGA     | <b>JA</b> |  |
|--------------|-----------|--|
| LAND<br>BANK | <b>##</b> |  |

| LEVEL 1 - ASSESSMENT                                                                                                                                                                                                                                                                                                                                                                      |                                                                                                                                                               |                                                                                                                 |                                                                                                                   |  |
|-------------------------------------------------------------------------------------------------------------------------------------------------------------------------------------------------------------------------------------------------------------------------------------------------------------------------------------------------------------------------------------------|---------------------------------------------------------------------------------------------------------------------------------------------------------------|-----------------------------------------------------------------------------------------------------------------|-------------------------------------------------------------------------------------------------------------------|--|
| Property Address: <b>Urbana Rd</b> Permanent Parcel Number: <b>117-02-030</b> Source: Neighborhood: <b>Cleveland</b>                                                                                                                                                                                                                                                                      | Bldg 1                                                                                                                                                        | of0                                                                                                             | Reviewer's Name: William Beard  Date of Site Visit: June 2, 2021  Historic District: None Landmark District: None |  |
| Site Data                                                                                                                                                                                                                                                                                                                                                                                 |                                                                                                                                                               |                                                                                                                 |                                                                                                                   |  |
| Structure Type (Field Verify): Commercial Style: Year Built:0 Sq. Ft. (Structure): ., 0 units Sq. Ft. (Basement): Bedrooms/Baths/ ½ Baths:0/0/0 Lot Size: 0' X 0' (. S.F.) - Garage: None                                                                                                                                                                                                 | Describe Street Characteristics: Commercial Industrial Property Status: □ Secured or ✓ Unsecured □ NO ENTRY – Pre-Foreclosure □ Appears Occupied ✓ Unoccupied |                                                                                                                 | photo 6 2 2021 08:39                                                                                              |  |
| Structural Evaluation                                                                                                                                                                                                                                                                                                                                                                     |                                                                                                                                                               |                                                                                                                 |                                                                                                                   |  |
| Exterior (Describe General Conditions)  Roofing: Poor Collapsing  ☐ Multiple Roof Layers ☐ Missing/Deteriorated Shingles ☐ Missing/Deteriorated Fascia & Soffits                                                                                                                                                                                                                          |                                                                                                                                                               | Foundation: Cracks: ☐ Major ☐ Minor ☐ Yes, but no issue ☐ Settling or Sinking Foundation Notes: Slab            |                                                                                                                   |  |
| Downspouts/Storm Crocks (Condition):N/A  ☐ Missing/Deterioriated ☐ Present/Good or Fair Condition  Siding (Condition):Poor Cinder Block                                                                                                                                                                                                                                                   |                                                                                                                                                               | Basement: None Slab  ☐ Cracks ☐ Water in Basement ☐ Mold on walls ☐ Structural Defects:                         |                                                                                                                   |  |
| ☐ Aluminum ☐ Vinyl ☐ Wood ☐ Transite ☐ Brick ✔ Other  Windows (Condition): Poor                                                                                                                                                                                                                                                                                                           |                                                                                                                                                               | Mechanicals: HVAC: N/A  □ Furnace Missing □ Newer Furnace □ Outdated System □ A.C.                              |                                                                                                                   |  |
| <ul> <li>✓ Original Dbl. Hung</li> <li>✓ Replacement Windows          □ Missing</li> <li>Porches: None</li> <li>□ Deteriorated Deck</li> <li>□ Deteriorated Columns</li> <li>□ Bad Steps</li> <li>□ 2-Story Porches</li> </ul>                                                                                                                                                            |                                                                                                                                                               | Electrical: Poor  ✓ Newer Panel □ Outdated System  Plumbing: N/A  □ Missing Supply Lines □ Updated Drain System |                                                                                                                   |  |
| Driveway : Poor Asphalt Concrete                                                                                                                                                                                                                                                                                                                                                          |                                                                                                                                                               | Interior Walls, Ceilings & Flooring : Poor Collapsing                                                           |                                                                                                                   |  |
| Garage : Poor  ✓ Secured □ Unsecured □ Insufficient room for garage                                                                                                                                                                                                                                                                                                                       |                                                                                                                                                               | Kitchen/Ba<br>N/A                                                                                               | aths :                                                                                                            |  |
| Recommendation                                                                                                                                                                                                                                                                                                                                                                            |                                                                                                                                                               |                                                                                                                 |                                                                                                                   |  |
| □ Extensive Renovation □ Moderate Renovation □ Minimal Renovation □ Demolition □ Vacant Lot  Summary: This property is collapsing and is a hazard to the area it needs to come down I could not gain full access to all floors safely. It should come down. (Meter not Accessible) (Cinder Block Exterior) (Includes parcels: 117-02-026, 117-02-027, 117-02-028, 117-02-030, 117-02-066) |                                                                                                                                                               |                                                                                                                 |                                                                                                                   |  |