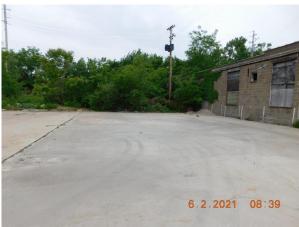

1

| CUYAHOGA     | <b>JA</b> |  |
|--------------|-----------|--|
| LAND<br>BANK | <b>##</b> |  |

| LEVEL 1 - ASSESSMENT                                                                                                                                                                                                                                                                                                                                                                      |                                                                                                                                                               |                                                                                                                 |                                                                                                                   |  |
|-------------------------------------------------------------------------------------------------------------------------------------------------------------------------------------------------------------------------------------------------------------------------------------------------------------------------------------------------------------------------------------------|---------------------------------------------------------------------------------------------------------------------------------------------------------------|-----------------------------------------------------------------------------------------------------------------|-------------------------------------------------------------------------------------------------------------------|--|
| Property Address: <b>Urbana Rd</b> Permanent Parcel Number: <b>117-02-030</b> Source: Neighborhood: <b>Cleveland</b>                                                                                                                                                                                                                                                                      | Bldg 1                                                                                                                                                        | of0                                                                                                             | Reviewer's Name: William Beard  Date of Site Visit: June 2, 2021  Historic District: None Landmark District: None |  |
| Site Data                                                                                                                                                                                                                                                                                                                                                                                 |                                                                                                                                                               |                                                                                                                 |                                                                                                                   |  |
| Structure Type (Field Verify): Commercial Style: Year Built:0 Sq. Ft. (Structure): ., 0 units Sq. Ft. (Basement): Bedrooms/Baths/ ½ Baths:0/0/0 Lot Size: 0' X 0' (. S.F.) - Garage: None                                                                                                                                                                                                 | Describe Street Characteristics: Commercial Industrial Property Status: □ Secured or ✓ Unsecured □ NO ENTRY – Pre-Foreclosure □ Appears Occupied ✓ Unoccupied |                                                                                                                 | photo 6 2 2021 08:39                                                                                              |  |
| Structural Evaluation                                                                                                                                                                                                                                                                                                                                                                     |                                                                                                                                                               |                                                                                                                 |                                                                                                                   |  |
| Exterior (Describe General Conditions)  Roofing: Poor Collapsing  ☐ Multiple Roof Layers ☐ Missing/Deteriorated Shingles ☐ Missing/Deteriorated Fascia & Soffits                                                                                                                                                                                                                          |                                                                                                                                                               | Foundation: Cracks: ☐ Major ☐ Minor ☐ Yes, but no issue ☐ Settling or Sinking Foundation Notes: Slab            |                                                                                                                   |  |
| Downspouts/Storm Crocks (Condition):N/A  ☐ Missing/Deterioriated ☐ Present/Good or Fair Condition  Siding (Condition):Poor Cinder Block                                                                                                                                                                                                                                                   |                                                                                                                                                               | Basement: None Slab  ☐ Cracks ☐ Water in Basement ☐ Mold on walls ☐ Structural Defects:                         |                                                                                                                   |  |
| ☐ Aluminum ☐ Vinyl ☐ Wood ☐ Transite ☐ Brick ✔ Other  Windows (Condition): Poor                                                                                                                                                                                                                                                                                                           |                                                                                                                                                               | Mechanicals: HVAC: N/A  □ Furnace Missing □ Newer Furnace □ Outdated System □ A.C.                              |                                                                                                                   |  |
| <ul> <li>✓ Original Dbl. Hung</li> <li>✓ Replacement Windows          □ Missing</li> <li>Porches: None</li> <li>□ Deteriorated Deck</li> <li>□ Deteriorated Columns</li> <li>□ Bad Steps</li> <li>□ 2-Story Porches</li> </ul>                                                                                                                                                            |                                                                                                                                                               | Electrical: Poor  ✓ Newer Panel □ Outdated System  Plumbing: N/A  □ Missing Supply Lines □ Updated Drain System |                                                                                                                   |  |
| Driveway : Poor Asphalt Concrete                                                                                                                                                                                                                                                                                                                                                          |                                                                                                                                                               | Interior Walls, Ceilings & Flooring : Poor Collapsing                                                           |                                                                                                                   |  |
| Garage : Poor  ✓ Secured □ Unsecured □ Insufficient room for garage                                                                                                                                                                                                                                                                                                                       |                                                                                                                                                               | Kitchen/Ba<br>N/A                                                                                               | aths :                                                                                                            |  |
| Recommendation                                                                                                                                                                                                                                                                                                                                                                            |                                                                                                                                                               |                                                                                                                 |                                                                                                                   |  |
| □ Extensive Renovation □ Moderate Renovation □ Minimal Renovation □ Demolition □ Vacant Lot  Summary: This property is collapsing and is a hazard to the area it needs to come down I could not gain full access to all floors safely. It should come down. (Meter not Accessible) (Cinder Block Exterior) (Includes parcels: 117-02-026, 117-02-027, 117-02-028, 117-02-030, 117-02-066) |                                                                                                                                                               |                                                                                                                 |                                                                                                                   |  |