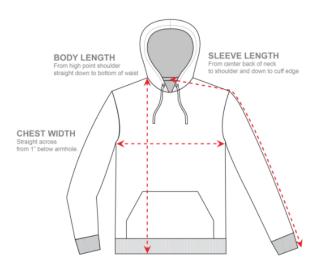

#### How to read the sizing charts:

#### **Hoodie Sizing**

|               | XS     | S     | М     | L     | XL     |
|---------------|--------|-------|-------|-------|--------|
| Length        | 17.25" | 19"   | 20.5" | 22.5" | 24.5"  |
| Width         | 15.5"  | 16"   | 17"   | 18"   | 19.25" |
| Sleeve Length | 14.5"  | 15.5" | 17"   | 18.5" | 20"    |