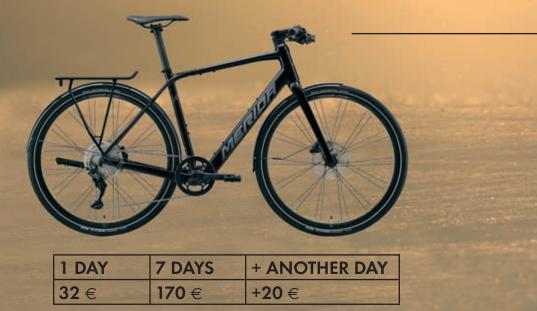

|                                                                                                                                                                                                                                                                                                                                                                                                                                                                                                                                                                                                                                                                                                                                                                                                                                                                                                                                                                                                                                                                                                                                                                                                                                                                                                                                                                                                                                                                                                                                                                                                                                                                                                                                                                                                                                                                                                                                                                                                                                                                                                                                |        | 4             | Model:      | E-bike eSPRESO      |
|--------------------------------------------------------------------------------------------------------------------------------------------------------------------------------------------------------------------------------------------------------------------------------------------------------------------------------------------------------------------------------------------------------------------------------------------------------------------------------------------------------------------------------------------------------------------------------------------------------------------------------------------------------------------------------------------------------------------------------------------------------------------------------------------------------------------------------------------------------------------------------------------------------------------------------------------------------------------------------------------------------------------------------------------------------------------------------------------------------------------------------------------------------------------------------------------------------------------------------------------------------------------------------------------------------------------------------------------------------------------------------------------------------------------------------------------------------------------------------------------------------------------------------------------------------------------------------------------------------------------------------------------------------------------------------------------------------------------------------------------------------------------------------------------------------------------------------------------------------------------------------------------------------------------------------------------------------------------------------------------------------------------------------------------------------------------------------------------------------------------------------|--------|---------------|-------------|---------------------|
|                                                                                                                                                                                                                                                                                                                                                                                                                                                                                                                                                                                                                                                                                                                                                                                                                                                                                                                                                                                                                                                                                                                                                                                                                                                                                                                                                                                                                                                                                                                                                                                                                                                                                                                                                                                                                                                                                                                                                                                                                                                                                                                                | T      |               | Speeds:     | 10                  |
|                                                                                                                                                                                                                                                                                                                                                                                                                                                                                                                                                                                                                                                                                                                                                                                                                                                                                                                                                                                                                                                                                                                                                                                                                                                                                                                                                                                                                                                                                                                                                                                                                                                                                                                                                                                                                                                                                                                                                                                                                                                                                                                                |        |               | Groupset:   | Shimano             |
| Contraction of the local division of the loc | ~ 1 /  |               | Battery:    | 500 Wh              |
|                                                                                                                                                                                                                                                                                                                                                                                                                                                                                                                                                                                                                                                                                                                                                                                                                                                                                                                                                                                                                                                                                                                                                                                                                                                                                                                                                                                                                                                                                                                                                                                                                                                                                                                                                                                                                                                                                                                                                                                                                                                                                                                                | XV     |               | Engine:     | Shimano STePS E6100 |
|                                                                                                                                                                                                                                                                                                                                                                                                                                                                                                                                                                                                                                                                                                                                                                                                                                                                                                                                                                                                                                                                                                                                                                                                                                                                                                                                                                                                                                                                                                                                                                                                                                                                                                                                                                                                                                                                                                                                                                                                                                                                                                                                |        |               | Power:      | 250 W/60 Nm         |
|                                                                                                                                                                                                                                                                                                                                                                                                                                                                                                                                                                                                                                                                                                                                                                                                                                                                                                                                                                                                                                                                                                                                                                                                                                                                                                                                                                                                                                                                                                                                                                                                                                                                                                                                                                                                                                                                                                                                                                                                                                                                                                                                |        |               | Max. speed: | 25 km/h             |
|                                                                                                                                                                                                                                                                                                                                                                                                                                                                                                                                                                                                                                                                                                                                                                                                                                                                                                                                                                                                                                                                                                                                                                                                                                                                                                                                                                                                                                                                                                                                                                                                                                                                                                                                                                                                                                                                                                                                                                                                                                                                                                                                | TG     |               | Made for:   |                     |
| NºA                                                                                                                                                                                                                                                                                                                                                                                                                                                                                                                                                                                                                                                                                                                                                                                                                                                                                                                                                                                                                                                                                                                                                                                                                                                                                                                                                                                                                                                                                                                                                                                                                                                                                                                                                                                                                                                                                                                                                                                                                                                                                                                            | 1      |               | Chainrings: | 38                  |
|                                                                                                                                                                                                                                                                                                                                                                                                                                                                                                                                                                                                                                                                                                                                                                                                                                                                                                                                                                                                                                                                                                                                                                                                                                                                                                                                                                                                                                                                                                                                                                                                                                                                                                                                                                                                                                                                                                                                                                                                                                                                                                                                | /      |               | Cassette:   | 10 (11-42)          |
| 1 DAY                                                                                                                                                                                                                                                                                                                                                                                                                                                                                                                                                                                                                                                                                                                                                                                                                                                                                                                                                                                                                                                                                                                                                                                                                                                                                                                                                                                                                                                                                                                                                                                                                                                                                                                                                                                                                                                                                                                                                                                                                                                                                                                          | 7 DAYS | + ANOTHER DAY |             |                     |
| 32 €                                                                                                                                                                                                                                                                                                                                                                                                                                                                                                                                                                                                                                                                                                                                                                                                                                                                                                                                                                                                                                                                                                                                                                                                                                                                                                                                                                                                                                                                                                                                                                                                                                                                                                                                                                                                                                                                                                                                                                                                                                                                                                                           | 170 €  | +20 €         |             |                     |