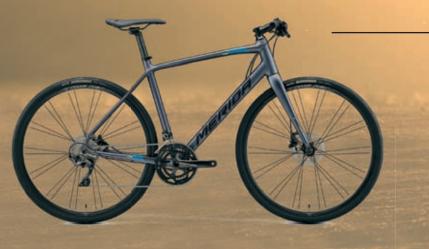

#### **BIKE RENTAL**

| N.                         | 5               |                        | Model:                                                                           | Road carbon bike<br>SCULTURA 5000 Carbon, disc                                      |
|----------------------------|-----------------|------------------------|----------------------------------------------------------------------------------|-------------------------------------------------------------------------------------|
|                            |                 |                        | Frame:<br>Brakes:<br>Speeds:<br>Groupset:<br>Chainrings:<br>Cassette:<br>Weight: | full carbon<br>hydraulic<br>22<br>Shimano Ultegra<br>50-34<br>11 (11-32)<br>8,65 kg |
| 1 DAY<br>28 €              | 7 DAYS<br>145 € | + ANOTHER DAY<br>+17 € | Model:                                                                           | Road carbon bike<br>SCULTURA 5000 Carbon                                            |
|                            | Jer.            |                        | Frame:<br>Speeds:<br>Groupset:<br>Chainrings:<br>Cassette:<br>Weight:            |                                                                                     |
| <mark>1 DAY</mark><br>26 € | 7 DAYS<br>140 € | + ANOTHER DAY<br>+16 € |                                                                                  |                                                                                     |