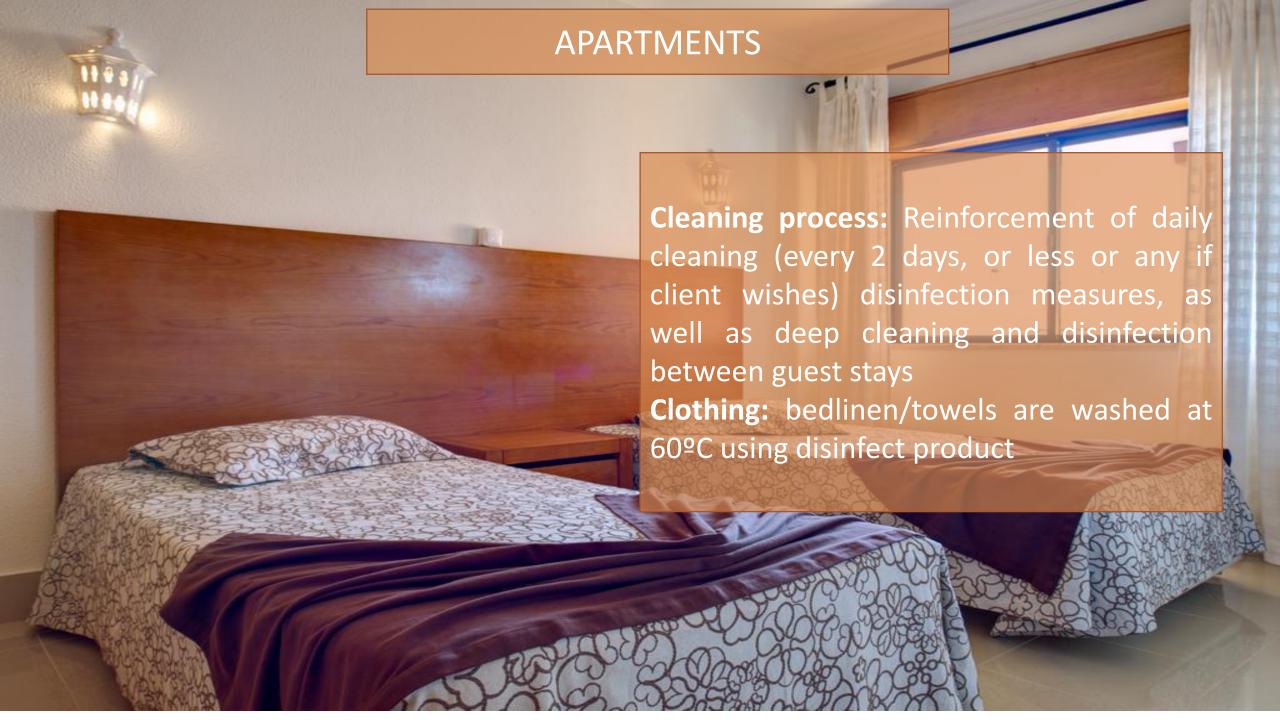

## RECEPTION/PUBLIC AREAS

**Arrival**: Wear face mask, sanitize your hands and shoes, measure body temperature

Express Check-in: Only 1 person at a time with all documents, invoice sent by email, preference for "contactless" payment, check in from 4 p.m.

Cleaning process: Greater cleaning frequency of surfaces and guest supplies

**Covid-19 kit:** For sale Covid-19 kit (hand sanitizer, gloves e face masks)

Social distancing: separate area for check-in and check-out, Countertop Plexiglass separator and floor markers to promote social distance and spacing 2 m

Communication: At your disposal nr.
WhatsApp e email to avoid physical
contact

Check-out: until 11 a.m.