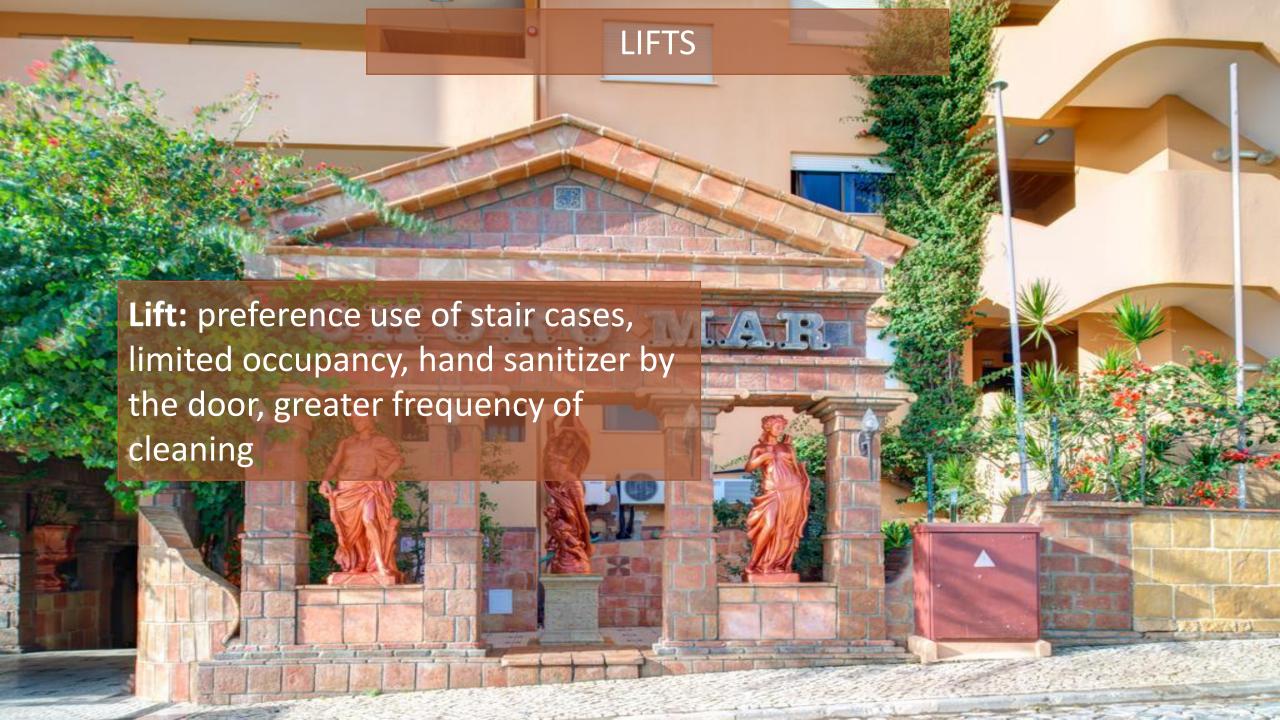

## RECEPTION/PUBLIC AREAS

**Arrival**: Wear face mask, sanitize your hands and shoes, measure body temperature

Express Check-in: Only 1 person at a time with all documents, invoice sent by email, preference for "contactless" payment, check in from 4 p.m.

Cleaning process: Greater cleaning frequency of surfaces and guest supplies

**Covid-19 kit:** For sale Covid-19 kit (hand sanitizer, gloves e face masks)

Social distancing: separate area for check-in and check-out, Countertop Plexiglass separator and floor markers to promote social distance and spacing 2 m

Communication: At your disposal nr.
WhatsApp e email to avoid physical
contact

Check-out: until 11 a.m.