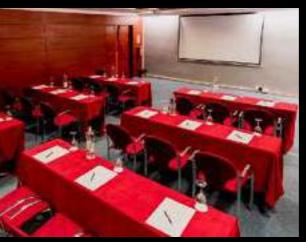

### **MEETING ROOMS**

**AUDITORIUM STYLE** 

CAPACITY 50 220 PAX

**CONFERENCE STYLE** 

CAPACITY 24-40 PAX

**CLASSROOM** 

CAPACITY 30-90 PAX

**U-SHAPE STYLE** 

CAPACITY 21-36 PAX

## INFO MEETING ROOMS

| MEETING<br>ROOM            | AREA<br>m2 | HEIGHT<br>(Metres) | CAPACITY         |        |                     |                  |                     |
|----------------------------|------------|--------------------|------------------|--------|---------------------|------------------|---------------------|
|                            |            |                    | BANQUET<br>STYLE | SCHOOL | AUDITORIUM<br>STYLE | U-SHAPE<br>STYLE | CONFERENCE<br>STYLE |
| VALIRA                     | 64,7       | 2,55               | 50               | 18     | 30                  |                  |                     |
| SETUT                      | 74.35      | 2,55               | 70               | 30     | 50                  |                  |                     |
| MADRIU                     | 111,8      | 2,55               | 130              | 45     | 100                 | 24               |                     |
| VALIRA +SETUT              | 139,05     | 2,55               | 120              | 50     | 80                  |                  |                     |
| SETUT + MADRIU             | 186,15     | 2,55               | 200              | 75     | 150                 | 36               |                     |
| VALIRA + SETUT +<br>MADRIU | 250,85     | 2,55               | 250              | 90     | 220                 |                  |                     |