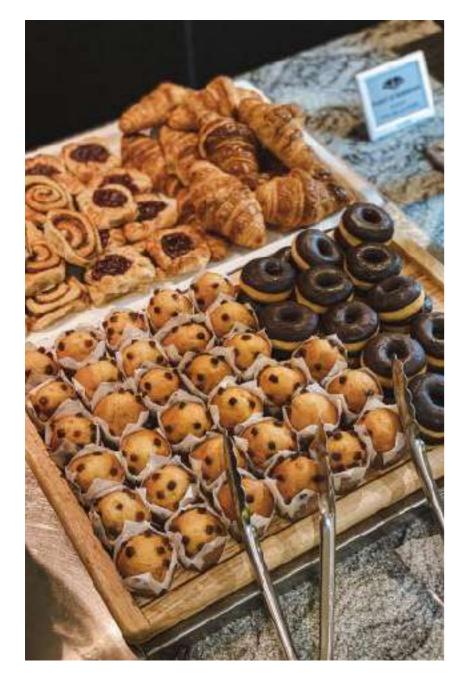

## COFFE BREAKS & BRUNCH

| TRISTAINA<br>COFFEE | L'ILLA<br>COFFEE                | CREUSSANS<br>COFFEE           | JUCLAR<br>BRUNCH                                 |  |  |
|---------------------|---------------------------------|-------------------------------|--------------------------------------------------|--|--|
| Mini croissant      | Mini croissant                  | Mini croissant                | Savoury pastries and vegetable chips             |  |  |
| Coffee and milk     | Mini chocolate croissant        | Mini chocolate croissant      | Mini sandwiches of salmon and olive spread bread |  |  |
| Infusions           | Assortment of mini sandwiches   | Assortment of mini sandwiches | Mixed mozzarella, tomato and ham sandwiches      |  |  |
| Water and juice     | Coffee and milk                 | Sliced bread sandwiches       | Cheese and jams                                  |  |  |
|                     | Infusions                       | Cut fruit                     | Crackers                                         |  |  |
|                     | Water and juice Coffee and milk |                               | Cut fruit                                        |  |  |
|                     |                                 | Infusions                     | Coffees, milk and infusions                      |  |  |
|                     |                                 | Water and juice               | Beers and soft drinks                            |  |  |