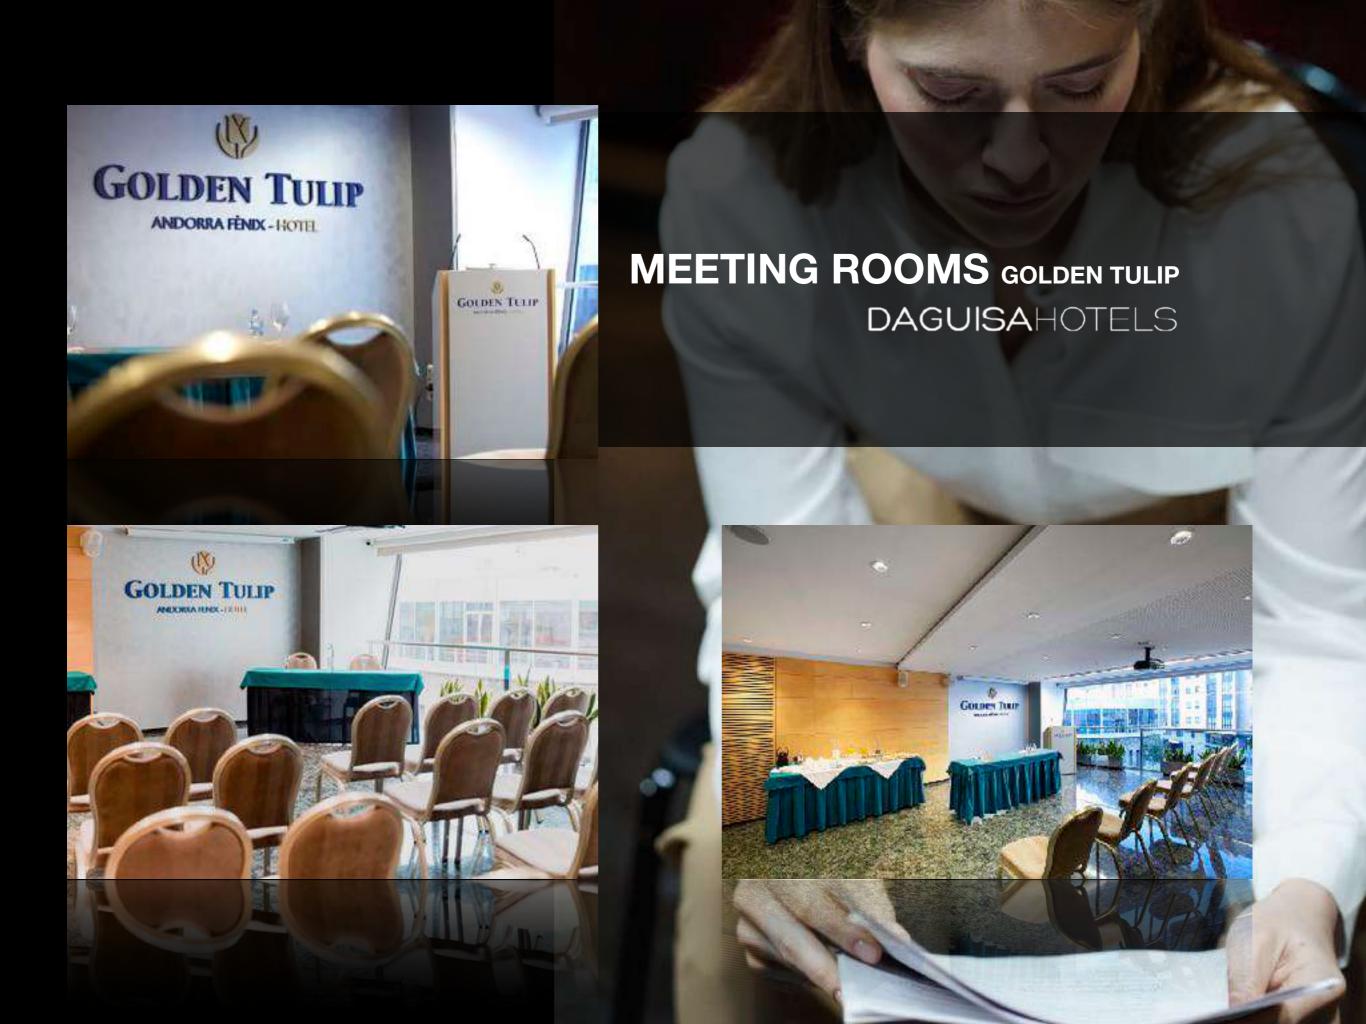

### **MEETING ROOMS**

| MEETING<br>ROOM     | AREA<br>m2 | HEIGHT<br>(Metres) | CAPACITY         |        |                     |                  |                     |
|---------------------|------------|--------------------|------------------|--------|---------------------|------------------|---------------------|
|                     |            |                    | BANQUET<br>STYLE | SCHOOL | AUDITORIUM<br>STYLE | U-SHAPE<br>STYLE | CONFERENCE<br>STYLE |
| ARIADNA             | 65         |                    | 40               | 30     | 50                  | 21               | 24                  |
| SELENE              | 88         | 2,3                | 75               | 50     | 70                  | 30               | 30                  |
| ADRIANA +<br>SELENE | 150        |                    | 125              | 75     | 100                 |                  |                     |

**SERVICES INCLUDED** 

Water - TV - Projector & Projector Screen - Flipchart - Writing materials