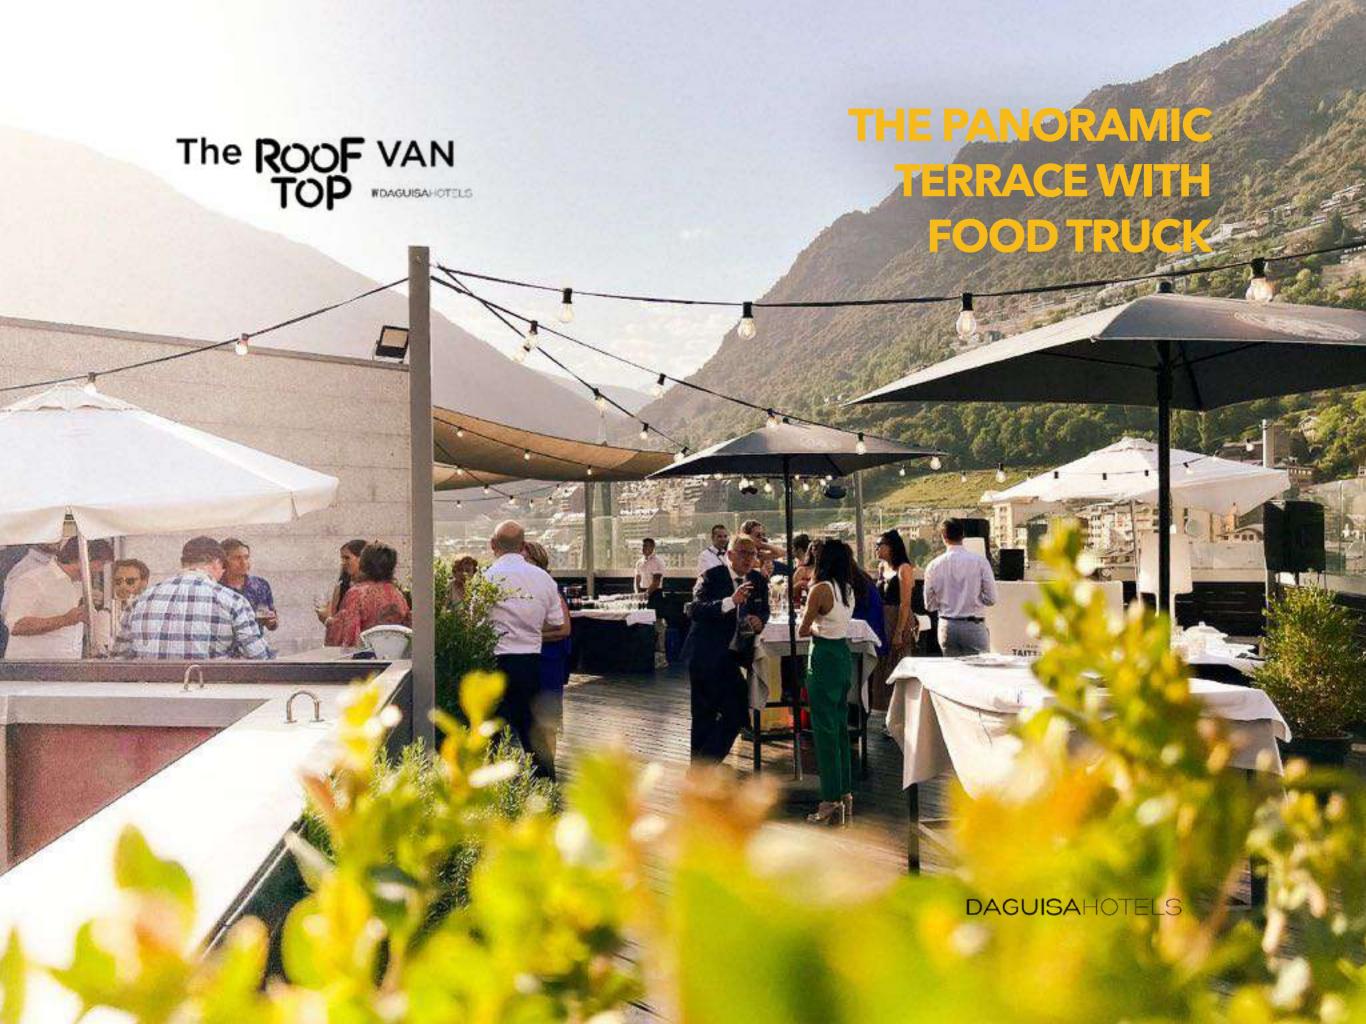

In our hotel you will find comfort, service and the ideal atmosphere for a private event, a conference, an incentive getaway, meetings...

Everything you need!

On its panoramic terrace we can adapt any event, celebration or product presentation.

The Roof top Van has a team capable of adapting gastronomically to any type of event.

Our experience, with numerous events a year, makes us leaders in the most versatile selection and adaptation.

HALL AREA 01 HALL AREA 02 THE LOOBY BAR HALL AREA 03