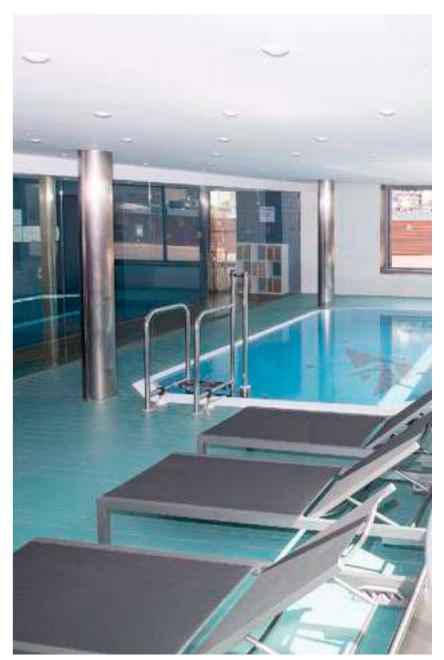

NDORRA

#### **01.** GOLDEN TULIP ANDORRA FÈNIX

Golden Tulip Andorra Fènix Hotel 4\* is located in the heart of the commercial area of Escaldes-Andorra, very close to the Caldea thermal spa centre and just a few minutes from the ski resorts of Grandvalira and Vallnord.

In our hotel you will find comfort, service and the ideal atmosphere for a private event, a conference, an incentive getaway, meetings...

Everything you need!









On its panoramic terrace we can adapt any event, celebration or product presentation.



The Roof top Van has a team capable of adapting gastronomically to any type of event.



Our experience, with numerous events a year, makes us leaders in the most versatile selection and adaptation.











HALL AREA 01 HALL AREA 02 THE LOOBY BAR HALL AREA 03









SAUNA SPA RECEPTION INDOOR HEATED SWIMMING POOL













### **MEETING ROOMS**



| MEETING<br>ROOM     | AREA<br>m2 | HEIGHT<br>(Metres) | CAPACITY         |        |                     |                  |                     |
|---------------------|------------|--------------------|------------------|--------|---------------------|------------------|---------------------|
|                     |            |                    | BANQUET<br>STYLE | SCHOOL | AUDITORIUM<br>STYLE | U-SHAPE<br>STYLE | CONFERENCE<br>STYLE |
| ARIADNA             | 65         |                    | 40               | 30     | 50                  | 21               | 24                  |
| SELENE              | 88         | 2,3                | 75               | 50     | 70                  | 30