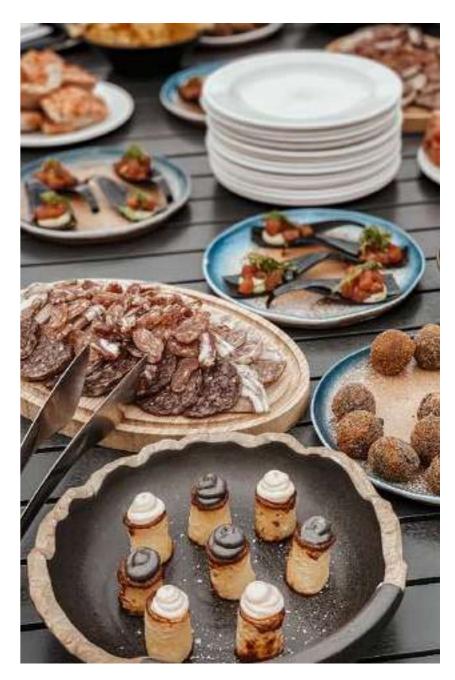

## **CASAMANYA Appetiser**

#### **DAGUISAHOTELS**

Macadamias with tempura

Boletus and foie croquettes

Chicken drumsticks with cereals, mustard and honey

Iberian ham toast Tin of pilgrim's shells, broad beans and romesco sauce

Cod brandade and creamy spinach soup

Cannelloni of foie mousse, caramelised apple and duck ham

Beef tataki with pumpkin and trumpets of death

Assortment of cheeses with jams Mini banana tatín with lemon and chocolate

Natural waters
Bodega Raimat Black / White Wine Cellar
Soft drinks and beer
Coffees