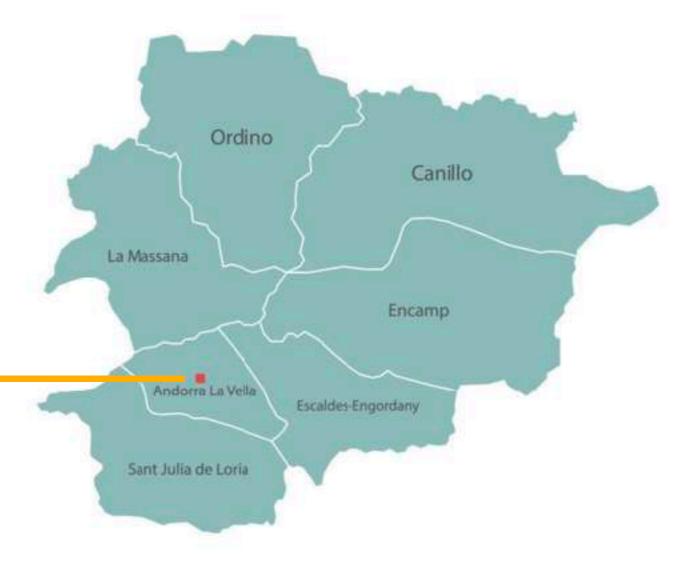

# THE MICE HOTEL IN THE CENTRE ANDORRA

**02.** TULIP INN ANDORRA DELFOS 4\*

The Tulip Inn Andorra Delfos Hotel is located in the heart of the commercial area of Escaldes-Andorra, next to the well-known Carlemany Avenue, very close to the Caldea thermal spa centre and just a few minutes from the Grandvalira and Vallnord ski resorts.