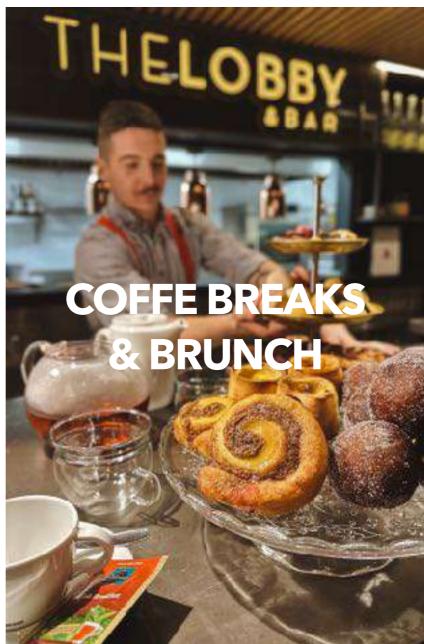

## COFFE BREAKS & BRUNCH

| TRISTAINA<br>COFFEE | L'ILLA<br>COFFEE                | CREUSSANS<br>COFFEE           | JUCLAR<br>BRUNCH                                 |  |  |
|---------------------|---------------------------------|-------------------------------|--------------------------------------------------|--|--|
| Mini croissant      | Mini croissant                  | Mini croissant                | Savoury pastries and vegetable chips             |  |  |
| Coffee and milk     | Mini chocolate croissant        | Mini chocolate croissant      | Mini sandwiches of salmon and olive spread bread |  |  |
| Infusions           | Assortment of mini sandwiches   | Assortment of mini sandwiches | Mixed mozzarella, tomato and ham sandwiches      |  |  |
| Water and juice     | Coffee and milk                 | Sliced bread sandwiches       | Cheese and jams                                  |  |  |
|                     | Infusions                       | Cut fruit                     | Crackers                                         |  |  |
|                     | Water and juice Coffee and milk |                               | Cut fruit                                        |  |  |
|                     |                                 | Infusions                     | Coffees, milk and infusions                      |  |  |
|                     |                                 | Water and juice               | Beers and soft drinks                            |  |  |