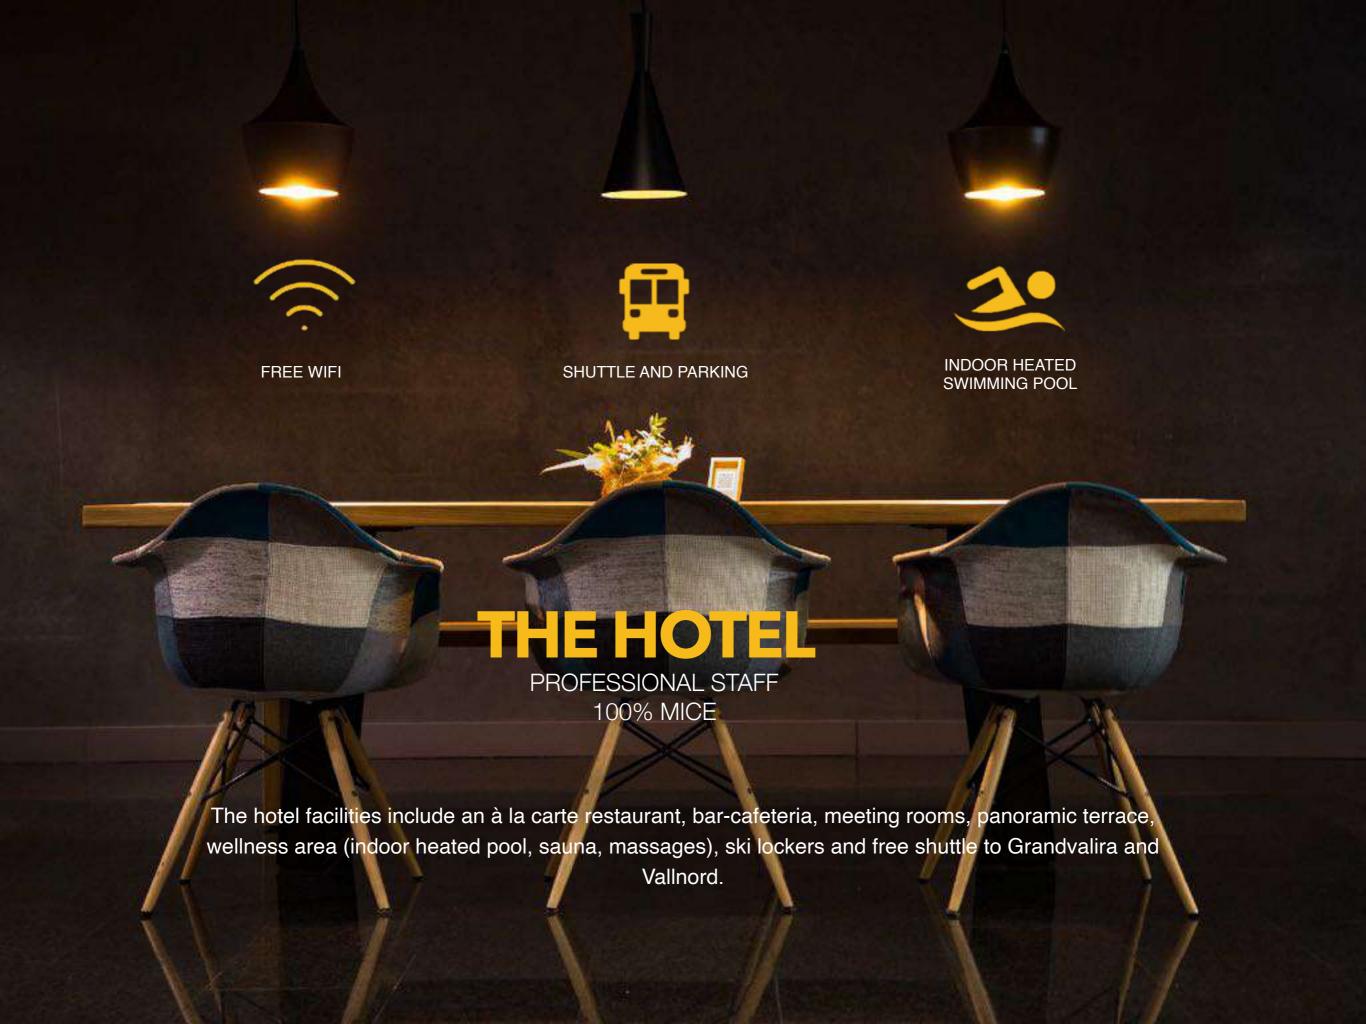

In our hotel you will find comfort, service and the ideal atmosphere for a private event, a conference, an incentive getaway, meetings...

Everything you need!

On its panoramic terrace we can adapt any event, celebration or product presentation.

The Roof top Van has a team capable of adapting gastronomically to any type of event.

Our experience, with numerous events a year, makes us leaders in the most versatile selection and adaptation.

HALL AREA 01 HALL AREA 02 THE LOOBY BAR HALL AREA 03