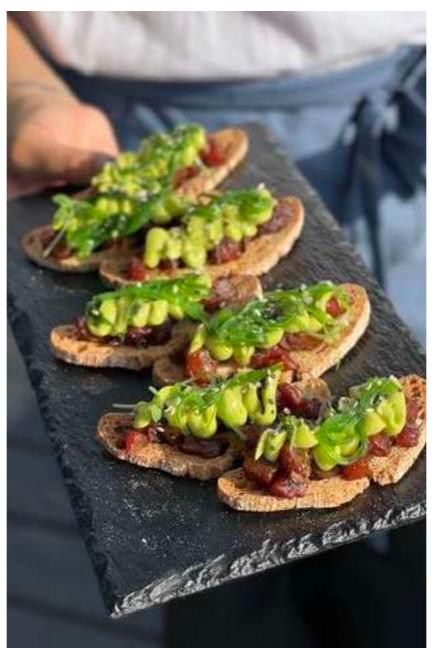

### PIC NEGRE Appetiser

#### **DAGUISA**HOTELS

Micro salad of tomato confit with parmesan and basil

Cod fritters with olive paste

Spinach and goat cheese croquettes

Andalusian-style cuttlefish strips with romesco sauce

Duck mi-cuit toast

Chickpea spoon with lobster

Truffled potato omelette from Fénix

Hot chocolate fritters with bitter orange

Creamy cheese with toffee and biscuits

Natural waters Bodega Raimat Black / White Wine Cellar Soft drinks and beer Coffees