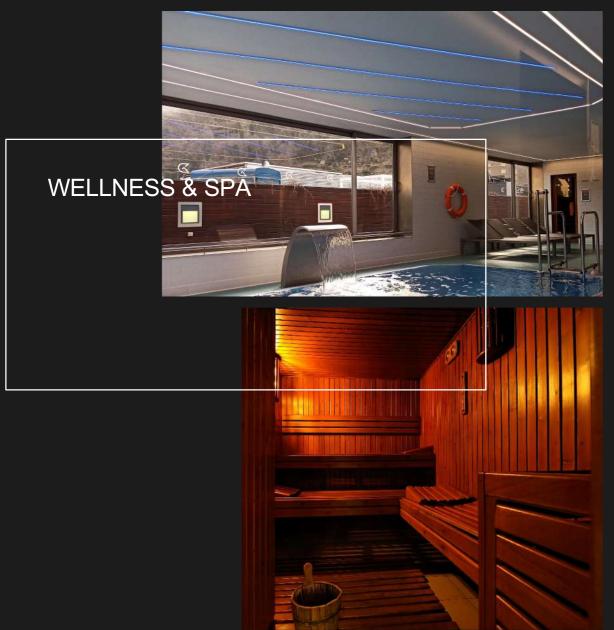

#### 02. THE HOTEL

Among the hotel facilities we have a la carte restaurant, bar-cafeteria, meeting rooms, panoramic terrace, wellness area (indoor heated pool, sauna, massages), ski storage and free shuttle to access Grandvalira and Vallnord