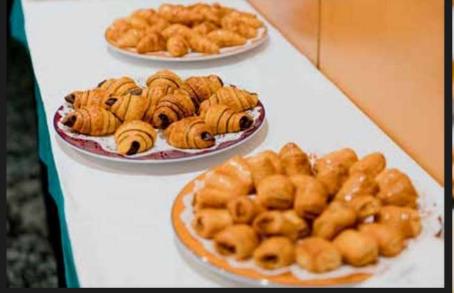

## APPETIZER

#### APPETIZER MONTMALÚS

Assortment of sweet potato chips, potatoes, cassava

Roast chicken croquettes

Mix of mini pizzas

Cheese and salmon toast

Bundle of escalibada mousse with marinated prawn

Creamy yogurt with mango

#### APPETIZER PIC NEGRE

Micro candied tomato salad with parmesan and basil

Cod fritters with olive oil

Spinach croquettes and goat cheese

Andalusian shock strips with romescu

My-cooked duck toast

Teaspoon of chickpeas with lobster

#### APPETIZER CASAMANYA

Macadamias with tempura

Mushroom and foie gras croquettes

Chicken sticks with cereal, mustard and honey

Iberian ham toast

Can of pilgrim shells, habites and romesco

Glass of cod brandy and creamy spinach

#### APPETIZER COMAPEDROSA

Delirium bread with Iberian ham

Goat cheese and carrot croquettes

Artichoke chips with black garlic mayonnaise

Sweet rice with cod and peas from the Maresme

My-cooked duck truffled with kikos