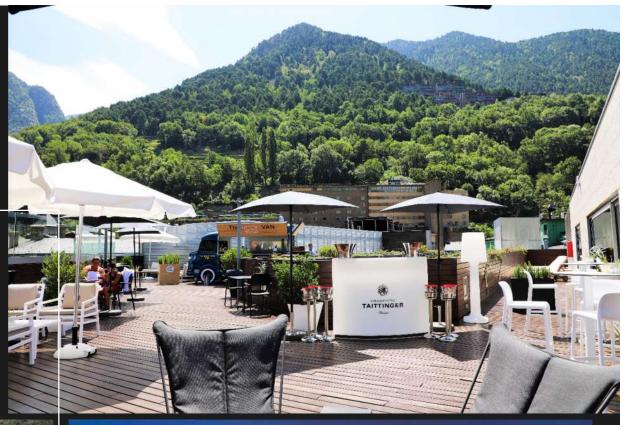

A

The Golden Tulip Andorra Fènix Hotel 4 \* is located in the commercial area of Escaldes-Andorra, very close to the Caldea thermal leisure center and a few minutes from the Grandvalira and Vallnord ski resorts.

In our hotel you will find the comfort, service and ideal atmosphere for a private event, a conference, incentive getaway, meetings...Everything you need!





#### 02. THE HOTEL

Among the hotel facilities we have a la carte restaurant, bar-cafeteria, meeting rooms, panoramic terrace, wellness area (indoor heated pool, sauna, massages), ski storage and free shuttle to access Grandvalira and Vallnord

# staff profesion 100% MICE



**FREE WIFI** 



SHUTTLE y PARKING



INDOOR SWIMMING POOL

COWORKING SPACES





#### RESTAURANT SPACES











PANORAMIC ROOF TOP & FOOD TRUCK









03. ROOMS

### You will feel at home!

Hotel Golden Tulip Andorra Fènix has comfortable, spacious, exterior rooms with Wi-Fi access, ideal for 1 and 2 people.

#### Room services:

- · 32 LCD TV
- · Free mini bar with water
- · Trouser press
- · Digital safe
- · Direct dial telephone
- · Free WI-FI connection
- · Individual air conditioning
- · Hairdryer
- · Amenities

#### Executive rooms

(Superior), also have: Hot tub Bathrobe and slippers on loan Mini bar with snac FREE

Standart room

















# THE HOTEL MICE IN THE CENTER OF ANDORRA

The Tulip Inn Andorra Delfos Hotel is located in the commercial area of Escaldes-Andorra, next to the famous Avinguda Carlemany, very close to the Caldea thermal leisure center and a few minutes from the Grandvalira and Vallnord ski resor