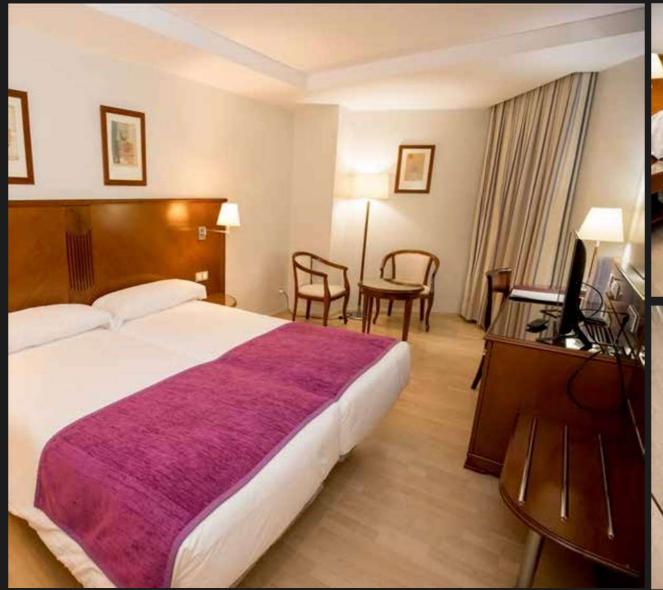

### You will feel at home!

Hotel Golden Tulip Andorra Fènix has comfortable, spacious, exterior rooms with Wi-Fi access, ideal for 1 and 2 people.

#### Room services:

- · 32 LCD TV
- · Free mini bar with water
- · Trouser press
- · Digital safe
- · Direct dial telephone
- · Free WI-FI connection
- · Individual air conditioning
- · Hairdryer
- · Amenities

#### Executive rooms

(Superior), also have: Hot tub Bathrobe and slippers on loan Mini bar with snac FREE

Standart room