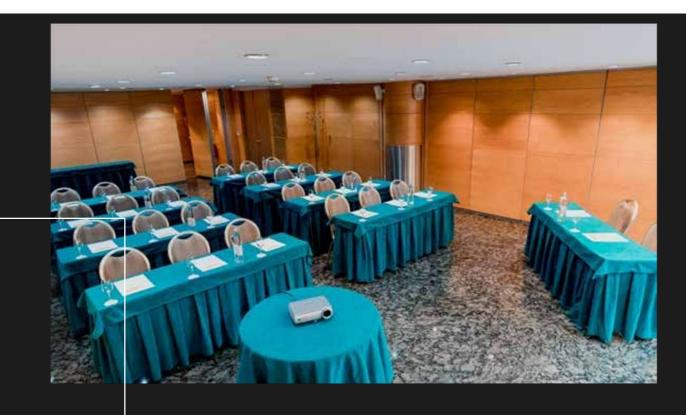

# MEETING ROOMS

#### SCHOOL

Capacity: 30 - 90 ppl

#### THEATERS

Capacity: 50 - 220 ppl

#### "U" ROOM

Capacity: 21 - 36 ppl