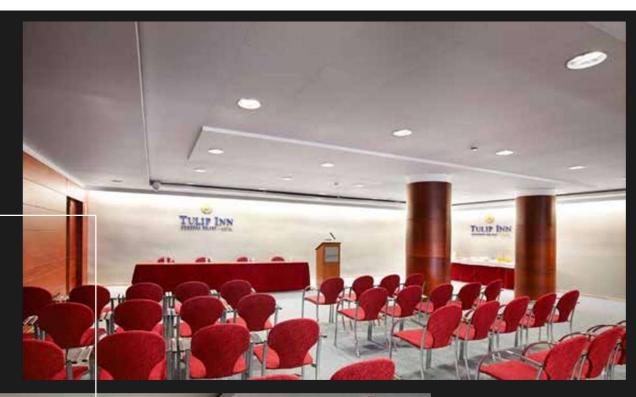

# THE HOTEL MICE IN THE CENTER OF ANDORRA

The Tulip Inn Andorra Delfos Hotel is located in the commercial area of Escaldes-Andorra, next to the famous Avinguda Carlemany, very close to the Caldea thermal leisure center and a few minutes from the Grandvalira and Vallnord ski resorts.

The Tulip Inn Andorra Delfos Hotel is one of the most emblematic hotels in Andorra, the reference hotel in Escaldes, a classic. The hotel offers high comfort, personal and professional treatment, and all the spacious and well-equipped services and facilities for organizing your business and private events, of any size.

### Events of any size

The Tulip Inn Andorra Delfos Hotel is the ideal hotel for your events and business meetings in Andorra, it offers the ideal atmosphere and facilities for the work groups to be inspired and to establish links between its participants.

The hotel has three meeting rooms, modular and combinable with each other, all with natural light, as well as other common areas and a magnificent restaurant for business meals and events in general such as sports stages, training sessions and any other type of event.