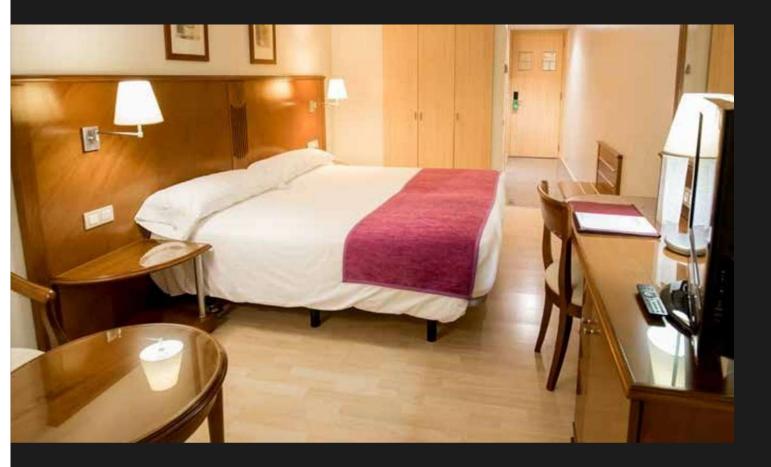

### You will feel at home!

Hotel Golden Tulip Andorra Fènix has comfortable, spacious, exterior rooms with Wi-Fi access, ideal for 1 and 2 people.

#### Room services:

- · 32 LCD TV
- · Free mini bar with water
- · Trouser press
- · Digital safe
- · Direct dial telephone
- · Free WI-FI connection
- · Individual air conditioning
- · Hairdryer
- · Amenities

#### Executive rooms

(Superior), also have: Hot tub Bathrobe and slippers on loan Mini bar with snac FREE

Standart room