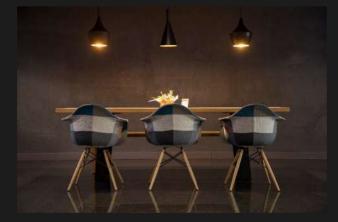

# MEETING ROOMS

#### SCHOOL

Capacity: 30 - 90 ppl

#### THEATERS

Capacity: 50 - 220 ppl

#### "U" ROOM

Capacity: 21 - 36 ppl