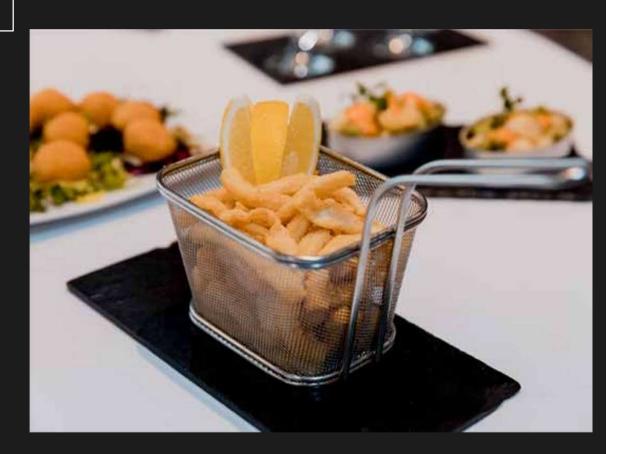

#### APPETIZER MONTMALÚS

Assortment of sweet potato chips, potatoes, cassava

Roast chicken croquettes

Mix of mini pizzas

Cheese and salmon toast

Bundle of escalibada mousse with marinated prawn

Creamy yogurt with mango