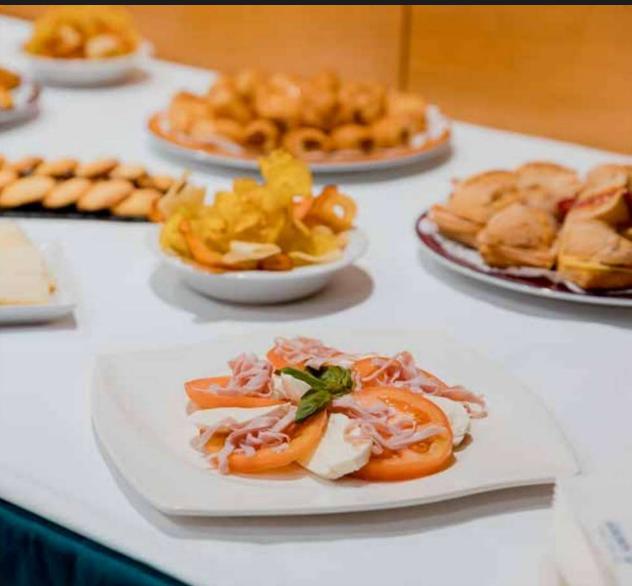

## APPETIZER

#### APPETIZER MONTMALÚS

Assortment of sweet potato chips, potatoes, cassava

Roast chicken croquettes

Mix of mini pizzas

Cheese and salmon toast

Bundle of escalibada mousse with marinated prawn

Creamy yogurt with mango

#### APPETIZER PIC NEGRE

Micro candied tomato salad with parmesan and basil

Cod fritters with olive oil

Spinach croquettes and goat cheese

Andalusian shock strips with romescu

My-cooked duck toast

Teaspoon of chickpeas with lobster

#### APPETIZER CASAMANYA

Macadamias with tempura

Mushroom and foie gras croquettes

Chicken sticks with cereal, mustard and honey

Iberian ham toast

Can of pilgrim shells, habites and romesco

Glass of cod brandy and creamy spinach

#### APPETIZER COMAPEDROSA

Delirium bread with Iberian ham

Goat cheese and carrot croquettes

Artichoke chips with black garlic mayonnaise

Sweet rice with cod and peas from the Maresme

My-cooked duck truffled with kikos

### COFFEE BREAKS & BRUNCH

| COFFEE<br>TRISTAINA<br>5€ / pp                                   | COFFEE de L'ILLA<br>6€/pp                                                                                                                                                   | COFFEE CREUSS<br>ANS<br>9€/pp                                                                                                                                                                                                    | BRUNCH JUCLA<br>R<br>12€/pp                                                                                                                                                                                                                                                                    |
|------------------------------------------------------------------|-----------------------------------------------------------------------------------------------------------------------------------------------------------------------------|----------------------------------------------------------------------------------------------------------------------------------------------------------------------------------------------------------------------------------|------------------------------------------------------------------------------------------------------------------------------------------------------------------------------------------------------------------------------------------------------------------------------------------------|
| · Mini croissant · Coffee and milk · Infusions · Water and juice | <ul> <li>Mini croissant</li> <li>Mini chocolate croissant</li> <li>Assorted mini sandwiches</li> <li>Coffee and milk</li> <li>Infusions</li> <li>Water and juice</li> </ul> | <ul> <li>Mini croissant</li> <li>Mini chocolate croissant</li> <li>Assorted mini sandwiches</li> <li>Mold bread sandwiches</li> <li>Sliced fruit</li> <li>Coffee and milk</li> <li>Infusions</li> <li>Water and juice</li> </ul> | <ul> <li>Salted pasta and vegetable chips</li> <li>Mini salmon and olive mold bread sandwiches</li> <li>Mixed mozzarella, tomato and sweet ham</li> <li>Cheese and jam</li> <li>Salty cookies</li> <li>Cut fruit</li> <li>Coffee, milk and infusions</li> <li>Beers and soft drinks</li> </ul> |