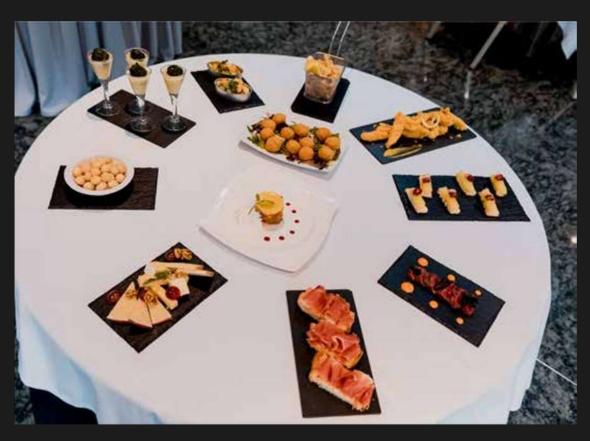

#### APPETIZER CASAMANYA

Macadamias with tempura

Mushroom and foie gras croquettes

Chicken sticks with cereal, mustard and honey

Iberian ham toast

Can of pilgrim shells, habites and romesco

Glass of cod brandy and creamy spinach

Foie mousse cannelloni, caramelized apple and duck ham

Beef tataki with pumpkin and death trumpets

Assorted cheeses with jams

Banana mini tatin with lemon and chocolate

#### APPETIZER COMAPEDROSA

Delirium bread with Iberian ham

Goat cheese and carrot croquettes

Artichoke chips with black garlic mayonnaise

Sweet rice with cod and peas from the Maresme

My-cooked duck truffled with kikos

Cold cannelloni with marinated prawns

Teaspoon of sea ox, avocado and seaweed

Salmon tartare with green apple and asparagus

Chicken sticks with honey cereal and mustard

Beef tataki with mushrooms and parmesan

Chocolate bomb with bitter orange

Strawberries with cream and Modena vinegar