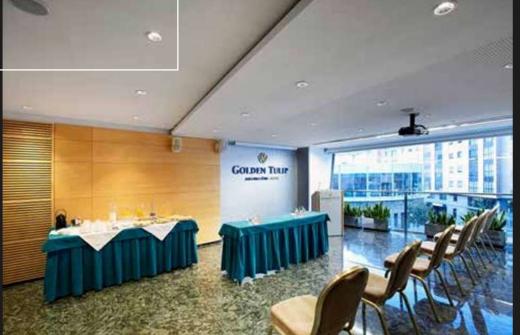

### YOUR HOTEL IN THE HEART OF ANDORRA

The Golden Tulip Andorra Fènix Hotel 4 \* is located in the commercial area of Escaldes-Andorra, very close to the Caldea thermal leisure center and a few minutes from the Grandvalira and Vallnord ski resorts.

In our hotel you will find the comfort, service and ideal atmosphere for a private event, a conference, incentive getaway, meetings...Everything you need!

#### 02. THE HOTEL

Among the hotel facilities we have a la carte restaurant, bar-cafeteria, meeting rooms, panoramic terrace, wellness area (indoor heated pool, sauna, massages), ski storage and free shuttle to access Grandvalira and Vallnord