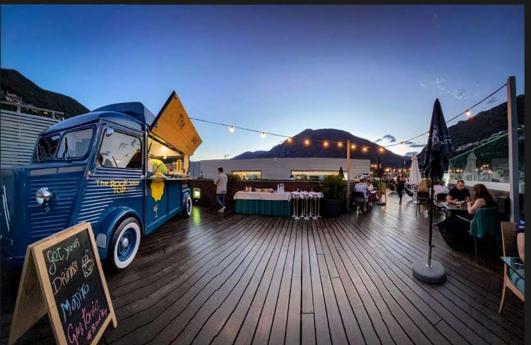

he Golden Tulip Andorra Fènix Hotel 4 \* is located in the commercial area of Escaldes-Andorra, very close to the Caldea thermal leisure center and a few minutes from the Grandvalira and Vallnord ski resorts.

In our hotel you will find the comfort, service and ideal atmosphere for a private event, a conference, incentive getaway, meetings...Everything you need!





#### 02. THE HOTEL

Among the hotel facilities we have a la carte restaurant, bar-cafeteria, meeting rooms, panoramic terrace, wellness area (indoor heated pool, sauna, massages), ski storage and free shuttle to access Grandvalira and Vallnord

# staff profesion 100% MICE



**FREE WIFI** 



SHUTTLE y PARKING



INDOOR SWIMMING POOL

COWORKING SPACES





#### RESTAURANT SPACES











PANORAMIC ROOF TOP & FOOD TRUCK









03. ROOMS

### You will feel at home!

Hotel Golden Tulip Andorra Fènix has comfortable, spacious, exterior rooms with Wi-Fi access, ideal for 1 and 2 people.

#### Room services:

- · 32 LCD TV
- · Free mini bar with water
- · Trouser press
- · Digital safe
- · Direct dial telephone
- · Free WI-FI connection
- · Individual air conditioning
- · Hairdryer
- · Amenities

#### Executive rooms

(Superior), also have: Hot tub Bathrobe and slippers on loan Mini bar with snac FREE

Standart room

















# THE HOTEL MICE IN THE CENTER OF ANDORRA

The Tulip Inn Andorra Delfos Hotel is located in the commercial area of Escaldes-Andorra, next to the famous Avinguda Carlemany, very close to the Caldea thermal leisure center and a few minutes from the Grandvalira and Vallnord ski resorts.