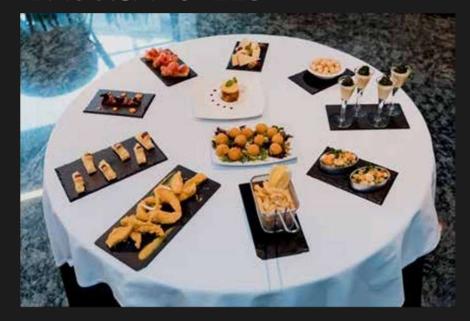

## APPETIZER

#### APPETIZER MONTMALÚS

Assortment of sweet potato chips, potatoes, cassava

Roast chicken croquettes

Mix of mini pizzas

Cheese and salmon toast

Bundle of escalibada mousse with marinated prawn

Creamy yogurt with mango

Natural fruit skewer

#### APPETIZER PIC NEGRE

Micro candied tomato salad with parmesan and basil

Cod fritters with olive oil

Spinach croquettes and goat cheese

Andalusian shock strips with romescu

My-cooked duck toast

Teaspoon of chickpeas with lobster

Phoenix truffle potato omelette

Hot chocolate fritters with bitter orange

Creamy cheese with toffee and cookie

#### APPETIZER CASAMANYA

Macadamias with tempura

Mushroom and foie gras croquettes

Chicken sticks with cereal, mustard and honey

Iberian ham toast

Can of pilgrim shells, habites and romesco

Glass of cod brandy and creamy spinach

Foie mousse cannelloni, caramelized apple and duck ham

Beef tataki with pumpkin and death trumpets

Assorted cheeses with jams

Banana mini tatin with lemon and chocolate

#### APPETIZER COMAPEDROSA

Delirium bread with Iberian ham

Goat cheese and carrot croquettes

Artichoke chips with black garlic mayonnaise

Sweet rice with cod and peas from the Maresme

My-cooked duck truffled with kikos

Cold cannelloni with marinated prawns

Teaspoon of sea ox, avocado and seaweed

Salmon tartare with green apple and asparagus

Chicken sticks with honey cereal and mustard

Beef tataki with mushrooms and parmesan

Chocolate bomb with bitter orange

Strawberries with cream and Modena vinegar