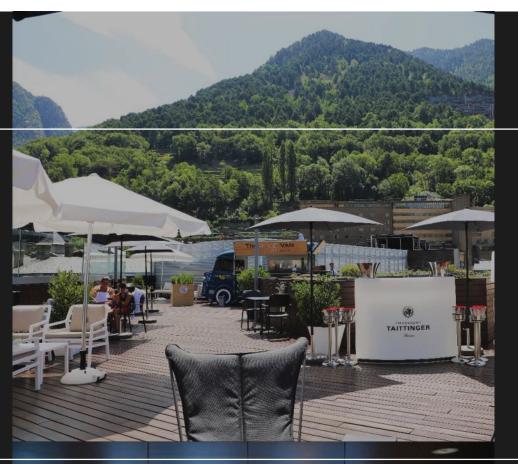

# BUSINESS & EVENTS

**BY DAGUISA**HOTELS



### YOUR HOTEL IN THE HEART OF ANDORRA

The Golden Tulip Andorra Fènix Hotel 4 \* is located in the commercial area of Escaldes-Andorra, very close to the Caldea thermal leisure center and a few minutes from the Grandvalira and Vallnord ski resorts.

In our hotel you will find the comfort, service and ideal atmosphere for a private event, a conference, incentive getaway, meetings...Everything you need!





#### 02. THE HOTEL

Among the hotel facilities we have a la carte restaurant, bar-cafeteria, meeting rooms, panoramic terrace, wellness area (indoor heated pool, sauna, massages), ski storage and free shuttle to access Grandvalira and Vallnord

# staff profesion 100% MICE



**FREE WIFI** 



SHUTTLE y PARKING



INDOOR SWIMMING POOL

COWORKING SPACES





#### RESTAURANT SPACES











PANORAMIC ROOF TOP & FOOD TRUCK









03. ROOMS

### You will feel at home!

Hotel Golden Tulip Andorra Fènix has comfortable, spacious, exterior rooms with Wi-Fi access, ideal for 1 and 2 people.

#### Room services:

- · 32 LCD TV
- · Free mini bar with water
- · Trouser press
- · Digital safe
- · Direct dial telephone
- · Free WI-FI connection
- · Individual air conditioning
- · Hairdryer
- · Ame