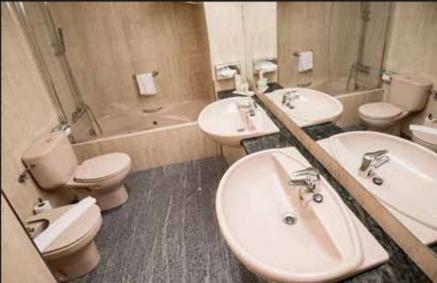

### You will feel at home!

Hotel Golden Tulip Andorra Fènix has comfortable, spacious, exterior rooms with Wi-Fi access, ideal for 1 and 2 people.

#### Room services:

- · 32 LCD TV
- · Free mini bar with water
- · Trouser press
- · Digital safe
- · Direct dial telephone
- · Free WI-FI connection
- · Individual air conditioning
- · Hairdryer
- · Amenities

#### Executive rooms

(Superior), also have: Hot tub Bathrobe and slippers on loan Mini bar with snac FREE

Standart room