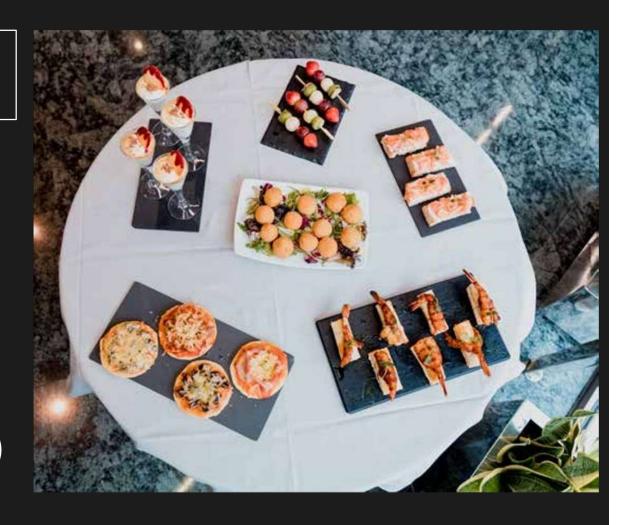

## APPETIZER

#### APPETIZER MONTMALÚS

Assortment of sweet potato chips, potatoes, cassava

Roast chicken croquettes

Mix of mini pizzas

Cheese and salmon toast

Bundle of escalibada mousse with marinated prawn

Creamy yogurt with mango

Natural fruit skewer

#### APPETIZER PIC NEGRE

Micro candied tomato salad with parmesan and basil

Cod fritters with olive oil

Spinach croquettes and goat cheese

Andalusian shock strips with romescu

My-cooked duck toast

Teaspoon of chickpeas with lobster