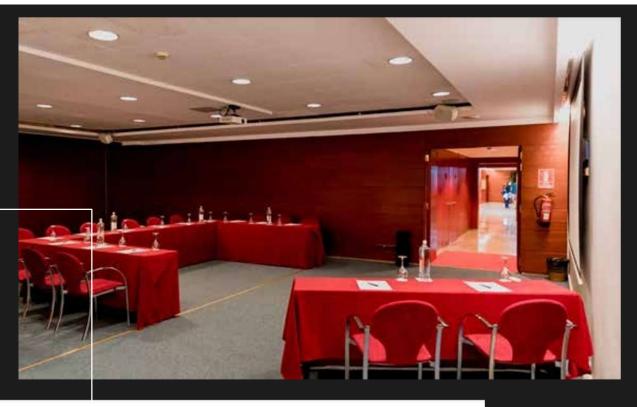

its participants.

The hotel has three meeting rooms, modular and combinable with each other, all with natural light, as well as other common areas and a magnificent restaurant for business meals and events in general such as sports stages, training sessions and any other type of event.



Your rest is key!

The Hotel Tulip Inn Andorra Delphi 4 \* has single, double, triple and quadruple rooms, spacious, exterior and with Wifi connection

Room services:

- · 32" LCD TV
- · Mini bar with water
- · Safe

06. ROOMS

- · Direct telephone
- · Free WI-FI connection
- · Individual air conditioning
- · Hair dryer
- · Amenities

Standard room













# MEETING ROOMS

#### SCHOOL



Capacity: 30 - 90 ppl





#### THEATERS



Capacity: 50 - 220 ppl





#### "U" ROOM



Capacity: 21 - 36 ppl









## APPETIZER



#### APPETIZER MONTMALÚS

Assortment of sweet potato chips, potatoes, cassava

Roast chicken croquettes

Mix of mini pizzas

Cheese and salmon toast

Bundle of escalibada mousse with marinated prawn

Creamy yogurt with mango

Natural fruit skewer





#### APPETIZER PIC NEGRE

Micro candied tomato salad with parmesan and basil

Cod fritters with olive oil

Spinach croquettes and goat cheese

Andalusian shock strips with romescu

My-cooked duck toast

Teaspoon of chickpeas with lobster

Phoenix truffle potato omelette

Hot chocolate fritters with bitter orange

Creamy cheese with toffee and cookie





#### APPETIZER CASAMANYA

Macadamias with tempura

Mushroom and foie gras croquettes

Chicken sticks with cereal, mustard and honey

Iberian ham toast

Can of pilgrim