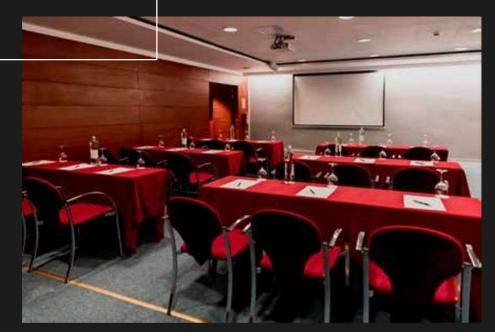

# MEETING ROOMS

#### SCHOOL

Capacity: 30 - 90 ppl

#### THEATERS

Capacity: 50 - 220 ppl

#### "U" ROOM

Capacity: 21 - 36 ppl