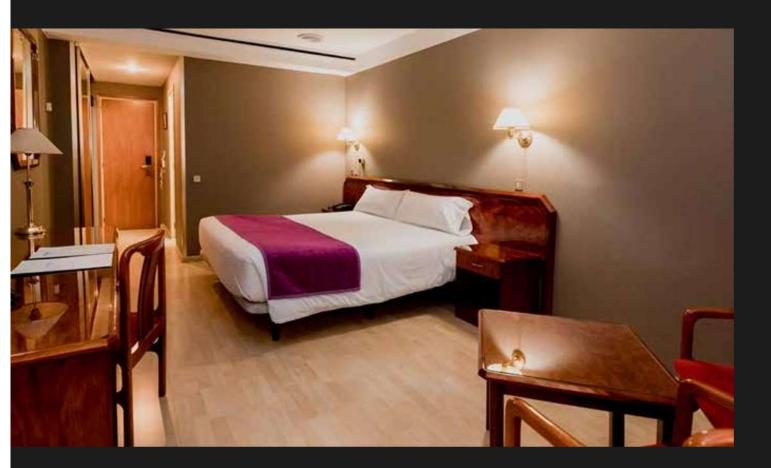

### You will feel at home!

Hotel Golden Tulip Andorra Fènix has comfortable, spacious, exterior rooms with Wi-Fi access, ideal for 1 and 2 people.

#### Room services:

- · 32 LCD TV
- · Free mini bar with water
- · Trouser press
- · Digital safe
- · Direct dial telephone
- · Free WI-FI connection
- · Individual air conditioning
- · Hairdryer
- · Amenities

#### Executive rooms

(Superior), also have: Hot tub Bathrobe and slippers on loan Mini bar with snac FREE

Standart room