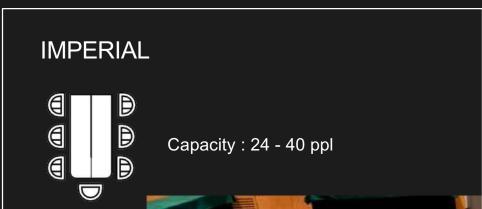

#### "U" ROOM

Capacity: 21 - 36 ppl

## INFO MEETING ROOMS

| Name                   | Surface<br>m <sup>2</sup> | Height<br>m | Capacity ppl          |        |         |     | Price €  |         |     |
|------------------------|---------------------------|-------------|-----------------------|--------|---------|-----|----------|---------|-----|
|                        |                           |             | APPETIZER<br>COCKTAIL | SCHOOL | TEATHRE | "U" | IMPERIAL | 1/2 Day | Day |
| ARIADNA                | 65                        |             | 40                    | 30     | 50      | 21  | 24       | 90      | 130 |
| S E L E N E            | 88                        | 2,3         | 75                    | 50     | 70      | 30  | 30       | 120     | 160 |
| ARIADNA<br>+SELEN<br>E | 150                       |             | 125                   | 75     | 100     |     |          | 150     | 200 |

| Surface<br>m <sup>2</sup> | Height<br>m                                   | Capacity ppl                                                                                                       |                                                                                                                                                                                                                                           |                                                                                                                                                                                                                                                                                                                 |                                                                                                                                                                                                                                                                                                                                                                                          | Price €                                                                                                                                                                                                                                                                                                                                                                                                                    |                                                                                                                                                                                                                                                                                                                                                                                                                                                                                                                                                                                                                                                                                                                                                                                                                                                                                                                                                                                                                                                                                                                                                                                                                                                                                                                                                                                                                                                                                                                                                                                                                                                                                                                                                                                                                                                                                                                                                                                                                                                                                                                              |                                                                  |
|---------------------------|-----------------------------------------------|--------------------------------------------------------------------------------------------------------------------|-------------------------------------------------------------------------------------------------------------------------------------------------------------------------------------------------------------------------------------------|-----------------------------------------------------------------------------------------------------------------------------------------------------------------------------------------------------------------------------------------------------------------------------------------------------------------|------------------------------------------------------------------------------------------------------------------------------------------------------------------------------------------------------------------------------------------------------------------------------------------------------------------------------------------------------------------------------------------|----------------------------------------------------------------------------------------------------------------------------------------------------------------------------------------------------------------------------------------------------------------------------------------------------------------------------------------------------------------------------------------------------------------------------|------------------------------------------------------------------------------------------------------------------------------------------------------------------------------------------------------------------------------------------------------------------------------------------------------------------------------------------------------------------------------------------------------------------------------------------------------------------------------------------------------------------------------------------------------------------------------------------------------------------------------------------------------------------------------------------------------------------------------------------------------------------------------------------------------------------------------------------------------------------------------------------------------------------------------------------------------------------------------------------------------------------------------------------------------------------------------------------------------------------------------------------------------------------------------------------------------------------------------------------------------------------------------------------------------------------------------------------------------------------------------------------------------------------------------------------------------------------------------------------------------------------------------------------------------------------------------------------------------------------------------------------------------------------------------------------------------------------------------------------------------------------------------------------------------------------------------------------------------------------------------------------------------------------------------------------------------------------------------------------------------------------------------------------------------------------------------------------------------------------------------|------------------------------------------------------------------|
|                           |                                               | APPETIZER<br>COCKTAIL                                                                                              | SCHOOL                                                                                                                                                                                                                                    | TEATHRE                                                                                                                                                                                                                                                                                                         | "∪"                                                                                                                                                                                                                                                                                                                                                                                      | IMPERIAL                                                                                                                                                                                                                                                                                                                                                                                                                   | 1/2 Day                                                                                                                                                                                                                                                                                                                                                                                                                                                                                                                                                                                                                                                                                                                                                                                                                                                                                                                                                                                                                                                                                                                                                                                                                                                                                                                                                                                                                                                                                                                                                                                                                                                                                                                                                                                                                                                                                                                                                                                                                                                                                                                      | Day                                                              |
| 64,7                      | 2,55                                          | 50                                                                                                                 | 18                                                                                                                                                                                                                                        | 30                                                                                                                                                                                                                                                                                                              |                                                                                                                                                                                                                                                                                                                                                                                          |                                                                                                                                                                                                                                                                                                                                                                                                                            | 90                                                                                                                                                                                                                                                                                                                                                                                                                                                                                                                                                                                                                                                                                                                                                                                                                                                                                                                                                                                                                                                                                                                                                                                                                                                                                                                                                                                                                                                                                                                                                                                                                                                                                                                                                                                                                                                                                                                                                                                                                                                                                                                           | 130                                                              |
| 74,35                     | 2,55                                          | 70                                                                                                                 | 30                                                                                                                                                                                                                                        | 50                                                                                                                                                                                                                                                                                                              |                                                                                                                                                                                                                                                                                                                                                                                          |                                                                                                                                                                                                                                                                                                                                                                                                                            | 110                                                                                                                                                                                                                                                                                                                                                                                                                                                                                                                                                                                                                                                                                                                                                                                                                                                                                                                                                                                                                                                                                                                                                                                                                                                                                                                                                                                                                                                                                                                                                                                                                                                                                                                                                                                                                                                                                                                                                                                                                                                                                                                          | 150                                                              |
| 111,8                     | 2,55                                          | 130                                                                                                                | 45                                                                                                                                                                                                                                        | 100                                                                                                                                                                                                                                                                                                             | 24                                                                                                                                                                                                                                                                                                                                                                                       | 26                                                                                                                                                                                                                                                                                                                                                                                                                         | 120                                                                                                                                                                                                                                                                                                                                                                                                                                                                                                                                                                                                                                                                                                                                                                                                                                                                                                                                                                                                                                                                                                                                                                                                                                                                                                                                                                                                                                                                                                                                                                                                                                                                                                                                                                                                                                                                                                                                                                                                                                                                                                                          | 160                                                              |
| 139,05                    | 2,55                                          | 120                                                                                                                | 50                                                                                                                                                                                                                                        | 80                                                                                                                                                                                                                                                                                                              |                                                                                                                                                                                                                                                                                                                                                                                          |                                                                                                                                                                                                                                                                                                                                                                                                                            | 150                                                                                                                                                                                                                                                                                                                                                                                                                                                                                                                                                                                                                                                                                                                                                                                                                                                                                                                                                                                                                                                                                                                                                                                                                                                                                                                                                                                                                                                                                                                                                                                                                                                                                                                                                                                                                                                                                                                                                                                                                                                                                                                          | 200                                                              |
| 186,15                    | 2,55                                          | 200                                                                                                                | 75                                                                                                                                                                                                                                        | 150                                                                                                                                                                                                                                                                                                             | 36                                                                                                                                                                                                                                                                                                                                                                                       | 40                                                                                                                                                                                                                                                                                                                                                                                                                         | 150                                                                                                                                                                                                                                                                                                                                                                                                                                                                                                                                                                                                                                                                                                                                                                                                                                                                                                                                                                                                                                                                                                                                                                                                                                                                                                                                                                                                                                                                                                                                                                                                                                                                                                                                                                                                                                                                                                                                                                                                                                                                                                                          | 200                                                              |
| 250,85                    | 2,55                                          | 250                                                                                                                | 90                                                                                                                                                                                                                                        | 220                                                                                                                                                                                                                                                                                                             |                                                                                                                                                                                                                                                                                                                                                                                          |                                                                                                                                                                                                                                                                                                                                                                                                                            | 250                                                                                                                                                                                                                                                                                                                                                                                                                                                                                                                                                                                                                                                                                                                                                                                                                                                                                                                                                                                                                                                                                                                                                                                                                                                                                                                                                                                                                                                                                                                                                                                                                                                                                                                                                                                                                                                                                                                                                                                                                                                                                                                          | 300                                                              |
|                           | m <sup>2</sup> 64,7 74,35 111,8 139,05 186,15 | m²     m       64,7     2,55       74,35     2,55       111,8     2,55       139,05     2,55       186,15     2,55 | m²         APPETIZER COCKTAIL           64,7         2,55         50           74,35         2,55         70           111,8         2,55         130           139,05         2,55         120           186,15         2,55         200 | m²         APPETIZER COCKTAIL         SCHOOL           64,7         2,55         50         18           74,35         2,55         70         30           111,8         2,55         130         45           139,05         2,55         120         50           186,15         2,55         200         75 | m²         APPETIZER COCKTAIL         SCHOOL         TEATHRE           64,7         2,55         50         18         30           74,35         2,55         70         30         50           111,8         2,55         130         45         100           139,05         2,55         120         50         80           186,15         2,55         200         75         150 | m²         APPETIZER COCKTAIL         SCHOOL         TEATHRE         "U"           64,7         2,55         50         18         30           74,35         2,55         70         30         50           111,8         2,55         130         45         100         24           139,05         2,55         120         50         80           186,15         2,55         200         75         150         36 | Mathematical Research   Math | APPETIZER COCKTAIL   SCHOOL   TEATHRE   "U"   IMPERIAL   1/2 Day |