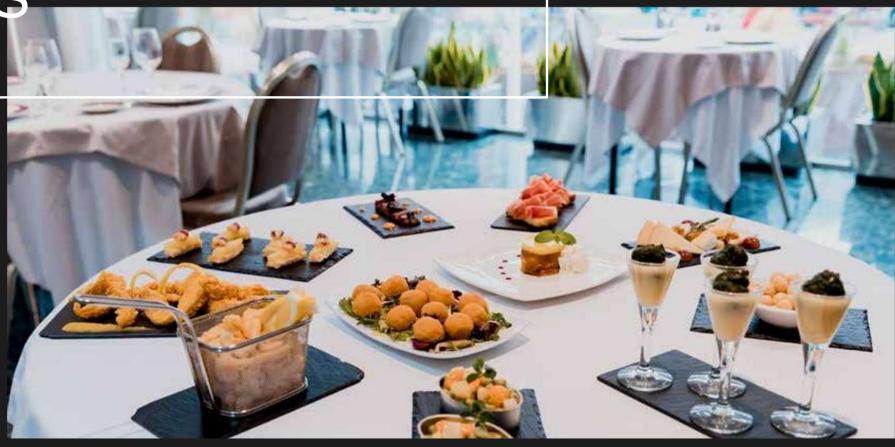

## APPETIZER

#### APPETIZER MONTMALÚS

Assortment of sweet potato chips, potatoes, cassava

Roast chicken croquettes

Mix of mini pizzas

Cheese and salmon toast

Bundle of escalibada mousse with marinated prawn

Creamy yogurt with mango

#### APPETIZER PIC NEGRE

Micro candied tomato salad with parmesan and basil

Cod fritters with olive oil

Spinach croquettes and goat cheese

Andalusian shock strips with romescu

My-cooked duck toast

Teaspoon of chickpeas with lobster

#### APPETIZER CASAMANYA

Macadamias with tempura

Mushroom and foie gras croquettes

Chicken sticks with cereal, mustard and honey

Iberian ham toast

Can of pilgrim shells, habites and romesco

Glass of cod brandy and creamy spinach

#### APPETIZER COMAPEDROSA

Delirium bread with Iberian ham

Goat cheese and carrot croquettes

Artichoke chips with black garlic mayonnaise

Sweet rice with cod and peas from the Maresme

My-cooked duck truffled with kikos