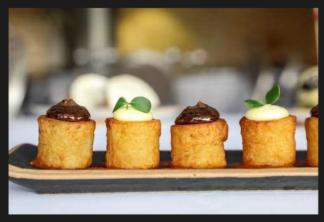

## APPETIZER

#### APPETIZER MONTMALÚS

Assortment of sweet potato chips, potatoes, cassava

Roast chicken croquettes

Mix of mini pizzas

Cheese and salmon toast

Bundle of escalibada mousse with marinated prawn

Creamy yogurt with mango

#### APPETIZER PIC NEGRE

Micro candied tomato salad with parmesan and basil

Cod fritters with olive oil

Spinach croquettes and goat cheese

Andalusian shock strips with romescu

My-cooked duck toast

Teaspoon of chickpeas with lobster