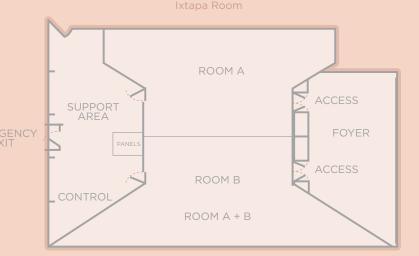

| ROOMS     | NATURAL<br>LIGHT | sqft    | LONG   | WIDE  | нідн  | COCKTAIL | MEETINGS | IMPERIAL | 8 8 8<br>8 8 8<br>8 8 8<br>BANQUET | SCHOOL | U FORM | CONFERENCE |
|-----------|------------------|---------|--------|-------|-------|----------|----------|----------|------------------------------------|--------|--------|------------|
| ΙΧΤΑΡΑ Ι  | Ocean View       | 1603.64 | 62.97  | 65.87 | 64.58 | 46 pax   | 09 pax   | 06 pax   | 40 pax                             | 30 pax | 6 рах  | 40 pax     |
| ΙΧΤΑΡΑ ΙΙ | Ocean View       | 1743.75 | 62.97  | 65.87 | 64.58 | 46 pax   | 09 pax   | 06 pax   | 40 pax                             | 60 pax | 6 рах  | 40 pax     |
| IXTAPA    | Ocean View       | 3347.58 | 125.94 | 65.87 | 64.58 | 92 pax   | 18 pax   | 13 pax   | 80 pax                             | 60 pax | 14 pax | 80 pax     |
| ТАХСО     | Ocean View       | 861.11  | 120.56 | 50.91 | 50.91 | 16 pax   | 08 pax   | 10 pax   | 12 pax                             | 16 pax | 08 pax | 20 pax     |