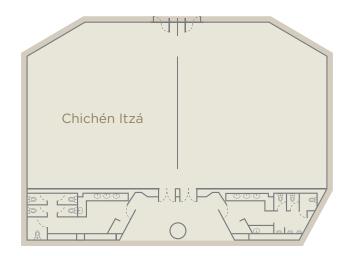

| ROOMS           | NATURAL<br>LIGHT | sqft | LONG | WIDE | HIGH | © © © ©<br>© © © ©<br>BANQUET |         | U FORM | CONFERENCE |
|-----------------|------------------|------|------|------|------|-------------------------------|---------|--------|------------|
| Chichén Itzá    | Х                | 298  | 24.5 | 12.5 | 4    | 100 pax                       | 100 pax | 80 pax | 150 pax    |
| Chichén Itzá I  | Х                | 185  | 11.9 | 11.1 | 4    | 50 pax                        | 45 pax  | 30 pax | 75 pax     |
| Chichén Itzá II | X                | 185  | 11.3 | 12.6 | 4    | 50 pax                        | 45 pax  | 30 pax | 75 pax     |