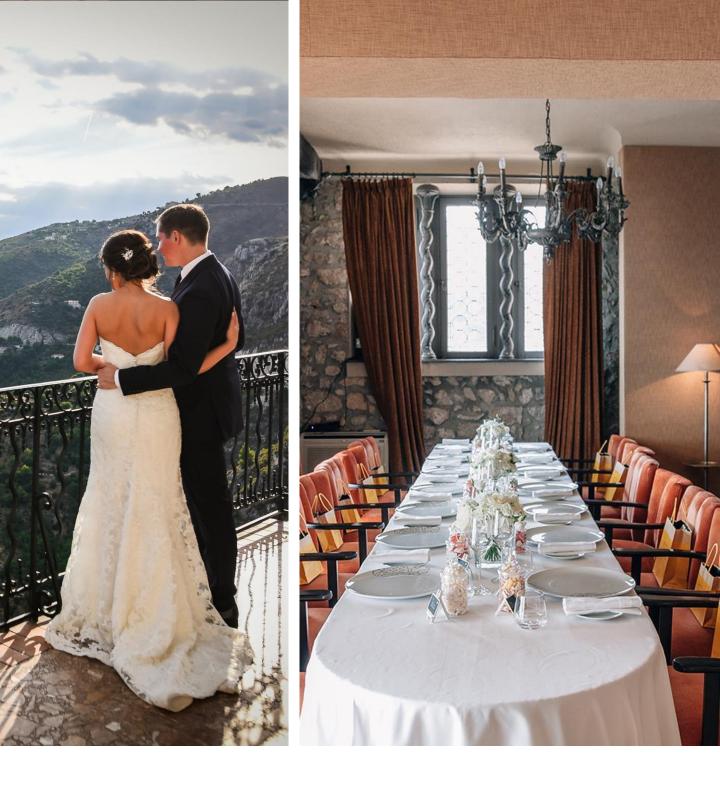

#### **Exclusive Dining Experience:**

The restaurant features two small balconies to host private dinners. It is a perfect place for wedding requests or anniversaries.

There is also a Wine Cave, where our experienced sommeliers organize degustation menus with wine pairing.

## Meetings & Events

Château Eza is the perfect venue on the French Riviera to host weddings, with the Fine-Dining restaurant and lounge bar welcoming up to 50 and 38 guests respectively.

The hotel includes a 27 m2 exclusive meeting room accommodating up to 20 people, with its own generously sized private terrace with superb sea views.

Both interior spaces and exterior terraces of Château Eza can be privatized, ensuring greater intimacy in your events. We also offer the option to book the entire hotel.