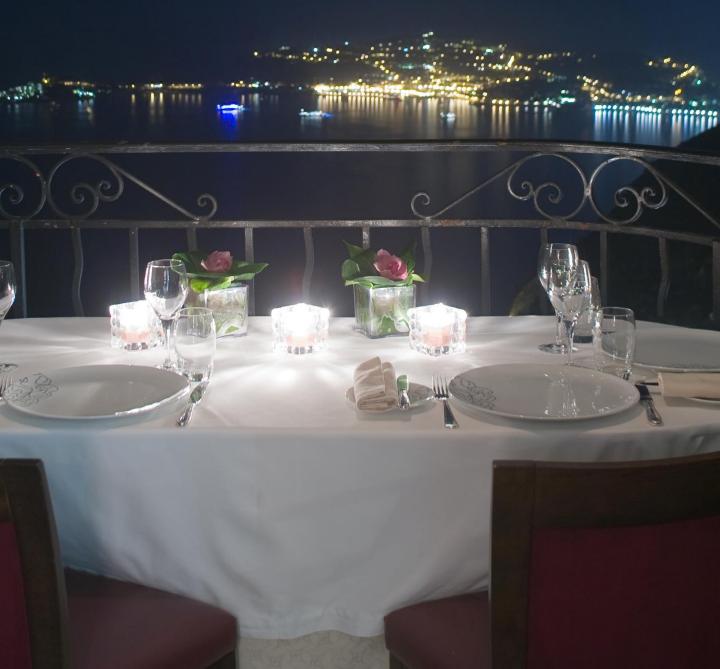

#### **Exclusive Dining Experience:**

The restaurant features two small balconies to host private dinners. It is a perfect place for wedding requests or anniversaries.

There is also a Wine Cave, where our experienced sommeliers organize degustation menus with wine pairing.

## Meetings & Events

Château Eza is the perfect venue on the French Riviera to host weddings, with the Fine-Dining restaurant and lounge bar welcoming up to 50 and 38 guests respectively.

The hotel includes a 27 m2 exclusive meeting room accommodating up to 20 people, with its own generously sized private terrace with superb sea views.