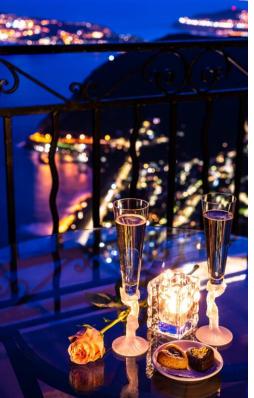

#### Lounge Bar:

An 18-seat lounge bar and adjacent 20-seat outdoor terrace where guests can enjoy a great selection of handcrafted cocktails, teas, coffees and snacks.

#### **Exclusive Dining Experience:**

The restaurant features two small balconies to host private dinners. It is a perfect place for wedding requests or anniversaries.

There is also a Wine Cave, where our experienced sommeliers organize degustation menus with wine pairing.