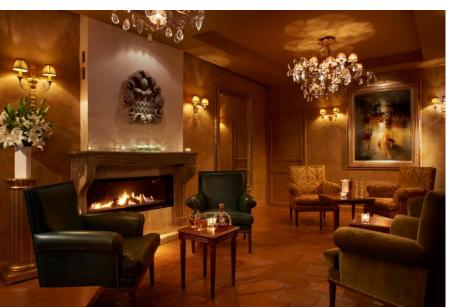

#### Lounge Bar:

An 18-seat lounge bar and adjacent 20-seat outdoor terrace where guests can enjoy a great selection of handcrafted cocktails, teas, coffees and snacks.