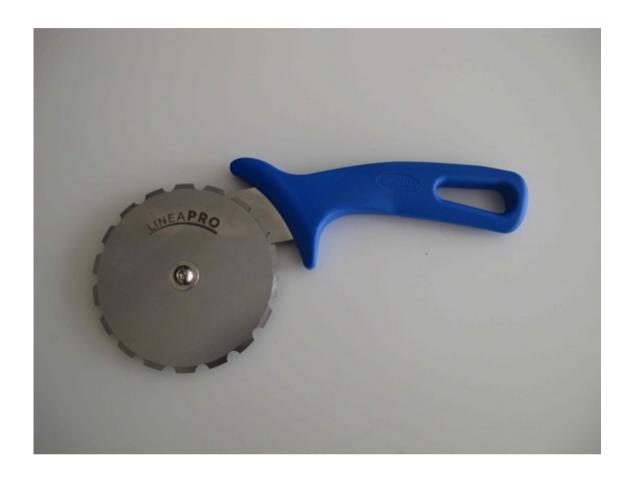

## PRE-CUTTER ROLL AC-ROP7

PRE-CUTTER ROLL THAT CAN BE DISMANTLED, WITH BLADE Ø 100 mm SEGMENTED, RESHAPABLE

- -BLADE-HOLDER BODY: MATERIAL IN PRE-TEMPERED STEEL AISI 420 sp.1,5mm
- -ROLL BLADE: MATERIAL IN PRE-TEMPERED STEEL AISI 420 sp.1,5mm
- -HANDLE IN ERGONOMIC MOLDEN GRIP: MATERIAL IN NEUTRAL Nylon PA6, HIGHLY-RESISTANT TO IMPACTS. IT CAN REACH THE TEMPERATURE OF 200°C BEFORE NYLON SOFTENING. THE PARTICULAR HANDLE SHAPE ALLOWS A FIRM GRIP AND PROTECTS FINGERS FROM ACCIDENTAL CONTACT WITH THE BLADE.
- -WEIGHT : 190 gr.
- -DIMENSIONS TOT.: 100x240 mm

USAGE: it is specific for cutting take-away pizza or delivery pizza; the segmented blade cuts only partially the pizza slice, in order keep the whole pizza completely compact duiring transportation. Once at home, it will be sufficient to separate by hands the slices without using any knife/tool.