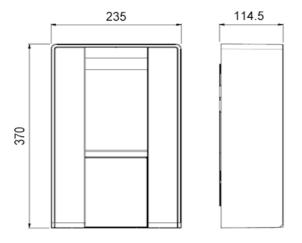

# 205.W73-D0

Wall mounting box in halogen free plastic with 1 socket Type 2 32A 400Vac 22kW with plug lock



# > FUNCTIONS

charge in mode 3 with pwm circuit pilot identification of connected cord-set size protection against direct contact Safety Child Shutters energy metering and current consumption identification of authorized user managing of latching system charge managing in case of power outage working in mode stand-alone free or personal predisposition for serial communication interfacing with OCPP Central Station

## > DIMENSION



#### > REFERENCE STANDARD

## IEC/EN 61851-1

Electric vehicle conductive charging system.

Part 1: General requirement.

#### IEC/EN 61439-7

Low-voltage switchgear and control gear assemblies.

Part 7: Assemblies for e.v. charging stations.

## > TECHNICAL CHARACTERISTICS

| Rated current:         | 32A                 |
|------------------------|---------------------|
| Rated voltage:         | 400Vac              |
| Frequency:             | 50-60Hz             |
| Insulating voltage:    | 500V                |
| Protection degree:     | IP54                |
| Operating temperature: | -30°C +50°C         |
| Material:              | Engineering plastic |
| Glow wire test:        | 650°C               |
| IK degree at 20°C:     | IK08                |
| Color:                 | Anthr