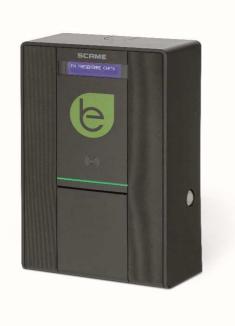

# 205.W73-D0

Wall mounting box in halogen free plastic with 1 socket Type 2 32A 400Vac 22kW with plug lock

# > FUNCTIONS

charge in mode 3 with pwm circuit pilot identification of connected cord-set size protection against direct contact Safety Child Shutters energy metering and current consumption identification of authorized user managing of latching system charge managing in case of power outage working in mode stand-alone free or personal predisposition for serial communication interfacing with OCPP Central Station

## > TECHNICAL CHARACTERISTICS

| Rated current:         | 32A                 |
|------------------------|---------------------|
| Rated voltage:         | 400Vac              |
| Frequency:             | 50-60Hz             |
| Insulating voltage:    | 500V                |
| Protection degree:     | IP54                |
| Operating temperature: | -30°C +50°C         |
| Material:              | Engineering plastic |
| Glow wire test:        | 650°C               |
| IK degree at 20°C:     | IK08                |
| Color:                 | Anthracite          |
| Mounting               | Wall mounting       |
| Salt mist:             | Resistant           |
| UV radiation:          | Resistant           |
|                        |                     |