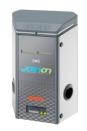

## **Product Data Sheet GWJ2102R**

**JOINON** range

The wall-mounted I-ON charging stations are the JOINON solutions for public and semi-public access, designed for charging electric vehicles and to withstand any wear including impacts, stress, vandalism and atmospheric agents. They are the first and only on the market guaranteed with a IP55 protection rating. The special design allows the units to be adapted into any urban context and parking configuration, with a targeted focus on the user experience of drivers. They are available with standard JoinOn graphics, which may be customised on request.

| INPUT                                | -                     | Socket/Connector Nr. (Type) | 2 (Type 2 vandal-proof socket, with shutters) |
|--------------------------------------|-----------------------|-----------------------------|-----------------------------------------------|
| Terminal blocks                      | 2 x (5 x 10 mm²)      | Charging activation         | Locally managed, via RFID                     |
| Rated current                        | 32 A                  | Human Interface             | LED RGB and TFT Display                       |
| Total power                          | 22 Kilowatt           | Connectivity                | No                                            |
| OUTPUT                               | -                     | MECHANICAL FACTS            | -                                             |
| Rated voltage                        | 400 V                 | Mounting and installation   | Wall mount                                    |
| Current supplied (max)               | 16 A per socket       | Colour                      | Grey, Headboard RAL 7011                      |
| Power max.                           | 11 kW per socket      | Material                    | Steel sheet                                   |
| Thermal-magnetic protection          | Currently not present | External treatments         | Anti-corrosion and anti-graffiti              |
| Type of residual current protection  | Currently not present | IP degree                   | IP55                                          |
| Power meter                          | YES (MID)             | Mechanical resistance       | IK10                                          |
| DC Leakage check                     | Currently not present | Operating temperature       | -25 +50 °C                                    |
| (Auto)restart electrical protections | Currently not present | Customizations              | Yes (front)                                   |