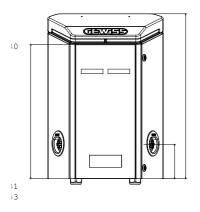

## **Product Data Sheet GWJ2102R**

**JOINON** range

The wall-mounted I-ON charging stations are the JOINON solutions for public and semi-public access, designed for charging electric vehicles and to withstand any wear including impacts, stress, vandalism and atmospheric agents. They are the first and only on the market guaranteed with a IP55 protection rating. The special design allows the units to be adapted into any urban context and parking configuration, with a targeted focus on the user experience of drivers. They are available with standard JoinOn graphics, which may be customised on request.

| INPUT                                | -                     | Socket/Connector Nr. (Type) | 2 (Type 2 vandal-proof socket, with shutters) |
|--------------------------------------|-----------------------|-----------------------------|-----------------------------------------------|
| Terminal blocks                      | 2 x (5 x 10 mm²)      | Charging activation         | Locally managed, via RFID                     |
| Rated current                        | 32 A                  | Human Interface             | LED RGB and TFT Display                       |
| Total power                          | 22 Kilowatt           | Connectivity                | No                                            |
| OUTPUT                               | -                     | MECHANICAL FACTS            | -                                             |
| Rated voltage                        | 400 V                 | Mounting and installation   | Wall mount                                    |
| Current supplied (max)               | 16 A per socket       | Colour                      | Grey, Headboard RAL 7011                      |
| Power max.                           | 11 kW per socket      | Material                    | Steel sheet                                   |
| Thermal-magnetic protection          | Currently not present | External treatments         | Anti-corrosion and anti-graffiti              |
| Type of residual current protection  | Currently not present | IP degree                   | IP55                                          |
| Power meter                          | YES (MID)             | Mechanical resistance       | IK10                                          |
| DC Leakage check                     | Currently not present | Operating temperature       | -25 +50 °C                                    |
| (Auto)restart electrical protections | Currently not present | Customizations              | Yes (front)                                   |