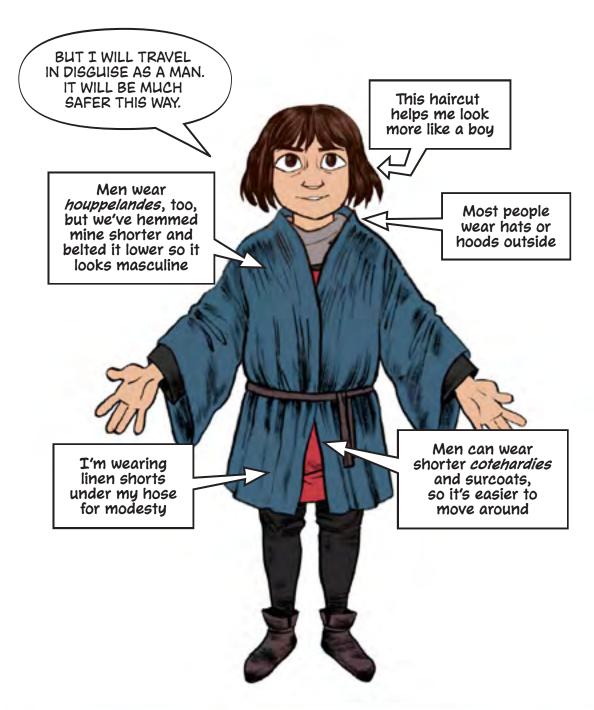

TRAVELING IS
ALREADY DANGEROUS BUT
EVEN MORE SO FOR WOMEN.
I PRAYED FOR HELP, AND
GOD GAVE ME THE ANSWER.
I MIGHT USUALLY WEAR
SOMETHING LIKE
THIS...

I DRESS PLAINLY
BECAUSE I COME FROM
A MODEST FAMILY, AND
FANCY CLOTHES ARE
TOO EXPENSIVE.

GIRDLE Belt tied off at

the natural waist

CHEMISE Long linen dress worn underneath everything else

> SURCOAT Worn on top of the cotehardie

COTEHARDIE Simple dress; mine is made out of wool

HOSE
Like really long
socks that you
tie up around
your waist

HOUPPELANDE
Because traveling in
February is chilly

PURSE Hidden inside my surcoat to keep it safe

SHOES Got to keep those feet dry