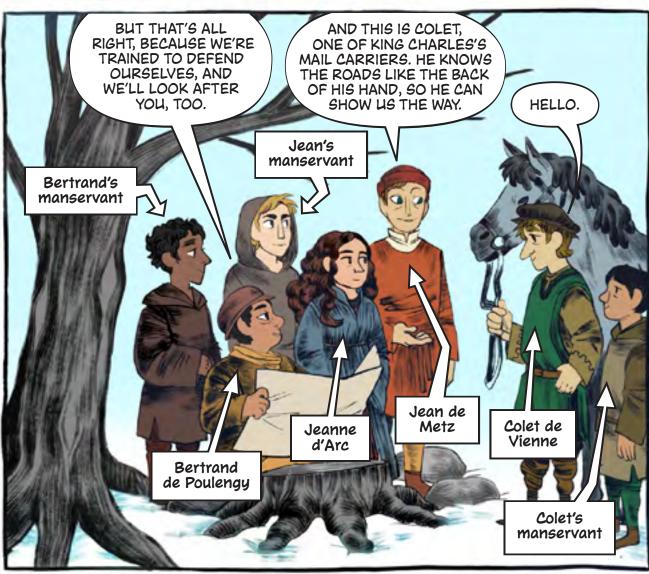

GIRDLE Belt tied off at

the natural waist

CHEMISE Long linen dress worn underneath everything else

> SURCOAT Worn on top of the cotehardie

COTEHARDIE Simple dress; mine is made out of wool

HOSE
Like really long
socks that you
tie up around
your waist

HOUPPELANDE
Because traveling in
February is chilly

PURSE Hidden inside my surcoat to keep it safe

SHOES Got to keep those feet dry