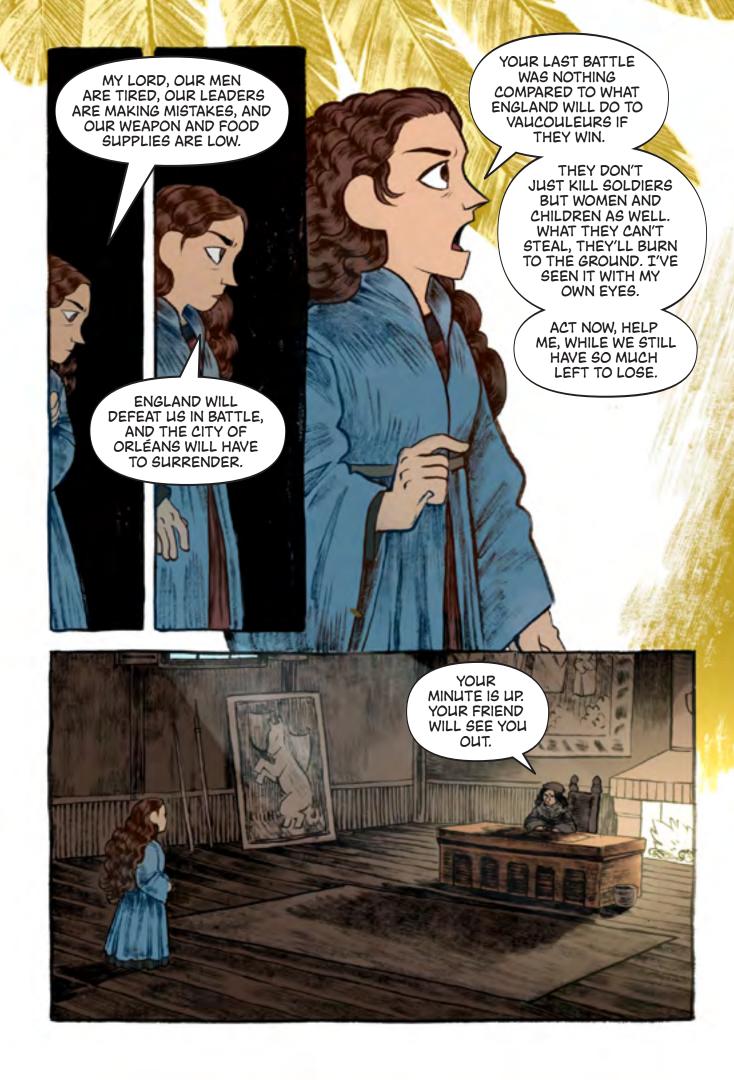

TRAVELING IS
ALREADY DANGEROUS BUT
EVEN MORE SO FOR WOMEN.
I PRAYED FOR HELP, AND
GOD GAVE ME THE ANSWER.
I MIGHT USUALLY WEAR
SOMETHING LIKE
THIS...

I DRESS PLAINLY
BECAUSE I COME FROM
A MODEST FAMILY, AND
FANCY CLOTHES ARE
TOO EXPENSIVE.

GIRDLE Belt tied off at

the natural waist

CHEMISE Long linen dress worn underneath everything else

> SURCOAT Worn on top of the cotehardie

COTEHARDIE Simple dress; mine is made out of wool

HOSE
Like really long
socks that you
tie up around
your waist

HOUPPELANDE
Because traveling in
February is chilly

PURSE Hidden inside my surcoat to keep it safe

SHOES Got to keep those feet dry