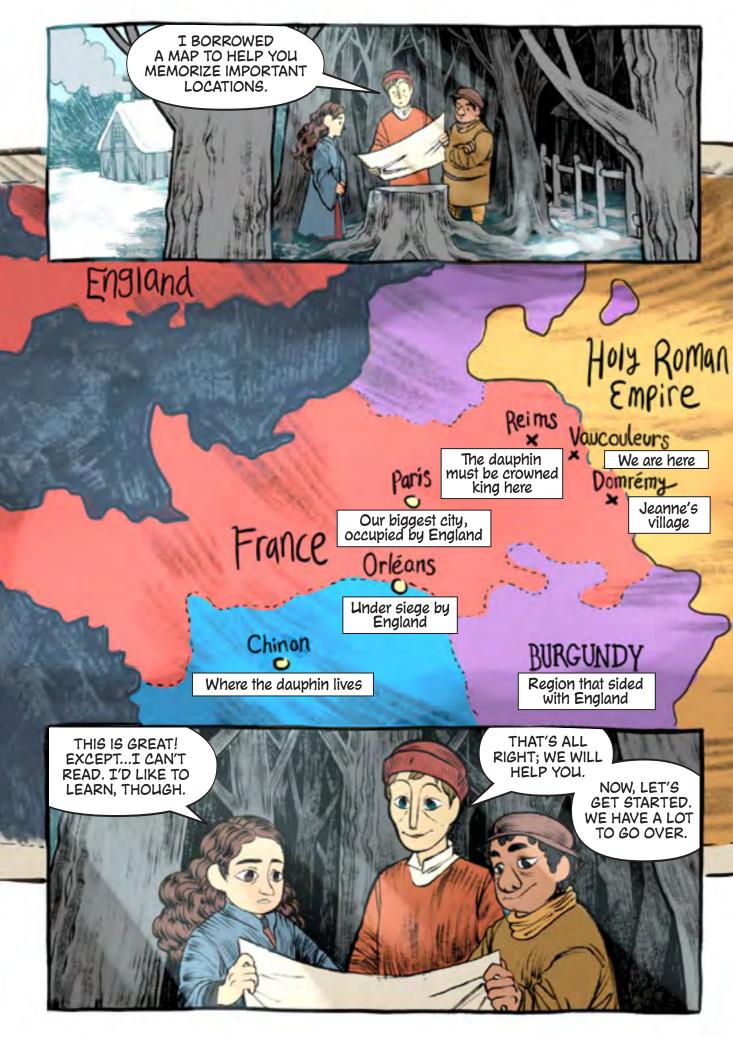

## Who Was the Girl Warrior of France? JOAN OF ARC

TO BE HONEST, IF IT WERE UP TO

YOU'VE HELPED SO MUCH, HENRI AND I THOUGHT IT'S ONLY FAIR THAT YOU HAVE SOME NEW CLOTHING MADE FROM THE THREAD YOU SPUN.

TRAVELING IS
ALREADY DANGEROUS BUT
EVEN MORE SO FOR WOMEN.
I PRAYED FOR HELP, AND
GOD GAVE ME THE ANSWER.
I MIGHT USUALLY WEAR
SOMETHING LIKE
THIS...

I DRESS PLAINLY
BECAUSE I COME FROM
A MODEST FAMILY, AND
FANCY CLOTHES ARE
TOO EXPENSIVE.